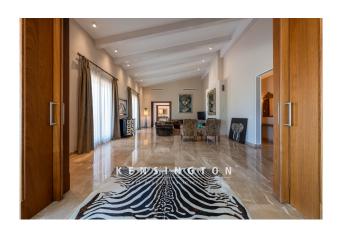

In the spacious, very tastefully furnished living area there are various sofa areas. The floor-to-ceiling windows let in plenty of light and provide a wonderful view of the greenery. A gas-powered fireplace ensures cozy winter evenings.