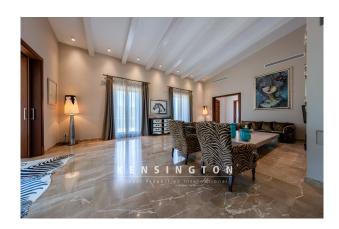

In the spacious, very tastefully furnished living area there are various sofa areas. The floor-to-ceiling windows let in plenty of light and provide a wonderful view of the greenery. A gas-powered fireplace ensures cozy winter evenings.