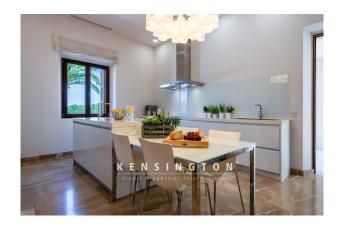

The elegant dining room has a long wooden table that seats 10 people for dinner. Next door, separated by a sliding door, is the high-quality, modern white kitchen. Adjacent to this is a utility room, which is conveniently accessible from the outside on two sides. The romantic tower room on the floor above is currently used as a fitness room and offers a fantastic view of the surrounding countryside.