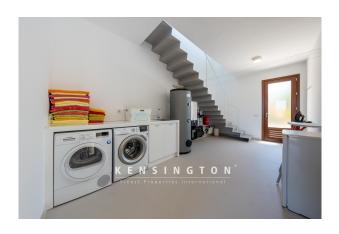

The elegant dining room has a long wooden table that seats 10 people for dinner. Next door, separated by a sliding door, is the high-quality, modern white kitchen. Adjacent to this is a utility room, which is conveniently accessible from the outside on two sides. The romantic tower room on the floor above is currently used as a fitness room and offers a fantastic view of the surrounding countryside.