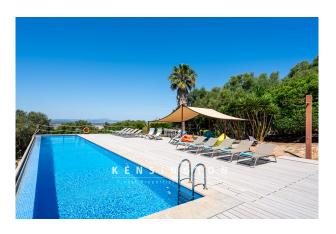

The outdoor area of the approx. 30,000 m² plot offers absolute privacy. Here you will find extremely generously designed terrace areas that offer inspiring retreats, as well as the 20m-long pool, which is surrounded by sun loungers, lounge cushions and a large dining table - the perfect place for all residents to get together. From here you can enjoy a spectacular panoramic view. There is also an outdoor kitchen next to the house, equipped with an oven and a BBQ.

An exclusive dream home, perfect for those seeking peace and quiet! We highly recommend a viewing.

Further features: ETV license for 10 persons, underfloor heating, central air conditioning h/c, 4x20 m pool, outdoor shower, own well, floor-to-ceiling windows, and much more.