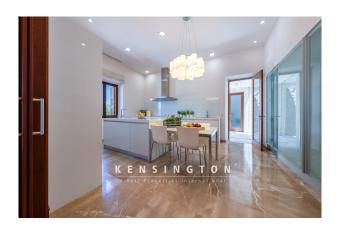

The elegant dining room has a long wooden table that seats 10 people for dinner. Next door, separated by a sliding door, is the high-quality, modern white kitchen. Adjacent to this is a utility room, which is conveniently accessible from the outside on two sides. The romantic tower room on the floor above is currently used as a fitness room and offers a fantastic view of the surrounding countryside.