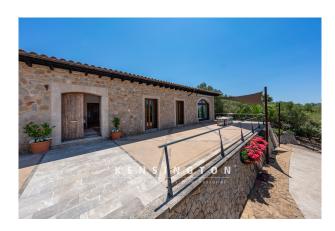

#### **Description:**

This unique finca property is situated on a hill with absolute privacy and magnificent views over the town of Manacor to the sea.

With a living space of approx. 500 m<sup>2</sup>, this luxuriously furnished house has five bedrooms: two of them have an en suite bathroom and a walk-in closet, two bedrooms share a bathroom and the fifth bedroom is located in a separately accessible apartment, which also has a small living area and a bathroom.

The outdoor area of the approx. 30,000 m² plot offers absolute privacy. Here you will find extremely generously designed terrace areas that offer inspiring retreats, as well as the 20m-long pool, which is surrounded by sun loungers, lounge cushions and a large dining table - the perfect place for all residents to get together. From here you can enjoy a spectacular panoramic view. There is also an outdoor kitchen next to the house, equipped with an oven and a BBQ.