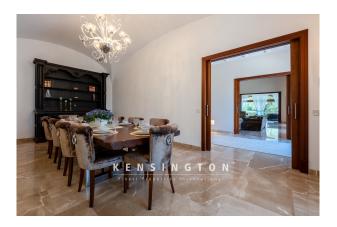

The elegant dining room has a long wooden table that seats 10 people for dinner. Next door, separated by a sliding door, is the high-quality, modern white kitchen. Adjacent to this is a utility room, which is conveniently accessible from the outside on two sides. The romantic tower room on the floor above is currently used as a fitness room and offers a fantastic view of the surrounding countryside.