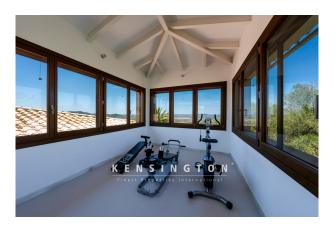

The elegant dining room has a long wooden table that seats 10 people for dinner. Next door, separated by a sliding door, is the high-quality, modern white kitchen. Adjacent to this is a utility room, which is conveniently accessible from the outside on two sides. The romantic tower room on the floor above is currently used as a fitness room and offers a fantastic view of the surrounding countryside.