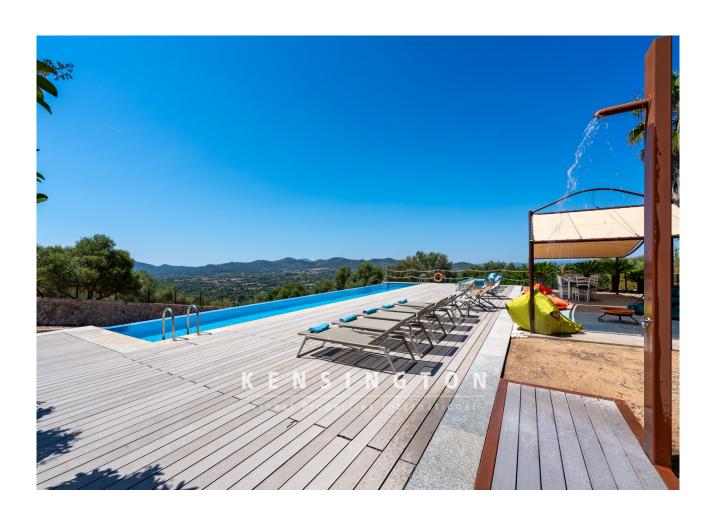

The outdoor area of the approx. 30,000 m² plot offers absolute privacy. Here you will find extremely generously designed terrace areas that offer inspiring retreats, as well as the 20m-long pool, which is surrounded by sun loungers, lounge cushions and a large dining table - the perfect place for all residents to get together. From here you can enjoy a spectacular panoramic view. There is also an outdoor kitchen next to the house, equipped with an oven and a BBQ.

An exclusive dream home, perfect for those seeking peace and quiet! We highly recommend a viewing.

Further features: ETV license for 10 persons, underfloor heating, central air conditioning h/c, 4x20 m pool, outdoor shower, own well, floor-to-ceiling windows, and much more.