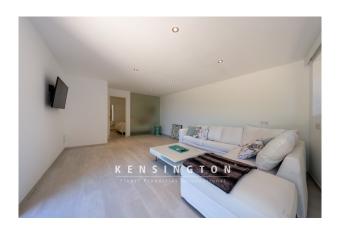

In the spacious, very tastefully furnished living area there are various sofa areas. The floor-to-ceiling windows let in plenty of light and provide a wonderful view of the greenery. A gas-powered fireplace ensures cozy winter evenings.