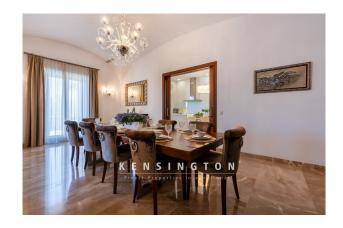

The elegant dining room has a long wooden table that seats 10 people for dinner. Next door, separated by a sliding door, is the high-quality, modern white kitchen. Adjacent to this is a utility room, which is conveniently accessible from the outside on two sides. The romantic tower room on the floor above is currently used as a fitness room and offers a fantastic view of the surrounding countryside.