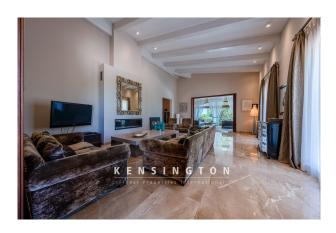

In the spacious, very tastefully furnished living area there are various sofa areas. The floor-to-ceiling windows let in plenty of light and provide a wonderful view of the greenery. A gas-powered fireplace ensures cozy winter evenings.