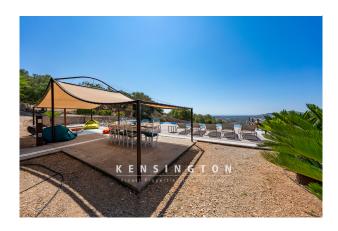

The outdoor area of the approx. 30,000 m² plot offers absolute privacy. Here you will find extremely generously designed terrace areas that offer inspiring retreats, as well as the 20m-long pool, which is surrounded by sun loungers, lounge cushions and a large dining table - the perfect place for all residents to get together. From here you can enjoy a spectacular panoramic view. There is also an outdoor kitchen next to the house, equipped with an oven and a BBQ.