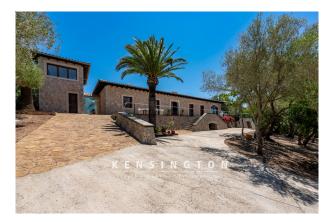

#### **Description:**

This unique finca property is situated on a hill with absolute privacy and magnificent views over the town of Manacor to the sea.

With a living space of approx. 500 m<sup>2</sup>, this luxuriously furnished house has five bedrooms: two of them have an en suite bathroom and a walk-in closet, two bedrooms share a bathroom and the fifth bedroom is located in a separately accessible apartment, which also has a small living area and a bathroom.

The outdoor area of the approx. 30,000 m² plot offers absolute privacy. Here you will find extremely generously designed terrace areas that offer inspiring retreats, as well as the 20m-long pool, which is surrounded by sun loungers, lounge cushions and a large dining table - the perfect place for all residents to get together. From here you can enjoy a spectacular panoramic view. There is also an outdoor kitchen next to the house, equipped with an oven and a BBQ.