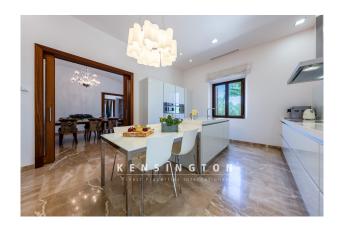

The elegant dining room has a long wooden table that seats 10 people for dinner. Next door, separated by a sliding door, is the high-quality, modern white kitchen. Adjacent to this is a utility room, which is conveniently accessible from the outside on two sides. The romantic tower room on the floor above is currently used as a fitness room and offers a fantastic view of the surrounding countryside.