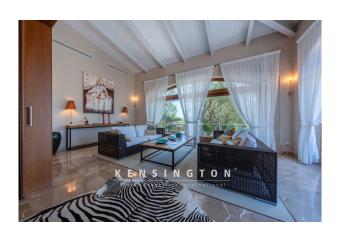

In the spacious, very tastefully furnished living area there are various sofa areas. The floor-to-ceiling windows let in plenty of light and provide a wonderful view of the greenery. A gas-powered fireplace ensures cozy winter evenings.