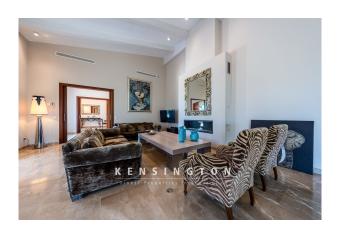

In the spacious, very tastefully furnished living area there are various sofa areas. The floor-to-ceiling windows let in plenty of light and provide a wonderful view of the greenery. A gas-powered fireplace ensures cozy winter evenings.