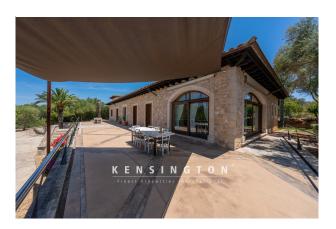

The outdoor area of the approx. 30,000 m² plot offers absolute privacy. Here you will find extremely generously designed terrace areas that offer inspiring retreats, as well as the 20m-long pool, which is surrounded by sun loungers, lounge cushions and a large dining table - the perfect place for all residents to get together. From here you can enjoy a spectacular panoramic view. There is also an outdoor kitchen next to the house, equipped with an oven and a BBQ.