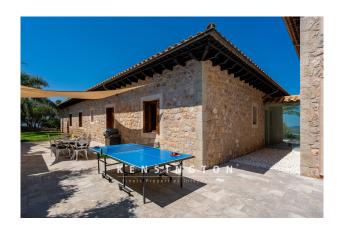

The outdoor area of the approx. 30,000 m² plot offers absolute privacy. Here you will find extremely generously designed terrace areas that offer inspiring retreats, as well as the 20m-long pool, which is surrounded by sun loungers, lounge cushions and a large dining table - the perfect place for all residents to get together. From here you can enjoy a spectacular panoramic view. There is also an outdoor kitchen next to the house, equipped with an oven and a BBQ.