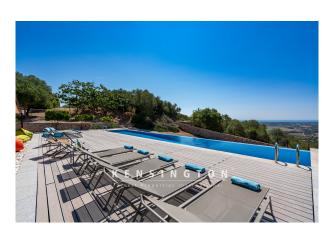

The outdoor area of the approx. 30,000 m² plot offers absolute privacy. Here you will find extremely generously designed terrace areas that offer inspiring retreats, as well as the 20m-long pool, which is surrounded by sun loungers, lounge cushions and a large dining table - the perfect place for all residents to get together. From here you can enjoy a spectacular panoramic view. There is also an outdoor kitchen next to the house, equipped with an oven and a BBQ.