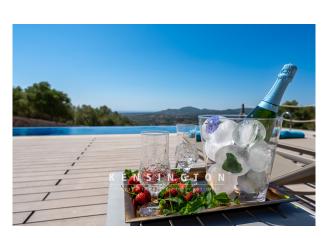

The outdoor area of the approx. 30,000 m² plot offers absolute privacy. Here you will find extremely generously designed terrace areas that offer inspiring retreats, as well as the 20m-long pool, which is surrounded by sun loungers, lounge cushions and a large dining table - the perfect place for all residents to get together. From here you can enjoy a spectacular panoramic view. There is also an outdoor kitchen next to the house, equipped with an oven and a BBQ.