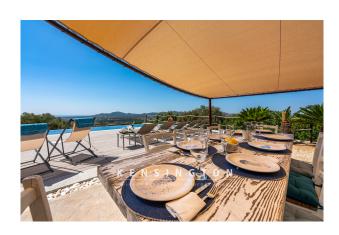

The elegant dining room has a long wooden table that seats 10 people for dinner. Next door, separated by a sliding door, is the high-quality, modern white kitchen. Adjacent to this is a utility room, which is conveniently accessible from the outside on two sides. The romantic tower room on the floor above is currently used as a fitness room and offers a fantastic view of the surrounding countryside.

The outdoor area of the approx. 30,000 m² plot offers absolute privacy. Here you will find extremely generously designed terrace areas that offer inspiring retreats, as well as the 20m-long pool, which is surrounded by sun loungers, lounge cushions and a large dining table - the perfect place for all residents to get together. From here you can enjoy a spectacular panoramic view. There is also an outdoor kitchen next to the house, equipped with an oven and a BBQ.