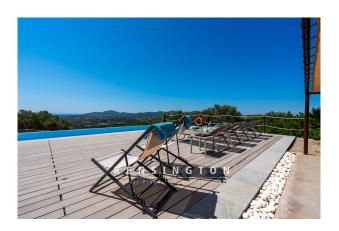

The outdoor area of the approx. 30,000 m² plot offers absolute privacy. Here you will find extremely generously designed terrace areas that offer inspiring retreats, as well as the 20m-long pool, which is surrounded by sun loungers, lounge cushions and a large dining table - the perfect place for all residents to get together. From here you can enjoy a spectacular panoramic view. There is also an outdoor kitchen next to the house, equipped with an oven and a BBQ.