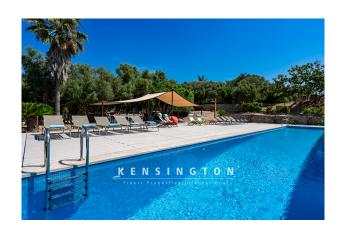

The outdoor area of the approx. 30,000 m² plot offers absolute privacy. Here you will find extremely generously designed terrace areas that offer inspiring retreats, as well as the 20m-long pool, which is surrounded by sun loungers, lounge cushions and a large dining table - the perfect place for all residents to get together. From here you can enjoy a spectacular panoramic view. There is also an outdoor kitchen next to the house, equipped with an oven and a BBQ.

An exclusive dream home, perfect for those seeking peace and quiet! We highly recommend a viewing.

Further features: ETV license for 10 persons, underfloor heating, central air conditioning h/c, 4x20 m pool, outdoor shower, own well, floor-to-ceiling windows, and much more.