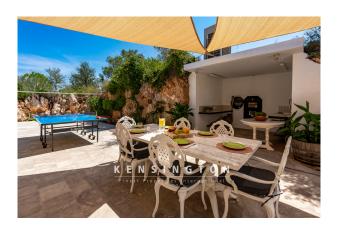

The outdoor area of the approx. 30,000 m² plot offers absolute privacy. Here you will find extremely generously designed terrace areas that offer inspiring retreats, as well as the 20m-long pool, which is surrounded by sun loungers, lounge cushions and a large dining table - the perfect place for all residents to get together. From here you can enjoy a spectacular panoramic view. There is also an outdoor kitchen next to the house, equipped with an oven and a BBQ.