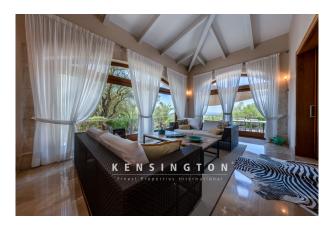

In the spacious, very tastefully furnished living area there are various sofa areas. The floor-to-ceiling windows let in plenty of light and provide a wonderful view of the greenery. A gas-powered fireplace ensures cozy winter evenings.