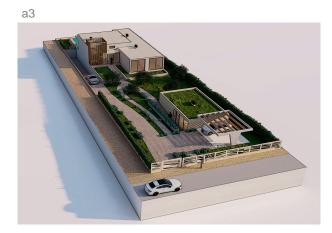

#### **Description:**

Exclusive plot of 1,253 m<sup>2</sup> in the first sea line of Sa Torre. The plot has a valid building license for a modern construction project with a living area of 293 m<sup>2</sup>, a basement of 226 m<sup>2</sup> and a pool of 32 m<sup>2</sup>. Arrange a viewing appointment with us or request further information from us.