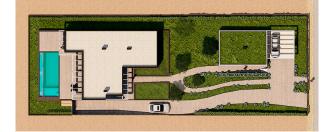

#### **Description:**

Exclusive plot of 1,253 m<sup>2</sup> in the first sea line of Sa Torre. The plot has a valid building license for a modern construction project with a living area of 293 m<sup>2</sup>, a basement of 226 m<sup>2</sup> and a pool of 32 m<sup>2</sup>. Arrange a viewing appointment with us or request further information from us.