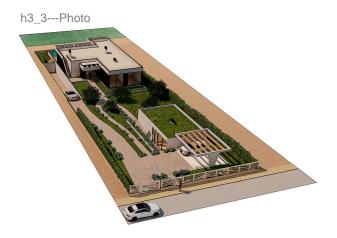

#### **Description:**

Exclusive plot of 1,253 m<sup>2</sup> in the first sea line of Sa Torre. The plot has a valid building license for a modern construction project with a living area of 293 m<sup>2</sup>, a basement of 226 m<sup>2</sup> and a pool of 32 m<sup>2</sup>. Arrange a viewing appointment with us or request further information from us.