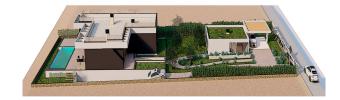

#### **Description:**

Exclusive plot of 1,253 m<sup>2</sup> in the first sea line of Sa Torre. The plot has a valid building license for a modern construction project with a living area of 293 m<sup>2</sup>, a basement of 226 m<sup>2</sup> and a pool of 32 m<sup>2</sup>. Arrange a viewing appointment with us or request further information from us.