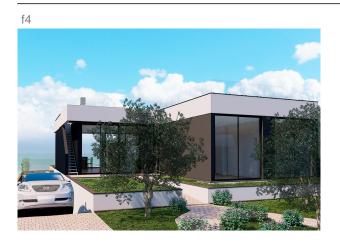

#### **Description:**

Exclusive plot of 1,253 m<sup>2</sup> in the first sea line of Sa Torre. The plot has a valid building license for a modern construction project with a living area of 293 m<sup>2</sup>, a basement of 226 m<sup>2</sup> and a pool of 32 m<sup>2</sup>. Arrange a viewing appointment with us or request further information from us.