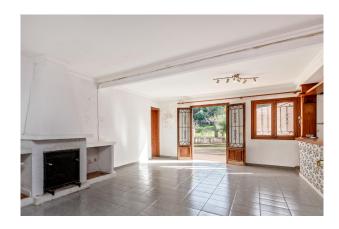

#### **Description:**

This house in need of renovation is situated on a spacious plot of 1,820 m², directly on the historic road to Santa Maria and just a stone's throw from the Olorón winery.

With a constructed area of 235 m², the property offers three bedrooms and a bathroom on one level, as well as breathtaking views of the surrounding mountain landscape. The 1990s-style building is characterized by charming details such as exposed wooden beams, a generous veranda and a spacious living room with fireplace. The kitchen is designed in an open American style.