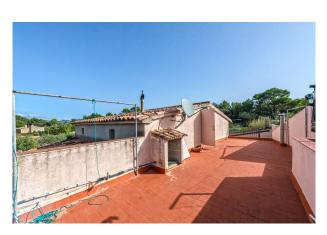

Outside, there is another veranda that can be used as a cozy barbecue area or practical carport. The spacious garden offers plenty of room for individual design ideas, whether for growing your own vegetables or simply enjoying nature. Existing fruit trees harmoniously round off the outdoor area.