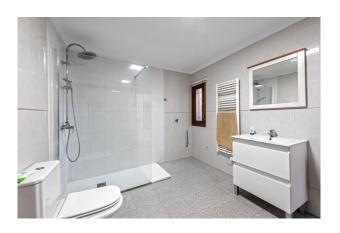

## general:

| object number external: | KPP07653                        | as from:                  | 22.11.2024              |
|-------------------------|---------------------------------|---------------------------|-------------------------|
| usage:                  | habitation                      | marketing method:         | purchase                |
| property:               | House                           | construction year:        | 1990                    |
| place:                  | 07340 Alaró                     | living space:             | 109,00 m <sup>2</sup>   |
| Floor space:            | 236,00 m <sup>2</sup>           | Total size of site:       | 1.816,00 m <sup>2</sup> |
| Number of Rooms:        | 4,0                             | Number of bedrooms:       | 3,0                     |
| Number of bathrooms:    | 1,0                             | number of parking spaces: | 3,0                     |
| Condition:              | part / full renovation required |                           |                         |