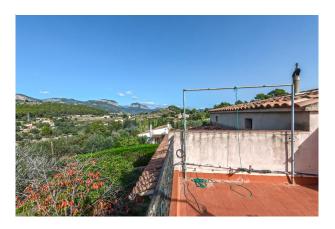

#### **Description:**

This house in need of renovation is situated on a spacious plot of 1,820 m², directly on the historic road to Santa Maria and just a stone's throw from the Olorón winery.

With a constructed area of 235 m², the property offers three bedrooms and a bathroom on one level, as well as breathtaking views of the surrounding mountain landscape. The 1990s-style building is characterized by charming details such as exposed wooden beams, a generous veranda and a spacious living room with fireplace. The kitchen is designed in an open American style.

Outside, there is another veranda that can be used as a cozy barbecue area or practical carport. The spacious garden offers plenty of room for individual design ideas, whether for growing your own vegetables or simply enjoying nature. Existing fruit trees harmoniously round off the outdoor area.