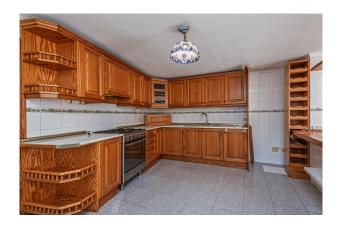

#### **Description:**

This house in need of renovation is situated on a spacious plot of 1,820 m², directly on the historic road to Santa Maria and just a stone's throw from the Olorón winery.

With a constructed area of 235 m², the property offers three bedrooms and a bathroom on one level, as well as breathtaking views of the surrounding mountain landscape. The 1990s-style building is characterized by charming details such as exposed wooden beams, a generous veranda and a spacious living room with fireplace. The kitchen is designed in an open American style.