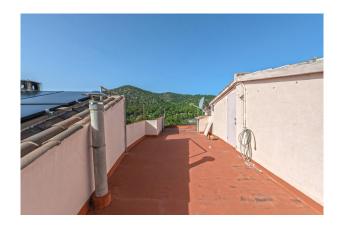

#### **Description:**

This house in need of renovation is situated on a spacious plot of 1,820 m², directly on the historic road to Santa Maria and just a stone's throw from the Olorón winery.

With a constructed area of 235 m², the property offers three bedrooms and a bathroom on one level, as well as breathtaking views of the surrounding mountain landscape. The 1990s-style building is characterized by charming details such as exposed wooden beams, a generous veranda and a spacious living room with fireplace. The kitchen is designed in an open American style.