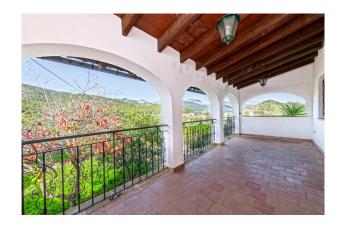

#### **Description:**

This house in need of renovation is situated on a spacious plot of 1,820 m², directly on the historic road to Santa Maria and just a stone's throw from the Olorón winery.

With a constructed area of 235 m², the property offers three bedrooms and a bathroom on one level, as well as breathtaking views of the surrounding mountain landscape. The 1990s-style building is characterized by charming details such as exposed wooden beams, a generous veranda and a spacious living room with fireplace. The kitchen is designed in an open American style.

Outside, there is another veranda that can be used as a cozy barbecue area or practical carport. The spacious garden offers plenty of room for individual design ideas, whether for growing your own vegetables or simply enjoying nature. Existing fruit trees harmoniously round off the outdoor area.