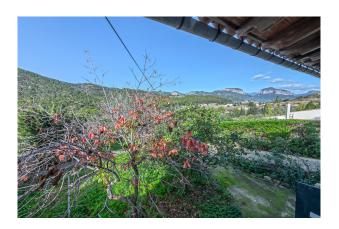

#### **Description:**

This house in need of renovation is situated on a spacious plot of 1,820 m², directly on the historic road to Santa Maria and just a stone's throw from the Olorón winery.

With a constructed area of 235 m², the property offers three bedrooms and a bathroom on one level, as well as breathtaking views of the surrounding mountain landscape. The 1990s-style building is characterized by charming details such as exposed wooden beams, a generous veranda and a spacious living room with fireplace. The kitchen is designed in an open American style.

Outside, there is another veranda that can be used as a cozy barbecue area or practical carport. The spacious garden offers plenty of room for individual design ideas, whether for growing your own vegetables or simply enjoying nature. Existing fruit trees harmoniously round off the outdoor area.