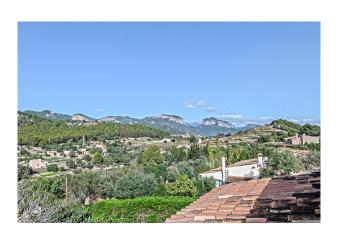

#### **Description:**

This house in need of renovation is situated on a spacious plot of 1,820 m², directly on the historic road to Santa Maria and just a stone's throw from the Olorón winery.

With a constructed area of 235 m², the property offers three bedrooms and a bathroom on one level, as well as breathtaking views of the surrounding mountain landscape. The 1990s-style building is characterized by charming details such as exposed wooden beams, a generous veranda and a spacious living room with fireplace. The kitchen is designed in an open American style.