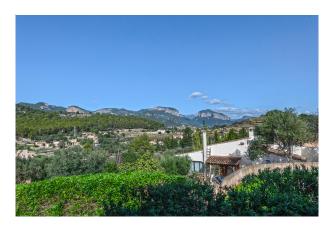

#### **Description:**

This house in need of renovation is situated on a spacious plot of 1,820 m², directly on the historic road to Santa Maria and just a stone's throw from the Olorón winery.

With a constructed area of 235 m², the property offers three bedrooms and a bathroom on one level, as well as breathtaking views of the surrounding mountain landscape. The 1990s-style building is characterized by charming details such as exposed wooden beams, a generous veranda and a spacious living room with fireplace. The kitchen is designed in an open American style.