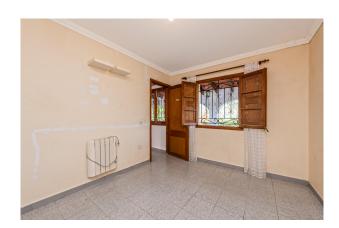

#### **Description:**

This house in need of renovation is situated on a spacious plot of 1,820 m², directly on the historic road to Santa Maria and just a stone's throw from the Olorón winery.

With a constructed area of 235 m², the property offers three bedrooms and a bathroom on one level, as well as breathtaking views of the surrounding mountain landscape. The 1990s-style building is characterized by charming details such as exposed wooden beams, a generous veranda and a spacious living room with fireplace. The kitchen is designed in an open American style.