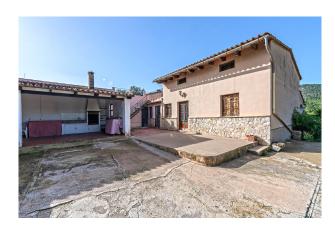

#### **Description:**

This house in need of renovation is situated on a spacious plot of 1,820 m², directly on the historic road to Santa Maria and just a stone's throw from the Olorón winery.

With a constructed area of 235 m², the property offers three bedrooms and a bathroom on one level, as well as breathtaking views of the surrounding mountain landscape. The 1990s-style building is characterized by charming details such as exposed wooden beams, a generous veranda and a spacious living room with fireplace. The kitchen is designed in an open American style.

Outside, there is another veranda that can be used as a cozy barbecue area or practical carport. The spacious garden offers plenty of room for individual design ideas, whether for growing your own vegetables or simply enjoying nature. Existing fruit trees harmoniously round off the outdoor area.