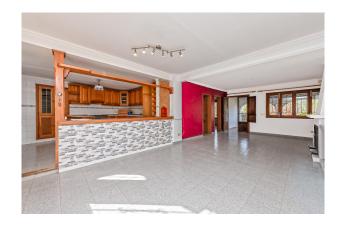

#### **Description:**

This house in need of renovation is situated on a spacious plot of 1,820 m², directly on the historic road to Santa Maria and just a stone's throw from the Olorón winery.

With a constructed area of 235 m², the property offers three bedrooms and a bathroom on one level, as well as breathtaking views of the surrounding mountain landscape. The 1990s-style building is characterized by charming details such as exposed wooden beams, a generous veranda and a spacious living room with fireplace. The kitchen is designed in an open American style.