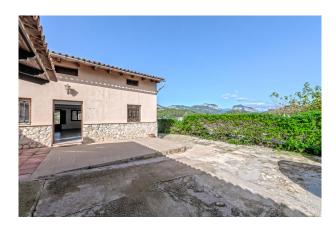

Outside, there is another veranda that can be used as a cozy barbecue area or practical carport. The spacious garden offers plenty of room for individual design ideas, whether for growing your own vegetables or simply enjoying nature. Existing fruit trees harmoniously round off the outdoor area.