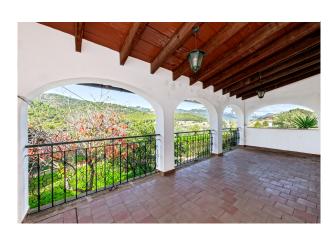

#### **Description:**

This house in need of renovation is situated on a spacious plot of 1,820 m², directly on the historic road to Santa Maria and just a stone's throw from the Olorón winery.

With a constructed area of 235 m², the property offers three bedrooms and a bathroom on one level, as well as breathtaking views of the surrounding mountain landscape. The 1990s-style building is characterized by charming details such as exposed wooden beams, a generous veranda and a spacious living room with fireplace. The kitchen is designed in an open American style.

Outside, there is another veranda that can be used as a cozy barbecue area or practical carport. The spacious garden offers plenty of room for individual design ideas, whether for growing your own vegetables or simply enjoying nature. Existing fruit trees harmoniously round off the outdoor area.