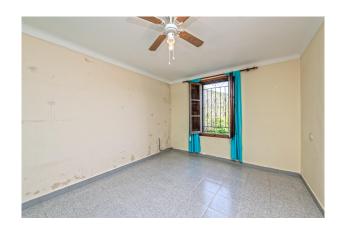

#### **Description:**

This house in need of renovation is situated on a spacious plot of 1,820 m², directly on the historic road to Santa Maria and just a stone's throw from the Olorón winery.

With a constructed area of 235 m², the property offers three bedrooms and a bathroom on one level, as well as breathtaking views of the surrounding mountain landscape. The 1990s-style building is characterized by charming details such as exposed wooden beams, a generous veranda and a spacious living room with fireplace. The kitchen is designed in an open American style.