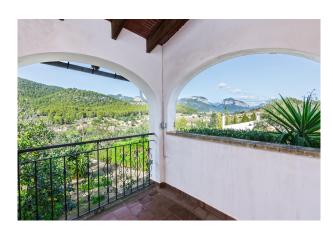

#### **Description:**

This house in need of renovation is situated on a spacious plot of 1,820 m², directly on the historic road to Santa Maria and just a stone's throw from the Olorón winery.

With a constructed area of 235 m², the property offers three bedrooms and a bathroom on one level, as well as breathtaking views of the surrounding mountain landscape. The 1990s-style building is characterized by charming details such as exposed wooden beams, a generous veranda and a spacious living room with fireplace. The kitchen is designed in an open American style.