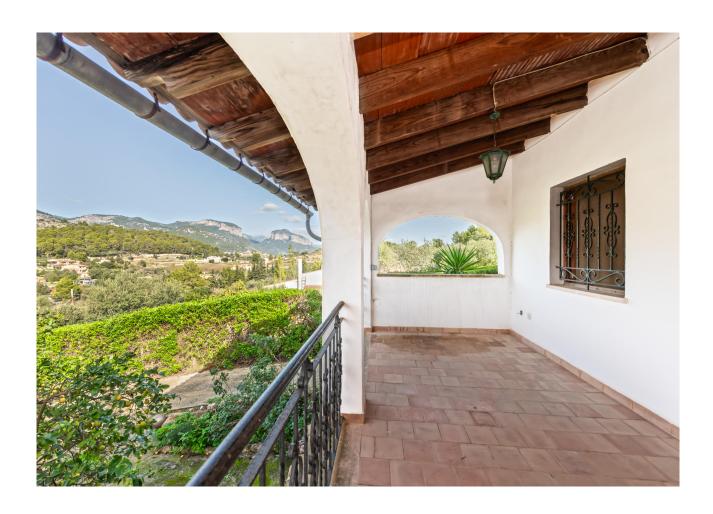

#### **Description:**

This house in need of renovation is situated on a spacious plot of 1,820 m², directly on the historic road to Santa Maria and just a stone's throw from the Olorón winery.

With a constructed area of 235 m², the property offers three bedrooms and a bathroom on one level, as well as breathtaking views of the surrounding mountain landscape. The 1990s-style building is characterized by charming details such as exposed wooden beams, a generous veranda and a spacious living room with fireplace. The kitchen is designed in an open American style.