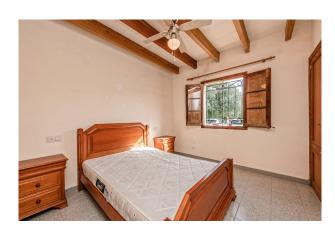

#### **Description:**

This house in need of renovation is situated on a spacious plot of 1,820 m², directly on the historic road to Santa Maria and just a stone's throw from the Olorón winery.

With a constructed area of 235 m², the property offers three bedrooms and a bathroom on one level, as well as breathtaking views of the surrounding mountain landscape. The 1990s-style building is characterized by charming details such as exposed wooden beams, a generous veranda and a spacious living room with fireplace. The kitchen is designed in an open American style.