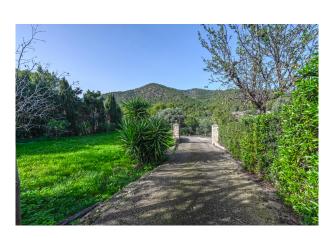

#### **Description:**

This house in need of renovation is situated on a spacious plot of 1,820 m², directly on the historic road to Santa Maria and just a stone's throw from the Olorón winery.

With a constructed area of 235 m², the property offers three bedrooms and a bathroom on one level, as well as breathtaking views of the surrounding mountain landscape. The 1990s-style building is characterized by charming details such as exposed wooden beams, a generous veranda and a spacious living room with fireplace. The kitchen is designed in an open American style.

Outside, there is another veranda that can be used as a cozy barbecue area or practical carport. The spacious garden offers plenty of room for individual design ideas, whether for growing your own vegetables or simply enjoying nature. Existing fruit trees harmoniously round off the outdoor area.