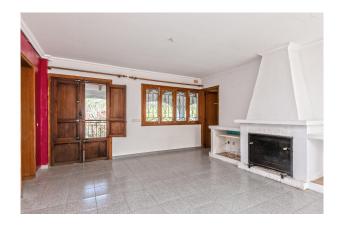

#### **Description:**

This house in need of renovation is situated on a spacious plot of 1,820 m², directly on the historic road to Santa Maria and just a stone's throw from the Olorón winery.

With a constructed area of 235 m², the property offers three bedrooms and a bathroom on one level, as well as breathtaking views of the surrounding mountain landscape. The 1990s-style building is characterized by charming details such as exposed wooden beams, a generous veranda and a spacious living room with fireplace. The kitchen is designed in an open American style.