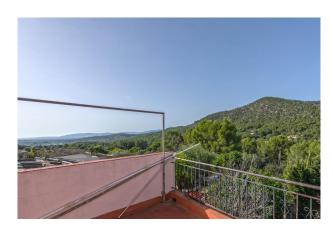

#### **Description:**

This house in need of renovation is situated on a spacious plot of 1,820 m², directly on the historic road to Santa Maria and just a stone's throw from the Olorón winery.

With a constructed area of 235 m², the property offers three bedrooms and a bathroom on one level, as well as breathtaking views of the surrounding mountain landscape. The 1990s-style building is characterized by charming details such as exposed wooden beams, a generous veranda and a spacious living room with fireplace. The kitchen is designed in an open American style.

Outside, there is another veranda that can be used as a cozy barbecue area or practical carport. The spacious garden offers plenty of room for individual design ideas, whether for growing your own vegetables or simply enjoying nature. Existing fruit trees harmoniously round off the outdoor area.