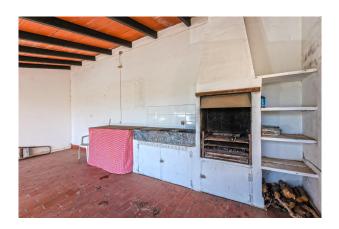

Outside, there is another veranda that can be used as a cozy barbecue area or practical carport. The spacious garden offers plenty of room for individual design ideas, whether for growing your own vegetables or simply enjoying nature. Existing fruit trees harmoniously round off the outdoor area.