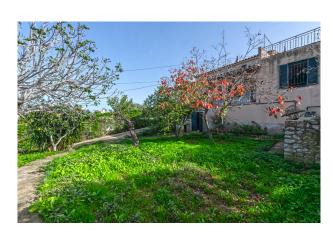

#### **Description:**

This house in need of renovation is situated on a spacious plot of 1,820 m², directly on the historic road to Santa Maria and just a stone's throw from the Olorón winery.

With a constructed area of 235 m², the property offers three bedrooms and a bathroom on one level, as well as breathtaking views of the surrounding mountain landscape. The 1990s-style building is characterized by charming details such as exposed wooden beams, a generous veranda and a spacious living room with fireplace. The kitchen is designed in an open American style.

Outside, there is another veranda that can be used as a cozy barbecue area or practical carport. The spacious garden offers plenty of room for individual design ideas, whether for growing your own vegetables or simply enjoying nature. Existing fruit trees harmoniously round off the outdoor area.