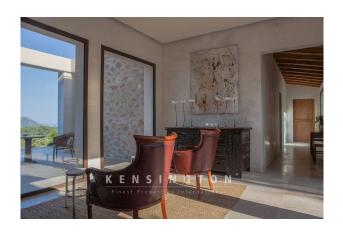

## **Description:**

An extraordinary finca property with a royal view of the coast and the glittering sea. The house, which was completed in 2019, combines traditional and noble materials with modern design and contemporary technology. An open architecture and floor-to-ceiling window elements also offer a clear view of the hilly landscape and the sea in the distance inside the house. The approximately 33,000 square meter property offers privacy and tranquility on the edge of a nature reserve.