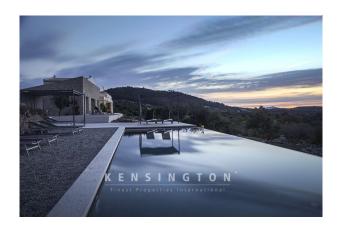

## **Description:**

An extraordinary finca property with a royal view of the coast and the glittering sea. The house, which was completed in 2019, combines traditional and noble materials with modern design and contemporary technology. An open architecture and floor-to-ceiling window elements also offer a clear view of the hilly landscape and the sea in the distance inside the house. The approximately 33,000 square meter property offers privacy and tranquility on the edge of a nature reserve.

Features: air conditioning, underfloor heating (gas), marble floors, communal fountain, swimming pool, sea views, fireplace, public electricity supply