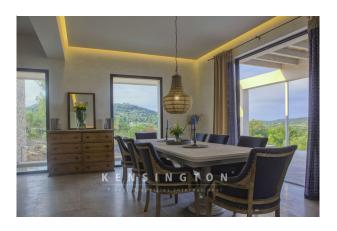

## **Description:**

An extraordinary finca property with a royal view of the coast and the glittering sea. The house, which was completed in 2019, combines traditional and noble materials with modern design and contemporary technology. An open architecture and floor-to-ceiling window elements also offer a clear view of the hilly landscape and the sea in the distance inside the house. The approximately 33,000 square meter property offers privacy and tranquility on the edge of a nature reserve.

Features: air conditioning, underfloor heating (gas), marble floors, communal fountain, swimming pool, sea views, fireplace, public electricity supply