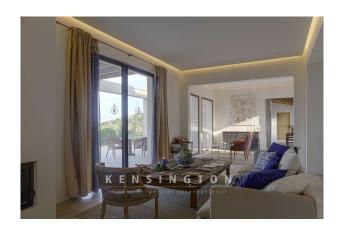

## **Description:**

An extraordinary finca property with a royal view of the coast and the glittering sea. The house, which was completed in 2019, combines traditional and noble materials with modern design and contemporary technology. An open architecture and floor-to-ceiling window elements also offer a clear view of the hilly landscape and the sea in the distance inside the house. The approximately 33,000 square meter property offers privacy and tranquility on the edge of a nature reserve.

Features: air conditioning, underfloor heating (gas), marble floors, communal fountain, swimming pool, sea views, fireplace, public electricity supply