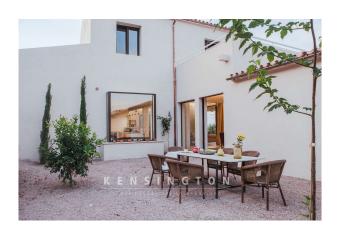

## **Description:**

An extraordinary finca property with a royal view of the coast and the glittering sea. The house, which was completed in 2019, combines traditional and noble materials with modern design and contemporary technology. An open architecture and floor-to-ceiling window elements also offer a clear view of the hilly landscape and the sea in the distance inside the house. The approximately 33,000 square meter property offers privacy and tranquility on the edge of a nature reserve.