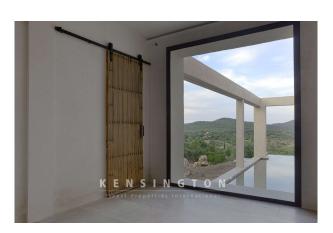

## **Description:**

An extraordinary finca property with a royal view of the coast and the glittering sea. The house, which was completed in 2019, combines traditional and noble materials with modern design and contemporary technology. An open architecture and floor-to-ceiling window elements also offer a clear view of the hilly landscape and the sea in the distance inside the house. The approximately 33,000 square meter property offers privacy and tranquility on the edge of a nature reserve.

Features: air conditioning, underfloor heating (gas), marble floors, communal fountain, swimming pool, sea views, fireplace, public electricity supply