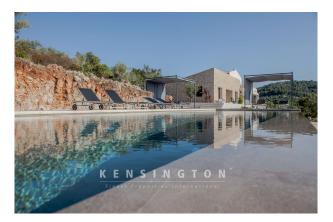

## **Description:**

An extraordinary finca property with a royal view of the coast and the glittering sea. The house, which was completed in 2019, combines traditional and noble materials with modern design and contemporary technology. An open architecture and floor-to-ceiling window elements also offer a clear view of the hilly landscape and the sea in the distance inside the house. The approximately 33,000 square meter property offers privacy and tranquility on the edge of a nature reserve.

Features: air conditioning, underfloor heating (gas), marble floors, communal fountain, swimming pool, sea views, fireplace, public electricity supply