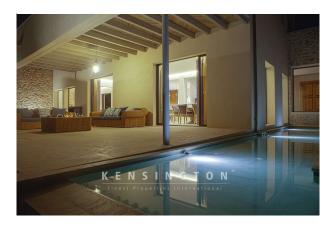

## **Description:**

An extraordinary finca property with a royal view of the coast and the glittering sea. The house, which was completed in 2019, combines traditional and noble materials with modern design and contemporary technology. An open architecture and floor-to-ceiling window elements also offer a clear view of the hilly landscape and the sea in the distance inside the house. The approximately 33,000 square meter property offers privacy and tranquility on the edge of a nature reserve.

Features: air conditioning, underfloor heating (gas), marble floors, communal fountain, swimming pool, sea views, fireplace, public electricity supply