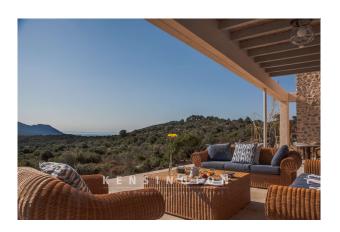

## **Description:**

An extraordinary finca property with a royal view of the coast and the glittering sea. The house, which was completed in 2019, combines traditional and noble materials with modern design and contemporary technology. An open architecture and floor-to-ceiling window elements also offer a clear view of the hilly landscape and the sea in the distance inside the house. The approximately 33,000 square meter property offers privacy and tranquility on the edge of a nature reserve.

Features: air conditioning, underfloor heating (gas), marble floors, communal fountain, swimming pool, sea views, fireplace, public electricity supply