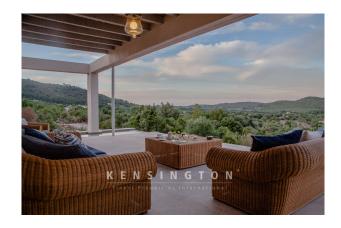

## **Description:**

An extraordinary finca property with a royal view of the coast and the glittering sea. The house, which was completed in 2019, combines traditional and noble materials with modern design and contemporary technology. An open architecture and floor-to-ceiling window elements also offer a clear view of the hilly landscape and the sea in the distance inside the house. The approximately 33,000 square meter property offers privacy and tranquility on the edge of a nature reserve.

Features: air conditioning, underfloor heating (gas), marble floors, communal fountain, swimming pool, sea views, fireplace, public electricity supply