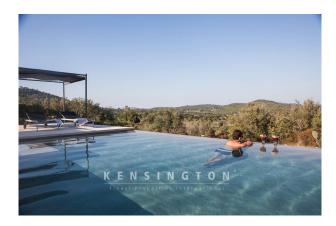

## **Description:**

An extraordinary finca property with a royal view of the coast and the glittering sea. The house, which was completed in 2019, combines traditional and noble materials with modern design and contemporary technology. An open architecture and floor-to-ceiling window elements also offer a clear view of the hilly landscape and the sea in the distance inside the house. The approximately 33,000 square meter property offers privacy and tranquility on the edge of a nature reserve.

Features: air conditioning, underfloor heating (gas), marble floors, communal fountain, swimming pool, sea views, fireplace, public electricity supply