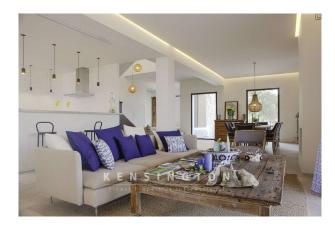

## **Description:**

An extraordinary finca property with a royal view of the coast and the glittering sea. The house, which was completed in 2019, combines traditional and noble materials with modern design and contemporary technology. An open architecture and floor-to-ceiling window elements also offer a clear view of the hilly landscape and the sea in the distance inside the house. The approximately 33,000 square meter property offers privacy and tranquility on the edge of a nature reserve.

Features: air conditioning, underfloor heating (gas), marble floors, communal fountain, swimming pool, sea views, fireplace, public electricity supply