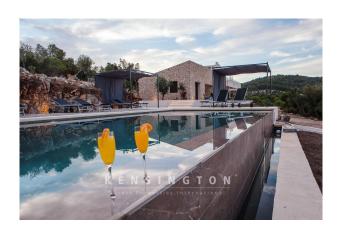

## **Description:**

An extraordinary finca property with a royal view of the coast and the glittering sea. The house, which was completed in 2019, combines traditional and noble materials with modern design and contemporary technology. An open architecture and floor-to-ceiling window elements also offer a clear view of the hilly landscape and the sea in the distance inside the house. The approximately 33,000 square meter property offers privacy and tranquility on the edge of a nature reserve.

Features: air conditioning, underfloor heating (gas), marble floors, communal fountain, swimming pool, sea views, fireplace, public electricity supply