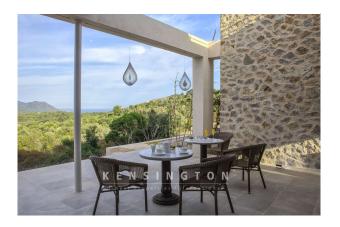

## **Description:**

An extraordinary finca property with a royal view of the coast and the glittering sea. The house, which was completed in 2019, combines traditional and noble materials with modern design and contemporary technology. An open architecture and floor-to-ceiling window elements also offer a clear view of the hilly landscape and the sea in the distance inside the house. The approximately 33,000 square meter property offers privacy and tranquility on the edge of a nature reserve.

Features: air conditioning, underfloor heating (gas), marble floors, communal fountain, swimming pool, sea views, fireplace, public electricity supply