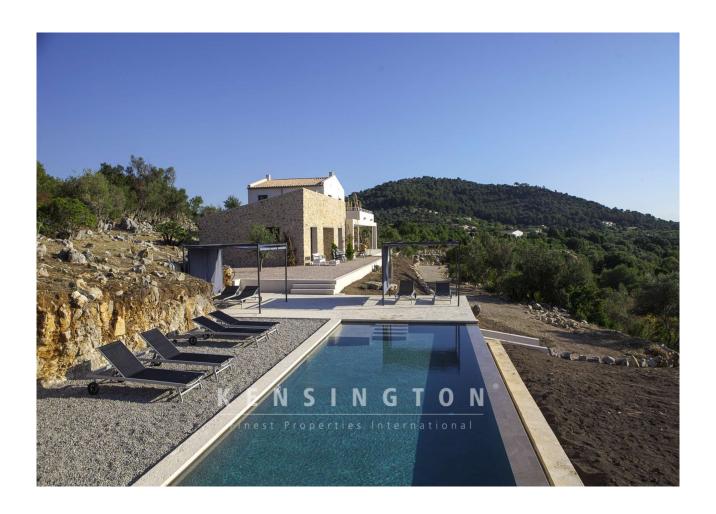

## **Description:**

An extraordinary finca property with a royal view of the coast and the glittering sea. The house, which was completed in 2019, combines traditional and noble materials with modern design and contemporary technology. An open architecture and floor-to-ceiling window elements also offer a clear view of the hilly landscape and the sea in the distance inside the house. The approximately 33,000 square meter property offers privacy and tranquility on the edge of a nature reserve.

Features: air conditioning, underfloor heating (gas), marble floors, communal fountain, swimming pool, sea views, fireplace, public electricity supply