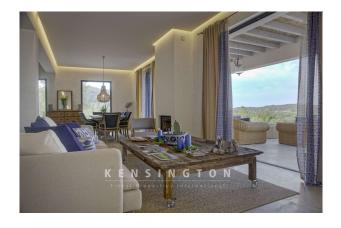

## **Description:**

An extraordinary finca property with a royal view of the coast and the glittering sea. The house, which was completed in 2019, combines traditional and noble materials with modern design and contemporary technology. An open architecture and floor-to-ceiling window elements also offer a clear view of the hilly landscape and the sea in the distance inside the house. The approximately 33,000 square meter property offers privacy and tranquility on the edge of a nature reserve.

Features: air conditioning, underfloor heating (gas), marble floors, communal fountain, swimming pool, sea views, fireplace, public electricity supply