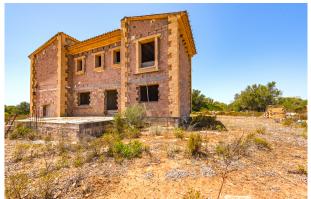

# **Description:**

This beautiful unfinished country home with fantastic views to the surrounding landscape is situated in Llucmajor, very close to the charming Cala Pi bay in Mallorca on a spacious land of 240.000 m2.

Features and facilities of this property include: pre installation for under floor-heating, a spacious underground garage

with various storage areas (200 m2), high quality construction materials, own water well and a water tank. Approximately 70% of the construction has been finalized leaving behind the more decorative works. The property has a very good location with excellent road access and within 5-10 min driving distance to the famous Cala Pi beautiful beach and its amenities.