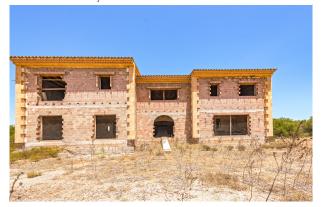

# Finca under construction with 214.000m2 plot in Llucmajor close to Cala Pi, Mallorca

# **Description:**

This beautiful unfinished country home with fantastic views to the surrounding landscape is situated in Llucmajor, very close to the charming Cala Pi bay in Mallorca on a spacious land of 240.000 m2.

Features and facilities of this property include: pre installation for under floor-heating, a spacious underground garage

with various storage areas (200 m2), high quality construction materials, own water well and a water tank. Approximately 70% of the construction has been finalized leaving behind the more decorative works. The property has a very good location with excellent road access and within 5-10 min driving distance to the famous Cala Pi beautiful beach and its amenities.