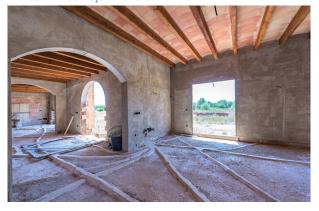

# **Description:**

This beautiful unfinished country home with fantastic views to the surrounding landscape is situated in Llucmajor, very close to the charming Cala Pi bay in Mallorca on a spacious land of 240.000 m2.

**GREAT INVESTMENT OPPORTUNITY!** 

The distribution of the 450m² living area is as follows: open living and dining area, a kitchen, 6 bedrooms, 6 bathrooms en suite, 1 toilet and a storage room. There is a large terrace (73m²) plus a pergola area (21m²) and the space for a 41m² large swimming pool.

Features and facilities of this property include: pre installation for under floor-heating, a spacious underground garage

with various storage areas (200 m2), high quality construction materials, own water well and a water tank. Approximately 70% of the construction has been finalized leaving behind the more decorative works. The property has a very good location with excellent road access and within 5-10 min driving distance to the famous Cala Pi beautiful beach and its amenities.