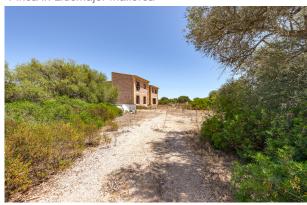

# Finca under construction with 214.000m2 plot in Llucmajor close to Cala Pi, Mallorca

# **Description:**

This beautiful unfinished country home with fantastic views to the surrounding landscape is situated in Llucmajor, very close to the charming Cala Pi bay in Mallorca on a spacious land of 240.000 m2.

Features and facilities of this property include: pre installation for under floor-heating, a spacious underground garage

with various storage areas (200 m2), high quality construction materials, own water well and a water tank. Approximately 70% of the construction has been finalized leaving behind the more decorative works. The property has a very good location with excellent road access and within 5-10 min driving distance to the famous Cala Pi beautiful beach and its amenities.