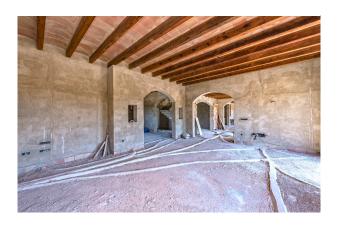

# **Description:**

This beautiful unfinished country home with fantastic views to the surrounding landscape is situated in Llucmajor, very close to the charming Cala Pi bay in Mallorca on a spacious land of 240.000 m2.

Features and facilities of this property include: pre installation for under floor-heating, a spacious underground garage

with various storage areas (200 m2), high quality construction materials, own water well and a water tank. Approximately 70% of the construction has been finalized leaving behind the more decorative works. The property has a very good location with excellent road access and within 5-10 min driving distance to the famous Cala Pi beautiful beach and its amenities.