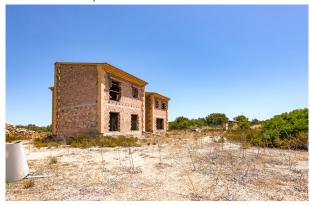

**Condition:** part / full renovation required

**GREAT INVESTMENT OPPORTUNITY!** 

The distribution of the 450m² living area is as follows: open living and dining area, a kitchen, 6 bedrooms, 6 bathrooms en suite, 1 toilet and a storage room. There is a large terrace (73m²) plus a pergola area (21m²) and the space for a 41m² large swimming pool.

Features and facilities of this property include: pre installation for under floor-heating, a spacious underground garage

with various storage areas (200 m2), high quality construction materials, own water well and a water tank. Approximately 70% of the construction has been finalized leaving behind the more decorative works. The property has a very good location with excellent road access and within 5-10 min driving distance to the famous Cala Pi beautiful beach and its amenities.