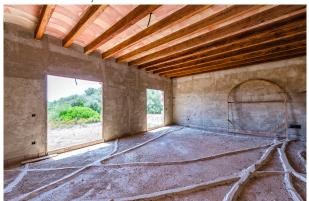

# **Description:**

This beautiful unfinished country home with fantastic views to the surrounding landscape is situated in Llucmajor, very close to the charming Cala Pi bay in Mallorca on a spacious land of 240.000 m2.

**GREAT INVESTMENT OPPORTUNITY!** 

The distribution of the 450m² living area is as follows: open living and dining area, a kitchen, 6 bedrooms, 6 bathrooms en suite, 1 toilet and a storage room. There is a large terrace (73m²) plus a pergola area (21m²) and the space for a 41m² large swimming pool.

Features and facilities of this property include: pre installation for under floor-heating, a spacious underground garage

with various storage areas (200 m2), high quality construction materials, own water well and a water tank. Approximately 70% of the construction has been finalized leaving behind the more decorative works. The property has a very good location with excellent road access and within 5-10 min driving distance to the famous Cala Pi beautiful beach and its amenities.