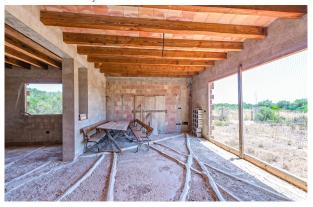

**GREAT INVESTMENT OPPORTUNITY!** 

The distribution of the 450m² living area is as follows: open living and dining area, a kitchen, 6 bedrooms, 6 bathrooms en suite, 1 toilet and a storage room. There is a large terrace (73m²) plus a pergola area (21m²) and the space for a 41m² large swimming pool.

Features and facilities of this property include: pre installation for under floor-heating, a spacious underground garage

with various storage areas (200 m2), high quality construction materials, own water well and a water tank. Approximately 70% of the construction has been finalized leaving behind the more decorative works. The property has a very good location with excellent road access and within 5-10 min driving distance to the famous Cala Pi beautiful beach and its amenities.