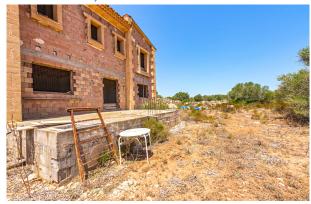

**Condition:** part / full renovation required

**GREAT INVESTMENT OPPORTUNITY!** 

The distribution of the 450m² living area is as follows: open living and dining area, a kitchen, 6 bedrooms, 6 bathrooms en suite, 1 toilet and a storage room. There is a large terrace (73m²) plus a pergola area (21m²) and the space for a 41m² large swimming pool.

Features and facilities of this property include: pre installation for under floor-heating, a spacious underground garage

with various storage areas (200 m2), high quality construction materials, own water well and a water tank. Approximately 70% of the construction has been finalized leaving behind the more decorative works. The property has a very good location with excellent road access and within 5-10 min driving distance to the famous Cala Pi beautiful beach and its amenities.