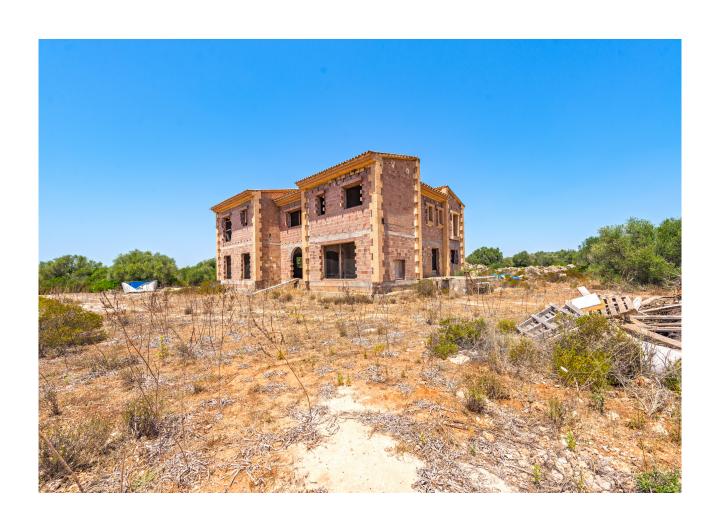

# Finca under construction with 214.000m2 plot in Llucmajor close to Cala Pi, Mallorca

# **Description:**

This beautiful unfinished country home with fantastic views to the surrounding landscape is situated in Llucmajor, very close to the charming Cala Pi bay in Mallorca on a spacious land of 240.000 m2.

Features and facilities of this property include: pre installation for under floor-heating, a spacious underground garage

with various storage areas (200 m2), high quality construction materials, own water well and a water tank. Approximately 70% of the construction has been finalized leaving behind the more decorative works. The property has a very good location with excellent road access and within 5-10 min driving distance to the famous Cala Pi beautiful beach and its amenities.