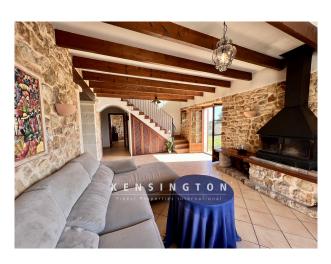

You enter the house into the approx 160 sqm large first floor and get into the beautiful bright living area with fireplace. Straight out further is the open, fully equipped fitted kitchen with dining table, where you can spoil friends and family culinary. From here you reach a bedroom, a bathroom with bathtub and the master bedroom with its own dressing room and en suite bathroom. Stone walls, tiles and wooden beamed ceilings give the house the typical island flair.