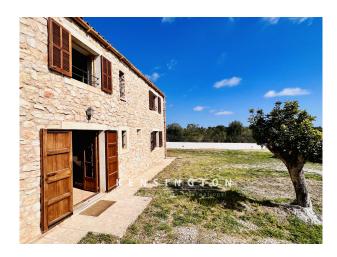

You enter the house into the approx 160 sqm large first floor and get into the beautiful bright living area with fireplace. Straight out further is the open, fully equipped fitted kitchen with dining table, where you can spoil friends and family culinary. From here you reach a bedroom, a bathroom with bathtub and the master bedroom with its own dressing room and en suite bathroom. Stone walls, tiles and wooden beamed ceilings give the house the typical island flair.