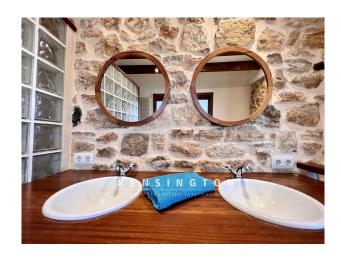

You enter the house into the approx 160 sqm large first floor and get into the beautiful bright living area with fireplace. Straight out further is the open, fully equipped fitted kitchen with dining table, where you can spoil friends and family culinary. From here you reach a bedroom, a bathroom with bathtub and the master bedroom with its own dressing room and en suite bathroom. Stone walls, tiles and wooden beamed ceilings give the house the typical island flair.