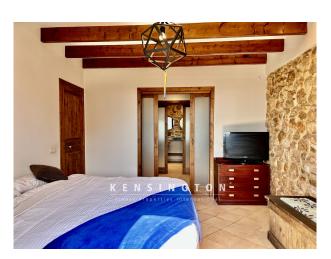

You enter the house into the approx 160 sqm large first floor and get into the beautiful bright living area with fireplace. Straight out further is the open, fully equipped fitted kitchen with dining table, where you can spoil friends and family culinary. From here you reach a bedroom, a bathroom with bathtub and the master bedroom with its own dressing room and en suite bathroom. Stone walls, tiles and wooden beamed ceilings give the house the typical island flair.