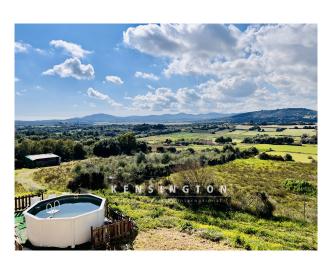

# **Description:**

This charming natural stone finca is located on the outskirts of Sant Llorenç and offers a wonderful view of the natural and hilly landscape. A real gem with expansion possibilities!

The upper floor, which covers about 130 sqm, is not yet developed and has a separate room and a large open space with access to a terrace that offers a fantastic view. Here the new owner has many possibilities to design his future home, pre-installations for another bathroom are already in place.