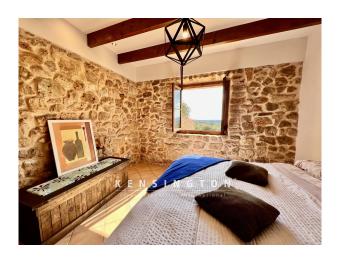

You enter the house into the approx 160 sqm large first floor and get into the beautiful bright living area with fireplace. Straight out further is the open, fully equipped fitted kitchen with dining table, where you can spoil friends and family culinary. From here you reach a bedroom, a bathroom with bathtub and the master bedroom with its own dressing room and en suite bathroom. Stone walls, tiles and wooden beamed ceilings give the house the typical island flair.