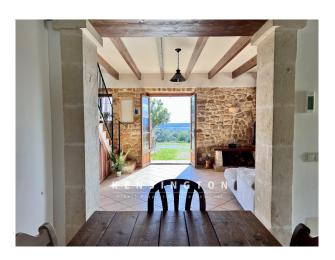

# **Description:**

This charming natural stone finca is located on the outskirts of Sant Llorenç and offers a wonderful view of the natural and hilly landscape. A real gem with expansion possibilities!

You enter the house into the approx 160 sqm large first floor and get into the beautiful bright living area with fireplace. Straight out further is the open, fully equipped fitted kitchen with dining table, where you can spoil friends and family culinary. From here you reach a bedroom, a bathroom with bathtub and the master bedroom with its own dressing room and en suite bathroom. Stone walls, tiles and wooden beamed ceilings give the house the typical island flair.