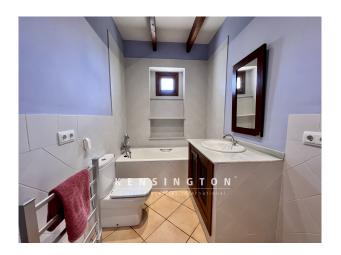

You enter the house into the approx 160 sqm large first floor and get into the beautiful bright living area with fireplace. Straight out further is the open, fully equipped fitted kitchen with dining table, where you can spoil friends and family culinary. From here you reach a bedroom, a bathroom with bathtub and the master bedroom with its own dressing room and en suite bathroom. Stone walls, tiles and wooden beamed ceilings give the house the typical island flair.