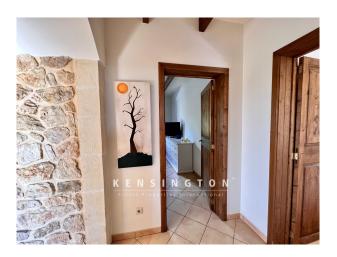

You enter the house into the approx 160 sqm large first floor and get into the beautiful bright living area with fireplace. Straight out further is the open, fully equipped fitted kitchen with dining table, where you can spoil friends and family culinary. From here you reach a bedroom, a bathroom with bathtub and the master bedroom with its own dressing room and en suite bathroom. Stone walls, tiles and wooden beamed ceilings give the house the typical island flair.

The water supply is provided by a well and rainwater cisterns, electricity via solar panels.

Other features: Solar panels, 2 wells, fireplace, rainwater cisterns, laundry room, stone walls, Climalit wooden windows.