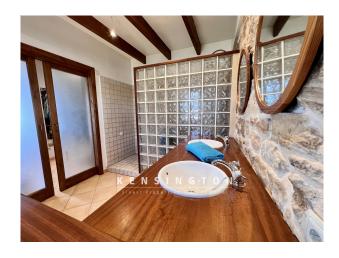

You enter the house into the approx 160 sqm large first floor and get into the beautiful bright living area with fireplace. Straight out further is the open, fully equipped fitted kitchen with dining table, where you can spoil friends and family culinary. From here you reach a bedroom, a bathroom with bathtub and the master bedroom with its own dressing room and en suite bathroom. Stone walls, tiles and wooden beamed ceilings give the house the typical island flair.