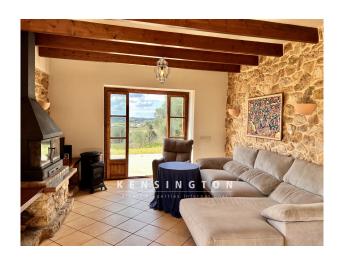

You enter the house into the approx 160 sqm large first floor and get into the beautiful bright living area with fireplace. Straight out further is the open, fully equipped fitted kitchen with dining table, where you can spoil friends and family culinary. From here you reach a bedroom, a bathroom with bathtub and the master bedroom with its own dressing room and en suite bathroom. Stone walls, tiles and wooden beamed ceilings give the house the typical island flair.