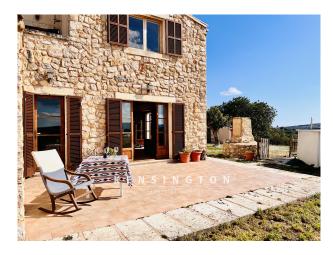

# **Description:**

This charming natural stone finca is located on the outskirts of Sant Llorenç and offers a wonderful view of the natural and hilly landscape. A real gem with expansion possibilities!

You enter the house into the approx 160 sqm large first floor and get into the beautiful bright living area with fireplace. Straight out further is the open, fully equipped fitted kitchen with dining table, where you can spoil friends and family culinary. From here you reach a bedroom, a bathroom with bathtub and the master bedroom with its own dressing room and en suite bathroom. Stone walls, tiles and wooden beamed ceilings give the house the typical island flair.