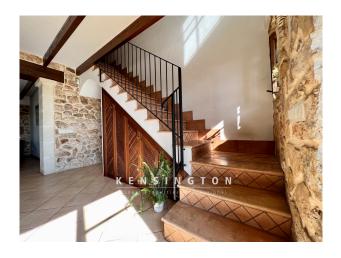

You enter the house into the approx 160 sqm large first floor and get into the beautiful bright living area with fireplace. Straight out further is the open, fully equipped fitted kitchen with dining table, where you can spoil friends and family culinary. From here you reach a bedroom, a bathroom with bathtub and the master bedroom with its own dressing room and en suite bathroom. Stone walls, tiles and wooden beamed ceilings give the house the typical island flair.

The upper floor, which covers about 130 sqm, is not yet developed and has a separate room and a large open space with access to a terrace that offers a fantastic view. Here the new owner has many possibilities to design his future home, pre-installations for another bathroom are already in place.