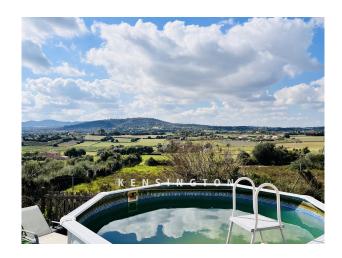

# **Description:**

This charming natural stone finca is located on the outskirts of Sant Llorenç and offers a wonderful view of the natural and hilly landscape. A real gem with expansion possibilities!

The upper floor, which covers about 130 sqm, is not yet developed and has a separate room and a large open space with access to a terrace that offers a fantastic view. Here the new owner has many possibilities to design his future home, pre-installations for another bathroom are already in place.