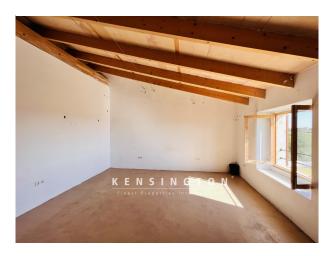

The upper floor, which covers about 130 sqm, is not yet developed and has a separate room and a large open space with access to a terrace that offers a fantastic view. Here the new owner has many possibilities to design his future home, pre-installations for another bathroom are already in place.