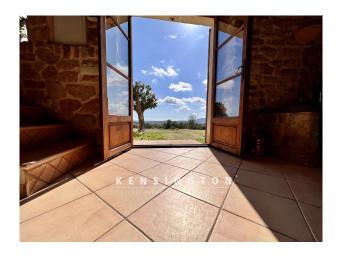

# **Description:**

This charming natural stone finca is located on the outskirts of Sant Llorenç and offers a wonderful view of the natural and hilly landscape. A real gem with expansion possibilities!

The upper floor, which covers about 130 sqm, is not yet developed and has a separate room and a large open space with access to a terrace that offers a fantastic view. Here the new owner has many possibilities to design his future home, pre-installations for another bathroom are already in place.