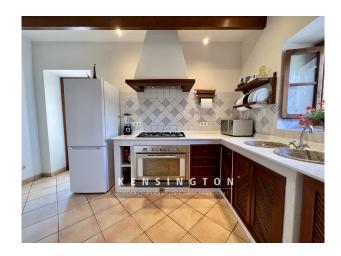

You enter the house into the approx 160 sqm large first floor and get into the beautiful bright living area with fireplace. Straight out further is the open, fully equipped fitted kitchen with dining table, where you can spoil friends and family culinary. From here you reach a bedroom, a bathroom with bathtub and the master bedroom with its own dressing room and en suite bathroom. Stone walls, tiles and wooden beamed ceilings give the house the typical island flair.