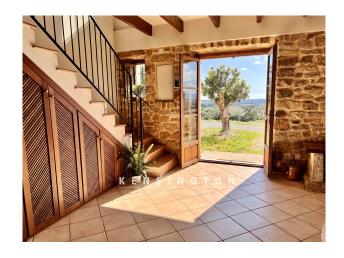

# **Description:**

This charming natural stone finca is located on the outskirts of Sant Llorenç and offers a wonderful view of the natural and hilly landscape. A real gem with expansion possibilities!

You enter the house into the approx 160 sqm large first floor and get into the beautiful bright living area with fireplace. Straight out further is the open, fully equipped fitted kitchen with dining table, where you can spoil friends and family culinary. From here you reach a bedroom, a bathroom with bathtub and the master bedroom with its own dressing room and en suite bathroom. Stone walls, tiles and wooden beamed ceilings give the house the typical island flair.