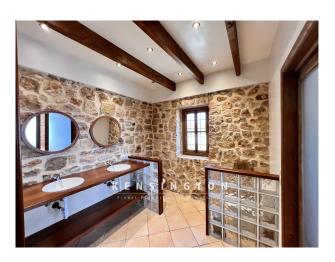

You enter the house into the approx 160 sqm large first floor and get into the beautiful bright living area with fireplace. Straight out further is the open, fully equipped fitted kitchen with dining table, where you can spoil friends and family culinary. From here you reach a bedroom, a bathroom with bathtub and the master bedroom with its own dressing room and en suite bathroom. Stone walls, tiles and wooden beamed ceilings give the house the typical island flair.