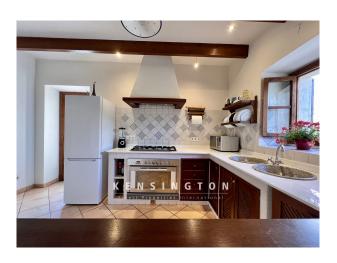

You enter the house into the approx 160 sqm large first floor and get into the beautiful bright living area with fireplace. Straight out further is the open, fully equipped fitted kitchen with dining table, where you can spoil friends and family culinary. From here you reach a bedroom, a bathroom with bathtub and the master bedroom with its own dressing room and en suite bathroom. Stone walls, tiles and wooden beamed ceilings give the house the typical island flair.