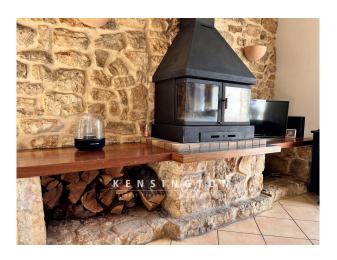

You enter the house into the approx 160 sqm large first floor and get into the beautiful bright living area with fireplace. Straight out further is the open, fully equipped fitted kitchen with dining table, where you can spoil friends and family culinary. From here you reach a bedroom, a bathroom with bathtub and the master bedroom with its own dressing room and en suite bathroom. Stone walls, tiles and wooden beamed ceilings give the house the typical island flair.

The water supply is provided by a well and rainwater cisterns, electricity via solar panels.

Other features: Solar panels, 2 wells, fireplace, rainwater cisterns, laundry room, stone walls, Climalit wooden windows.