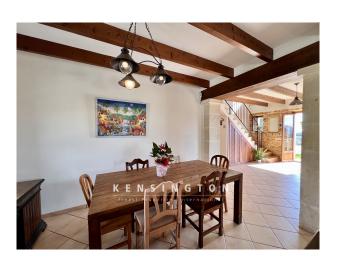

You enter the house into the approx 160 sqm large first floor and get into the beautiful bright living area with fireplace. Straight out further is the open, fully equipped fitted kitchen with dining table, where you can spoil friends and family culinary. From here you reach a bedroom, a bathroom with bathtub and the master bedroom with its own dressing room and en suite bathroom. Stone walls, tiles and wooden beamed ceilings give the house the typical island flair.