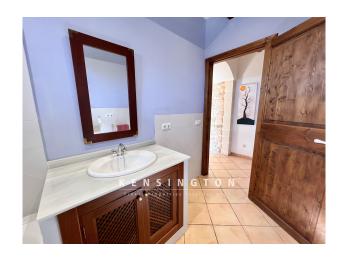

You enter the house into the approx 160 sqm large first floor and get into the beautiful bright living area with fireplace. Straight out further is the open, fully equipped fitted kitchen with dining table, where you can spoil friends and family culinary. From here you reach a bedroom, a bathroom with bathtub and the master bedroom with its own dressing room and en suite bathroom. Stone walls, tiles and wooden beamed ceilings give the house the typical island flair.