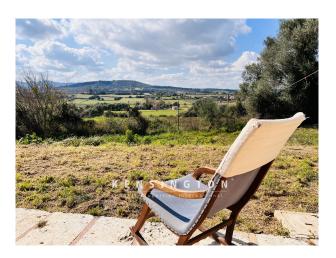

# **Description:**

This charming natural stone finca is located on the outskirts of Sant Llorenç and offers a wonderful view of the natural and hilly landscape. A real gem with expansion possibilities!

The upper floor, which covers about 130 sqm, is not yet developed and has a separate room and a large open space with access to a terrace that offers a fantastic view. Here the new owner has many possibilities to design his future home, pre-installations for another bathroom are already in place.