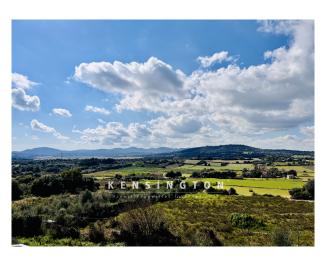

# **Description:**

This charming natural stone finca is located on the outskirts of Sant Llorenç and offers a wonderful view of the natural and hilly landscape. A real gem with expansion possibilities!

#### Location:

The finca is located in a prime location and access to Sant Llorenç and Manacor.

Sant Llorenç is a small traditional village in the northeast of Mallorca and offers everything a lover of nature and tranquility could wish for. Here you will find the bike and hiking trail "Via Verde", various cozy restaurants and stores for daily needs.