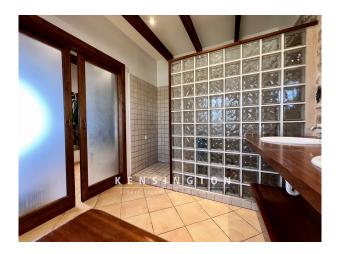

You enter the house into the approx 160 sqm large first floor and get into the beautiful bright living area with fireplace. Straight out further is the open, fully equipped fitted kitchen with dining table, where you can spoil friends and family culinary. From here you reach a bedroom, a bathroom with bathtub and the master bedroom with its own dressing room and en suite bathroom. Stone walls, tiles and wooden beamed ceilings give the house the typical island flair.