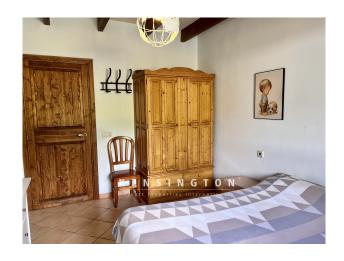

You enter the house into the approx 160 sqm large first floor and get into the beautiful bright living area with fireplace. Straight out further is the open, fully equipped fitted kitchen with dining table, where you can spoil friends and family culinary. From here you reach a bedroom, a bathroom with bathtub and the master bedroom with its own dressing room and en suite bathroom. Stone walls, tiles and wooden beamed ceilings give the house the typical island flair.