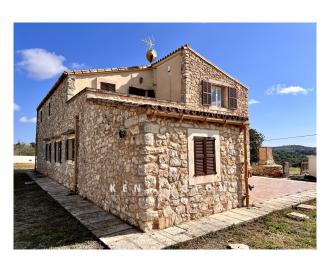

# Finca with great landscape views in quiet location near Sant Llorenç des Cardassar

# **Description:**

This charming natural stone finca is located on the outskirts of Sant Llorenç and offers a wonderful view of the natural and hilly landscape. A real gem with expansion possibilities!

You enter the house into the approx 160 sqm large first floor and get into the beautiful bright living area with fireplace. Straight out further is the open, fully equipped fitted kitchen with dining table, where you can spoil friends and family culinary. From here you reach a bedroom, a bathroom with bathtub and the master bedroom with its own dressing room and en suite bathroom. Stone walls, tiles and wooden beamed ceilings give the house the typical island flair.

The water supply is provided by a well and rainwater cisterns, electricity via solar panels.

Other features: Solar panels, 2 wells, fireplace, rainwater cisterns, laundry room, stone walls, Climalit wooden windows.