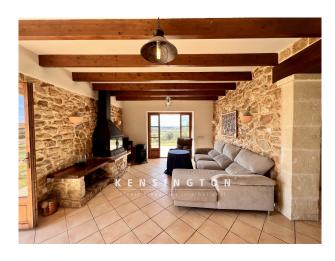

# **Description:**

This charming natural stone finca is located on the outskirts of Sant Llorenç and offers a wonderful view of the natural and hilly landscape. A real gem with expansion possibilities!

You enter the house into the approx 160 sqm large first floor and get into the beautiful bright living area with fireplace. Straight out further is the open, fully equipped fitted kitchen with dining table, where you can spoil friends and family culinary. From here you reach a bedroom, a bathroom with bathtub and the master bedroom with its own dressing room and en suite bathroom. Stone walls, tiles and wooden beamed ceilings give the house the typical island flair.