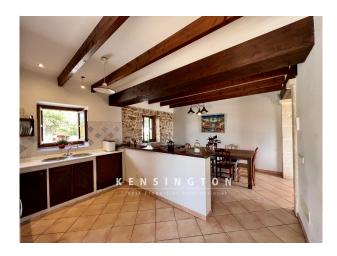

You enter the house into the approx 160 sqm large first floor and get into the beautiful bright living area with fireplace. Straight out further is the open, fully equipped fitted kitchen with dining table, where you can spoil friends and family culinary. From here you reach a bedroom, a bathroom with bathtub and the master bedroom with its own dressing room and en suite bathroom. Stone walls, tiles and wooden beamed ceilings give the house the typical island flair.