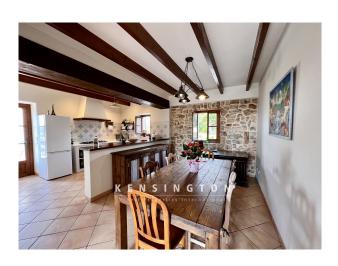

You enter the house into the approx 160 sqm large first floor and get into the beautiful bright living area with fireplace. Straight out further is the open, fully equipped fitted kitchen with dining table, where you can spoil friends and family culinary. From here you reach a bedroom, a bathroom with bathtub and the master bedroom with its own dressing room and en suite bathroom. Stone walls, tiles and wooden beamed ceilings give the house the typical island flair.