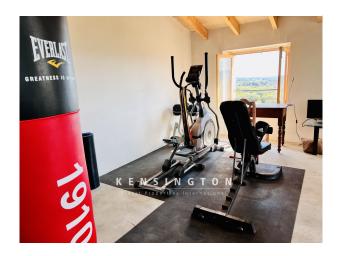

You enter the house into the approx 160 sqm large first floor and get into the beautiful bright living area with fireplace. Straight out further is the open, fully equipped fitted kitchen with dining table, where you can spoil friends and family culinary. From here you reach a bedroom, a bathroom with bathtub and the master bedroom with its own dressing room and en suite bathroom. Stone walls, tiles and wooden beamed ceilings give the house the typical island flair.