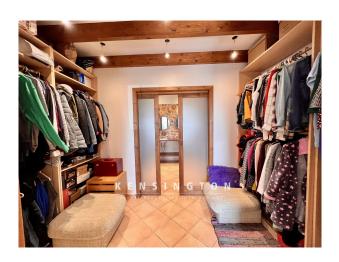

You enter the house into the approx 160 sqm large first floor and get into the beautiful bright living area with fireplace. Straight out further is the open, fully equipped fitted kitchen with dining table, where you can spoil friends and family culinary. From here you reach a bedroom, a bathroom with bathtub and the master bedroom with its own dressing room and en suite bathroom. Stone walls, tiles and wooden beamed ceilings give the house the typical island flair.