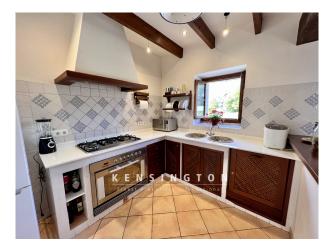

You enter the house into the approx 160 sqm large first floor and get into the beautiful bright living area with fireplace. Straight out further is the open, fully equipped fitted kitchen with dining table, where you can spoil friends and family culinary. From here you reach a bedroom, a bathroom with bathtub and the master bedroom with its own dressing room and en suite bathroom. Stone walls, tiles and wooden beamed ceilings give the house the typical island flair.