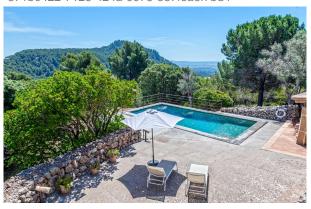

#### **Description:**

Located in the mountains of Esporles you will find this authentic Mallorcan finca. The location offers full privacy and fantastic panoramic views over the mountains and the city & bay of Palma. Built in the 1980's by a famous local architect; the placement, distribution and qualities have been carefully selected to create an enchanting mountain retreat.

On a plot of 15000m<sup>2</sup>, the distribution of the total 383m<sup>2</sup> area is the following:

Main house spreads over 3 floors with 3 bedrooms, 2 bathrooms, an open living and dining area with integrated kitchen, an additional room and wine cellar. The terrace (approx 140m² total) is bathed in sun and opens up towards the impressive views. On the same terrace you will find a porche with outdoor kitchen and oven. Below the house is the original structure which has been transformed to the pool lounge, complete with a WC and outdoor shower. Included in this offer is a valid holiday rental licence (ETV).