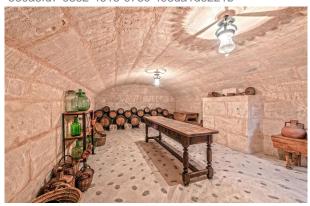

On a plot of 15000m<sup>2</sup>, the distribution of the total 383m<sup>2</sup> area is the following:

Main house spreads over 3 floors with 3 bedrooms, 2 bathrooms, an open living and dining area with integrated kitchen, an additional room and wine cellar. The terrace (approx 140m² total) is bathed in sun and opens up towards the impressive views. On the same terrace you will find a porche with outdoor kitchen and oven. Below the house is the original structure which has been transformed to the pool lounge, complete with a WC and outdoor shower. Included in this offer is a valid holiday rental licence (ETV).