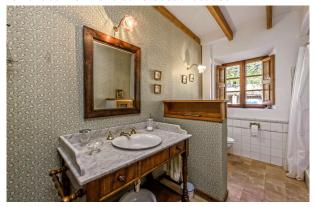

# general:

| object number external: | KPP07783              | as from:                  | 25.07.2025               |
|-------------------------|-----------------------|---------------------------|--------------------------|
| usage:                  | habitation            | marketing method:         | purchase                 |
| property:               | House                 | construction year:        | 1983                     |
| place:                  | 07190 Esporles        | living space:             | 240,00 m <sup>2</sup>    |
| Floor space:            | 383,00 m <sup>2</sup> | Total size of site:       | 15.000,00 m <sup>2</sup> |
| Number of Rooms:        | 7,0                   | Number of bedrooms:       | 3,0                      |
| Number of bathrooms:    | 2,0                   | number of parking spaces: | 2,0                      |
| Condition:              | as new                |                           |                          |

On a plot of 15000m<sup>2</sup>, the distribution of the total 383m<sup>2</sup> area is the following:

Main house spreads over 3 floors with 3 bedrooms, 2 bathrooms, an open living and dining area with integrated kitchen, an additional room and wine cellar. The terrace (approx 140m² total) is bathed in sun and opens up towards the impressive views. On the same terrace you will find a porche with outdoor kitchen and oven. Below the house is the original structure which has been transformed to the pool lounge, complete with a WC and outdoor shower. Included in this offer is a valid holiday rental licence (ETV).