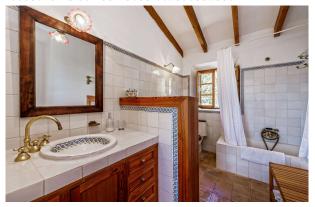

# general:

| object number external: | KPP07783              | as from:                  | 25.07.2025               |
|-------------------------|-----------------------|---------------------------|--------------------------|
| usage:                  | habitation            | marketing method:         | purchase                 |
| property:               | House                 | construction year:        | 1983                     |
| place:                  | 07190 Esporles        | living space:             | 240,00 m <sup>2</sup>    |
| Floor space:            | 383,00 m <sup>2</sup> | Total size of site:       | 15.000,00 m <sup>2</sup> |
| Number of Rooms:        | 7,0                   | Number of bedrooms:       | 3,0                      |
| Number of bathrooms:    | 2,0                   | number of parking spaces: | 2,0                      |
| Condition:              | as new                |                           |                          |

On a plot of 15000m<sup>2</sup>, the distribution of the total 383m<sup>2</sup> area is the following:

Main house spreads over 3 floors with 3 bedrooms, 2 bathrooms, an open living and dining area with integrated kitchen, an additional room and wine cellar. The terrace (approx 140m² total) is bathed in sun and opens up towards the impressive views. On the same terrace you will find a porche with outdoor kitchen and oven. Below the house is the original structure which has been transformed to the pool lounge, complete with a WC and outdoor shower. Included in this offer is a valid holiday rental licence (ETV).