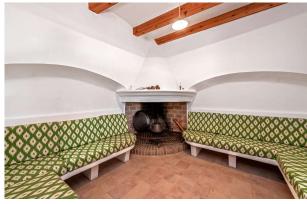

On a plot of 15000m<sup>2</sup>, the distribution of the total 383m<sup>2</sup> area is the following:

Main house spreads over 3 floors with 3 bedrooms, 2 bathrooms, an open living and dining area with integrated kitchen, an additional room and wine cellar. The terrace (approx 140m² total) is bathed in sun and opens up towards the impressive views. On the same terrace you will find a porche with outdoor kitchen and oven. Below the house is the original structure which has been transformed to the pool lounge, complete with a WC and outdoor shower. Included in this offer is a valid holiday rental licence (ETV).