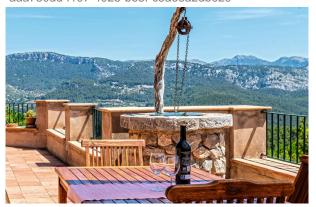

On a plot of 15000m<sup>2</sup>, the distribution of the total 383m<sup>2</sup> area is the following:

Main house spreads over 3 floors with 3 bedrooms, 2 bathrooms, an open living and dining area with integrated kitchen, an additional room and wine cellar. The terrace (approx 140m² total) is bathed in sun and opens up towards the impressive views. On the same terrace you will find a porche with outdoor kitchen and oven. Below the house is the original structure which has been transformed to the pool lounge, complete with a WC and outdoor shower. Included in this offer is a valid holiday rental licence (ETV).