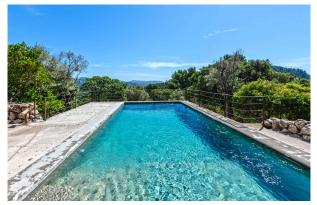

On a plot of 15000m<sup>2</sup>, the distribution of the total 383m<sup>2</sup> area is the following:

Main house spreads over 3 floors with 3 bedrooms, 2 bathrooms, an open living and dining area with integrated kitchen, an additional room and wine cellar. The terrace (approx 140m² total) is bathed in sun and opens up towards the impressive views. On the same terrace you will find a porche with outdoor kitchen and oven. Below the house is the original structure which has been transformed to the pool lounge, complete with a WC and outdoor shower. Included in this offer is a valid holiday rental licence (ETV).