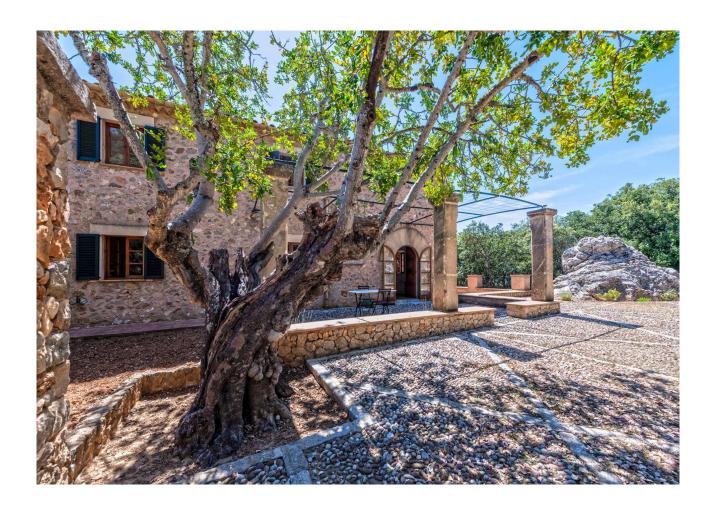

#### **Description:**

Located in the mountains of Esporles you will find this authentic Mallorcan finca. The location offers full privacy and fantastic panoramic views over the mountains and the city & bay of Palma. Built in the 1980's by a famous local architect; the placement, distribution and qualities have been carefully selected to create an enchanting mountain retreat.

On a plot of 15000m<sup>2</sup>, the distribution of the total 383m<sup>2</sup> area is the following:

Main house spreads over 3 floors with 3 bedrooms, 2 bathrooms, an open living and dining area with integrated kitchen, an additional room and wine cellar. The terrace (approx 140m² total) is bathed in sun and opens up towards the impressive views. On the same terrace you will find a porche with outdoor kitchen and oven. Below the house is the original structure which has been transformed to the pool lounge, complete with a WC and outdoor shower. Included in this offer is a valid holiday rental licence (ETV).