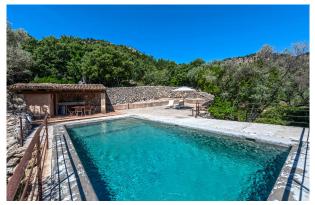

On a plot of 15000m<sup>2</sup>, the distribution of the total 383m<sup>2</sup> area is the following:

Main house spreads over 3 floors with 3 bedrooms, 2 bathrooms, an open living and dining area with integrated kitchen, an additional room and wine cellar. The terrace (approx 140m² total) is bathed in sun and opens up towards the impressive views. On the same terrace you will find a porche with outdoor kitchen and oven. Below the house is the original structure which has been transformed to the pool lounge, complete with a WC and outdoor shower. Included in this offer is a valid holiday rental licence (ETV).