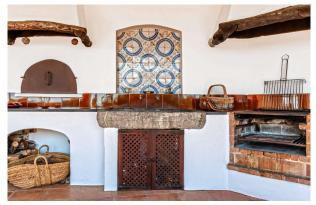

On a plot of 15000m<sup>2</sup>, the distribution of the total 383m<sup>2</sup> area is the following:

Main house spreads over 3 floors with 3 bedrooms, 2 bathrooms, an open living and dining area with integrated kitchen, an additional room and wine cellar. The terrace (approx 140m² total) is bathed in sun and opens up towards the impressive views. On the same terrace you will find a porche with outdoor kitchen and oven. Below the house is the original structure which has been transformed to the pool lounge, complete with a WC and outdoor shower. Included in this offer is a valid holiday rental licence (ETV).