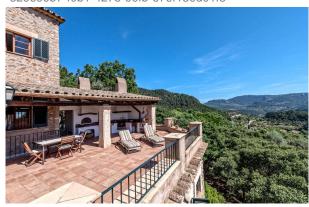

#### **Description:**

Located in the mountains of Esporles you will find this authentic Mallorcan finca. The location offers full privacy and fantastic panoramic views over the mountains and the city & bay of Palma. Built in the 1980's by a famous local architect; the placement, distribution and qualities have been carefully selected to create an enchanting mountain retreat.

On a plot of 15000m<sup>2</sup>, the distribution of the total 383m<sup>2</sup> area is the following:

Main house spreads over 3 floors with 3 bedrooms, 2 bathrooms, an open living and dining area with integrated kitchen, an additional room and wine cellar. The terrace (approx 140m² total) is bathed in sun and opens up towards the impressive views. On the same terrace you will find a porche with outdoor kitchen and oven. Below the house is the original structure which has been transformed to the pool lounge, complete with a WC and outdoor shower. Included in this offer is a valid holiday rental licence (ETV).