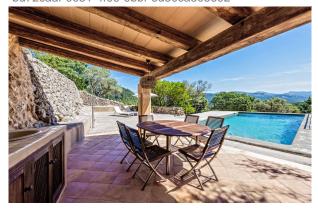

On a plot of 15000m<sup>2</sup>, the distribution of the total 383m<sup>2</sup> area is the following:

Main house spreads over 3 floors with 3 bedrooms, 2 bathrooms, an open living and dining area with integrated kitchen, an additional room and wine cellar. The terrace (approx 140m² total) is bathed in sun and opens up towards the impressive views. On the same terrace you will find a porche with outdoor kitchen and oven. Below the house is the original structure which has been transformed to the pool lounge, complete with a WC and outdoor shower. Included in this offer is a valid holiday rental licence (ETV).