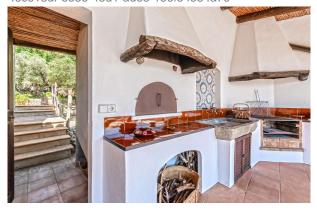

On a plot of 15000m<sup>2</sup>, the distribution of the total 383m<sup>2</sup> area is the following:

Main house spreads over 3 floors with 3 bedrooms, 2 bathrooms, an open living and dining area with integrated kitchen, an additional room and wine cellar. The terrace (approx 140m² total) is bathed in sun and opens up towards the impressive views. On the same terrace you will find a porche with outdoor kitchen and oven. Below the house is the original structure which has been transformed to the pool lounge, complete with a WC and outdoor shower. Included in this offer is a valid holiday rental licence (ETV).