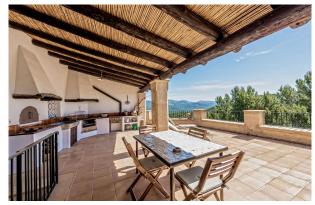

On a plot of 15000m<sup>2</sup>, the distribution of the total 383m<sup>2</sup> area is the following:

Main house spreads over 3 floors with 3 bedrooms, 2 bathrooms, an open living and dining area with integrated kitchen, an additional room and wine cellar. The terrace (approx 140m² total) is bathed in sun and opens up towards the impressive views. On the same terrace you will find a porche with outdoor kitchen and oven. Below the house is the original structure which has been transformed to the pool lounge, complete with a WC and outdoor shower. Included in this offer is a valid holiday rental licence (ETV).