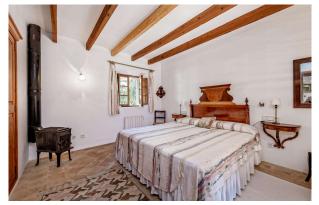

On a plot of 15000m<sup>2</sup>, the distribution of the total 383m<sup>2</sup> area is the following:

Main house spreads over 3 floors with 3 bedrooms, 2 bathrooms, an open living and dining area with integrated kitchen, an additional room and wine cellar. The terrace (approx 140m² total) is bathed in sun and opens up towards the impressive views. On the same terrace you will find a porche with outdoor kitchen and oven. Below the house is the original structure which has been transformed to the pool lounge, complete with a WC and outdoor shower. Included in this offer is a valid holiday rental licence (ETV).