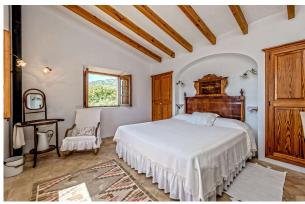

# general:

| object number external: | KPP07783              | as from:                  | 25.07.2025               |
|-------------------------|-----------------------|---------------------------|--------------------------|
| usage:                  | habitation            | marketing method:         | purchase                 |
| property:               | House                 | construction year:        | 1983                     |
| place:                  | 07190 Esporles        | living space:             | 240,00 m <sup>2</sup>    |
| Floor space:            | 383,00 m <sup>2</sup> | Total size of site:       | 15.000,00 m <sup>2</sup> |
| Number of Rooms:        | 7,0                   | Number of bedrooms:       | 3,0                      |
| Number of bathrooms:    | 2,0                   | number of parking spaces: | 2,0                      |
| Condition:              | as new                |                           |                          |

On a plot of 15000m<sup>2</sup>, the distribution of the total 383m<sup>2</sup> area is the following:

Main house spreads over 3 floors with 3 bedrooms, 2 bathrooms, an open living and dining area with integrated kitchen, an additional room and wine cellar. The terrace (approx 140m² total) is bathed in sun and opens up towards the impressive views. On the same terrace you will find a porche with outdoor kitchen and oven. Below the house is the original structure which has been transformed to the pool lounge, complete with a WC and outdoor shower. Included in this offer is a valid holiday rental licence (ETV).