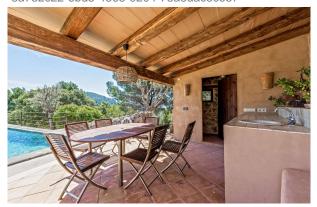

On a plot of 15000m<sup>2</sup>, the distribution of the total 383m<sup>2</sup> area is the following:

Main house spreads over 3 floors with 3 bedrooms, 2 bathrooms, an open living and dining area with integrated kitchen, an additional room and wine cellar. The terrace (approx 140m² total) is bathed in sun and opens up towards the impressive views. On the same terrace you will find a porche with outdoor kitchen and oven. Below the house is the original structure which has been transformed to the pool lounge, complete with a WC and outdoor shower. Included in this offer is a valid holiday rental licence (ETV).