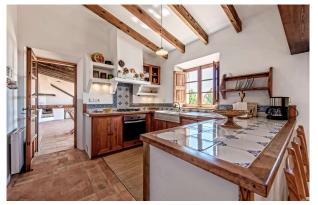

On a plot of 15000m<sup>2</sup>, the distribution of the total 383m<sup>2</sup> area is the following:

Main house spreads over 3 floors with 3 bedrooms, 2 bathrooms, an open living and dining area with integrated kitchen, an additional room and wine cellar. The terrace (approx 140m² total) is bathed in sun and opens up towards the impressive views. On the same terrace you will find a porche with outdoor kitchen and oven. Below the house is the original structure which has been transformed to the pool lounge, complete with a WC and outdoor shower. Included in this offer is a valid holiday rental licence (ETV).