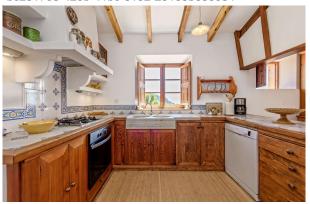

On a plot of 15000m<sup>2</sup>, the distribution of the total 383m<sup>2</sup> area is the following:

Main house spreads over 3 floors with 3 bedrooms, 2 bathrooms, an open living and dining area with integrated kitchen, an additional room and wine cellar. The terrace (approx 140m² total) is bathed in sun and opens up towards the impressive views. On the same terrace you will find a porche with outdoor kitchen and oven. Below the house is the original structure which has been transformed to the pool lounge, complete with a WC and outdoor shower. Included in this offer is a valid holiday rental licence (ETV).