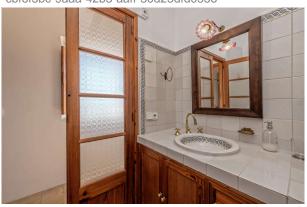

On a plot of 15000m<sup>2</sup>, the distribution of the total 383m<sup>2</sup> area is the following:

Main house spreads over 3 floors with 3 bedrooms, 2 bathrooms, an open living and dining area with integrated kitchen, an additional room and wine cellar. The terrace (approx 140m² total) is bathed in sun and opens up towards the impressive views. On the same terrace you will find a porche with outdoor kitchen and oven. Below the house is the original structure which has been transformed to the pool lounge, complete with a WC and outdoor shower. Included in this offer is a valid holiday rental licence (ETV).