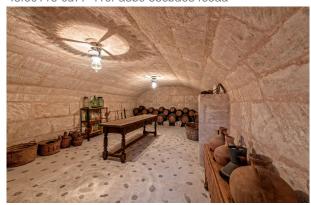

On a plot of 15000m<sup>2</sup>, the distribution of the total 383m<sup>2</sup> area is the following:

Main house spreads over 3 floors with 3 bedrooms, 2 bathrooms, an open living and dining area with integrated kitchen, an additional room and wine cellar. The terrace (approx 140m² total) is bathed in sun and opens up towards the impressive views. On the same terrace you will find a porche with outdoor kitchen and oven. Below the house is the original structure which has been transformed to the pool lounge, complete with a WC and outdoor shower. Included in this offer is a valid holiday rental licence (ETV).