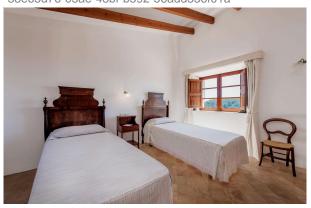

On a plot of 15000m<sup>2</sup>, the distribution of the total 383m<sup>2</sup> area is the following:

Main house spreads over 3 floors with 3 bedrooms, 2 bathrooms, an open living and dining area with integrated kitchen, an additional room and wine cellar. The terrace (approx 140m² total) is bathed in sun and opens up towards the impressive views. On the same terrace you will find a porche with outdoor kitchen and oven. Below the house is the original structure which has been transformed to the pool lounge, complete with a WC and outdoor shower. Included in this offer is a valid holiday rental licence (ETV).