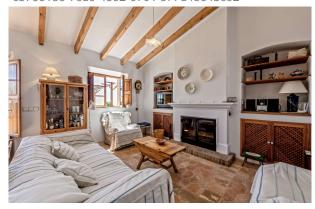

On a plot of 15000m<sup>2</sup>, the distribution of the total 383m<sup>2</sup> area is the following:

Main house spreads over 3 floors with 3 bedrooms, 2 bathrooms, an open living and dining area with integrated kitchen, an additional room and wine cellar. The terrace (approx 140m² total) is bathed in sun and opens up towards the impressive views. On the same terrace you will find a porche with outdoor kitchen and oven. Below the house is the original structure which has been transformed to the pool lounge, complete with a WC and outdoor shower. Included in this offer is a valid holiday rental licence (ETV).