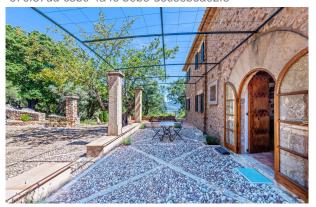

On a plot of 15000m<sup>2</sup>, the distribution of the total 383m<sup>2</sup> area is the following:

Main house spreads over 3 floors with 3 bedrooms, 2 bathrooms, an open living and dining area with integrated kitchen, an additional room and wine cellar. The terrace (approx 140m² total) is bathed in sun and opens up towards the impressive views. On the same terrace you will find a porche with outdoor kitchen and oven. Below the house is the original structure which has been transformed to the pool lounge, complete with a WC and outdoor shower. Included in this offer is a valid holiday rental licence (ETV).