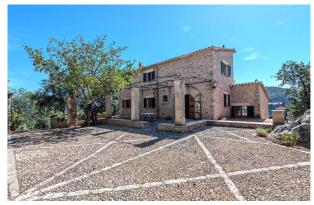

# Finca with vacation rental license and spectacular views in Esporles

#### **Description:**

Located in the mountains of Esporles you will find this authentic Mallorcan finca. The location offers full privacy and fantastic panoramic views over the mountains and the city & bay of Palma. Built in the 1980's by a famous local architect; the placement, distribution and qualities have been carefully selected to create an enchanting mountain retreat.

On a plot of 15000m<sup>2</sup>, the distribution of the total 383m<sup>2</sup> area is the following:

Main house spreads over 3 floors with 3 bedrooms, 2 bathrooms, an open living and dining area with integrated kitchen, an additional room and wine cellar. The terrace (approx 140m² total) is bathed in sun and opens up towards the impressive views. On the same terrace you will find a porche with outdoor kitchen and oven. Below the house is the original structure which has been transformed to the pool lounge, complete with a WC and outdoor shower. Included in this offer is a valid holiday rental licence (ETV).