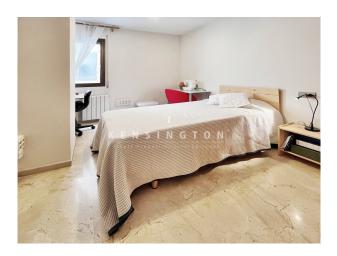

Layout of the apartment (approx. 145 m<sup>2</sup> + terraces): entrance area, living/dining area, kitchen, utility room, guest toilet, 4 twin bedrooms, 2 bathrooms (1 en suite).

Equipment: lift, security door, marble floors, kitchen with kitchen appliances, built-in wardrobes, double glazing, central heating, AC hot/cold, water softener.