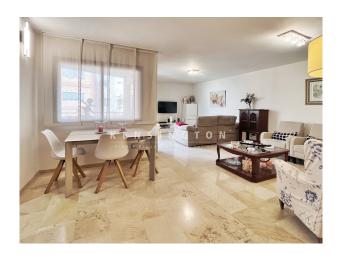

Layout of the apartment (approx. 145 m<sup>2</sup> + terraces): entrance area, living/dining area, kitchen, utility room, guest toilet, 4 twin bedrooms, 2 bathrooms (1 en suite).

Equipment: lift, security door, marble floors, kitchen with kitchen appliances, built-in wardrobes, double glazing, central heating, AC hot/cold, water softener.