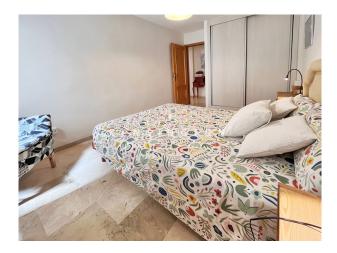

Layout of the apartment (approx. 145 m<sup>2</sup> + terraces): entrance area, living/dining area, kitchen, utility room, guest toilet, 4 twin bedrooms, 2 bathrooms (1 en suite).

Equipment: lift, security door, marble floors, kitchen with kitchen appliances, built-in wardrobes, double glazing, central heating, AC hot/cold, water softener.