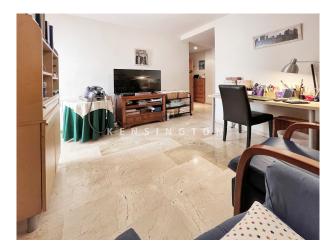

Layout of the apartment (approx. 145 m<sup>2</sup> + terraces): entrance area, living/dining area, kitchen, utility room, guest toilet, 4 twin bedrooms, 2 bathrooms (1 en suite).

Equipment: lift, security door, marble floors, kitchen with kitchen appliances, built-in wardrobes, double glazing, central heating, AC hot/cold, water softener.