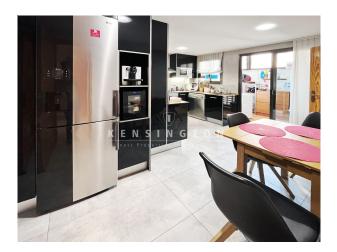

The apartment is in excellent condition and has been constantly updated (2023 new bathrooms, 2018 new radiators & heating boiler, 2015 new kitchen & kitchen appliances, 2005 new air conditioning). There are balcony terraces in front of the living area and the master bedroom (9 m<sup>2</sup> in total). All bedrooms face the inner courtyard and are very quiet. The building (construction 1989) is in good condition and has two lifts and an underground garage. Against surcharge: 1 underground parking space.

Layout of the apartment (approx. 145 m<sup>2</sup> + terraces): entrance area, living/dining area, kitchen, utility room, guest toilet, 4 twin bedrooms, 2 bathrooms (1 en suite).

Equipment: lift, security door, marble floors, kitchen with kitchen appliances, built-in wardrobes, double glazing, central heating, AC hot/cold, water softener.