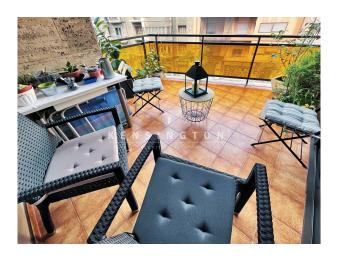

The apartment is in excellent condition and has been constantly updated (2023 new bathrooms, 2018 new radiators & heating boiler, 2015 new kitchen & kitchen appliances, 2005 new air conditioning). There are balcony terraces in front of the living area and the master bedroom (9 m<sup>2</sup> in total). All bedrooms face the inner courtyard and are very quiet. The building (construction 1989) is in good condition and has two lifts and an underground garage. Against surcharge: 1 underground parking space.