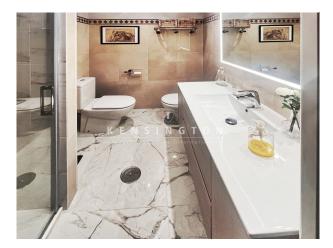

The apartment is in excellent condition and has been constantly updated (2023 new bathrooms, 2018 new radiators & heating boiler, 2015 new kitchen & kitchen appliances, 2005 new air conditioning). There are balcony terraces in front of the living area and the master bedroom (9 m<sup>2</sup> in total). All bedrooms face the inner courtyard and are very quiet. The building (construction 1989) is in good condition and has two lifts and an underground garage. Against surcharge: 1 underground parking space.

Layout of the apartment (approx. 145 m<sup>2</sup> + terraces): entrance area, living/dining area, kitchen, utility room, guest toilet, 4 twin bedrooms, 2 bathrooms (1 en suite).

Equipment: lift, security door, marble floors, kitchen with kitchen appliances, built-in wardrobes, double glazing, central heating, AC hot/cold, water softener.