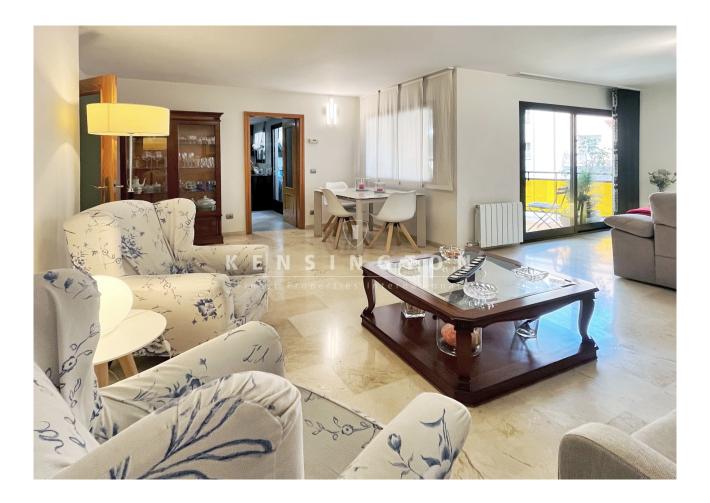

### **Description:**

This spacious 4-bedroom flat with optional parking space is located right in the centre of Palma de Mallorca. Both the old town and the pedestrian zone Carrer Blanquerna are just a few steps away.

Layout of the apartment (approx. 145 m<sup>2</sup> + terraces): entrance area, living/dining area, kitchen, utility room, guest toilet, 4 twin bedrooms, 2 bathrooms (1 en suite).

Equipment: lift, security door, marble floors, kitchen with kitchen appliances, built-in wardrobes, double glazing, central heating, AC hot/cold, water softener.