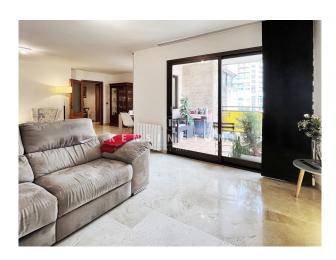

### **Description:**

This spacious 4-bedroom flat with optional parking space is located right in the centre of Palma de Mallorca. Both the old town and the pedestrian zone Carrer Blanquerna are just a few steps away.

The apartment is in excellent condition and has been constantly updated (2023 new bathrooms, 2018 new radiators & heating boiler, 2015 new kitchen & kitchen appliances, 2005 new air conditioning). There are balcony terraces in front of the living area and the master bedroom (9 m<sup>2</sup> in total). All bedrooms face the inner courtyard and are very quiet. The building (construction 1989) is in good condition and has two lifts and an underground garage. Against surcharge: 1 underground parking space.

Layout of the apartment (approx. 145 m<sup>2</sup> + terraces): entrance area, living/dining area, kitchen, utility room, guest toilet, 4 twin bedrooms, 2 bathrooms (1 en suite).

Equipment: lift, security door, marble floors, kitchen with kitchen appliances, built-in wardrobes, double glazing, central heating, AC hot/cold, water softener.