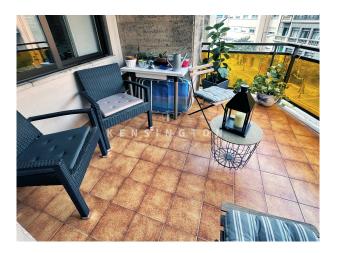

The apartment is in excellent condition and has been constantly updated (2023 new bathrooms, 2018 new radiators & heating boiler, 2015 new kitchen & kitchen appliances, 2005 new air conditioning). There are balcony terraces in front of the living area and the master bedroom (9 m<sup>2</sup> in total). All bedrooms face the inner courtyard and are very quiet. The building (construction 1989) is in good condition and has two lifts and an underground garage. Against surcharge: 1 underground parking space.