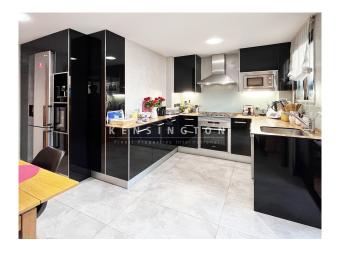

The apartment is in excellent condition and has been constantly updated (2023 new bathrooms, 2018 new radiators & heating boiler, 2015 new kitchen & kitchen appliances, 2005 new air conditioning). There are balcony terraces in front of the living area and the master bedroom (9 m<sup>2</sup> in total). All bedrooms face the inner courtyard and are very quiet. The building (construction 1989) is in good condition and has two lifts and an underground garage. Against surcharge: 1 underground parking space.

Layout of the apartment (approx. 145 m<sup>2</sup> + terraces): entrance area, living/dining area, kitchen, utility room, guest toilet, 4 twin bedrooms, 2 bathrooms (1 en suite).

Equipment: lift, security door, marble floors, kitchen with kitchen appliances, built-in wardrobes, double glazing, central heating, AC hot/cold, water softener.