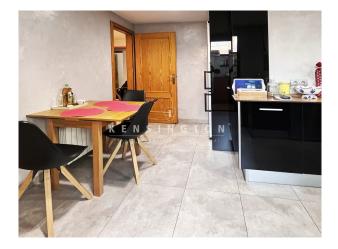

The apartment is in excellent condition and has been constantly updated (2023 new bathrooms, 2018 new radiators & heating boiler, 2015 new kitchen & kitchen appliances, 2005 new air conditioning). There are balcony terraces in front of the living area and the master bedroom (9 m<sup>2</sup> in total). All bedrooms face the inner courtyard and are very quiet. The building (construction 1989) is in good condition and has two lifts and an underground garage. Against surcharge: 1 underground parking space.

Layout of the apartment (approx. 145 m<sup>2</sup> + terraces): entrance area, living/dining area, kitchen, utility room, guest toilet, 4 twin bedrooms, 2 bathrooms (1 en suite).

Equipment: lift, security door, marble floors, kitchen with kitchen appliances, built-in wardrobes, double glazing, central heating, AC hot/cold, water softener.