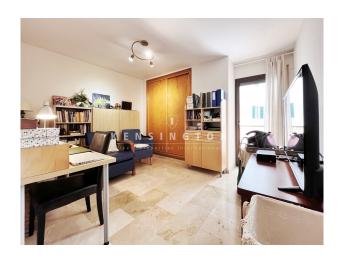

Layout of the apartment (approx. 145 m<sup>2</sup> + terraces): entrance area, living/dining area, kitchen, utility room, guest toilet, 4 twin bedrooms, 2 bathrooms (1 en suite).

Equipment: lift, security door, marble floors, kitchen with kitchen appliances, built-in wardrobes, double glazing, central heating, AC hot/cold, water softener.