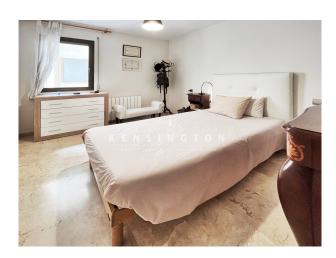

Layout of the apartment (approx. 145 m<sup>2</sup> + terraces): entrance area, living/dining area, kitchen, utility room, guest toilet, 4 twin bedrooms, 2 bathrooms (1 en suite).

Equipment: lift, security door, marble floors, kitchen with kitchen appliances, built-in wardrobes, double glazing, central heating, AC hot/cold, water softener.