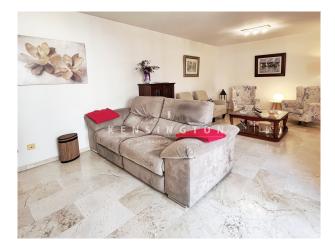

Layout of the apartment (approx. 145 m<sup>2</sup> + terraces): entrance area, living/dining area, kitchen, utility room, guest toilet, 4 twin bedrooms, 2 bathrooms (1 en suite).

Equipment: lift, security door, marble floors, kitchen with kitchen appliances, built-in wardrobes, double glazing, central heating, AC hot/cold, water softener.