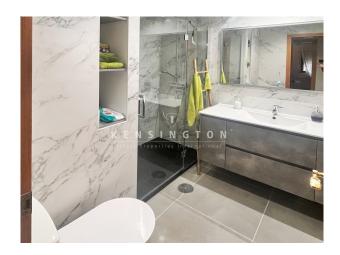

The apartment is in excellent condition and has been constantly updated (2023 new bathrooms, 2018 new radiators & heating boiler, 2015 new kitchen & kitchen appliances, 2005 new air conditioning). There are balcony terraces in front of the living area and the master bedroom (9 m<sup>2</sup> in total). All bedrooms face the inner courtyard and are very quiet. The building (construction 1989) is in good condition and has two lifts and an underground garage. Against surcharge: 1 underground parking space.

Layout of the apartment (approx. 145 m<sup>2</sup> + terraces): entrance area, living/dining area, kitchen, utility room, guest toilet, 4 twin bedrooms, 2 bathrooms (1 en suite).

Equipment: lift, security door, marble floors, kitchen with kitchen appliances, built-in wardrobes, double glazing, central heating, AC hot/cold, water softener.