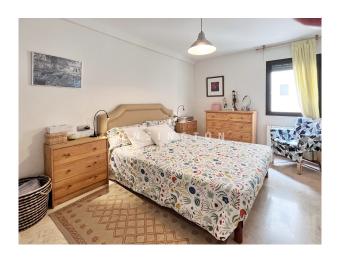

Layout of the apartment (approx. 145 m<sup>2</sup> + terraces): entrance area, living/dining area, kitchen, utility room, guest toilet, 4 twin bedrooms, 2 bathrooms (1 en suite).

Equipment: lift, security door, marble floors, kitchen with kitchen appliances, built-in wardrobes, double glazing, central heating, AC hot/cold, water softener.