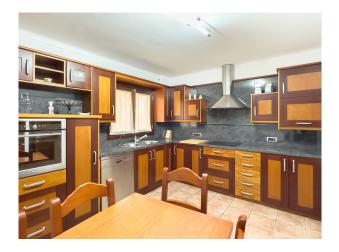

### **Description:**

Fully furnished and equipped townhouse in Pollensa for rent.

On the first floor, there is the entrance hall, a kitchen with dining room, a bright living room with a fireplace, double-glazed windows and shutters, as well as a balcony, a dining room with terrace, a laundry room with washing machine and dryer, a complete bathroom and a bedroom.