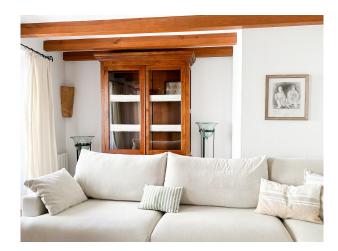

### **Description:**

Fully furnished and equipped townhouse in Pollensa for rent.

On the first floor, there is the entrance hall, a kitchen with dining room, a bright living room with a fireplace, double-glazed windows and shutters, as well as a balcony, a dining room with terrace, a laundry room with washing machine and dryer, a complete bathroom and a bedroom.