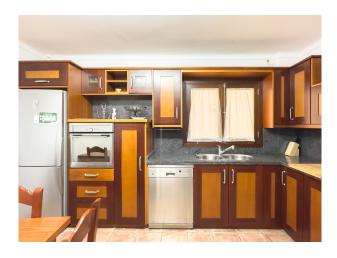

### **Description:**

Fully furnished and equipped townhouse in Pollensa for rent.

On the first floor, there is the entrance hall, a kitchen with dining room, a bright living room with a fireplace, double-glazed windows and shutters, as well as a balcony, a dining room with terrace, a laundry room with washing machine and dryer, a complete bathroom and a bedroom.