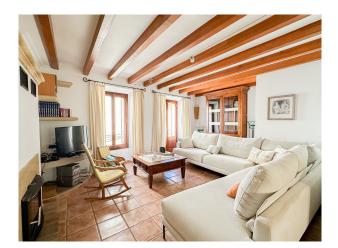

### **Description:**

Fully furnished and equipped townhouse in Pollensa for rent.

On the first floor, there is the entrance hall, a kitchen with dining room, a bright living room with a fireplace, double-glazed windows and shutters, as well as a balcony, a dining room with terrace, a laundry room with washing machine and dryer, a complete bathroom and a bedroom.