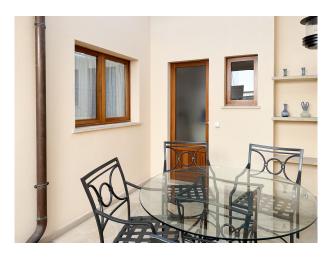

### **Description:**

Fully furnished and equipped townhouse in Pollensa for rent.

On the first floor, there is the entrance hall, a kitchen with dining room, a bright living room with a fireplace, double-glazed windows and shutters, as well as a balcony, a dining room with terrace, a laundry room with washing machine and dryer, a complete bathroom and a bedroom.