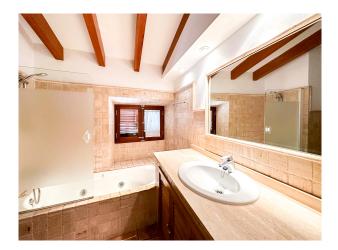

### **Description:**

Fully furnished and equipped townhouse in Pollensa for rent.

On the first floor, there is the entrance hall, a kitchen with dining room, a bright living room with a fireplace, double-glazed windows and shutters, as well as a balcony, a dining room with terrace, a laundry room with washing machine and dryer, a complete bathroom and a bedroom.

On the upper floor, there are three double bedrooms, one of them with en-suite bathroom and bathtub, another with access to a covered terrace, and another complete bathroom. It also has wardrobes with excellent storage capacity. The property has been built with high quality materials and has first class carpentry and fittings.