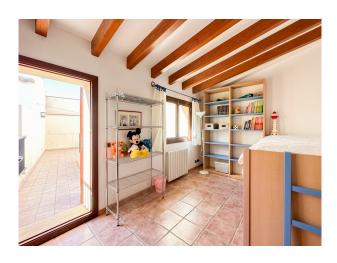

### **Description:**

Fully furnished and equipped townhouse in Pollensa for rent.

On the first floor, there is the entrance hall, a kitchen with dining room, a bright living room with a fireplace, double-glazed windows and shutters, as well as a balcony, a dining room with terrace, a laundry room with washing machine and dryer, a complete bathroom and a bedroom.

On the upper floor, there are three double bedrooms, one of them with en-suite bathroom and bathtub, another with access to a covered terrace, and another complete bathroom. It also has wardrobes with excellent storage capacity. The property has been built with high quality materials and has first class carpentry and fittings.