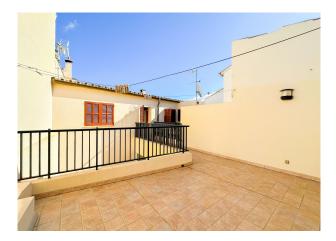

### **Description:**

Fully furnished and equipped townhouse in Pollensa for rent.

On the first floor, there is the entrance hall, a kitchen with dining room, a bright living room with a fireplace, double-glazed windows and shutters, as well as a balcony, a dining room with terrace, a laundry room with washing machine and dryer, a complete bathroom and a bedroom.

The house is ready to be moved into.

Features include: 140 m<sup>2</sup> constructed area, 120 m<sup>2</sup> usable area, 4 bedrooms, 3 bathrooms, terrace and balcony, heating, air conditioning, ground floor exterior and no lift.