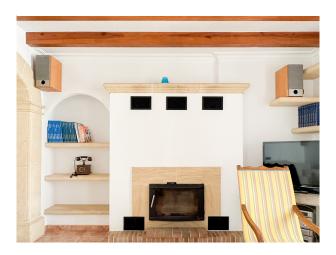

### **Description:**

Fully furnished and equipped townhouse in Pollensa for rent.

On the first floor, there is the entrance hall, a kitchen with dining room, a bright living room with a fireplace, double-glazed windows and shutters, as well as a balcony, a dining room with terrace, a laundry room with washing machine and dryer, a complete bathroom and a bedroom.