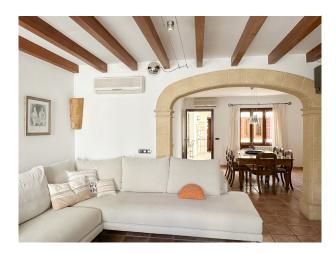

### **Description:**

Fully furnished and equipped townhouse in Pollensa for rent.

On the first floor, there is the entrance hall, a kitchen with dining room, a bright living room with a fireplace, double-glazed windows and shutters, as well as a balcony, a dining room with terrace, a laundry room with washing machine and dryer, a complete bathroom and a bedroom.

On the upper floor, there are three double bedrooms, one of them with en-suite bathroom and bathtub, another with access to a covered terrace, and another complete bathroom. It also has wardrobes with excellent storage capacity. The property has been built with high quality materials and has first class carpentry and fittings.