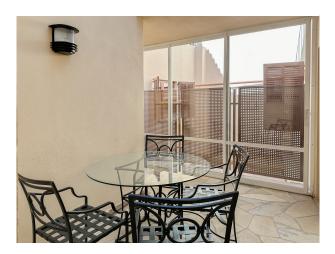

### **Description:**

Fully furnished and equipped townhouse in Pollensa for rent.

On the first floor, there is the entrance hall, a kitchen with dining room, a bright living room with a fireplace, double-glazed windows and shutters, as well as a balcony, a dining room with terrace, a laundry room with washing machine and dryer, a complete bathroom and a bedroom.