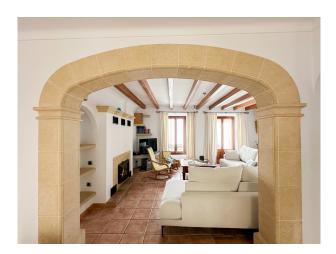

### **Description:**

Fully furnished and equipped townhouse in Pollensa for rent.

On the first floor, there is the entrance hall, a kitchen with dining room, a bright living room with a fireplace, double-glazed windows and shutters, as well as a balcony, a dining room with terrace, a laundry room with washing machine and dryer, a complete bathroom and a bedroom.

On the upper floor, there are three double bedrooms, one of them with en-suite bathroom and bathtub, another with access to a covered terrace, and another complete bathroom. It also has wardrobes with excellent storage capacity. The property has been built with high quality materials and has first class carpentry and fittings.