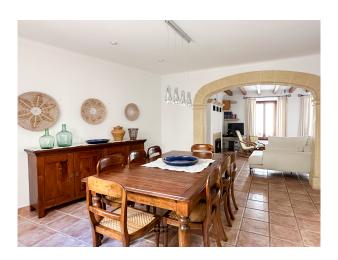

### **Description:**

Fully furnished and equipped townhouse in Pollensa for rent.

On the first floor, there is the entrance hall, a kitchen with dining room, a bright living room with a fireplace, double-glazed windows and shutters, as well as a balcony, a dining room with terrace, a laundry room with washing machine and dryer, a complete bathroom and a bedroom.