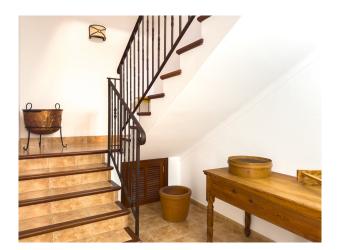

### **Description:**

Fully furnished and equipped townhouse in Pollensa for rent.

On the first floor, there is the entrance hall, a kitchen with dining room, a bright living room with a fireplace, double-glazed windows and shutters, as well as a balcony, a dining room with terrace, a laundry room with washing machine and dryer, a complete bathroom and a bedroom.

On the upper floor, there are three double bedrooms, one of them with en-suite bathroom and bathtub, another with access to a covered terrace, and another complete bathroom. It also has wardrobes with excellent storage capacity. The property has been built with high quality materials and has first class carpentry and fittings.