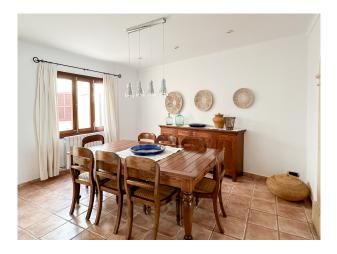

### **Description:**

Fully furnished and equipped townhouse in Pollensa for rent.

On the first floor, there is the entrance hall, a kitchen with dining room, a bright living room with a fireplace, double-glazed windows and shutters, as well as a balcony, a dining room with terrace, a laundry room with washing machine and dryer, a complete bathroom and a bedroom.