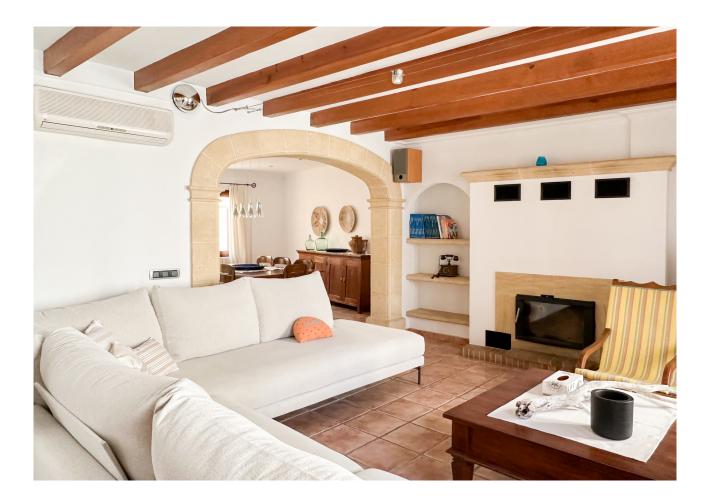

### **Description:**

Fully furnished and equipped townhouse in Pollensa for rent.

On the first floor, there is the entrance hall, a kitchen with dining room, a bright living room with a fireplace, double-glazed windows and shutters, as well as a balcony, a dining room with terrace, a laundry room with washing machine and dryer, a complete bathroom and a bedroom.

On the upper floor, there are three double bedrooms, one of them with en-suite bathroom and bathtub, another with access to a covered terrace, and another complete bathroom. It also has wardrobes with excellent storage capacity. The property has been built with high quality materials and has first class carpentry and fittings.