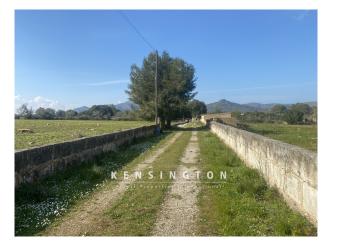

## **Description:**

This wonderful building plot with project is located on the outskirts of Artà, in the middle of the Mallorcan countryside.

The project provides for the construction of a ground floor finca. The living area of approx.160m2 will be divided as follows: In the main part will be the large, light-flooded living-dining room with open kitchen and will be the center of the house. The floor-to-ceiling windows give a fantastic view into the nature. From here you have access to the outdoor area with sun terrace and pool. Furthermore, the finca has in the rear 3 double bedrooms, two of them with bathroom en suite, a separate bathroom, a laundry room and a pantry, which are also accessible from the outside.