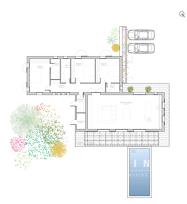

### images

| ESTANÇA             | SUPERFICE (ITL (W) |  |
|---------------------|--------------------|--|
| NABITACIÓ 1         | 19.34              |  |
| BANY 1              | 5.44               |  |
| BANY 2              | 6.40               |  |
| HABITACIÓ 2         | 16.00              |  |
| HABITACIÓ 3         | 56.00              |  |
| BANY 3              | 3.45               |  |
| DISTRIBUTIOR        | 54.81              |  |
| SALA CUINA MENUADOR | 30.11              |  |
| BUGADERA            | 4.42               |  |
| INSTAL LACIONS      | 3.87               |  |
| TOTAL SUP. UTL      | 153.44m²           |  |
|                     | SUPERF CONSTR (m)  |  |
| RABITATSE           | 194,20             |  |
|                     | ocuració (m)       |  |
| HABTATCE            | 194.20             |  |
| PISCNA              | 34.00              |  |
| TERRASEA + PÉRIOLA  | 55.90              |  |
|                     |                    |  |