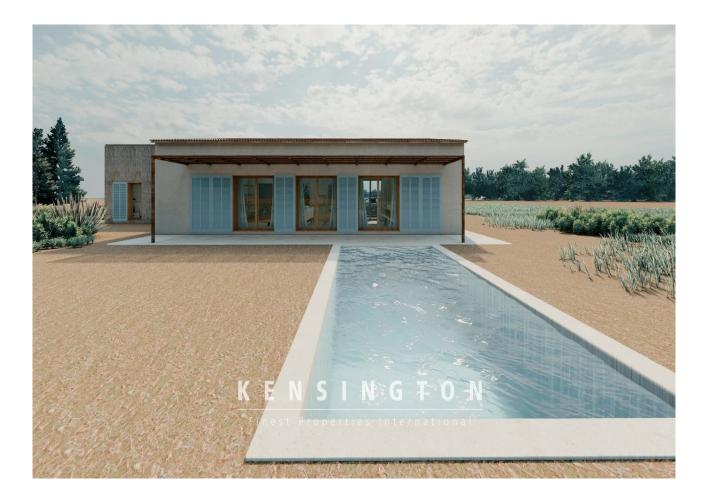

## **Description:**

This wonderful building plot with project is located on the outskirts of Artà, in the middle of the Mallorcan countryside.

The project provides for the construction of a ground floor finca. The living area of approx.160m2 will be divided as follows: In the main part will be the large, light-flooded living-dining room with open kitchen and will be the center of the house. The floor-to-ceiling windows give a fantastic view into the nature. From here you have access to the outdoor area with sun terrace and pool. Furthermore, the finca has in the rear 3 double bedrooms, two of them with bathroom en suite, a separate bathroom, a laundry room and a pantry, which are also accessible from the outside.

The location in beautiful Majorcan countryside, as the proximity to the city, make this offer so special - A visit is worthwhile!

For more information, please contact us: +34 670 275 663 or arta@kensington-international.com