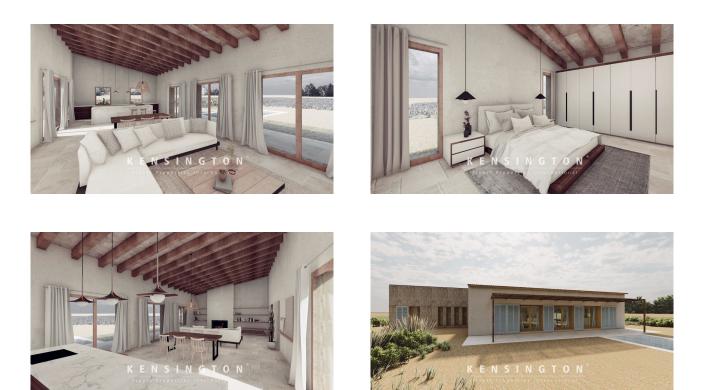

## **Description:**

This wonderful building plot with project is located on the outskirts of Artà, in the middle of the Mallorcan countryside.

The project provides for the construction of a ground floor finca. The living area of approx.160m2 will be divided as follows: In the main part will be the large, light-flooded living-dining room with open kitchen and will be the center of the house. The floor-to-ceiling windows give a fantastic view into the nature. From here you have access to the outdoor area with sun terrace and pool. Furthermore, the finca has in the rear 3 double bedrooms, two of them with bathroom en suite, a separate bathroom, a laundry room and a pantry, which are also accessible from the outside.