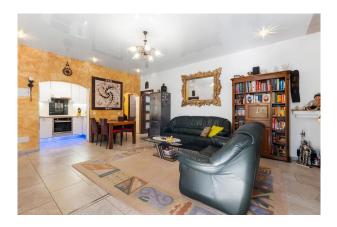

# **Description:**

Modern and bright first floor apartment of 102 m², a few minutes from the beach. It has 3 bedrooms, 2 bathrooms, living room with fireplace, equipped kitchen and large terraces, perfect for relaxing or enjoying outdoor meals.

High quality finishes, such as tiled floors and windows with thermal and acoustic insulation. It has air conditioning hot / cold, osmosis and decalcification system, fitted closets and fiber optic connection.