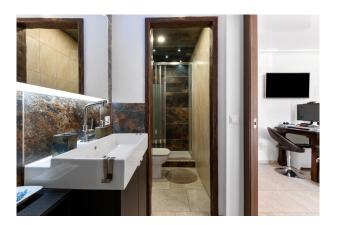

# **Description:**

Modern and bright first floor apartment of 102 m², a few minutes from the beach. It has 3 bedrooms, 2 bathrooms, living room with fireplace, equipped kitchen and large terraces, perfect for relaxing or enjoying outdoor meals.

High quality finishes, such as tiled floors and windows with thermal and acoustic insulation. It has air conditioning hot / cold, osmosis and decalcification system, fitted closets and fiber optic connection.