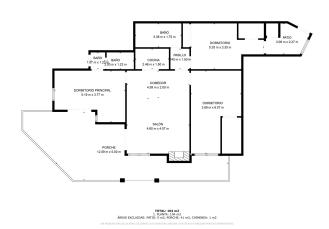

#### general:

| object number external: | KSP01716          | as from:            | 28.01.2025           |
|-------------------------|-------------------|---------------------|----------------------|
| usage:                  | habitation        | marketing method:   | purchase             |
| property:               | flat              | construction year:  | 1982                 |
| place:                  | 07180 Santa Ponsa | living space:       | 85,00 m <sup>2</sup> |
| Number of Rooms:        | 4,0               | Number of bedrooms: | 3,0                  |
| Number of bathrooms:    | 2,0               | Condition:          | groomed              |

# **Description:**

Modern and bright first floor apartment of 102 m², a few minutes from the beach. It has 3 bedrooms, 2 bathrooms, living room with fireplace, equipped kitchen and large terraces, perfect for relaxing or enjoying outdoor meals.