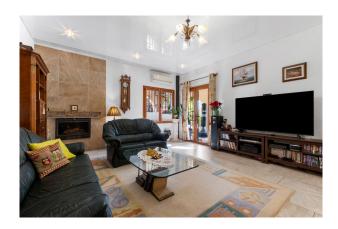

# **Description:**

Modern and bright first floor apartment of 102 m², a few minutes from the beach. It has 3 bedrooms, 2 bathrooms, living room with fireplace, equipped kitchen and large terraces, perfect for relaxing or enjoying outdoor meals.

High quality finishes, such as tiled floors and windows with thermal and acoustic insulation. It has air conditioning hot / cold, osmosis and decalcification system, fitted closets and fiber optic connection.