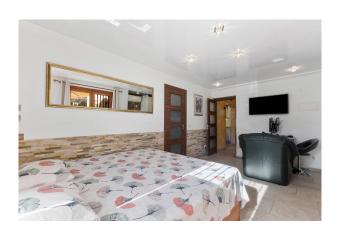

# **Description:**

Modern and bright first floor apartment of 102 m², a few minutes from the beach. It has 3 bedrooms, 2 bathrooms, living room with fireplace, equipped kitchen and large terraces, perfect for relaxing or enjoying outdoor meals.

High quality finishes, such as tiled floors and windows with thermal and acoustic insulation. It has air conditioning hot / cold, osmosis and decalcification system, fitted closets and fiber optic connection.