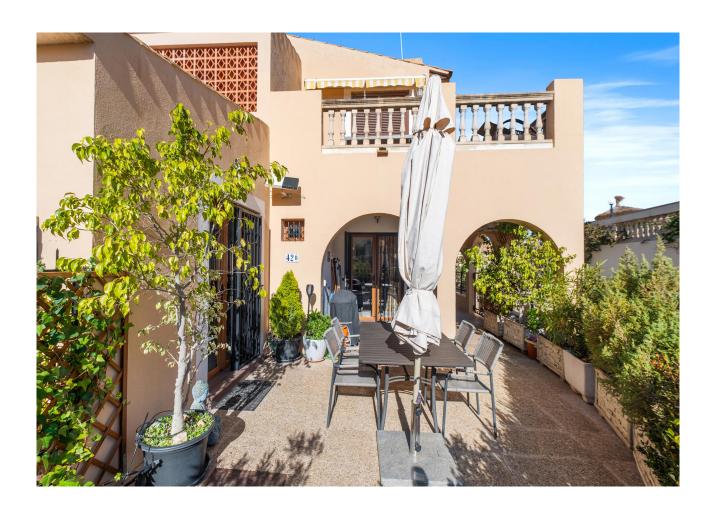

# **Description:**

Modern and bright first floor apartment of 102 m², a few minutes from the beach. It has 3 bedrooms, 2 bathrooms, living room with fireplace, equipped kitchen and large terraces, perfect for relaxing or enjoying outdoor meals.

The complex offers communal parking, swimming pools and well maintained common areas. Located close to the

beach, restaurants, bars and stores.

With excellent access to Palma (30 min) and the airport (45 min), it is ideal as a main residence or vacation home. Contact us for more information or to schedule a viewing.