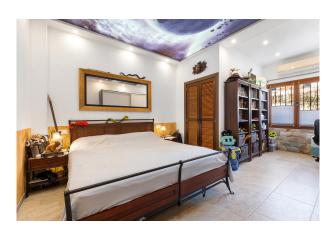

# **Description:**

Modern and bright first floor apartment of 102 m², a few minutes from the beach. It has 3 bedrooms, 2 bathrooms, living room with fireplace, equipped kitchen and large terraces, perfect for relaxing or enjoying outdoor meals.

High quality finishes, such as tiled floors and windows with thermal and acoustic insulation. It has air conditioning hot / cold, osmosis and decalcification system, fitted closets and fiber optic connection.