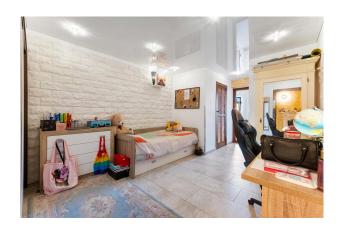

# **Description:**

Modern and bright first floor apartment of 102 m², a few minutes from the beach. It has 3 bedrooms, 2 bathrooms, living room with fireplace, equipped kitchen and large terraces, perfect for relaxing or enjoying outdoor meals.

High quality finishes, such as tiled floors and windows with thermal and acoustic insulation. It has air conditioning hot / cold, osmosis and decalcification system, fitted closets and fiber optic connection.