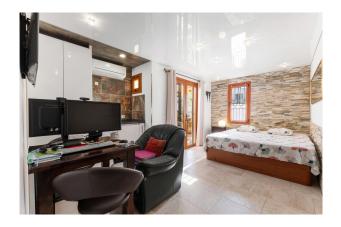

# **Description:**

Modern and bright first floor apartment of 102 m², a few minutes from the beach. It has 3 bedrooms, 2 bathrooms, living room with fireplace, equipped kitchen and large terraces, perfect for relaxing or enjoying outdoor meals.

High quality finishes, such as tiled floors and windows with thermal and acoustic insulation. It has air conditioning hot / cold, osmosis and decalcification system, fitted closets and fiber optic connection.