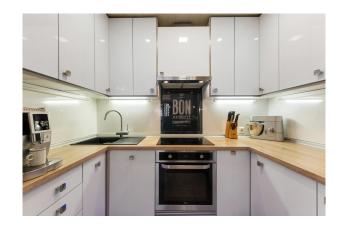

# **Description:**

Modern and bright first floor apartment of 102 m², a few minutes from the beach. It has 3 bedrooms, 2 bathrooms, living room with fireplace, equipped kitchen and large terraces, perfect for relaxing or enjoying outdoor meals.

High quality finishes, such as tiled floors and windows with thermal and acoustic insulation. It has air conditioning hot / cold, osmosis and decalcification system, fitted closets and fiber optic connection.