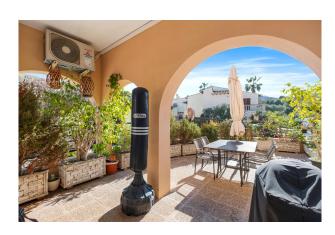

# **Description:**

Modern and bright first floor apartment of 102 m², a few minutes from the beach. It has 3 bedrooms, 2 bathrooms, living room with fireplace, equipped kitchen and large terraces, perfect for relaxing or enjoying outdoor meals.

High quality finishes, such as tiled floors and windows with thermal and acoustic insulation. It has air conditioning hot / cold, osmosis and decalcification system, fitted closets and fiber optic connection.