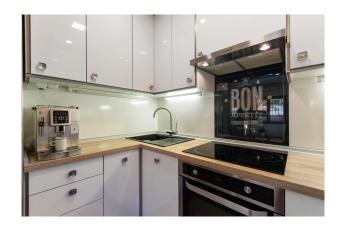

# **Description:**

Modern and bright first floor apartment of 102 m², a few minutes from the beach. It has 3 bedrooms, 2 bathrooms, living room with fireplace, equipped kitchen and large terraces, perfect for relaxing or enjoying outdoor meals.

High quality finishes, such as tiled floors and windows with thermal and acoustic insulation. It has air conditioning hot / cold, osmosis and decalcification system, fitted closets and fiber optic connection.