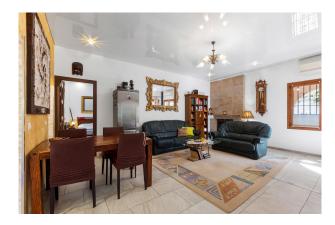

# **Description:**

Modern and bright first floor apartment of 102 m², a few minutes from the beach. It has 3 bedrooms, 2 bathrooms, living room with fireplace, equipped kitchen and large terraces, perfect for relaxing or enjoying outdoor meals.

High quality finishes, such as tiled floors and windows with thermal and acoustic insulation. It has air conditioning hot / cold, osmosis and decalcification system, fitted closets and fiber optic connection.

The complex offers communal parking, swimming pools and well maintained common areas. Located close to the

beach, restaurants, bars and stores.

With excellent access to Palma (30 min) and the airport (45 min), it is ideal as a main residence or vacation home. Contact us for more information or to schedule a viewing.