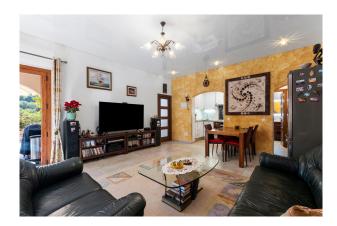

# **Description:**

Modern and bright first floor apartment of 102 m², a few minutes from the beach. It has 3 bedrooms, 2 bathrooms, living room with fireplace, equipped kitchen and large terraces, perfect for relaxing or enjoying outdoor meals.

High quality finishes, such as tiled floors and windows with thermal and acoustic insulation. It has air conditioning hot / cold, osmosis and decalcification system, fitted closets and fiber optic connection.