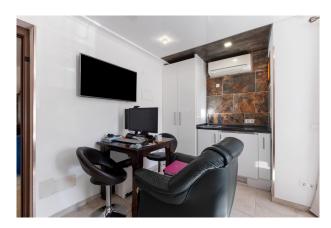

# **Description:**

Modern and bright first floor apartment of 102 m², a few minutes from the beach. It has 3 bedrooms, 2 bathrooms, living room with fireplace, equipped kitchen and large terraces, perfect for relaxing or enjoying outdoor meals.

High quality finishes, such as tiled floors and windows with thermal and acoustic insulation. It has air conditioning hot / cold, osmosis and decalcification system, fitted closets and fiber optic connection.