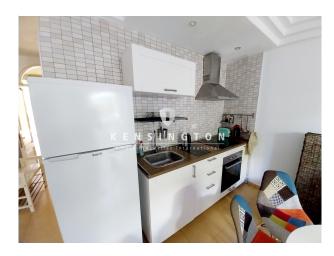

# **Description:**

Take a look at this beautiful ground floor apartment, featuring one bedroom, in the popular Orlando Complex in Costa Adeje. The 58m2 home receives natural sunlight, offers a fully furnished living space and includes an 13m2 terrace, perfect for relaxation.