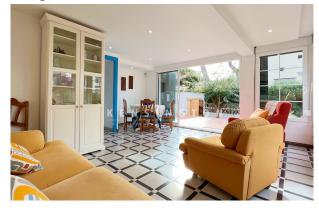

If you feel that a pool is missing, you could apply to the building authority for a licence to build a pool, with submission of your project, which you should have discussed and worked out in detail with an appropriate expert beforehand. The total living area of 94m2 consists of 3 bedrooms, 1 shower room, a cosy living room with lots of daylight, a new kitchen with pantry and direct access to the terrace and the garden. The garage (18m2) which has been used so far as storage room, as the cars can be parked safely outside in the own property, has another toilet with shower. 2 AC (hot and cold), and double-glazed windows. The ID of this great opportunity to live privately by the beach in a good area with all-year infrastructure and well connected to Palma (15-20 car-min.), is Reference: KPP07017. The information of this exposé was provided by the property owner, therefore we cannot take the responsibility for the correctness of this data.