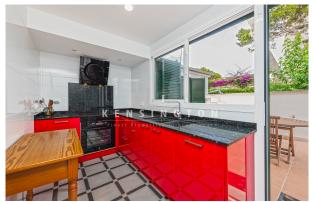

If you feel that a pool is missing, you could apply to the building authority for a licence to build a pool, with submission of your project, which you should have discussed and worked out in detail with an appropriate expert beforehand. The total living area of 94m2 consists of 3 bedrooms, 1 shower room, a cosy living room with lots of daylight, a new kitchen with pantry and direct access to the terrace and the garden. The garage (18m2) which has been used so far as storage room, as the cars can be parked safely outside in the own property, has another toilet with shower. 2 AC (hot and cold), and double-glazed windows. The ID of this great opportunity to live privately by the beach in a good area with all-year infrastructure and well connected to Palma (15-20 car-min.), is Reference: KPP07017. The information of this exposé was provided by the property owner, therefore we cannot take the responsibility for the correctness of this data.

#### images

Living R 1.1

Living R 1

Living R 1.2

Kitchen

Plot

Terrace

Bedroom A1