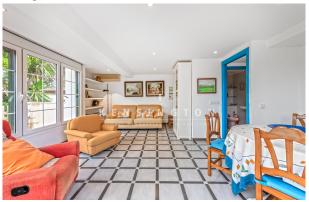

If you feel that a pool is missing, you could apply to the building authority for a licence to build a pool, with submission of your project, which you should have discussed and worked out in detail with an appropriate expert beforehand. The total living area of 94m2 consists of 3 bedrooms, 1 shower room, a cosy living room with lots of daylight, a new kitchen with pantry and direct access to the terrace and the garden. The garage (18m2) which has been used so far as storage room, as the cars can be parked safely outside in the own property, has another toilet with shower. 2 AC (hot and cold), and double-glazed windows. The ID of this great opportunity to live privately by the beach in a good area with all-year infrastructure and well connected to Palma (15-20 car-min.), is Reference: KPP07017. The information of this exposé was provided by the property owner, therefore we cannot take the responsibility for the correctness of this data.

#### images

Living R 1.1

Living R 1

Living R 1.2

Kitchen

Plot

Terrace

Bedroom A1