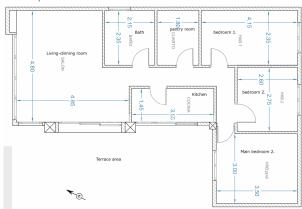

#### Floor plan GF-flat Las Maravillas

If you feel that a pool is missing, you could apply to the building authority for a licence to build a pool, with submission of your project, which you should have discussed and worked out in detail with an appropriate expert beforehand. The total living area of 94m2 consists of 3 bedrooms, 1 shower room, a cosy living room with lots of daylight, a new kitchen with pantry and direct access to the terrace and the garden. The garage (18m2) which has been used so far as storage room, as the cars can be parked safely outside in the own property, has another toilet with shower. 2 AC (hot and cold), and double-glazed windows. The ID of this great opportunity to live privately by the beach in a good area with all-year infrastructure and well connected to Palma (15-20 car-min.), is Reference: KPP07017. The information of this exposé was provided by the property owner, therefore we cannot take the responsibility for the correctness of this data.