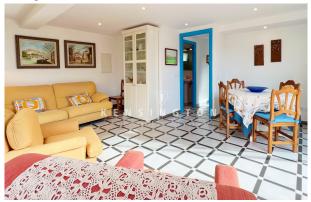

If you feel that a pool is missing, you could apply to the building authority for a licence to build a pool, with submission of your project, which you should have discussed and worked out in detail with an appropriate expert beforehand. The total living area of 94m2 consists of 3 bedrooms, 1 shower room, a cosy living room with lots of daylight, a new kitchen with pantry and direct access to the terrace and the garden. The garage (18m2) which has been used so far as storage room, as the cars can be parked safely outside in the own property, has another toilet with shower. 2 AC (hot and cold), and double-glazed windows. The ID of this great opportunity to live privately by the beach in a good area with all-year infrastructure and well connected to Palma (15-20 car-min.), is Reference: KPP07017. The information of this exposé was provided by the property owner, therefore we cannot take the responsibility for the correctness of this data.