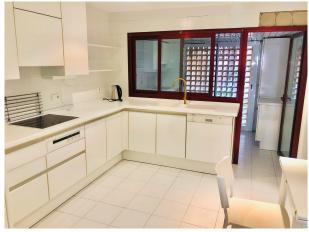

#### **Description:**

This ground floor apartment is located in a very popular residential complex in Nova Santa Ponsa, very close to the harbor Port Adriano famous for its exclusive bars and restaurants. The apartment is bright and has three bedrooms with three bathrooms en suite and a fully equipped kitchen with utility room. In addition to the living area of 120 m2 each bedroom has 3 terraces and the living room also has access to a terrace with a total area of approximately 98m2.