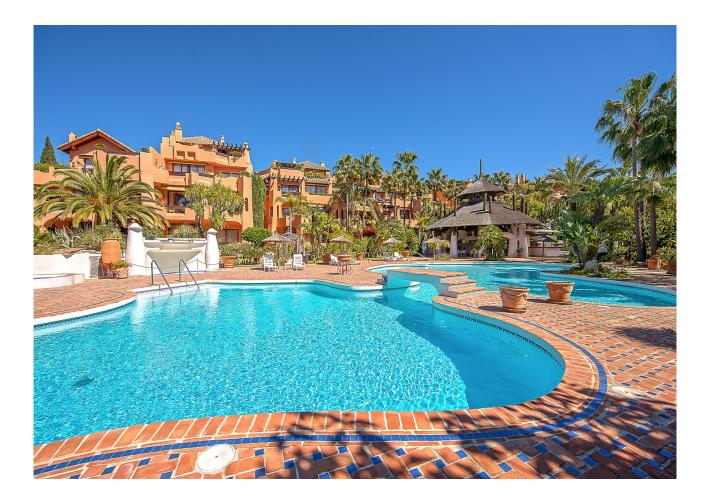

#### **Description:**

This ground floor apartment is located in a very popular residential complex in Nova Santa Ponsa, very close to the harbor Port Adriano famous for its exclusive bars and restaurants. The apartment is bright and has three bedrooms with three bathrooms en suite and a fully equipped kitchen with utility room. In addition to the living area of 120 m2 each bedroom has 3 terraces and the living room also has access to a terrace with a total area of approximately 98m2.