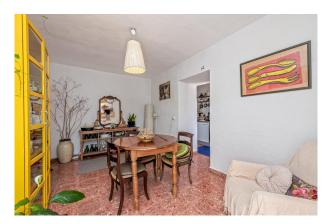

## **Description:**

If you are looking for a historic finca very close to Palma de Mallorca, there are hardly any alternatives to this property. The old farmhouse is located just 5km north of the city centre and is surrounded by 7052 m² of land.

The house with thick stone walls needs refurbishment and can certainly be transformed into a jewel. It has south orientation and offers views of the countryside. On the plot there is a very large agricultural basin (13x9 m).

Layout of the house (approx. 371 m²): on the ground floor, entrance area, living room, dining room, kitchen, further rooms, garage for 1-2 cars; on the upper floor, 3 twin bedrooms, 2 further rooms, 1 bathroom. In addition, several storerooms outside the house.