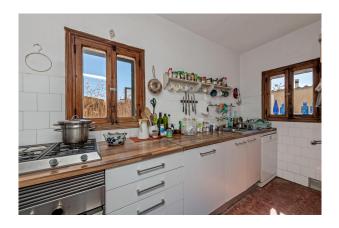

Layout of the house (approx. 371 m²): on the ground floor, entrance area, living room, dining room, kitchen, further rooms, garage for 1-2 cars; on the upper floor, 3 twin bedrooms, 2 further rooms, 1 bathroom. In addition, several storerooms outside the house.

Features: tiled floors, fireplace, single glazing, agricultural basin, well.

Please ask us for further information (we have floor plans) or to arrange a viewing. We will not assume any liability for the information provided. Kensington reference: KPP07602