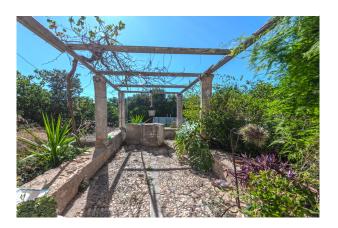

The house with thick stone walls needs refurbishment and can certainly be transformed into a jewel. It has south orientation and offers views of the countryside. On the plot there is a very large agricultural basin (13x9 m).