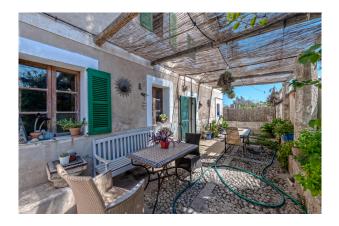

Layout of the house (approx. 371 m²): on the ground floor, entrance area, living room, dining room, kitchen, further rooms, garage for 1-2 cars; on the upper floor, 3 twin bedrooms, 2 further rooms, 1 bathroom. In addition, several storerooms outside the house.

Features: tiled floors, fireplace, single glazing, agricultural basin, well.

Please ask us for further information (we have floor plans) or to arrange a viewing. We will not assume any liability for the information provided. Kensington reference: KPP07602