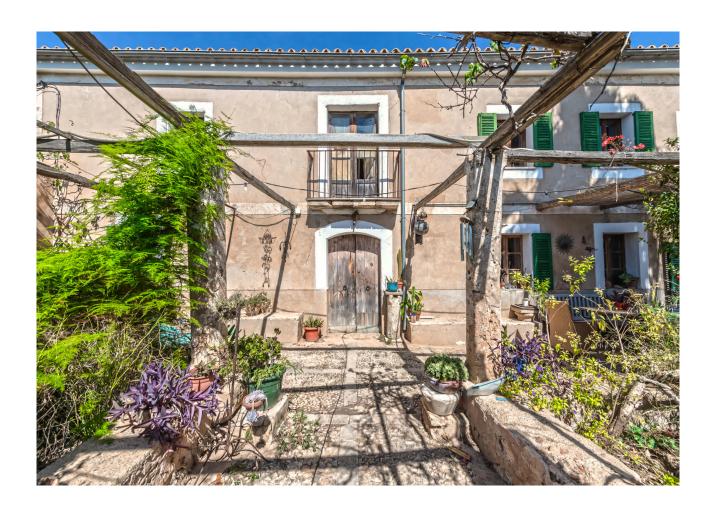

## **Description:**

If you are looking for a historic finca very close to Palma de Mallorca, there are hardly any alternatives to this property. The old farmhouse is located just 5km north of the city centre and is surrounded by 7052 m² of land.

The house with thick stone walls needs refurbishment and can certainly be transformed into a jewel. It has south orientation and offers views of the countryside. On the plot there is a very large agricultural basin (13x9 m).