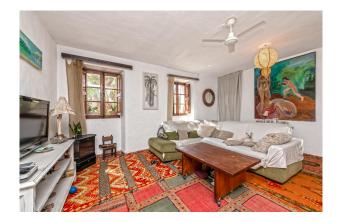

Layout of the house (approx. 371 m²): on the ground floor, entrance area, living room, dining room, kitchen, further rooms, garage for 1-2 cars; on the upper floor, 3 twin bedrooms, 2 further rooms, 1 bathroom. In addition, several storerooms outside the house.