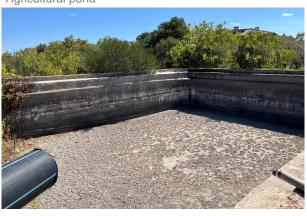

The house with thick stone walls needs refurbishment and can certainly be transformed into a jewel. It has south orientation and offers views of the countryside. On the plot there is a very large agricultural basin (13x9 m).