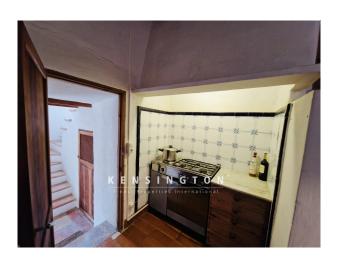

# **Description:**

This historic townhouse with exceptional charm, large patio and roof terrace, is located in the heart of the authentic village of Son Servera.

The house has 2 entrances. On the first floor there are two bedrooms, a spacious living room, dining room and authentic kitchen with access to a large terrace and a vault that would be perfect as a studio.

On the second floor there are three bedrooms and two bathrooms and a roof terrace.

Each floor has very high and light-filled rooms with beautiful exposed beam ceilings and old wall tiles. The property needs renovation, but thanks to its spacious rooms, offers great potential to transform this exceptional townhouse into a comfortable and elegant living realm.