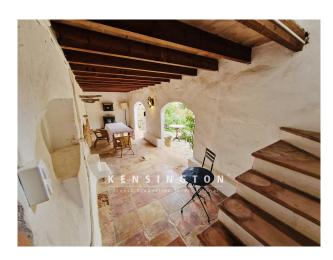

# **Description:**

This historic townhouse with exceptional charm, large patio and roof terrace, is located in the heart of the authentic village of Son Servera.

The house has 2 entrances. On the first floor there are two bedrooms, a spacious living room, dining room and authentic kitchen with access to a large terrace and a vault that would be perfect as a studio.

On the second floor there are three bedrooms and two bathrooms and a roof terrace.

Each floor has very high and light-filled rooms with beautiful exposed beam ceilings and old wall tiles. The property needs renovation, but thanks to its spacious rooms, offers great potential to transform this exceptional townhouse into a comfortable and elegant living realm.