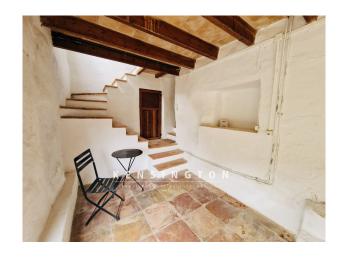

# **Description:**

This historic townhouse with exceptional charm, large patio and roof terrace, is located in the heart of the authentic village of Son Servera.

The house has 2 entrances. On the first floor there are two bedrooms, a spacious living room, dining room and authentic kitchen with access to a large terrace and a vault that would be perfect as a studio.

On the second floor there are three bedrooms and two bathrooms and a roof terrace.

Each floor has very high and light-filled rooms with beautiful exposed beam ceilings and old wall tiles. The property needs renovation, but thanks to its spacious rooms, offers great potential to transform this exceptional townhouse into a comfortable and elegant living realm.