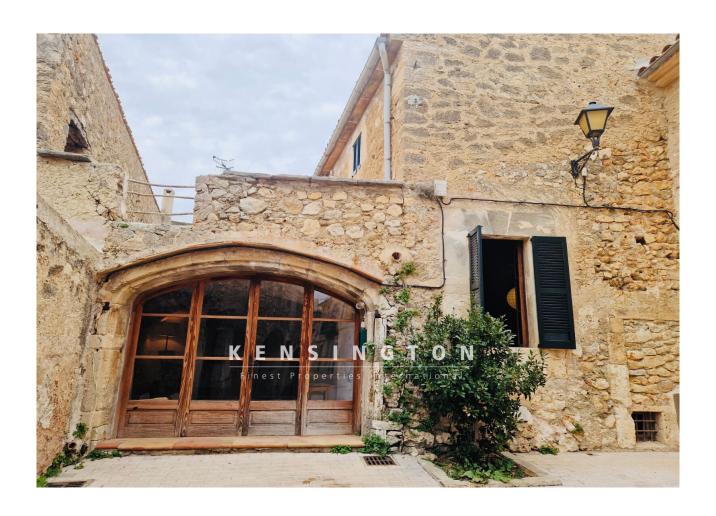

# Historic townhouse in best location in Son Servera with patio and roof terrace

# **Description:**

This historic townhouse with exceptional charm, large patio and roof terrace, is located in the heart of the authentic village of Son Servera.

The house has 2 entrances. On the first floor there are two bedrooms, a spacious living room, dining room and authentic kitchen with access to a large terrace and a vault that would be perfect as a studio.

We recommend a visit!

Other features: Oil central heating, single glazed wooden windows and doors, patio, pizza oven, roof terrace, wine cellar, two entrances, centrally located,

Please contact us for more information: +34 670 275 663 or arta@kensington-international.com.