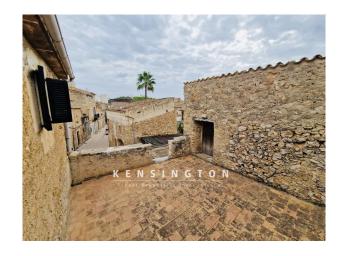

# **Description:**

This historic townhouse with exceptional charm, large patio and roof terrace, is located in the heart of the authentic village of Son Servera.

The house has 2 entrances. On the first floor there are two bedrooms, a spacious living room, dining room and authentic kitchen with access to a large terrace and a vault that would be perfect as a studio.

We recommend a visit!

Other features: Oil central heating, single glazed wooden windows and doors, patio, pizza oven, roof terrace, wine cellar, two entrances, centrally located,

Please contact us for more information: +34 670 275 663 or arta@kensington-international.com.