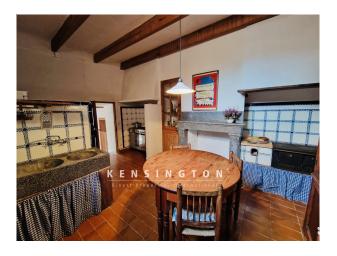

# **Description:**

This historic townhouse with exceptional charm, large patio and roof terrace, is located in the heart of the authentic village of Son Servera.

The house has 2 entrances. On the first floor there are two bedrooms, a spacious living room, dining room and authentic kitchen with access to a large terrace and a vault that would be perfect as a studio.