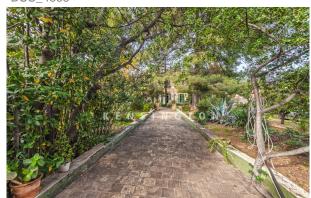

# **Description:**

This historic villa on a large plot (building land) is situated in La Vileta, Palma de Mallorca. It is a quiet, sought-after location approx. 3.5 km north of the city centre.

The villa has an area of approx. 472 m² and is divided into main house and staff house. The main house has 2 floors, 8 bedrooms, 2 bathrooms, high ceilings and beautiful Hidráulico floors. In addition, there are about 79 m² for the double garage and storerooms.

One use would be to renovate the villa and use it as a stately family home with a large park-like garden. It should be no problem to build a pool.

The other possibility is to divide the large plot (approx. 2512 m²) and build several detached or terraced houses. The building law allows dense building (min. plot size 100 m², max. height 6.5 m + basement, "Ocupación" 50%, "Edificabilidad" 70%). According to a preliminary study, 16 terraced houses can be built on plots of approx. 150 m² each with a building volume of approx. 100+ m² each (+ basement with a garage). The property has access from two roads. Sewerage is available in front of it.