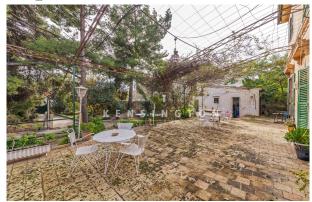

# **Description:**

This historic villa on a large plot (building land) is situated in La Vileta, Palma de Mallorca. It is a quiet, sought-after location approx. 3.5 km north of the city centre.

The villa has an area of approx. 472 m² and is divided into main house and staff house. The main house has 2 floors, 8 bedrooms, 2 bathrooms, high ceilings and beautiful Hidráulico floors. In addition, there are about 79 m² for the double garage and storerooms.

One use would be to renovate the villa and use it as a stately family home with a large park-like garden. It should be no problem to build a pool.

The other possibility is to divide the large plot (approx. 2512 m²) and build several detached or terraced houses. The building law allows dense building (min. plot size 100 m², max. height 6.5 m + basement, "Ocupación" 50%, "Edificabilidad" 70%). According to a preliminary study, 16 terraced houses can be built on plots of approx. 150 m² each with a building volume of approx. 100+ m² each (+ basement with a garage). The property has access from two roads. Sewerage is available in front of it.