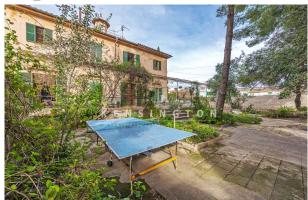

# **Description:**

This historic villa on a large plot (building land) is situated in La Vileta, Palma de Mallorca. It is a quiet, sought-after location approx. 3.5 km north of the city centre.

The villa has an area of approx. 472 m² and is divided into main house and staff house. The main house has 2 floors, 8 bedrooms, 2 bathrooms, high ceilings and beautiful Hidráulico floors. In addition, there are about 79 m² for the double garage and storerooms.

One use would be to renovate the villa and use it as a stately family home with a large park-like garden. It should be no problem to build a pool.

The other possibility is to divide the large plot (approx. 2512 m²) and build several detached or terraced houses. The building law allows dense building (min. plot size 100 m², max. height 6.5 m + basement, "Ocupación" 50%, "Edificabilidad" 70%). According to a preliminary study, 16 terraced houses can be built on plots of approx. 150 m² each with a building volume of approx. 100+ m² each (+ basement with a garage). The property has access from two roads. Sewerage is available in front of it.