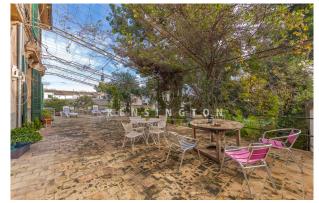

# **Description:**

This historic villa on a large plot (building land) is situated in La Vileta, Palma de Mallorca. It is a quiet, sought-after location approx. 3.5 km north of the city centre.

The villa has an area of approx. 472 m² and is divided into main house and staff house. The main house has 2 floors, 8 bedrooms, 2 bathrooms, high ceilings and beautiful Hidráulico floors. In addition, there are about 79 m² for the double garage and storerooms.

One use would be to renovate the villa and use it as a stately family home with a large park-like garden. It should be no problem to build a pool.

The other possibility is to divide the large plot (approx. 2512 m²) and build several detached or terraced houses. The building law allows dense building (min. plot size 100 m², max. height 6.5 m + basement, "Ocupación" 50%, "Edificabilidad" 70%). According to a preliminary study, 16 terraced houses can be built on plots of approx. 150 m² each with a building volume of approx. 100+ m² each (+ basement with a garage). The property has access from two roads. Sewerage is available in front of it.