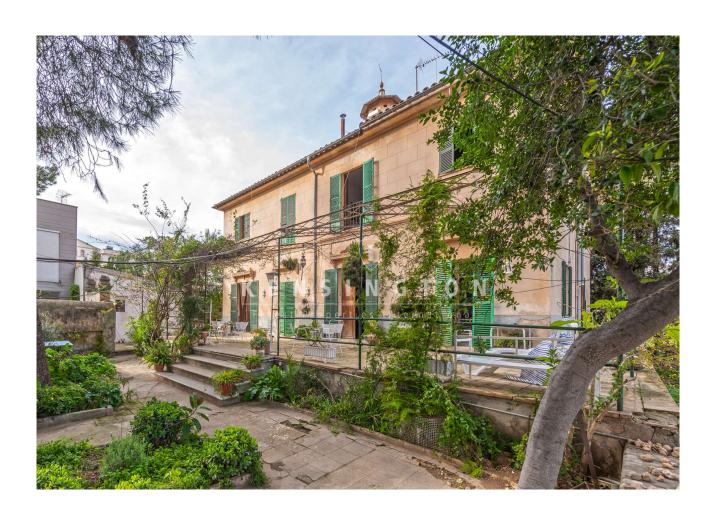

# Historic villa on a large plot (building land) in Palma de Mallorca

# **Description:**

This historic villa on a large plot (building land) is situated in La Vileta, Palma de Mallorca. It is a quiet, sought-after location approx. 3.5 km north of the city centre.

The villa has an area of approx. 472 m² and is divided into main house and staff house. The main house has 2 floors, 8 bedrooms, 2 bathrooms, high ceilings and beautiful Hidráulico floors. In addition, there are about 79 m² for the double garage and storerooms.

One use would be to renovate the villa and use it as a stately family home with a large park-like garden. It should be no problem to build a pool.

The other possibility is to divide the large plot (approx. 2512 m²) and build several detached or terraced houses. The building law allows dense building (min. plot size 100 m², max. height 6.5 m + basement, "Ocupación" 50%, "Edificabilidad" 70%). According to a preliminary study, 16 terraced houses can be built on plots of approx. 150 m² each with a building volume of approx. 100+ m² each (+ basement with a garage). The property has access from two roads. Sewerage is available in front of it.