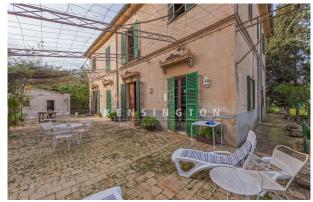

# **Description:**

This historic villa on a large plot (building land) is situated in La Vileta, Palma de Mallorca. It is a quiet, sought-after location approx. 3.5 km north of the city centre.

The villa has an area of approx. 472 m² and is divided into main house and staff house. The main house has 2 floors, 8 bedrooms, 2 bathrooms, high ceilings and beautiful Hidráulico floors. In addition, there are about 79 m² for the double garage and storerooms.

One use would be to renovate the villa and use it as a stately family home with a large park-like garden. It should be no problem to build a pool.

The other possibility is to divide the large plot (approx. 2512 m²) and build several detached or terraced houses. The building law allows dense building (min. plot size 100 m², max. height 6.5 m + basement, "Ocupación" 50%, "Edificabilidad" 70%). According to a preliminary study, 16 terraced houses can be built on plots of approx. 150 m² each with a building volume of approx. 100+ m² each (+ basement with a garage). The property has access from two roads. Sewerage is available in front of it.