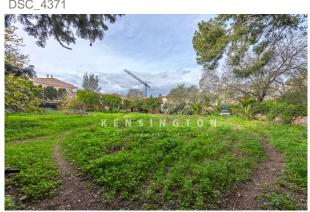

One use would be to renovate the villa and use it as a stately family home with a large park-like garden. It should be no problem to build a pool.

The other possibility is to divide the large plot (approx. 2512 m²) and build several detached or terraced houses. The building law allows dense building (min. plot size 100 m², max. height 6.5 m + basement, "Ocupación" 50%, "Edificabilidad" 70%). According to a preliminary study, 16 terraced houses can be built on plots of approx. 150 m² each with a building volume of approx. 100+ m² each (+ basement with a garage). The property has access from two roads. Sewerage is available in front of it.