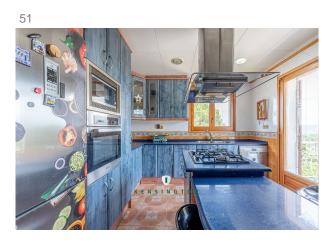

If you are a lover of cozy spaces, you will love its living room with fireplace, ideal for enjoying warm moments in winter. The large kitchen will allow you to delight your culinary skills and share delicious meals with family or friends.