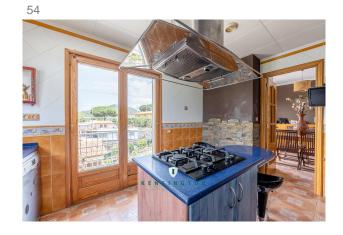

If you are a lover of cozy spaces, you will love its living room with fireplace, ideal for enjoying warm moments in winter. The large kitchen will allow you to delight your culinary skills and share delicious meals with family or friends.