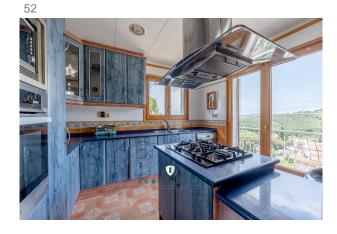

If you are a lover of cozy spaces, you will love its living room with fireplace, ideal for enjoying warm moments in winter. The large kitchen will allow you to delight your culinary skills and share delicious meals with family or friends.