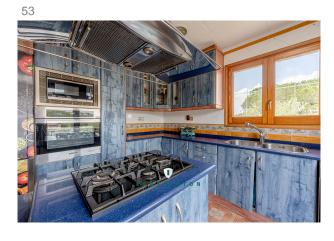

If you are a lover of cozy spaces, you will love its living room with fireplace, ideal for enjoying warm moments in winter. The large kitchen will allow you to delight your culinary skills and share delicious meals with family or friends.