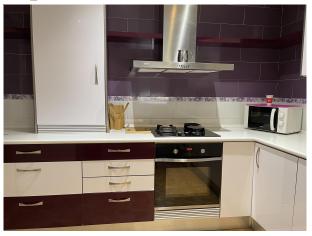

# **Description:**

Spacious and modern apartment. Living room with large windows, very bright overlooking a park, quiet, no traffic, with an area of 106 m<sup>2</sup>.

It is a 4 bedroom apartment where 2 bedrooms were joined, but it is reversible. Today it has three well distributed bedrooms, one of them en suite, thus offering a private and comfortable space for the residents. In addition to the private bathroom there is another full bathroom in the night area.