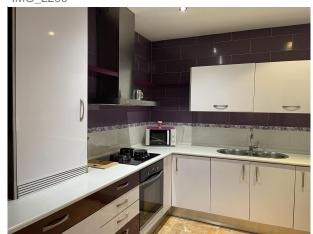

# **Description:**

Spacious and modern apartment. Living room with large windows, very bright overlooking a park, quiet, no traffic, with an area of 106 m<sup>2</sup>.

It is a 4 bedroom apartment where 2 bedrooms were joined, but it is reversible. Today it has three well distributed bedrooms, one of them en suite, thus offering a private and comfortable space for the residents. In addition to the private bathroom there is another full bathroom in the night area.