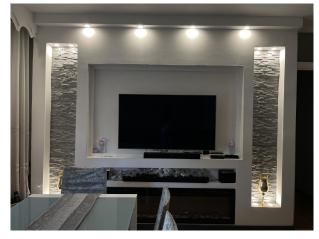

# **Description:**

Spacious and modern apartment. Living room with large windows, very bright overlooking a park, quiet, no traffic, with an area of 106 m<sup>2</sup>.

It is a 4 bedroom apartment where 2 bedrooms were joined, but it is reversible. Today it has three well distributed bedrooms, one of them en suite, thus offering a private and comfortable space for the residents. In addition to the private bathroom there is another full bathroom in the night area.