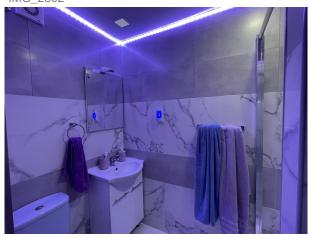

#### general:

| object number external: | KB1811                | as from:             | 14.11.2024      |
|-------------------------|-----------------------|----------------------|-----------------|
| usage:                  | habitation            | marketing method:    | purchase        |
| property:               | flat                  | place:               | 08038 Barcelona |
| living space:           | 106,00 m <sup>2</sup> | floor:               | 2               |
| Number of bedrooms:     | 4,0                   | Number of bathrooms: | 2,0             |