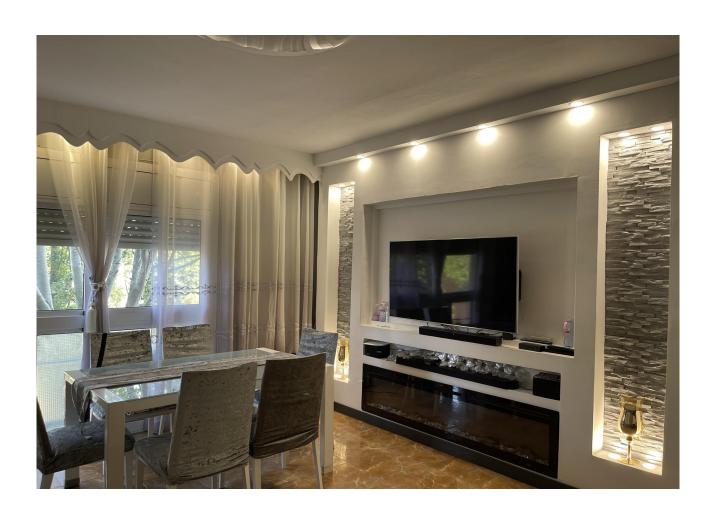

# **Description:**

Spacious and modern apartment. Living room with large windows, very bright overlooking a park, quiet, no traffic, with an area of 106 m<sup>2</sup>.

It is a 4 bedroom apartment where 2 bedrooms were joined, but it is reversible. Today it has three well distributed bedrooms, one of them en suite, thus offering a private and comfortable space for the residents. In addition to the private bathroom there is another full bathroom in the night area.