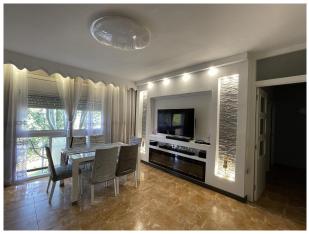

# **Description:**

Spacious and modern apartment. Living room with large windows, very bright overlooking a park, quiet, no traffic, with an area of 106 m<sup>2</sup>.

It is a 4 bedroom apartment where 2 bedrooms were joined, but it is reversible. Today it has three well distributed bedrooms, one of them en suite, thus offering a private and comfortable space for the residents. In addition to the private bathroom there is another full bathroom in the night area.