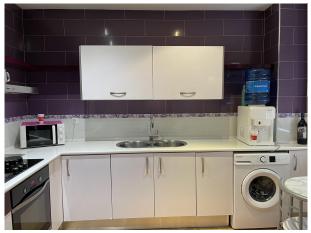

# **Description:**

Spacious and modern apartment. Living room with large windows, very bright overlooking a park, quiet, no traffic, with an area of 106 m<sup>2</sup>.

It is a 4 bedroom apartment where 2 bedrooms were joined, but it is reversible. Today it has three well distributed bedrooms, one of them en suite, thus offering a private and comfortable space for the residents. In addition to the private bathroom there is another full bathroom in the night area.