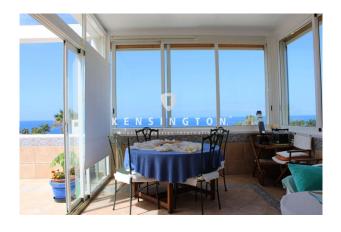

#### **Description:**

Located on a plot of 395m2, this high set, six bedroom home could be a great family home or investment property. This Villa in Playa Arena consists of:

- 2 apartments of 60m2 each with 1 and 2 bedrooms and 1 bathroom.
- A 120m2 penthouse with a 35m2 terrace. With spectacular views of the sea. It has a bedroom, a bathroom, a Jacuzzi built into the dome, with Tiffany glass windows.
- The main apartment of 120m2 with two bedrooms and two bathrooms, fireplace, office.

Furthermore, this area is very quiet and the property is only 50 meters from the beach and is conveniently located near shops, bars, restaurants, making it highly desirable.

It has a vacation license.

This home would suit investors or home owners alike, the property is currently tenanted and managed by the owner.