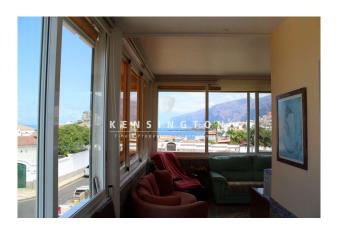

#### **Description:**

Located on a plot of 395m2, this high set, six bedroom home could be a great family home or investment property. This Villa in Playa Arena consists of:

- 2 apartments of 60m2 each with 1 and 2 bedrooms and 1 bathroom.
- A 120m2 penthouse with a 35m2 terrace. With spectacular views of the sea. It has a bedroom, a bathroom, a Jacuzzi built into the dome, with Tiffany glass windows.
- The main apartment of 120m2 with two bedrooms and two bathrooms, fireplace, office.

  It has luxury furniture, sauna, massage room, indoor pool, marble floors, barbecue area, summer kitchen, etc...

Notable features of this villa built with top quality construction materials, imported from Germany. Include, solar panels and a garage for 3/4 cars.