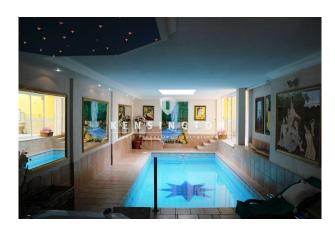

  It has luxury furniture, sauna, massage room, indoor pool, marble floors, barbecue area, summer kitchen, etc...

Notable features of this villa built with top quality construction materials, imported from Germany. Include, solar panels and a garage for 3/4 cars.