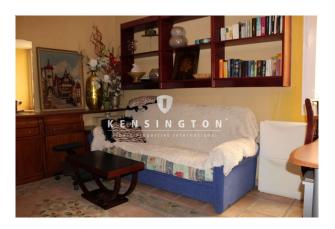

#### **Description:**

Located on a plot of 395m2, this high set, six bedroom home could be a great family home or investment property. This Villa in Playa Arena consists of:

- 2 apartments of 60m2 each with 1 and 2 bedrooms and 1 bathroom.
- A 120m2 penthouse with a 35m2 terrace. With spectacular views of the sea. It has a bedroom, a bathroom, a Jacuzzi built into the dome, with Tiffany glass windows.
- The main apartment of 120m2 with two bedrooms and two bathrooms, fireplace, office.

  It has luxury furniture, sauna, massage room, indoor pool, marble floors, barbecue area, summer kitchen, etc...

Notable features of this villa built with top quality construction materials, imported from Germany. Include, solar panels and a garage for 3/4 cars.