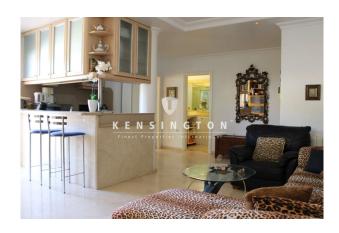

#### **Description:**

Located on a plot of 395m2, this high set, six bedroom home could be a great family home or investment property. This Villa in Playa Arena consists of:

- 2 apartments of 60m2 each with 1 and 2 bedrooms and 1 bathroom.
- A 120m2 penthouse with a 35m2 terrace. With spectacular views of the sea. It has a bedroom, a bathroom, a Jacuzzi built into the dome, with Tiffany glass windows.
- The main apartment of 120m2 with two bedrooms and two bathrooms, fireplace, office.

  It has luxury furniture, sauna, massage room, indoor pool, marble floors, barbecue area, summer kitchen, etc...

Notable features of this villa built with top quality construction materials, imported from Germany. Include, solar panels and a garage for 3/4 cars.