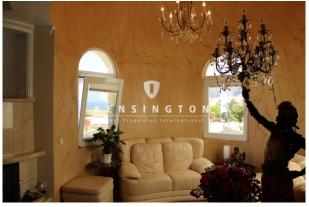

#### **Description:**

Located on a plot of 395m2, this high set, six bedroom home could be a great family home or investment property. This Villa in Playa Arena consists of:

- 2 apartments of 60m2 each with 1 and 2 bedrooms and 1 bathroom.
- A 120m2 penthouse with a 35m2 terrace. With spectacular views of the sea. It has a bedroom, a bathroom, a Jacuzzi built into the dome, with Tiffany glass windows.
- The main apartment of 120m2 with two bedrooms and two bathrooms, fireplace, office.

  It has luxury furniture, sauna, massage room, indoor pool, marble floors, barbecue area, summer kitchen, etc...

Notable features of this villa built with top quality construction materials, imported from Germany. Include, solar panels and a garage for 3/4 cars.