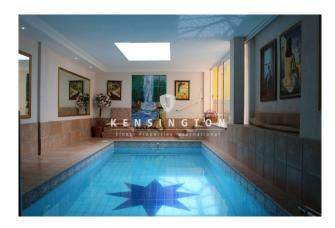

  It has luxury furniture, sauna, massage room, indoor pool, marble floors, barbecue area, summer kitchen, etc...

Notable features of this villa built with top quality construction materials, imported from Germany. Include, solar panels and a garage for 3/4 cars.