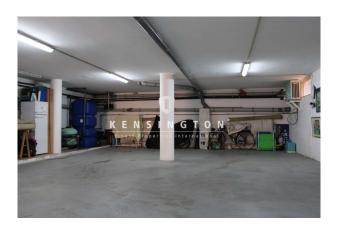

# general:

| object number external: | KPTC1582                 | as from:                  | 23.07.2025            |
|-------------------------|--------------------------|---------------------------|-----------------------|
| usage:                  | habitation               | marketing method:         | purchase              |
| property:               | House                    | construction year:        | 2000                  |
| place:                  | 38683 Puerto de Santiago | living space:             | 380,00 m <sup>2</sup> |
| Floor space:            | 546,00 m <sup>2</sup>    | Total size of site:       | 395,00 m <sup>2</sup> |
| Number of Rooms:        | 10,0                     | Number of bedrooms:       | 6,0                   |
| Number of bathrooms:    | 6,0                      | number of parking spaces: | 4,0                   |
| Condition:              | groomed                  |                           |                       |

  It has luxury furniture, sauna, massage room, indoor pool, marble floors, barbecue area, summer kitchen, etc...

Notable features of this villa built with top quality construction materials, imported from Germany. Include, solar panels and a garage for 3/4 cars.