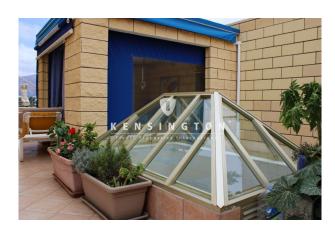

#### **Description:**

Located on a plot of 395m2, this high set, six bedroom home could be a great family home or investment property. This Villa in Playa Arena consists of:

- 2 apartments of 60m2 each with 1 and 2 bedrooms and 1 bathroom.
- A 120m2 penthouse with a 35m2 terrace. With spectacular views of the sea. It has a bedroom, a bathroom, a Jacuzzi built into the dome, with Tiffany glass windows.
- The main apartment of 120m2 with two bedrooms and two bathrooms, fireplace, office.

  It has luxury furniture, sauna, massage room, indoor pool, marble floors, barbecue area, summer kitchen, etc...

Notable features of this villa built with top quality construction materials, imported from Germany. Include, solar panels and a garage for 3/4 cars.