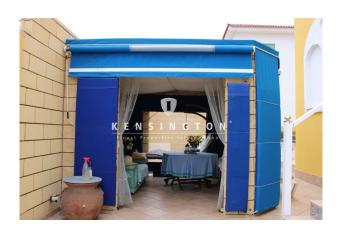

#### **Description:**

Located on a plot of 395m2, this high set, six bedroom home could be a great family home or investment property. This Villa in Playa Arena consists of:

- 2 apartments of 60m2 each with 1 and 2 bedrooms and 1 bathroom.
- A 120m2 penthouse with a 35m2 terrace. With spectacular views of the sea. It has a bedroom, a bathroom, a Jacuzzi built into the dome, with Tiffany glass windows.
- The main apartment of 120m2 with two bedrooms and two bathrooms, fireplace, office.

  It has luxury furniture, sauna, massage room, indoor pool, marble floors, barbecue area, summer kitchen, etc...

Notable features of this villa built with top quality construction materials, imported from Germany. Include, solar panels and a garage for 3/4 cars.