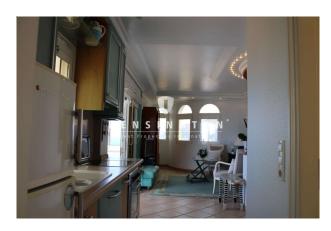

#### **Description:**

Located on a plot of 395m2, this high set, six bedroom home could be a great family home or investment property. This Villa in Playa Arena consists of:

- 2 apartments of 60m2 each with 1 and 2 bedrooms and 1 bathroom.
- A 120m2 penthouse with a 35m2 terrace. With spectacular views of the sea. It has a bedroom, a bathroom, a Jacuzzi built into the dome, with Tiffany glass windows.
- The main apartment of 120m2 with two bedrooms and two bathrooms, fireplace, office.

  It has luxury furniture, sauna, massage room, indoor pool, marble floors, barbecue area, summer kitchen, etc...

Notable features of this villa built with top quality construction materials, imported from Germany. Include, solar panels and a garage for 3/4 cars.