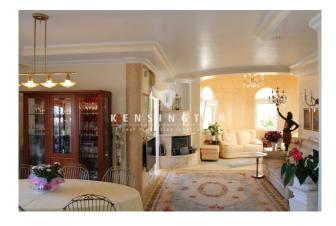

#### **Description:**

Located on a plot of 395m2, this high set, six bedroom home could be a great family home or investment property. This Villa in Playa Arena consists of:

- 2 apartments of 60m2 each with 1 and 2 bedrooms and 1 bathroom.
- A 120m2 penthouse with a 35m2 terrace. With spectacular views of the sea. It has a bedroom, a bathroom, a Jacuzzi built into the dome, with Tiffany glass windows.
- The main apartment of 120m2 with two bedrooms and two bathrooms, fireplace, office.

  It has luxury furniture, sauna, massage room, indoor pool, marble floors, barbecue area, summer kitchen, etc...

Notable features of this villa built with top quality construction materials, imported from Germany. Include, solar panels and a garage for 3/4 cars.