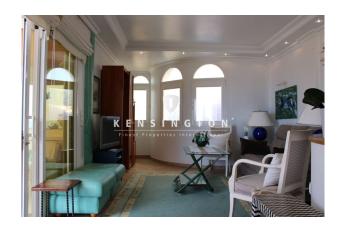

#### **Description:**

Located on a plot of 395m2, this high set, six bedroom home could be a great family home or investment property. This Villa in Playa Arena consists of:

- 2 apartments of 60m2 each with 1 and 2 bedrooms and 1 bathroom.
- A 120m2 penthouse with a 35m2 terrace. With spectacular views of the sea. It has a bedroom, a bathroom, a Jacuzzi built into the dome, with Tiffany glass windows.
- The main apartment of 120m2 with two bedrooms and two bathrooms, fireplace, office.

  It has luxury furniture, sauna, massage room, indoor pool, marble floors, barbecue area, summer kitchen, etc...

Notable features of this villa built with top quality construction materials, imported from Germany. Include, solar panels and a garage for 3/4 cars.