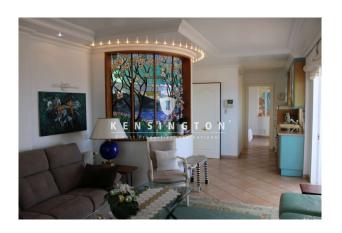

#### **Description:**

Located on a plot of 395m2, this high set, six bedroom home could be a great family home or investment property. This Villa in Playa Arena consists of:

- 2 apartments of 60m2 each with 1 and 2 bedrooms and 1 bathroom.
- A 120m2 penthouse with a 35m2 terrace. With spectacular views of the sea. It has a bedroom, a bathroom, a Jacuzzi built into the dome, with Tiffany glass windows.
- The main apartment of 120m2 with two bedrooms and two bathrooms, fireplace, office.

  It has luxury furniture, sauna, massage room, indoor pool, marble floors, barbecue area, summer kitchen, etc...

Notable features of this villa built with top quality construction materials, imported from Germany. Include, solar panels and a garage for 3/4 cars.