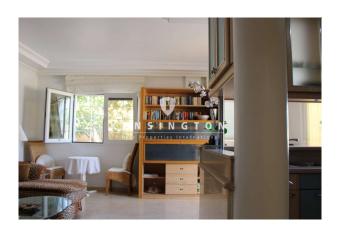

#### **Description:**

Located on a plot of 395m2, this high set, six bedroom home could be a great family home or investment property. This Villa in Playa Arena consists of:

- 2 apartments of 60m2 each with 1 and 2 bedrooms and 1 bathroom.
- A 120m2 penthouse with a 35m2 terrace. With spectacular views of the sea. It has a bedroom, a bathroom, a Jacuzzi built into the dome, with Tiffany glass windows.
- The main apartment of 120m2 with two bedrooms and two bathrooms, fireplace, office.

  It has luxury furniture, sauna, massage room, indoor pool, marble floors, barbecue area, summer kitchen, etc...

Notable features of this villa built with top quality construction materials, imported from Germany. Include, solar panels and a garage for 3/4 cars.