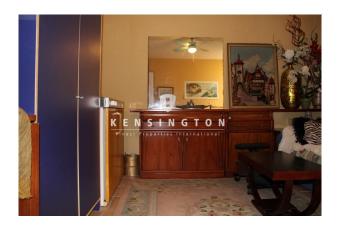

#### **Description:**

Located on a plot of 395m2, this high set, six bedroom home could be a great family home or investment property. This Villa in Playa Arena consists of:

- 2 apartments of 60m2 each with 1 and 2 bedrooms and 1 bathroom.
- A 120m2 penthouse with a 35m2 terrace. With spectacular views of the sea. It has a bedroom, a bathroom, a Jacuzzi built into the dome, with Tiffany glass windows.
- The main apartment of 120m2 with two bedrooms and two bathrooms, fireplace, office.

  It has luxury furniture, sauna, massage room, indoor pool, marble floors, barbecue area, summer kitchen, etc...

Notable features of this villa built with top quality construction materials, imported from Germany. Include, solar panels and a garage for 3/4 cars.