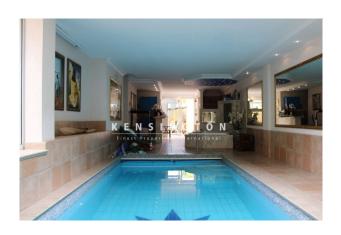

  It has luxury furniture, sauna, massage room, indoor pool, marble floors, barbecue area, summer kitchen, etc...

Notable features of this villa built with top quality construction materials, imported from Germany. Include, solar panels and a garage for 3/4 cars.