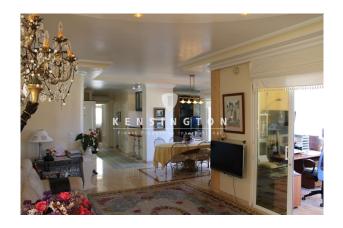

#### **Description:**

Located on a plot of 395m2, this high set, six bedroom home could be a great family home or investment property. This Villa in Playa Arena consists of:

- 2 apartments of 60m2 each with 1 and 2 bedrooms and 1 bathroom.
- A 120m2 penthouse with a 35m2 terrace. With spectacular views of the sea. It has a bedroom, a bathroom, a Jacuzzi built into the dome, with Tiffany glass windows.
- The main apartment of 120m2 with two bedrooms and two bathrooms, fireplace, office.

  It has luxury furniture, sauna, massage room, indoor pool, marble floors, barbecue area, summer kitchen, etc...

Notable features of this villa built with top quality construction materials, imported from Germany. Include, solar panels and a garage for 3/4 cars.