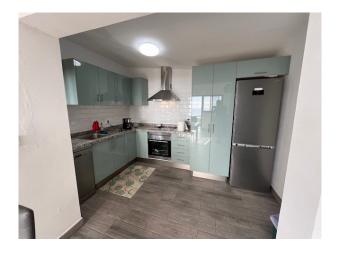

The recently renovated house has a living space of approx. 70 square metres and has an open-plan living room, two bedrooms and a beautiful terrace. The entire property is fenced in with the natural stone walls typical of Hierro. The