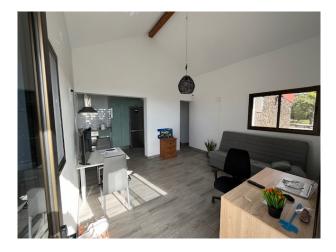

The recently renovated house has a living space of approx. 70 square metres and has an open-plan living room, two bedrooms and a beautiful terrace. The entire property is fenced in with the natural stone walls typical of Hierro. The