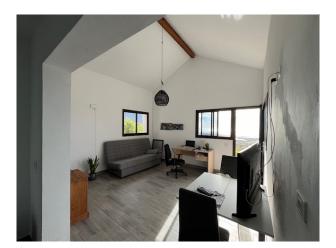

The recently renovated house has a living space of approx. 70 square metres and has an open-plan living room, two bedrooms and a beautiful terrace. The entire property is fenced in with the natural stone walls typical of Hierro. The