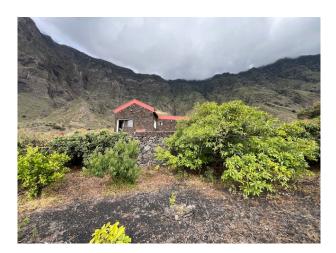

The recently renovated house has a living space of approx. 70 square metres and has an open-plan living room, two bedrooms and a beautiful terrace. The entire property is fenced in with the natural stone walls typical of Hierro. The

subtropical garden with exotic plants invites you to relax and offers breathtaking views of the valley and the coast.

Situated at an altitude of around 230 metres and in an absolutely peaceful location, this fince offers a perfect combination of country life and spectacular panoramic views. Here you can not only enjoy the peace and beauty of nature to the full, but also fulfil your dream of self-catering.