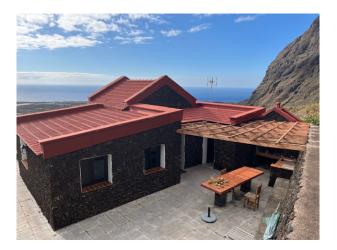

## **Description:**

This dreamlike finca extends over three terraces and a generous 3000 square metres. The lush tree population with productive orange, lemon, peach and avocado trees as well as a variety of other fruit trees offers an attractive source of income. The finca specialises in organic production and is automatically irrigated.

The recently renovated house has a living space of approx. 70 square metres and has an open-plan living room, two bedrooms and a beautiful terrace. The entire property is fenced in with the natural stone walls typical of Hierro. The

subtropical garden with exotic plants invites you to relax and offers breathtaking views of the valley and the coast.

Situated at an altitude of around 230 metres and in an absolutely peaceful location, this fince offers a perfect combination of country life and spectacular panoramic views. Here you can not only enjoy the peace and beauty of nature to the full, but also fulfil your dream of self-catering.