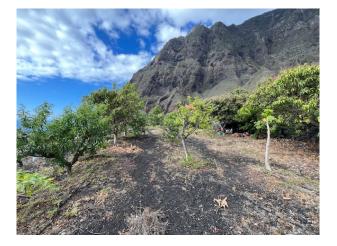

## **Description:**

This dreamlike finca extends over three terraces and a generous 3000 square metres. The lush tree population with productive orange, lemon, peach and avocado trees as well as a variety of other fruit trees offers an attractive source of income. The finca specialises in organic production and is automatically irrigated.