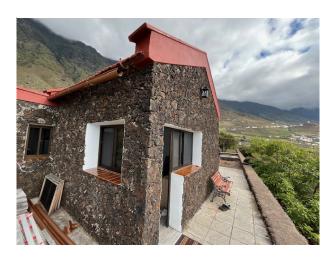

The recently renovated house has a living space of approx. 70 square metres and has an open-plan living room, two bedrooms and a beautiful terrace. The entire property is fenced in with the natural stone walls typical of Hierro. The

subtropical garden with exotic plants invites you to relax and offers breathtaking views of the valley and the coast.

Situated at an altitude of around 230 metres and in an absolutely peaceful location, this fince offers a perfect combination of country life and spectacular panoramic views. Here you can not only enjoy the peace and beauty of nature to the full, but also fulfil your dream of self-catering.