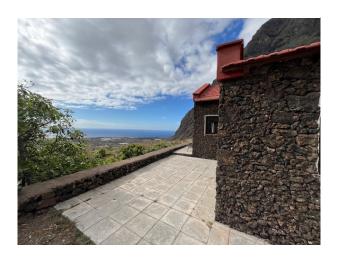

The recently renovated house has a living space of approx. 70 square metres and has an open-plan living room, two bedrooms and a beautiful terrace. The entire property is fenced in with the natural stone walls typical of Hierro. The

subtropical garden with exotic plants invites you to relax and offers breathtaking views of the valley and the coast.

Situated at an altitude of around 230 metres and in an absolutely peaceful location, this fince offers a perfect combination of country life and spectacular panoramic views. Here you can not only enjoy the peace and beauty of nature to the full, but also fulfil your dream of self-catering.