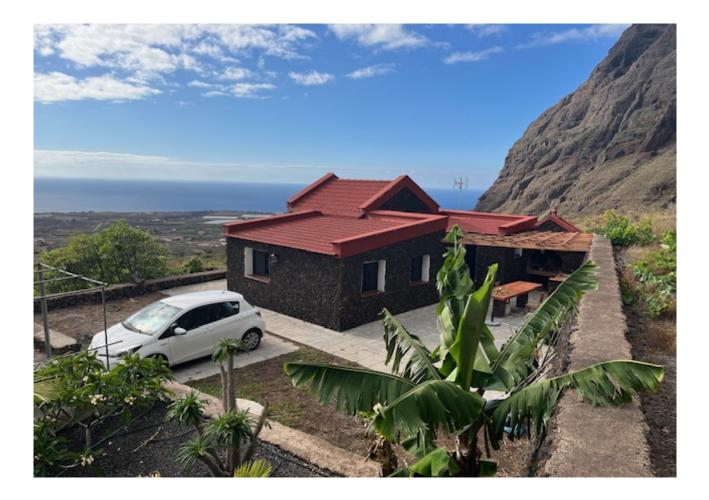

## **Description:**

This dreamlike finca extends over three terraces and a generous 3000 square metres. The lush tree population with productive orange, lemon, peach and avocado trees as well as a variety of other fruit trees offers an attractive source of income. The finca specialises in organic production and is automatically irrigated.

The recently renovated house has a living space of approx. 70 square metres and has an open-plan living room, two bedrooms and a beautiful terrace. The entire property is fenced in with the natural stone walls typical of Hierro. The

subtropical garden with exotic plants invites you to relax and offers breathtaking views of the valley and the coast.

Situated at an altitude of around 230 metres and in an absolutely peaceful location, this fince offers a perfect combination of country life and spectacular panoramic views. Here you can not only enjoy the peace and beauty of nature to the full, but also fulfil your dream of self-catering.