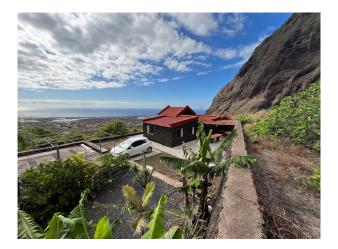

## **Description:**

This dreamlike finca extends over three terraces and a generous 3000 square metres. The lush tree population with productive orange, lemon, peach and avocado trees as well as a variety of other fruit trees offers an attractive source of income. The finca specialises in organic production and is automatically irrigated.

subtropical garden with exotic plants invites you to relax and offers breathtaking views of the valley and the coast.

Situated at an altitude of around 230 metres and in an absolutely peaceful location, this fince offers a perfect combination of country life and spectacular panoramic views. Here you can not only enjoy the peace and beauty of nature to the full, but also fulfil your dream of self-catering.