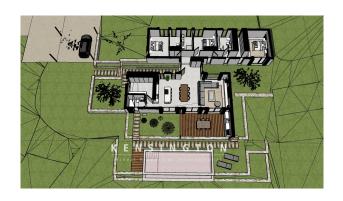

# **Description:**

Nestled in the midst of Mallorcan nature and just a few minutes drive from Sant Llorenç, is this idyllic, 15,000 m² plot with base project for a ground-level new construction finca consisting of two building parts and a 35 m² overflow pool.

The basic project foresees a built-up area of approx. 300m² (of which 216 m² living area). Two building parts are planned, divided into a sleeping wing with three bedrooms and bathrooms en suite and the main house with a modern spacious living-dining area with open kitchen, which will be the central meeting point of all residents. From here you can access the outdoor area, which will have a covered terrace, the 35m² pool and a Mediterranean landscaped garden surrounded by natural stone walls.