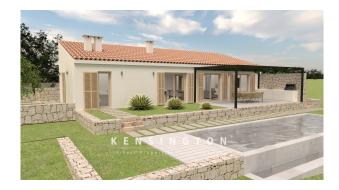

# **Description:**

Nestled in the midst of Mallorcan nature and just a few minutes drive from Sant Llorenç, is this idyllic, 15,000 m² plot with base project for a ground-level new construction finca consisting of two building parts and a 35 m² overflow pool.

The basic project foresees a built-up area of approx. 300m² (of which 216 m² living area). Two building parts are planned, divided into a sleeping wing with three bedrooms and bathrooms en suite and the main house with a modern spacious living-dining area with open kitchen, which will be the central meeting point of all residents. From here you can access the outdoor area, which will have a covered terrace, the 35m² pool and a Mediterranean landscaped garden surrounded by natural stone walls.