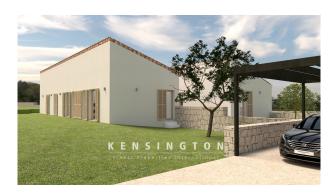

# **Description:**

Nestled in the midst of Mallorcan nature and just a few minutes drive from Sant Llorenç, is this idyllic, 15,000 m² plot with base project for a ground-level new construction finca consisting of two building parts and a 35 m² overflow pool.

The basic project foresees a built-up area of approx. 300m² (of which 216 m² living area). Two building parts are planned, divided into a sleeping wing with three bedrooms and bathrooms en suite and the main house with a modern spacious living-dining area with open kitchen, which will be the central meeting point of all residents. From here you can access the outdoor area, which will have a covered terrace, the 35m² pool and a Mediterranean landscaped garden surrounded by natural stone walls.