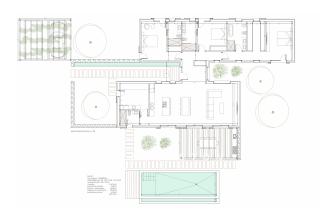

# **Description:**

Nestled in the midst of Mallorcan nature and just a few minutes drive from Sant Llorenç, is this idyllic, 15,000 m² plot with base project for a ground-level new construction finca consisting of two building parts and a 35 m² overflow pool.

The basic project foresees a built-up area of approx. 300m² (of which 216 m² living area). Two building parts are planned, divided into a sleeping wing with three bedrooms and bathrooms en suite and the main house with a modern spacious living-dining area with open kitchen, which will be the central meeting point of all residents. From here you can access the outdoor area, which will have a covered terrace, the 35m² pool and a Mediterranean landscaped garden surrounded by natural stone walls.