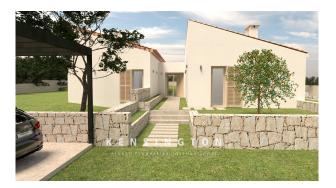

# **Description:**

Nestled in the midst of Mallorcan nature and just a few minutes drive from Sant Llorenç, is this idyllic, 15,000 m² plot with base project for a ground-level new construction finca consisting of two building parts and a 35 m² overflow pool.

The basic project foresees a built-up area of approx. 300m² (of which 216 m² living area). Two building parts are planned, divided into a sleeping wing with three bedrooms and bathrooms en suite and the main house with a modern spacious living-dining area with open kitchen, which will be the central meeting point of all residents. From here you can access the outdoor area, which will have a covered terrace, the 35m² pool and a Mediterranean landscaped garden surrounded by natural stone walls.