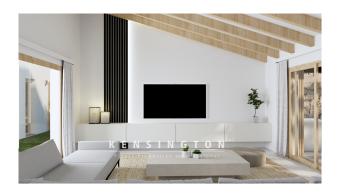

The basic project foresees a built-up area of approx. 300m² (of which 216 m² living area). Two building parts are planned, divided into a sleeping wing with three bedrooms and bathrooms en suite and the main house with a modern spacious living-dining area with open kitchen, which will be the central meeting point of all residents. From here you can access the outdoor area, which will have a covered terrace, the 35m² pool and a Mediterranean landscaped garden surrounded by natural stone walls.