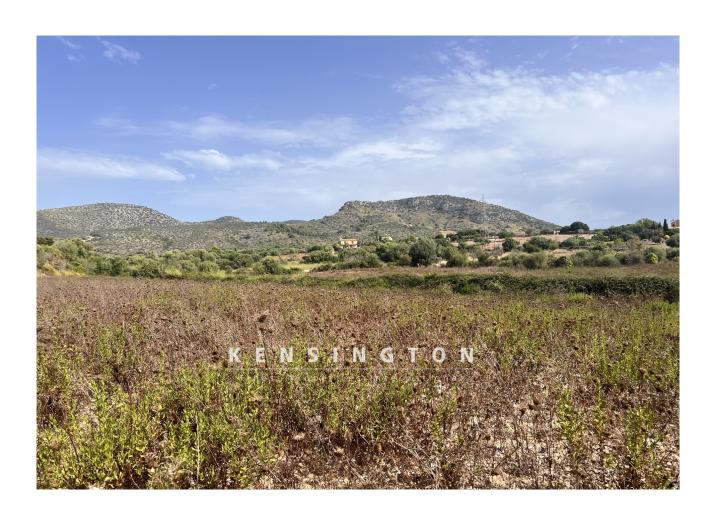

# Idyllic plot with project and beautiful views of the hills of Sant Llorenç

# **Description:**

Nestled in the midst of Mallorcan nature and just a few minutes drive from Sant Llorenç, is this idyllic, 15,000 m² plot with base project for a ground-level new construction finca consisting of two building parts and a 35 m² overflow pool.

The idyllic location close to Sant Llorenc and the next bigger town Manacor make this plot particularly interesting - We are happy to recommend our well-known and competent architects and construction companies, who will realize the planning and construction according to the wishes of our customers. In addition, we accompany our customers during the entire construction phase and beyond.