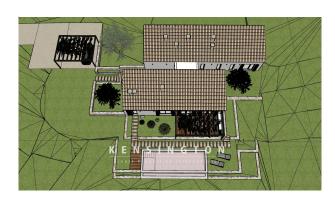

# **Description:**

Nestled in the midst of Mallorcan nature and just a few minutes drive from Sant Llorenç, is this idyllic, 15,000 m² plot with base project for a ground-level new construction finca consisting of two building parts and a 35 m² overflow pool.

The basic project foresees a built-up area of approx. 300m² (of which 216 m² living area). Two building parts are planned, divided into a sleeping wing with three bedrooms and bathrooms en suite and the main house with a modern spacious living-dining area with open kitchen, which will be the central meeting point of all residents. From here you can access the outdoor area, which will have a covered terrace, the 35m² pool and a Mediterranean landscaped garden surrounded by natural stone walls.