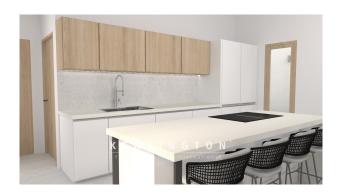

The basic project foresees a built-up area of approx. 300m² (of which 216 m² living area). Two building parts are planned, divided into a sleeping wing with three bedrooms and bathrooms en suite and the main house with a modern spacious living-dining area with open kitchen, which will be the central meeting point of all residents. From here you can access the outdoor area, which will have a covered terrace, the 35m² pool and a Mediterranean landscaped garden surrounded by natural stone walls.