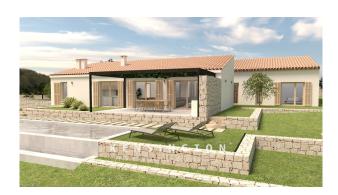

# **Description:**

Nestled in the midst of Mallorcan nature and just a few minutes drive from Sant Llorenç, is this idyllic, 15,000 m² plot with base project for a ground-level new construction finca consisting of two building parts and a 35 m² overflow pool.

The basic project foresees a built-up area of approx. 300m² (of which 216 m² living area). Two building parts are planned, divided into a sleeping wing with three bedrooms and bathrooms en suite and the main house with a modern spacious living-dining area with open kitchen, which will be the central meeting point of all residents. From here you can access the outdoor area, which will have a covered terrace, the 35m² pool and a Mediterranean landscaped garden surrounded by natural stone walls.