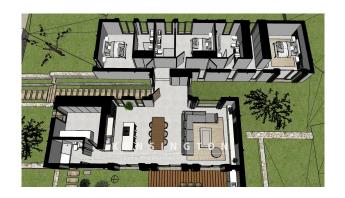

# **Description:**

Nestled in the midst of Mallorcan nature and just a few minutes drive from Sant Llorenç, is this idyllic, 15,000 m² plot with base project for a ground-level new construction finca consisting of two building parts and a 35 m² overflow pool.

The basic project foresees a built-up area of approx. 300m² (of which 216 m² living area). Two building parts are planned, divided into a sleeping wing with three bedrooms and bathrooms en suite and the main house with a modern spacious living-dining area with open kitchen, which will be the central meeting point of all residents. From here you can access the outdoor area, which will have a covered terrace, the 35m² pool and a Mediterranean landscaped garden surrounded by natural stone walls.