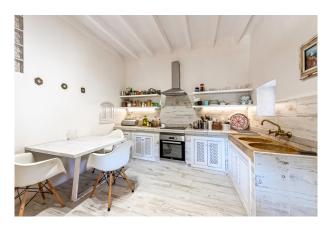

total), downstairs there is a GARDEN (approx. 129m²). Two of the bedrooms as well as the outdoor spaces offer OPEN VIEWS ON THE MOUNTAINS. It comes with a HOLIDAY RENTAL LICENCE.

Layout of the house (approx. 184m² + terraces): on the upper level, 1 large room (e.g. office), 2 twin bedrooms, 1 single bedroom, guest WC; on the lower level, living/dining area, eat-in kitchen, 1 bathroom, utility room. Features: exposed beams, tiled floors, fireplaces, single glazing, BBQ, fast internet, Cédula de Habitabilidad.