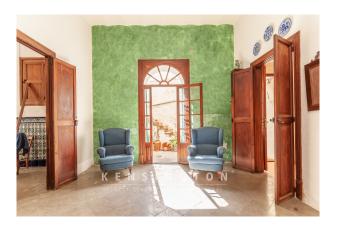

The house is in a prime location and has a traditional, very beautiful and intact stone façade. Old, high wooden doors, classic shutters and a romantic patio give the house a typical Mallorcan flair.

The project is distributed over three floors, as follows:

On the first floor there will be a spacious living and dining area with a high-quality fitted kitchen. From here you have access to the cozy patio with seating and a 5 sqm pool, perfect for cooling off on hot summer days. A bedroom with en suite bathroom, a guest WC and a utility room are also planned on this floor.