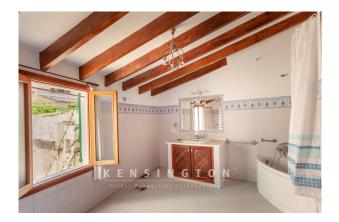

On the first floor there will be a spacious living and dining area with a high-quality fitted kitchen. From here you have access to the cozy patio with seating and a 5 sqm pool, perfect for cooling off on hot summer days. A bedroom with en suite bathroom, a guest WC and a utility room are also planned on this floor.

The house has a partial basement. A bodega can be created in a charming vaulted cellar.

The second floor will accommodate a total of three bedrooms with en suite bathrooms, a large living room with sofa area and TV, as well as a terrace.

Another highlight will be the floor above. The separate suite of almost 150 square meters has a lounge, a bedroom with en suite bathroom and a sunny roof terrace with a fantastic view of the city's landmark, the San Salvador monastery.