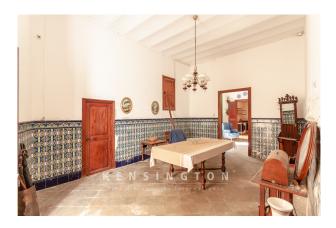

# **Description:**

This historic townhouse with conversion project is located in the center of Artà, just a few steps away from the popular pedestrian zone. Its approximately 4-meter-high ceilings create a stately ambience and offer a great basis for an exceptional residential property. The conversion project has already been approved. Construction can begin immediately!

The house is in a prime location and has a traditional, very beautiful and intact stone façade. Old, high wooden doors, classic shutters and a romantic patio give the house a typical Mallorcan flair.

The project is distributed over three floors, as follows:

On the first floor there will be a spacious living and dining area with a high-quality fitted kitchen. From here you have access to the cozy patio with seating and a 5 sqm pool, perfect for cooling off on hot summer days. A bedroom with en suite bathroom, a guest WC and a utility room are also planned on this floor.