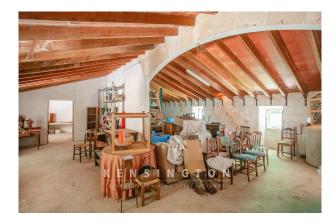

The house has a partial basement. A bodega can be created in a charming vaulted cellar.

The second floor will accommodate a total of three bedrooms with en suite bathrooms, a large living room with sofa area and TV, as well as a terrace.