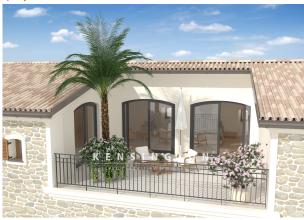

# **Description:**

This historic townhouse with conversion project is located in the center of Artà, just a few steps away from the popular pedestrian zone. Its approximately 4-meter-high ceilings create a stately ambience and offer a great basis for an exceptional residential property. The conversion project has already been approved. Construction can begin immediately!

The house is in a prime location and has a traditional, very beautiful and intact stone façade. Old, high wooden doors, classic shutters and a romantic patio give the house a typical Mallorcan flair.

The project is distributed over three floors, as follows:

Another highlight will be the floor above. The separate suite of almost 150 square meters has a lounge, a bedroom with en suite bathroom and a sunny roof terrace with a fantastic view of the city's landmark, the San Salvador monastery.