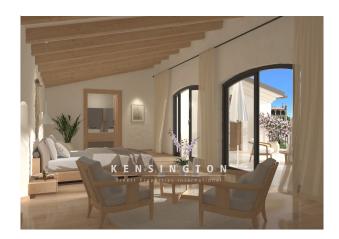

Another highlight will be the floor above. The separate suite of almost 150 square meters has a lounge, a bedroom with en suite bathroom and a sunny roof terrace with a fantastic view of the city's landmark, the San Salvador monastery.