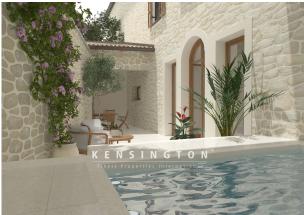

On the first floor there will be a spacious living and dining area with a high-quality fitted kitchen. From here you have access to the cozy patio with seating and a 5 sqm pool, perfect for cooling off on hot summer days. A bedroom with en suite bathroom, a guest WC and a utility room are also planned on this floor.