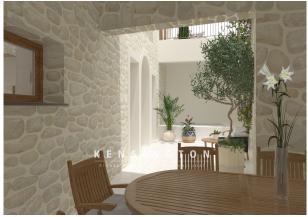

The house is in a prime location and has a traditional, very beautiful and intact stone façade. Old, high wooden doors, classic shutters and a romantic patio give the house a typical Mallorcan flair.

The project is distributed over three floors, as follows:

On the first floor there will be a spacious living and dining area with a high-quality fitted kitchen. From here you have access to the cozy patio with seating and a 5 sqm pool, perfect for cooling off on hot summer days. A bedroom with en suite bathroom, a guest WC and a utility room are also planned on this floor.