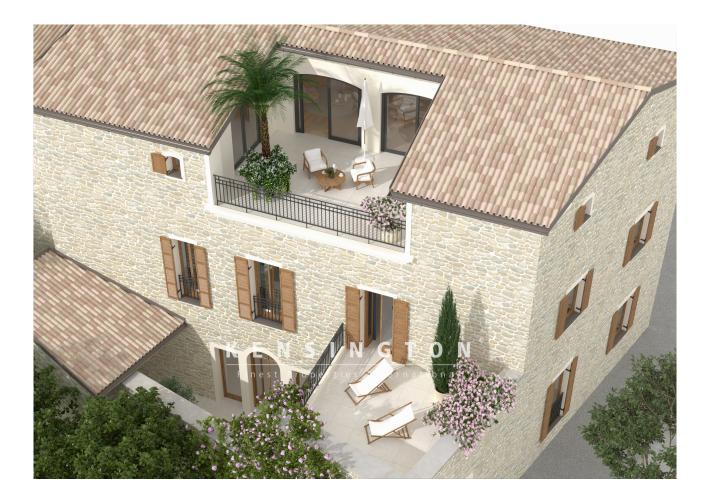

# **Description:**

This historic townhouse with conversion project is located in the center of Artà, just a few steps away from the popular pedestrian zone. Its approximately 4-meter-high ceilings create a stately ambience and offer a great basis for an exceptional residential property. The conversion project has already been approved. Construction can begin immediately!

The house is in a prime location and has a traditional, very beautiful and intact stone façade. Old, high wooden doors, classic shutters and a romantic patio give the house a typical Mallorcan flair.

The project is distributed over three floors, as follows:

On the first floor there will be a spacious living and dining area with a high-quality fitted kitchen. From here you have access to the cozy patio with seating and a 5 sqm pool, perfect for cooling off on hot summer days. A bedroom with en suite bathroom, a guest WC and a utility room are also planned on this floor.

The house has a partial basement. A bodega can be created in a charming vaulted cellar.

The second floor will accommodate a total of three bedrooms with en suite bathrooms, a large living room with sofa area and TV, as well as a terrace.

Another highlight will be the floor above. The separate suite of almost 150 square meters has a lounge, a bedroom with en suite bathroom and a sunny roof terrace with a fantastic view of the city's landmark, the San Salvador monastery.