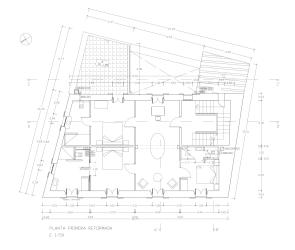

The house has a partial basement. A bodega can be created in a charming vaulted cellar.

The second floor will accommodate a total of three bedrooms with en suite bathrooms, a large living room with sofa area and TV, as well as a terrace.

client plans first floor