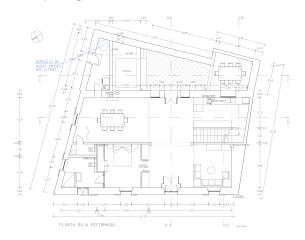

On the first floor there will be a spacious living and dining area with a high-quality fitted kitchen. From here you have access to the cozy patio with seating and a 5 sqm pool, perfect for cooling off on hot summer days. A bedroom with en suite bathroom, a guest WC and a utility room are also planned on this floor.

#### images

project

project

project

(3)

.

project

client plans ground floor