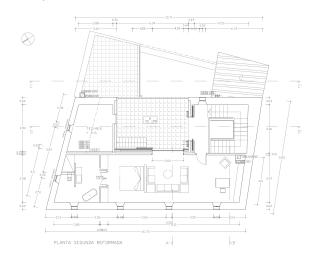

The house has a partial basement. A bodega can be created in a charming vaulted cellar.

The second floor will accommodate a total of three bedrooms with en suite bathrooms, a large living room with sofa area and TV, as well as a terrace.

Another highlight will be the floor above. The separate suite of almost 150 square meters has a lounge, a bedroom with en suite bathroom and a sunny roof terrace with a fantastic view of the city's landmark, the San Salvador monastery.

#### Client plans second floor