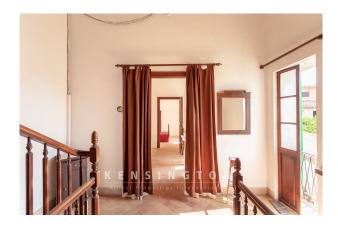

The house is in a prime location and has a traditional, very beautiful and intact stone façade. Old, high wooden doors, classic shutters and a romantic patio give the house a typical Mallorcan flair.

The project is distributed over three floors, as follows:

The house has a partial basement. A bodega can be created in a charming vaulted cellar.

The second floor will accommodate a total of three bedrooms with en suite bathrooms, a large living room with sofa area and TV, as well as a terrace.

Another highlight will be the floor above. The separate suite of almost 150 square meters has a lounge, a bedroom with en suite bathroom and a sunny roof terrace with a fantastic view of the city's landmark, the San Salvador monastery.