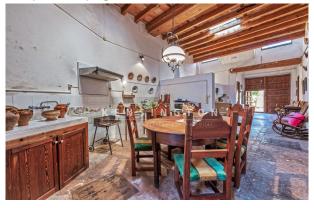

Distribution of the house (approx. 520m<sup>2</sup>): on the 1st floor, public hall, office, 1 twin bedr. with bathr. en suite; on the 2nd floor, living/dining area, kitchen, master bedr. with bathr. en suite and dressing room; on the 3rd floor, 5 twin bedrooms; on the ground floor (former garage), an independent dwelling with living/dining/kitchen, 2 twin bedr., 1 bathr., 4 further rooms, large storeroom.

Facilities: almost all furniture, exposed beams, tiled and stone floors, built-in wardrobes, fireplaces, single glazing, heating (partly), parking for 1 car.

Please ask us for further information or to arrange a viewing. We will not assume any liability for the information provided in this description.