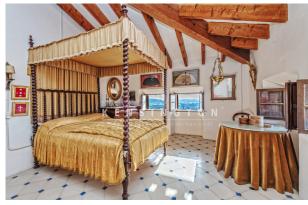

The impressive building is richly decorated and has wonderful historical details - here the old times come alive again! On the 1st & 2nd floors the ceilings are up to 4m high, and in the living/dining area the windows are about 2,50m high. It is in fairly good condition, but still requires refurbishment.

Distribution of the house (approx. 520m<sup>2</sup>): on the 1st floor, public hall, office, 1 twin bedr. with bathr. en suite; on the 2nd floor, living/dining area, kitchen, master bedr. with bathr. en suite and dressing room; on the 3rd floor, 5 twin bedrooms; on the ground floor (former garage), an independent dwelling with living/dining/kitchen, 2 twin bedr., 1 bathr., 4 further rooms, large storeroom.

Facilities: almost all furniture, exposed beams, tiled and stone floors, built-in wardrobes, fireplaces, single glazing, heating (partly), parking for 1 car.

Please ask us for further information or to arrange a viewing. We will not assume any liability for the information provided in this description.