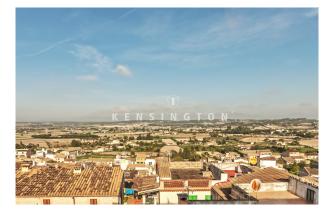

#### **Description:**

This outstanding mansion has a quiet location in the centre of Montuiri, about 30 min from Palma de Mallorca. It is situated in an elevated position, and all floors offer panoramic views (village, church, fields, hilly landscapes, Randa mountain, Tramuntana). There are three terraces (70m<sup>2</sup> in total) with views.

#### Location:

Montuïri is a municipality in the center of Mallorca, about 30 kilometers east of Palma. The surrounding area is characterized by rolling hills, fields and almond plantations, which offer an enchanting scenery, especially in spring. The climate is typically Mediterranean with hot summers and mild winters.

Places of interest include the parish church of Sant Bartomeu and the archaeological site of Talaiot Son Fornés. The economy is mainly based on agriculture, particularly the cultivation of cereals, almonds, olives and wine. Montuïri has around 2,700 inhabitants and retains a traditional, rural character.