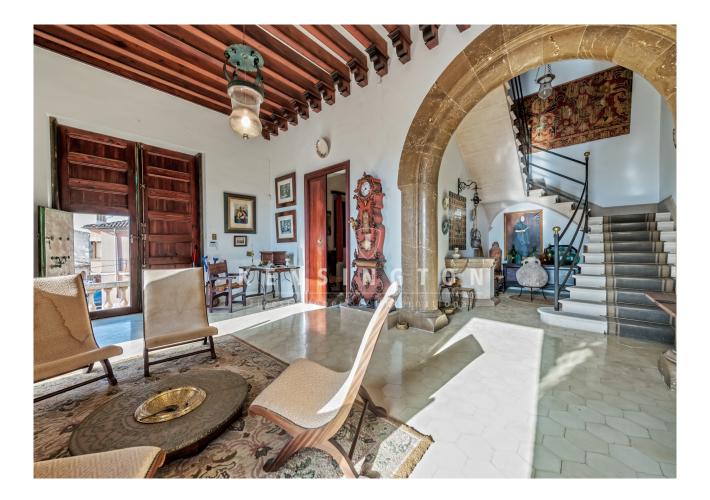

The impressive building is richly decorated and has wonderful historical details - here the old times come alive again! On the 1st & 2nd floors the ceilings are up to 4m high, and in the living/dining area the windows are about 2,50m high. It is in fairly good condition, but still requires refurbishment.

Distribution of the house (approx. 520m<sup>2</sup>): on the 1st floor, public hall, office, 1 twin bedr. with bathr. en suite; on the 2nd floor, living/dining area, kitchen, master bedr. with bathr. en suite and dressing room; on the 3rd floor, 5 twin bedrooms; on the ground floor (former garage), an independent dwelling with living/dining/kitchen, 2 twin bedr., 1 bathr., 4 further rooms, large storeroom.

Facilities: almost all furniture, exposed beams, tiled and stone floors, built-in wardrobes, fireplaces, single glazing, heating (partly), parking for 1 car.

Please ask us for further information or to arrange a viewing. We will not assume any liability for the information provided in this description.