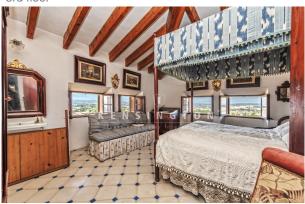

Distribution of the house (approx. 520m<sup>2</sup>): on the 1st floor, public hall, office, 1 twin bedr. with bathr. en suite; on the 2nd floor, living/dining area, kitchen, master bedr. with bathr. en suite and dressing room; on the 3rd floor, 5 twin bedrooms; on the ground floor (former garage), an independent dwelling with living/dining/kitchen, 2 twin bedr., 1 bathr., 4 further rooms, large storeroom.