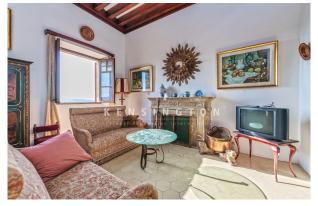

Distribution of the house (approx. 520m<sup>2</sup>): on the 1st floor, public hall, office, 1 twin bedr. with bathr. en suite; on the 2nd floor, living/dining area, kitchen, master bedr. with bathr. en suite and dressing room; on the 3rd floor, 5 twin bedrooms; on the ground floor (former garage), an independent dwelling with living/dining/kitchen, 2 twin bedr., 1 bathr., 4 further rooms, large storeroom.

Facilities: almost all furniture, exposed beams, tiled and stone floors, built-in wardrobes, fireplaces, single glazing, heating (partly), parking for 1 car.

Please ask us for further information or to arrange a viewing. We will not assume any liability for the information provided in this description.