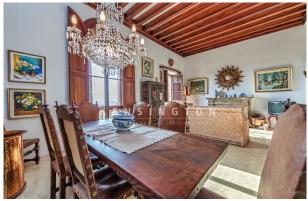

The impressive building is richly decorated and has wonderful historical details - here the old times come alive again! On the 1st & 2nd floors the ceilings are up to 4m high, and in the living/dining area the windows are about 2,50m high. It is in fairly good condition, but still requires refurbishment.

Distribution of the house (approx. 520m<sup>2</sup>): on the 1st floor, public hall, office, 1 twin bedr. with bathr. en suite; on the 2nd floor, living/dining area, kitchen, master bedr. with bathr. en suite and dressing room; on the 3rd floor, 5 twin bedrooms; on the ground floor (former garage), an independent dwelling with living/dining/kitchen, 2 twin bedr., 1 bathr., 4 further rooms, large storeroom.