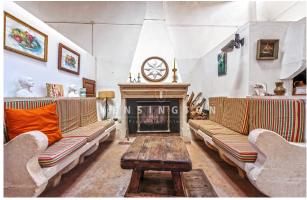

The impressive building is richly decorated and has wonderful historical details - here the old times come alive again! On the 1st & 2nd floors the ceilings are up to 4m high, and in the living/dining area the windows are about 2,50m high. It is in fairly good condition, but still requires refurbishment.

Facilities: almost all furniture, exposed beams, tiled and stone floors, built-in wardrobes, fireplaces, single glazing, heating (partly), parking for 1 car.

Please ask us for further information or to arrange a viewing. We will not assume any liability for the information provided in this description.