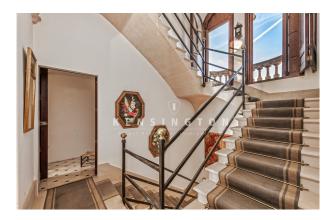

The impressive building is richly decorated and has wonderful historical details - here the old times come alive again! On the 1st & 2nd floors the ceilings are up to 4m high, and in the living/dining area the windows are about 2,50m high. It is in fairly good condition, but still requires refurbishment.

Distribution of the house (approx. 520m<sup>2</sup>): on the 1st floor, public hall, office, 1 twin bedr. with bathr. en suite; on the 2nd floor, living/dining area, kitchen, master bedr. with bathr. en suite and dressing room; on the 3rd floor, 5 twin bedrooms; on the ground floor (former garage), an independent dwelling with living/dining/kitchen, 2 twin bedr., 1 bathr., 4 further rooms, large storeroom.