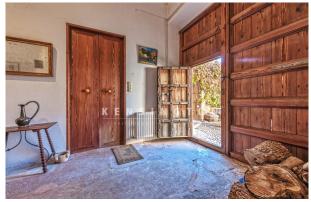

Distribution of the house (approx. 520m<sup>2</sup>): on the 1st floor, public hall, office, 1 twin bedr. with bathr. en suite; on the 2nd floor, living/dining area, kitchen, master bedr. with bathr. en suite and dressing room; on the 3rd floor, 5 twin bedrooms; on the ground floor (former garage), an independent dwelling with living/dining/kitchen, 2 twin bedr., 1 bathr., 4 further rooms, large storeroom.

Facilities: almost all furniture, exposed beams, tiled and stone floors, built-in wardrobes, fireplaces, single glazing, heating (partly), parking for 1 car.

Please ask us for further information or to arrange a viewing. We will not assume any liability for the information provided in this description.