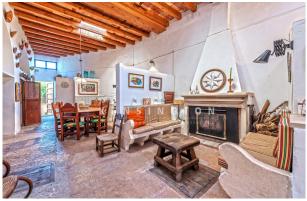

The impressive building is richly decorated and has wonderful historical details - here the old times come alive again! On the 1st & 2nd floors the ceilings are up to 4m high, and in the living/dining area the windows are about 2,50m high. It is in fairly good condition, but still requires refurbishment.

Facilities: almost all furniture, exposed beams, tiled and stone floors, built-in wardrobes, fireplaces, single glazing, heating (partly), parking for 1 car.

Please ask us for further information or to arrange a viewing. We will not assume any liability for the information provided in this description.