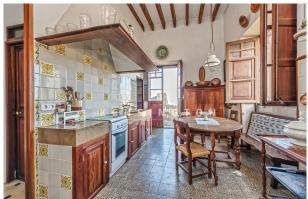

Distribution of the house (approx. 520m<sup>2</sup>): on the 1st floor, public hall, office, 1 twin bedr. with bathr. en suite; on the 2nd floor, living/dining area, kitchen, master bedr. with bathr. en suite and dressing room; on the 3rd floor, 5 twin bedrooms; on the ground floor (former garage), an independent dwelling with living/dining/kitchen, 2 twin bedr., 1 bathr., 4 further rooms, large storeroom.

Facilities: almost all furniture, exposed beams, tiled and stone floors, built-in wardrobes, fireplaces, single glazing, heating (partly), parking for 1 car.

Please ask us for further information or to arrange a viewing. We will not assume any liability for the information provided in this description.