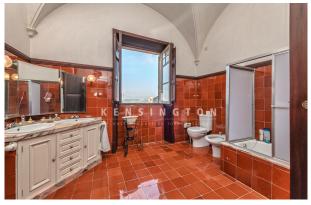

Distribution of the house (approx. 520m<sup>2</sup>): on the 1st floor, public hall, office, 1 twin bedr. with bathr. en suite; on the 2nd floor, living/dining area, kitchen, master bedr. with bathr. en suite and dressing room; on the 3rd floor, 5 twin bedrooms; on the ground floor (former garage), an independent dwelling with living/dining/kitchen, 2 twin bedr., 1 bathr., 4 further rooms, large storeroom.