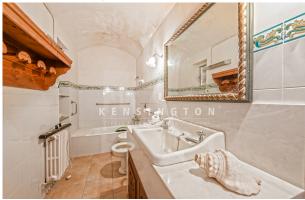

Distribution of the house (approx. 520m<sup>2</sup>): on the 1st floor, public hall, office, 1 twin bedr. with bathr. en suite; on the 2nd floor, living/dining area, kitchen, master bedr. with bathr. en suite and dressing room; on the 3rd floor, 5 twin bedrooms; on the ground floor (former garage), an independent dwelling with living/dining/kitchen, 2 twin bedr., 1 bathr., 4 further rooms, large storeroom.

Facilities: almost all furniture, exposed beams, tiled and stone floors, built-in wardrobes, fireplaces, single glazing, heating (partly), parking for 1 car.

Please ask us for further information or to arrange a viewing. We will not assume any liability for the information provided in this description.