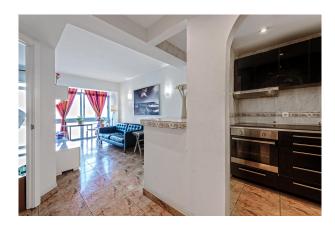

The distribution of the approx. 43m² living area is the following: open living and dining area with open kitchen, 1 separate double bedroom with a closed balcony (approx 6m²) and 1 bathroom.

Other features and facilities of this property include: tiled floor, windows with aluminium frames and elevator. The property has a proven rental history.