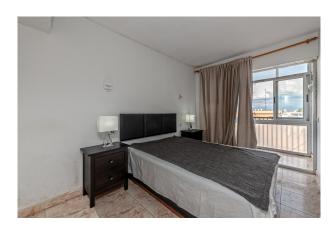

The distribution of the approx. 43m² living area is the following: open living and dining area with open kitchen, 1 separate double bedroom with a closed balcony (approx 6m²) and 1 bathroom.

Other features and facilities of this property include: tiled floor, windows with aluminium frames and elevator. The property has a proven rental history.