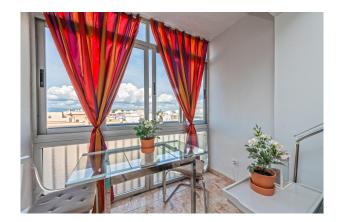

The distribution of the approx. 43m² living area is the following: open living and dining area with open kitchen, 1 separate double bedroom with a closed balcony (approx 6m²) and 1 bathroom.

Other features and facilities of this property include: tiled floor, windows with aluminium frames and elevator. The property has a proven rental history.