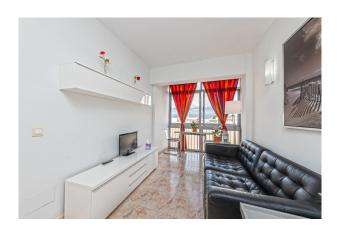

The distribution of the approx. 43m² living area is the following: open living and dining area with open kitchen, 1 separate double bedroom with a closed balcony (approx 6m²) and 1 bathroom.

Other features and facilities of this property include: tiled floor, windows with aluminium frames and elevator. The property has a proven rental history.