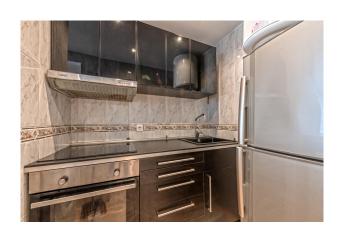

The distribution of the approx. 43m² living area is the following: open living and dining area with open kitchen, 1 separate double bedroom with a closed balcony (approx 6m²) and 1 bathroom.

Other features and facilities of this property include: tiled floor, windows with aluminium frames and elevator. The property has a proven rental history.