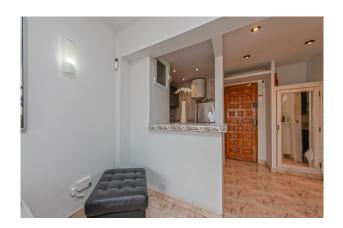

The distribution of the approx. 43m² living area is the following: open living and dining area with open kitchen, 1 separate double bedroom with a closed balcony (approx 6m²) and 1 bathroom.

Other features and facilities of this property include: tiled floor, windows with aluminium frames and elevator. The property has a proven rental history.