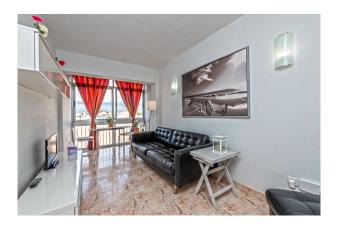

The distribution of the approx. 43m² living area is the following: open living and dining area with open kitchen, 1 separate double bedroom with a closed balcony (approx 6m²) and 1 bathroom.

Other features and facilities of this property include: tiled floor, windows with aluminium frames and elevator. The property has a proven rental history.