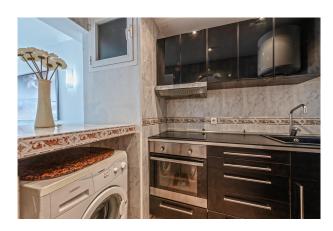

The distribution of the approx. 43m² living area is the following: open living and dining area with open kitchen, 1 separate double bedroom with a closed balcony (approx 6m²) and 1 bathroom.

Other features and facilities of this property include: tiled floor, windows with aluminium frames and elevator. The property has a proven rental history.