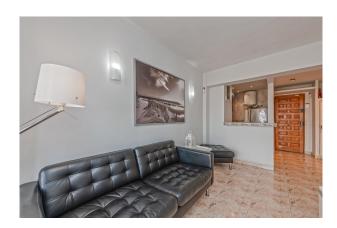

The distribution of the approx. 43m² living area is the following: open living and dining area with open kitchen, 1 separate double bedroom with a closed balcony (approx 6m²) and 1 bathroom.

Other features and facilities of this property include: tiled floor, windows with aluminium frames and elevator. The property has a proven rental history.