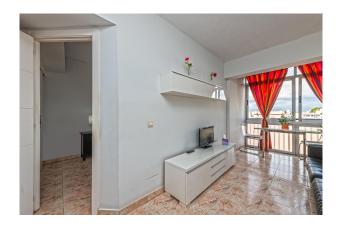

The distribution of the approx. 43m² living area is the following: open living and dining area with open kitchen, 1 separate double bedroom with a closed balcony (approx 6m²) and 1 bathroom.

Other features and facilities of this property include: tiled floor, windows with aluminium frames and elevator. The property has a proven rental history.