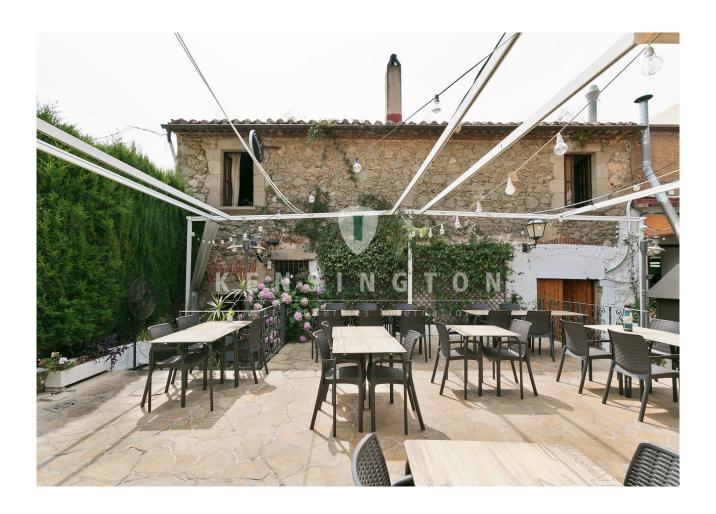

## **Description:**

This rustic style property, which is part of the Architectural Heritage Inventory of Catalonia, dates from the 18th century and is located in the heart of Sant Vicenç de Montalt. It is located next to the National Road (NII) in the Maresme, and represents one of the original buildings of the town. It is a house with a first floor and one floor, with a gabled roof, which follows an architectural design characteristic of coastal areas.

Its location is unbeatable, as it is in the commercial area of the village, on a corner of the NII, just 400 meters from the train station of Caldes d'Estrac and with a bus stop right at the door.

The property has a total of 635 m2, and a terrace of 60 m2, distributed as follows: 1) Bar of 75 m2 with two accesses from the street. It is currently not in operation, but has the potential to use the terrace shared with the restaurant, the interior space and the wide sidewalk.

- 2) Restaurant in operation of 270 m2 with a terrace of 50 m2, three lounges, two kitchens, one of them equipped with Argentine type grill, and a spacious warehouse. It also has access from the National Road and is connected to the bar area. This restaurant has great potential.
- 3) Housing in a house of 290 m2 with large living room, 4 double bedrooms, a large bathroom and the possibility of adding bathrooms in the rooms. The kitchen has a window overlooking the National Road. The fourth bedroom is located on an upper floor with access to a large balcony-terrace. The house has independent access from the street and also connects to the restaurant.
- 4) In a large living room of 80 m2, six rooms of 3 x 2 mts have been created, plus a large shared bathroom that includes 3 showers, 4 toilets and 3 sinks. These rooms have a separate entrance from the road and are ideal for vacation rentals.