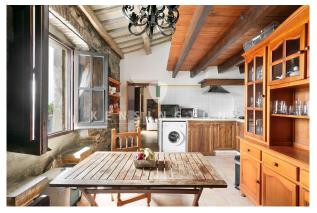

- 2) Restaurant in operation of 270 m2 with a terrace of 50 m2, three lounges, two kitchens, one of them equipped with Argentine type grill, and a spacious warehouse. It also has access from the National Road and is connected to the bar area. This restaurant has great potential.
- 3) Housing in a house of 290 m2 with large living room, 4 double bedrooms, a large bathroom and the possibility of adding bathrooms in the rooms. The kitchen has a window overlooking the National Road. The fourth bedroom is located on an upper floor with access to a large balcony-terrace. The house has independent access from the street and also connects to the restaurant.
- 4) In a large living room of 80 m2, six rooms of 3 x 2 mts have been created, plus a large shared bathroom that includes 3 showers, 4 toilets and 3 sinks. These rooms have a separate entrance from the road and are ideal for vacation rentals.