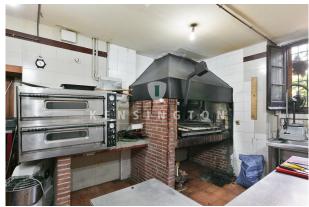

- 2) Restaurant in operation of 270 m2 with a terrace of 50 m2, three lounges, two kitchens, one of them equipped with Argentine type grill, and a spacious warehouse. It also has access from the National Road and is connected to the bar area. This restaurant has great potential.
- 3) Housing in a house of 290 m2 with large living room, 4 double bedrooms, a large bathroom and the possibility of adding bathrooms in the rooms. The kitchen has a window overlooking the National Road. The fourth bedroom is located on an upper floor with access to a large balcony-terrace. The house has independent access from the street and also connects to the restaurant.
- 4) In a large living room of 80 m2, six rooms of 3 x 2 mts have been created, plus a large shared bathroom that includes 3 showers, 4 toilets and 3 sinks. These rooms have a separate entrance from the road and are ideal for vacation rentals.