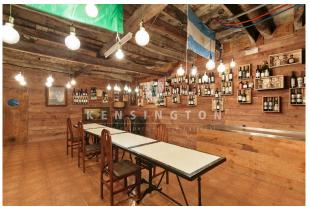

Its location is unbeatable, as it is in the commercial area of the village, on a corner of the NII, just 400 meters from the train station of Caldes d'Estrac and with a bus stop right at the door.

The property has a total of 635 m2, and a terrace of 60 m2, distributed as follows: 1) Bar of 75 m2 with two accesses from the street. It is currently not in operation, but has the potential to use the terrace shared with the restaurant, the interior space and the wide sidewalk.

- 2) Restaurant in operation of 270 m2 with a terrace of 50 m2, three lounges, two kitchens, one of them equipped with Argentine type grill, and a spacious warehouse. It also has access from the National Road and is connected to the bar area. This restaurant has great potential.
- 3) Housing in a house of 290 m2 with large living room, 4 double bedrooms, a large bathroom and the possibility of adding bathrooms in the rooms. The kitchen has a window overlooking the National Road. The fourth bedroom is located on an upper floor with access to a large balcony-terrace. The house has independent access from the street and also connects to the restaurant.
- 4) In a large living room of 80 m2, six rooms of 3 x 2 mts have been created, plus a large shared bathroom that includes 3 showers, 4 toilets and 3 sinks. These rooms have a separate entrance from the road and are ideal for vacation rentals.