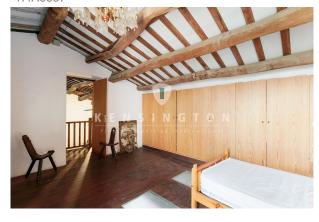

- 2) Restaurant in operation of 270 m2 with a terrace of 50 m2, three lounges, two kitchens, one of them equipped with Argentine type grill, and a spacious warehouse. It also has access from the National Road and is connected to the bar area. This restaurant has great potential.
- 3) Housing in a house of 290 m2 with large living room, 4 double bedrooms, a large bathroom and the possibility of adding bathrooms in the rooms. The kitchen has a window overlooking the National Road. The fourth bedroom is located on an upper floor with access to a large balcony-terrace. The house has independent access from the street and also connects to the restaurant.
- 4) In a large living room of 80 m2, six rooms of 3 x 2 mts have been created, plus a large shared bathroom that includes 3 showers, 4 toilets and 3 sinks. These rooms have a separate entrance from the road and are ideal for vacation rentals.