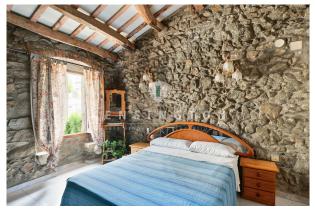

- 2) Restaurant in operation of 270 m2 with a terrace of 50 m2, three lounges, two kitchens, one of them equipped with Argentine type grill, and a spacious warehouse. It also has access from the National Road and is connected to the bar area. This restaurant has great potential.
- 3) Housing in a house of 290 m2 with large living room, 4 double bedrooms, a large bathroom and the possibility of adding bathrooms in the rooms. The kitchen has a window overlooking the National Road. The fourth bedroom is located on an upper floor with access to a large balcony-terrace. The house has independent access from the street and also connects to the restaurant.
- 4) In a large living room of 80 m2, six rooms of 3 x 2 mts have been created, plus a large shared bathroom that includes 3 showers, 4 toilets and 3 sinks. These rooms have a separate entrance from the road and are ideal for vacation rentals.