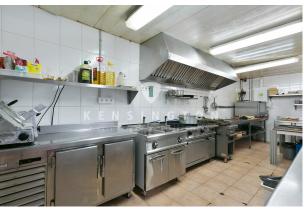

- 2) Restaurant in operation of 270 m2 with a terrace of 50 m2, three lounges, two kitchens, one of them equipped with Argentine type grill, and a spacious warehouse. It also has access from the National Road and is connected to the bar area. This restaurant has great potential.
- 3) Housing in a house of 290 m2 with large living room, 4 double bedrooms, a large bathroom and the possibility of adding bathrooms in the rooms. The kitchen has a window overlooking the National Road. The fourth bedroom is located on an upper floor with access to a large balcony-terrace. The house has independent access from the street and also connects to the restaurant.
- 4) In a large living room of 80 m2, six rooms of 3 x 2 mts have been created, plus a large shared bathroom that includes 3 showers, 4 toilets and 3 sinks. These rooms have a separate entrance from the road and are ideal for vacation rentals.