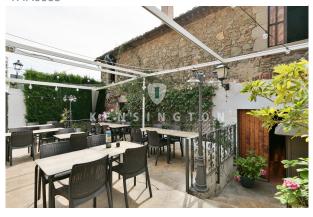

Its location is unbeatable, as it is in the commercial area of the village, on a corner of the NII, just 400 meters from the train station of Caldes d'Estrac and with a bus stop right at the door.

The property has a total of 635 m2, and a terrace of 60 m2, distributed as follows: 1) Bar of 75 m2 with two accesses from the street. It is currently not in operation, but has the potential to use the terrace shared with the restaurant, the interior space and the wide sidewalk.

- 2) Restaurant in operation of 270 m2 with a terrace of 50 m2, three lounges, two kitchens, one of them equipped with Argentine type grill, and a spacious warehouse. It also has access from the National Road and is connected to the bar area. This restaurant has great potential.
- 3) Housing in a house of 290 m2 with large living room, 4 double bedrooms, a large bathroom and the possibility of adding bathrooms in the rooms. The kitchen has a window overlooking the National Road. The fourth bedroom is located on an upper floor with access to a large balcony-terrace. The house has independent access from the street and also connects to the restaurant.
- 4) In a large living room of 80 m2, six rooms of 3 x 2 mts have been created, plus a large shared bathroom that includes 3 showers, 4 toilets and 3 sinks. These rooms have a separate entrance from the road and are ideal for vacation rentals.