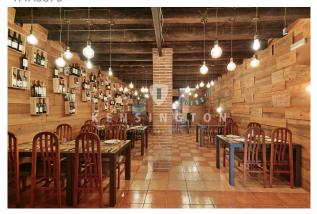

- 2) Restaurant in operation of 270 m2 with a terrace of 50 m2, three lounges, two kitchens, one of them equipped with Argentine type grill, and a spacious warehouse. It also has access from the National Road and is connected to the bar area. This restaurant has great potential.
- 3) Housing in a house of 290 m2 with large living room, 4 double bedrooms, a large bathroom and the possibility of adding bathrooms in the rooms. The kitchen has a window overlooking the National Road. The fourth bedroom is located on an upper floor with access to a large balcony-terrace. The house has independent access from the street and also connects to the restaurant.
- 4) In a large living room of 80 m2, six rooms of 3 x 2 mts have been created, plus a large shared bathroom that includes 3 showers, 4 toilets and 3 sinks. These rooms have a separate entrance from the road and are ideal for vacation rentals.