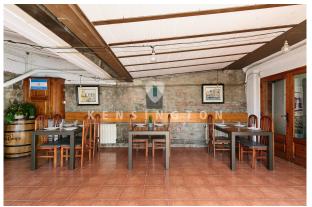

- 2) Restaurant in operation of 270 m2 with a terrace of 50 m2, three lounges, two kitchens, one of them equipped with Argentine type grill, and a spacious warehouse. It also has access from the National Road and is connected to the bar area. This restaurant has great potential.
- 3) Housing in a house of 290 m2 with large living room, 4 double bedrooms, a large bathroom and the possibility of adding bathrooms in the rooms. The kitchen has a window overlooking the National Road. The fourth bedroom is located on an upper floor with access to a large balcony-terrace. The house has independent access from the street and also connects to the restaurant.
- 4) In a large living room of 80 m2, six rooms of 3 x 2 mts have been created, plus a large shared bathroom that includes 3 showers, 4 toilets and 3 sinks. These rooms have a separate entrance from the road and are ideal for vacation rentals.