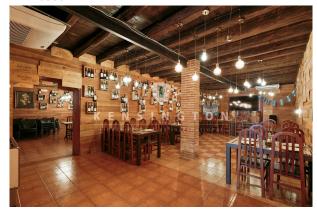

- 2) Restaurant in operation of 270 m2 with a terrace of 50 m2, three lounges, two kitchens, one of them equipped with Argentine type grill, and a spacious warehouse. It also has access from the National Road and is connected to the bar area. This restaurant has great potential.
- 3) Housing in a house of 290 m2 with large living room, 4 double bedrooms, a large bathroom and the possibility of adding bathrooms in the rooms. The kitchen has a window overlooking the National Road. The fourth bedroom is located on an upper floor with access to a large balcony-terrace. The house has independent access from the street and also connects to the restaurant.
- 4) In a large living room of 80 m2, six rooms of 3 x 2 mts have been created, plus a large shared bathroom that includes 3 showers, 4 toilets and 3 sinks. These rooms have a separate entrance from the road and are ideal for vacation rentals.