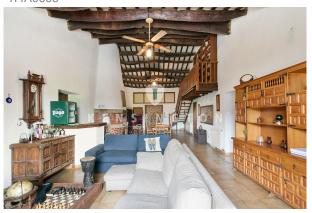

## **Description:**

This rustic style property, which is part of the Architectural Heritage Inventory of Catalonia, dates from the 18th century and is located in the heart of Sant Vicenç de Montalt. It is located next to the National Road (NII) in the Maresme, and represents one of the original buildings of the town. It is a house with a first floor and one floor, with a gabled roof, which follows an architectural design characteristic of coastal areas.

- 2) Restaurant in operation of 270 m2 with a terrace of 50 m2, three lounges, two kitchens, one of them equipped with Argentine type grill, and a spacious warehouse. It also has access from the National Road and is connected to the bar area. This restaurant has great potential.
- 3) Housing in a house of 290 m2 with large living room, 4 double bedrooms, a large bathroom and the possibility of adding bathrooms in the rooms. The kitchen has a window overlooking the National Road. The fourth bedroom is located on an upper floor with access to a large balcony-terrace. The house has independent access from the street and also connects to the restaurant.
- 4) In a large living room of 80 m2, six rooms of 3 x 2 mts have been created, plus a large shared bathroom that includes 3 showers, 4 toilets and 3 sinks. These rooms have a separate entrance from the road and are ideal for vacation rentals.