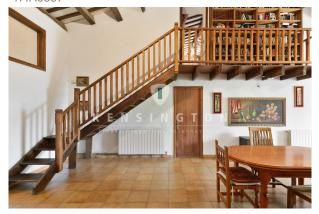

- 2) Restaurant in operation of 270 m2 with a terrace of 50 m2, three lounges, two kitchens, one of them equipped with Argentine type grill, and a spacious warehouse. It also has access from the National Road and is connected to the bar area. This restaurant has great potential.
- 3) Housing in a house of 290 m2 with large living room, 4 double bedrooms, a large bathroom and the possibility of adding bathrooms in the rooms. The kitchen has a window overlooking the National Road. The fourth bedroom is located on an upper floor with access to a large balcony-terrace. The house has independent access from the street and also connects to the restaurant.
- 4) In a large living room of 80 m2, six rooms of 3 x 2 mts have been created, plus a large shared bathroom that includes 3 showers, 4 toilets and 3 sinks. These rooms have a separate entrance from the road and are ideal for vacation rentals.