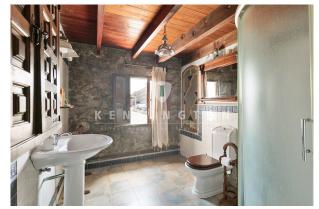

- 2) Restaurant in operation of 270 m2 with a terrace of 50 m2, three lounges, two kitchens, one of them equipped with Argentine type grill, and a spacious warehouse. It also has access from the National Road and is connected to the bar area. This restaurant has great potential.
- 3) Housing in a house of 290 m2 with large living room, 4 double bedrooms, a large bathroom and the possibility of adding bathrooms in the rooms. The kitchen has a window overlooking the National Road. The fourth bedroom is located on an upper floor with access to a large balcony-terrace. The house has independent access from the street and also connects to the restaurant.
- 4) In a large living room of 80 m2, six rooms of 3 x 2 mts have been created, plus a large shared bathroom that includes 3 showers, 4 toilets and 3 sinks. These rooms have a separate entrance from the road and are ideal for vacation rentals.