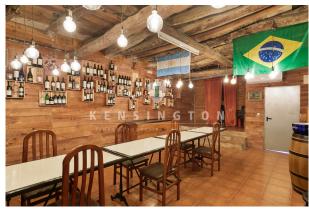

- 2) Restaurant in operation of 270 m2 with a terrace of 50 m2, three lounges, two kitchens, one of them equipped with Argentine type grill, and a spacious warehouse. It also has access from the National Road and is connected to the bar area. This restaurant has great potential.
- 3) Housing in a house of 290 m2 with large living room, 4 double bedrooms, a large bathroom and the possibility of adding bathrooms in the rooms. The kitchen has a window overlooking the National Road. The fourth bedroom is located on an upper floor with access to a large balcony-terrace. The house has independent access from the street and also connects to the restaurant.
- 4) In a large living room of 80 m2, six rooms of 3 x 2 mts have been created, plus a large shared bathroom that includes 3 showers, 4 toilets and 3 sinks. These rooms have a separate entrance from the road and are ideal for vacation rentals.