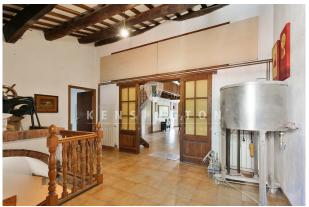

## **Description:**

This rustic style property, which is part of the Architectural Heritage Inventory of Catalonia, dates from the 18th century and is located in the heart of Sant Vicenç de Montalt. It is located next to the National Road (NII) in the Maresme, and represents one of the original buildings of the town. It is a house with a first floor and one floor, with a gabled roof, which follows an architectural design characteristic of coastal areas.

- 2) Restaurant in operation of 270 m2 with a terrace of 50 m2, three lounges, two kitchens, one of them equipped with Argentine type grill, and a spacious warehouse. It also has access from the National Road and is connected to the bar area. This restaurant has great potential.
- 3) Housing in a house of 290 m2 with large living room, 4 double bedrooms, a large bathroom and the possibility of adding bathrooms in the rooms. The kitchen has a window overlooking the National Road. The fourth bedroom is located on an upper floor with access to a large balcony-terrace. The house has independent access from the street and also connects to the restaurant.
- 4) In a large living room of 80 m2, six rooms of 3 x 2 mts have been created, plus a large shared bathroom that includes 3 showers, 4 toilets and 3 sinks. These rooms have a separate entrance from the road and are ideal for vacation rentals.