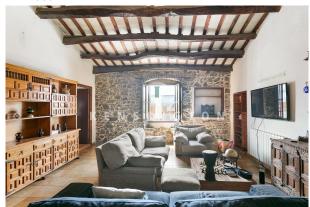

## **Description:**

This rustic style property, which is part of the Architectural Heritage Inventory of Catalonia, dates from the 18th century and is located in the heart of Sant Vicenç de Montalt. It is located next to the National Road (NII) in the Maresme, and represents one of the original buildings of the town. It is a house with a first floor and one floor, with a gabled roof, which follows an architectural design characteristic of coastal areas.

- 2) Restaurant in operation of 270 m2 with a terrace of 50 m2, three lounges, two kitchens, one of them equipped with Argentine type grill, and a spacious warehouse. It also has access from the National Road and is connected to the bar area. This restaurant has great potential.
- 3) Housing in a house of 290 m2 with large living room, 4 double bedrooms, a large bathroom and the possibility of adding bathrooms in the rooms. The kitchen has a window overlooking the National Road. The fourth bedroom is located on an upper floor with access to a large balcony-terrace. The house has independent access from the street and also connects to the restaurant.
- 4) In a large living room of 80 m2, six rooms of 3 x 2 mts have been created, plus a large shared bathroom that includes 3 showers, 4 toilets and 3 sinks. These rooms have a separate entrance from the road and are ideal for vacation rentals.