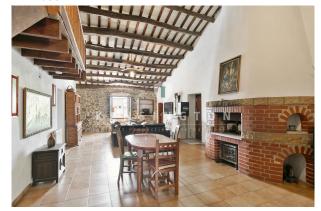

- 2) Restaurant in operation of 270 m2 with a terrace of 50 m2, three lounges, two kitchens, one of them equipped with Argentine type grill, and a spacious warehouse. It also has access from the National Road and is connected to the bar area. This restaurant has great potential.
- 3) Housing in a house of 290 m2 with large living room, 4 double bedrooms, a large bathroom and the possibility of adding bathrooms in the rooms. The kitchen has a window overlooking the National Road. The fourth bedroom is located on an upper floor with access to a large balcony-terrace. The house has independent access from the street and also connects to the restaurant.
- 4) In a large living room of 80 m2, six rooms of 3 x 2 mts have been created, plus a large shared bathroom that includes 3 showers, 4 toilets and 3 sinks. These rooms have a separate entrance from the road and are ideal for vacation rentals.