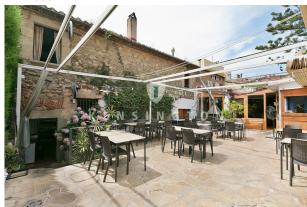

Its location is unbeatable, as it is in the commercial area of the village, on a corner of the NII, just 400 meters from the train station of Caldes d'Estrac and with a bus stop right at the door.

The property has a total of 635 m2, and a terrace of 60 m2, distributed as follows: 1) Bar of 75 m2 with two accesses from the street. It is currently not in operation, but has the potential to use the terrace shared with the restaurant, the interior space and the wide sidewalk.

- 2) Restaurant in operation of 270 m2 with a terrace of 50 m2, three lounges, two kitchens, one of them equipped with Argentine type grill, and a spacious warehouse. It also has access from the National Road and is connected to the bar area. This restaurant has great potential.
- 3) Housing in a house of 290 m2 with large living room, 4 double bedrooms, a large bathroom and the possibility of adding bathrooms in the rooms. The kitchen has a window overlooking the National Road. The fourth bedroom is located on an upper floor with access to a large balcony-terrace. The house has independent access from the street and also connects to the restaurant.
- 4) In a large living room of 80 m2, six rooms of 3 x 2 mts have been created, plus a large shared bathroom that includes 3 showers, 4 toilets and 3 sinks. These rooms have a separate entrance from the road and are ideal for vacation rentals.