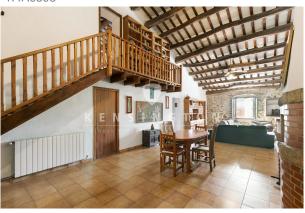

- 2) Restaurant in operation of 270 m2 with a terrace of 50 m2, three lounges, two kitchens, one of them equipped with Argentine type grill, and a spacious warehouse. It also has access from the National Road and is connected to the bar area. This restaurant has great potential.
- 3) Housing in a house of 290 m2 with large living room, 4 double bedrooms, a large bathroom and the possibility of adding bathrooms in the rooms. The kitchen has a window overlooking the National Road. The fourth bedroom is located on an upper floor with access to a large balcony-terrace. The house has independent access from the street and also connects to the restaurant.
- 4) In a large living room of 80 m2, six rooms of 3 x 2 mts have been created, plus a large shared bathroom that includes 3 showers, 4 toilets and 3 sinks. These rooms have a separate entrance from the road and are ideal for vacation rentals.