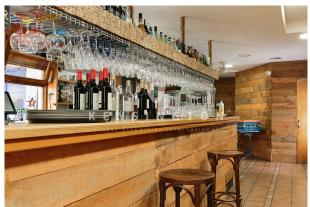

Its location is unbeatable, as it is in the commercial area of the village, on a corner of the NII, just 400 meters from the train station of Caldes d'Estrac and with a bus stop right at the door.

The property has a total of 635 m2, and a terrace of 60 m2, distributed as follows: 1) Bar of 75 m2 with two accesses from the street. It is currently not in operation, but has the potential to use the terrace shared with the restaurant, the interior space and the wide sidewalk.