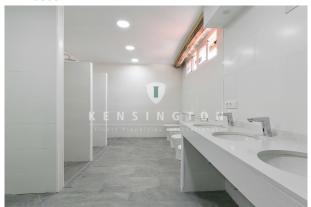

- 2) Restaurant in operation of 270 m2 with a terrace of 50 m2, three lounges, two kitchens, one of them equipped with Argentine type grill, and a spacious warehouse. It also has access from the National Road and is connected to the bar area. This restaurant has great potential.
- 3) Housing in a house of 290 m2 with large living room, 4 double bedrooms, a large bathroom and the possibility of adding bathrooms in the rooms. The kitchen has a window overlooking the National Road. The fourth bedroom is located on an upper floor with access to a large balcony-terrace. The house has independent access from the street and also connects to the restaurant.
- 4) In a large living room of 80 m2, six rooms of 3 x 2 mts have been created, plus a large shared bathroom that includes 3 showers, 4 toilets and 3 sinks. These rooms have a separate entrance from the road and are ideal for vacation rentals.