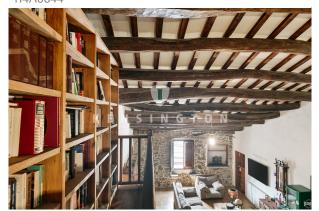

## **Description:**

This rustic style property, which is part of the Architectural Heritage Inventory of Catalonia, dates from the 18th century and is located in the heart of Sant Vicenç de Montalt. It is located next to the National Road (NII) in the Maresme, and represents one of the original buildings of the town. It is a house with a first floor and one floor, with a gabled roof, which follows an architectural design characteristic of coastal areas.

- 2) Restaurant in operation of 270 m2 with a terrace of 50 m2, three lounges, two kitchens, one of them equipped with Argentine type grill, and a spacious warehouse. It also has access from the National Road and is connected to the bar area. This restaurant has great potential.
- 3) Housing in a house of 290 m2 with large living room, 4 double bedrooms, a large bathroom and the possibility of adding bathrooms in the rooms. The kitchen has a window overlooking the National Road. The fourth bedroom is located on an upper floor with access to a large balcony-terrace. The house has independent access from the street and also connects to the restaurant.
- 4) In a large living room of 80 m2, six rooms of 3 x 2 mts have been created, plus a large shared bathroom that includes 3 showers, 4 toilets and 3 sinks. These rooms have a separate entrance from the road and are ideal for vacation rentals.