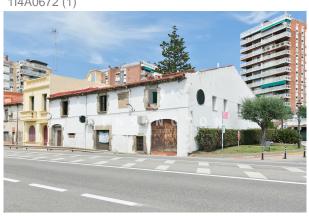

## **Description:**

This rustic style property, which is part of the Architectural Heritage Inventory of Catalonia, dates from the 18th century and is located in the heart of Sant Vicenç de Montalt. It is located next to the National Road (NII) in the Maresme, and represents one of the original buildings of the town. It is a house with a first floor and one floor, with a gabled roof, which follows an architectural design characteristic of coastal areas.

Its location is unbeatable, as it is in the commercial area of the village, on a corner of the NII, just 400 meters from the train station of Caldes d'Estrac and with a bus stop right at the door.

The property has a total of 635 m2, and a terrace of 60 m2, distributed as follows: 1) Bar of 75 m2 with two accesses from the street. It is currently not in operation, but has the potential to use the terrace shared with the restaurant, the interior space and the wide sidewalk.