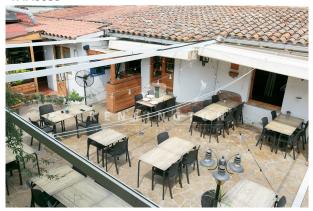

Its location is unbeatable, as it is in the commercial area of the village, on a corner of the NII, just 400 meters from the train station of Caldes d'Estrac and with a bus stop right at the door.

The property has a total of 635 m2, and a terrace of 60 m2, distributed as follows: 1) Bar of 75 m2 with two accesses from the street. It is currently not in operation, but has the potential to use the terrace shared with the restaurant, the interior space and the wide sidewalk.

- 2) Restaurant in operation of 270 m2 with a terrace of 50 m2, three lounges, two kitchens, one of them equipped with Argentine type grill, and a spacious warehouse. It also has access from the National Road and is connected to the bar area. This restaurant has great potential.
- 3) Housing in a house of 290 m2 with large living room, 4 double bedrooms, a large bathroom and the possibility of adding bathrooms in the rooms. The kitchen has a window overlooking the National Road. The fourth bedroom is located on an upper floor with access to a large balcony-terrace. The house has independent access from the street and also connects to the restaurant.
- 4) In a large living room of 80 m2, six rooms of 3 x 2 mts have been created, plus a large shared bathroom that includes 3 showers, 4 toilets and 3 sinks. These rooms have a separate entrance from the road and are ideal for vacation rentals.