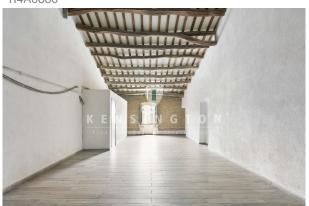

Its location is unbeatable, as it is in the commercial area of the village, on a corner of the NII, just 400 meters from the train station of Caldes d'Estrac and with a bus stop right at the door.

The property has a total of 635 m2, and a terrace of 60 m2, distributed as follows: 1) Bar of 75 m2 with two accesses from the street. It is currently not in operation, but has the potential to use the terrace shared with the restaurant, the interior space and the wide sidewalk.

- 2) Restaurant in operation of 270 m2 with a terrace of 50 m2, three lounges, two kitchens, one of them equipped with Argentine type grill, and a spacious warehouse. It also has access from the National Road and is connected to the bar area. This restaurant has great potential.
- 3) Housing in a house of 290 m2 with large living room, 4 double bedrooms, a large bathroom and the possibility of adding bathrooms in the rooms. The kitchen has a window overlooking the National Road. The fourth bedroom is located on an upper floor with access to a large balcony-terrace. The house has independent access from the street and also connects to the restaurant.
- 4) In a large living room of 80 m2, six rooms of 3 x 2 mts have been created, plus a large shared bathroom that includes 3 showers, 4 toilets and 3 sinks. These rooms have a separate entrance from the road and are ideal for vacation rentals.