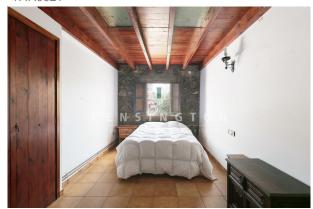

- 2) Restaurant in operation of 270 m2 with a terrace of 50 m2, three lounges, two kitchens, one of them equipped with Argentine type grill, and a spacious warehouse. It also has access from the National Road and is connected to the bar area. This restaurant has great potential.
- 3) Housing in a house of 290 m2 with large living room, 4 double bedrooms, a large bathroom and the possibility of adding bathrooms in the rooms. The kitchen has a window overlooking the National Road. The fourth bedroom is located on an upper floor with access to a large balcony-terrace. The house has independent access from the street and also connects to the restaurant.
- 4) In a large living room of 80 m2, six rooms of 3 x 2 mts have been created, plus a large shared bathroom that includes 3 showers, 4 toilets and 3 sinks. These rooms have a separate entrance from the road and are ideal for vacation rentals.