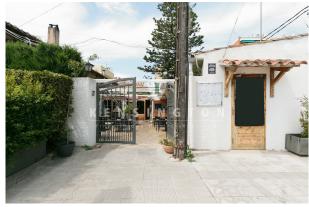

Its location is unbeatable, as it is in the commercial area of the village, on a corner of the NII, just 400 meters from the train station of Caldes d'Estrac and with a bus stop right at the door.

The property has a total of 635 m2, and a terrace of 60 m2, distributed as follows: 1) Bar of 75 m2 with two accesses from the street. It is currently not in operation, but has the potential to use the terrace shared with the restaurant, the interior space and the wide sidewalk.

- 2) Restaurant in operation of 270 m2 with a terrace of 50 m2, three lounges, two kitchens, one of them equipped with Argentine type grill, and a spacious warehouse. It also has access from the National Road and is connected to the bar area. This restaurant has great potential.
- 3) Housing in a house of 290 m2 with large living room, 4 double bedrooms, a large bathroom and the possibility of adding bathrooms in the rooms. The kitchen has a window overlooking the National Road. The fourth bedroom is located on an upper floor with access to a large balcony-terrace. The house has independent access from the street and also connects to the restaurant.
- 4) In a large living room of 80 m2, six rooms of 3 x 2 mts have been created, plus a large shared bathroom that includes 3 showers, 4 toilets and 3 sinks. These rooms have a separate entrance from the road and are ideal for vacation rentals.