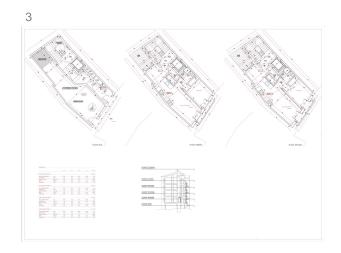

# **Description:**

Investment property with planning permission - in the heart of the old town of Palma de Mallorca!

It is a multi-family house with currently 5 floors and in need of refurbishment.

The approved project envisages 4 floors.

A total of 4 apartments (1 on each floor with balcony) and 1 commercial premises on the first floor will be built.

Each apartment will have a usable area of approx. 63-69 sqm, of which approx. 48 sqm will be pure living space. The commercial premises will have a store area of 38 sqm and a usable area of 70 sqm. An elevator in the stairwell has also been approved and offers additional comfort.