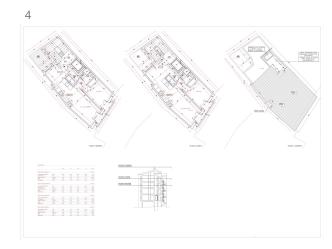

# **Description:**

Investment property with planning permission - in the heart of the old town of Palma de Mallorca!

It is a multi-family house with currently 5 floors and in need of refurbishment.

The approved project envisages 4 floors.

A total of 4 apartments (1 on each floor with balcony) and 1 commercial premises on the first floor will be built.

Each apartment will have a usable area of approx. 63-69 sqm, of which approx. 48 sqm will be pure living space. The commercial premises will have a store area of 38 sqm and a usable area of 70 sqm. An elevator in the stairwell has also been approved and offers additional comfort.