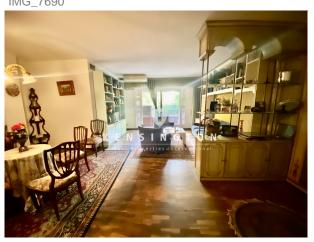

The apartment is accessed through a very spacious hall that gives access to a toilet and closet area and a large living room with direct access to the balcony.

The kitchen is very spacious with dining area and access to a private patio of approximately 15m2.