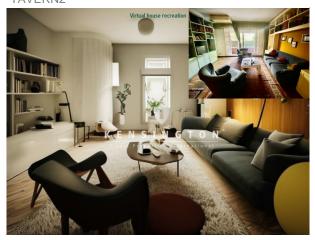

The apartment is accessed through a very spacious hall that gives access to a toilet and closet area and a large living room with direct access to the balcony.

The kitchen is very spacious with dining area and access to a private patio of approximately 15m2.