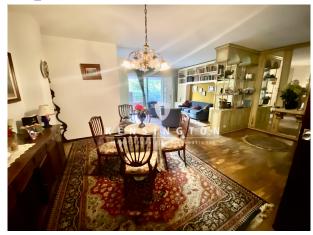

# **Description:**

<sup>142</sup>m2 apartment with balcony to renovate located in an excellent area of Barcelona.

The property, built in 1975, is located on a second floor with elevator and with clear views of the Moragas Park.

The apartment is accessed through a very spacious hall that gives access to a toilet and closet area and a large living room with direct access to the balcony.

The kitchen is very spacious with dining area and access to a private patio of approximately 15m2.