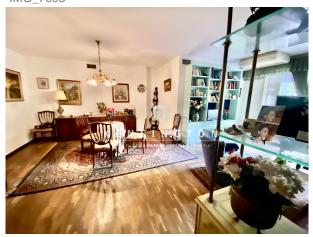

# **Description:**

<sup>142</sup>m2 apartment with balcony to renovate located in an excellent area of Barcelona.

The property, built in 1975, is located on a second floor with elevator and with clear views of the Moragas Park.

The apartment is accessed through a very spacious hall that gives access to a toilet and closet area and a large living room with direct access to the balcony.

The kitchen is very spacious with dining area and access to a private patio of approximately 15m2.