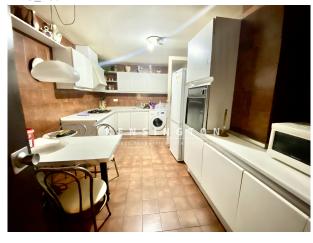

The apartment is accessed through a very spacious hall that gives access to a toilet and closet area and a large living room with direct access to the balcony.

The kitchen is very spacious with dining area and access to a private patio of approximately 15m2.