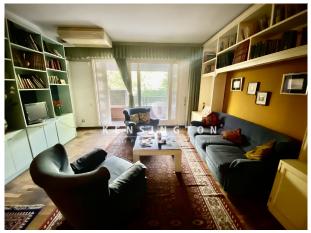

The apartment is accessed through a very spacious hall that gives access to a toilet and closet area and a large living room with direct access to the balcony.

The kitchen is very spacious with dining area and access to a private patio of approximately 15m2.