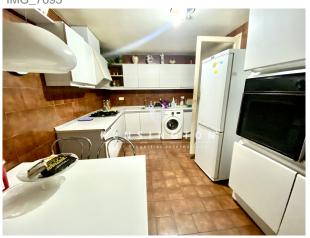

The apartment is accessed through a very spacious hall that gives access to a toilet and closet area and a large living room with direct access to the balcony.

The kitchen is very spacious with dining area and access to a private patio of approximately 15m2.