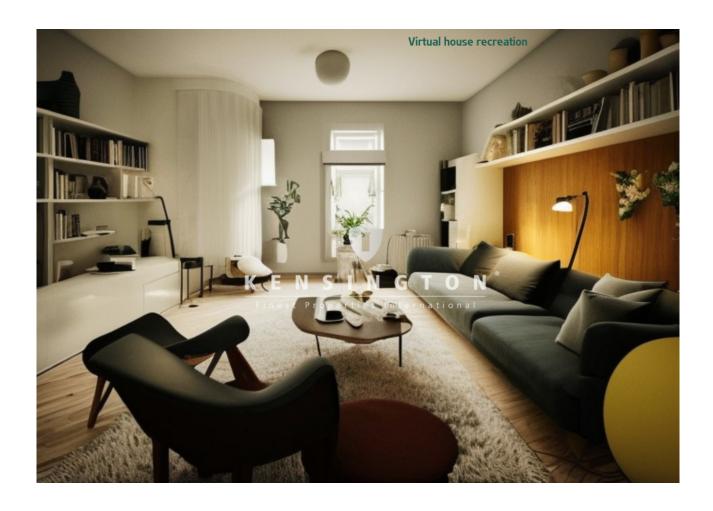

# **Description:**

<sup>142</sup>m2 apartment with balcony to renovate located in an excellent area of Barcelona.

The property, built in 1975, is located on a second floor with elevator and with clear views of the Moragas Park.

The apartment is accessed through a very spacious hall that gives access to a toilet and closet area and a large living room with direct access to the balcony.

The kitchen is very spacious with dining area and access to a private patio of approximately 15m2.