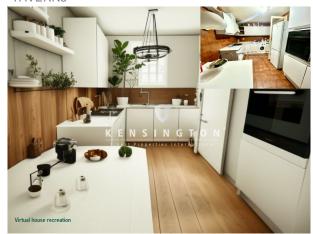

The apartment is accessed through a very spacious hall that gives access to a toilet and closet area and a large living room with direct access to the balcony.

The kitchen is very spacious with dining area and access to a private patio of approximately 15m2.