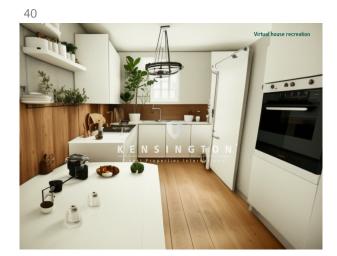

The apartment is accessed through a very spacious hall that gives access to a toilet and closet area and a large living room with direct access to the balcony.

The kitchen is very spacious with dining area and access to a private patio of approximately 15m2.