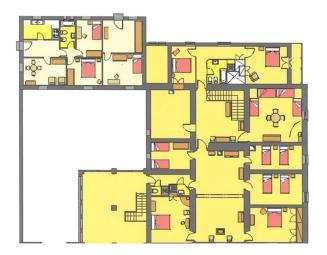

### general:

KBMN287 object number external: as from: 12.11.2024 usage: habitation marketing method: purchase construction year: property: House 1850 08358 Arenys de Munt 1.046,00 m<sup>2</sup> place: living space: Total size of site: 12,00 m<sup>2</sup> Total space: 12,00 m<sup>2</sup> **Number of Rooms:** 20,0 Number of bedrooms: 14,0 Number of bathrooms: Condition: 7,0 part / full renovation required