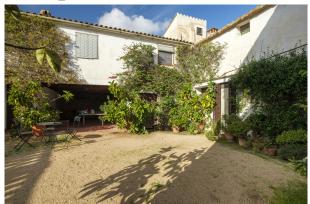

### **Description:**

This impressive estate offers a unique opportunity for those seeking an exclusive retreat in a privileged natural environment. With 12 hectares of agricultural-forestal land, this property is characterized by its large farmhouse of 1,046 square meters, complemented by stables and other rooms that allow a variety of uses.

Undoubtedly, this unique estate represents a valuable investment and an exceptional opportunity for those seeking a lifestyle in harmony with nature, without giving up the comforts of modern life.

Annex building: Next to the main house, there is a 204 m² masonry building, which includes a kitchen, living room, bathroom and three bedrooms. There is also an old barn that offers the possibility of different uses.