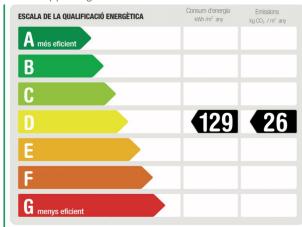

# energy certificate:

| expiry date: | 2032-08-24 | age group: | 2014 |
|--------------|------------|------------|------|
| value class: | D          | beaconing: | gas  |