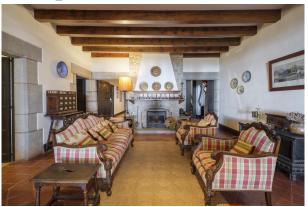

### **Description:**

This impressive estate offers a unique opportunity for those seeking an exclusive retreat in a privileged natural environment. With 12 hectares of agricultural-forestal land, this property is characterized by its large farmhouse of 1,046 square meters, complemented by stables and other rooms that allow a variety of uses.

Undoubtedly, this unique estate represents a valuable investment and an exceptional opportunity for those seeking a lifestyle in harmony with nature, without giving up the comforts of modern life.

Annex building: Next to the main house, there is a 204 m² masonry building, which includes a kitchen, living room, bathroom and three bedrooms. There is also an old barn that offers the possibility of different uses.