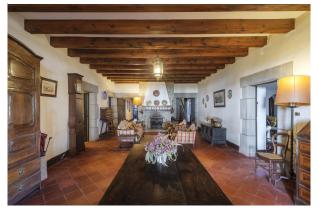

### **Description:**

This impressive estate offers a unique opportunity for those seeking an exclusive retreat in a privileged natural environment. With 12 hectares of agricultural-forestal land, this property is characterized by its large farmhouse of 1,046 square meters, complemented by stables and other rooms that allow a variety of uses.

Undoubtedly, this unique estate represents a valuable investment and an exceptional opportunity for those seeking a lifestyle in harmony with nature, without giving up the comforts of modern life.

Annex building: Next to the main house, there is a 204 m² masonry building, which includes a kitchen, living room, bathroom and three bedrooms. There is also an old barn that offers the possibility of different uses.