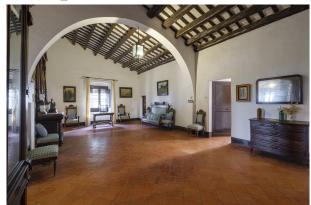

### **Description:**

This impressive estate offers a unique opportunity for those seeking an exclusive retreat in a privileged natural environment. With 12 hectares of agricultural-forestal land, this property is characterized by its large farmhouse of 1,046 square meters, complemented by stables and other rooms that allow a variety of uses.

Undoubtedly, this unique estate represents a valuable investment and an exceptional opportunity for those seeking a lifestyle in harmony with nature, without giving up the comforts of modern life.

Annex building: Next to the main house, there is a 204 m² masonry building, which includes a kitchen, living room, bathroom and three bedrooms. There is also an old barn that offers the possibility of different uses.