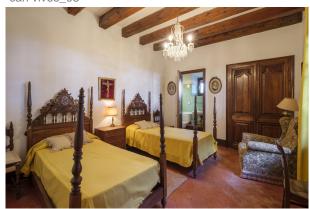

### general:

KBMN287 object number external: as from: 12.11.2024 usage: habitation marketing method: purchase construction year: property: House 1850 08358 Arenys de Munt 1.046,00 m<sup>2</sup> place: living space: Total size of site: 12,00 m<sup>2</sup> Total space: 12,00 m<sup>2</sup> **Number of Rooms:** 20,0 Number of bedrooms: 14,0 Number of bathrooms: Condition: 7,0 part / full renovation required

### **Description:**

This impressive estate offers a unique opportunity for those seeking an exclusive retreat in a privileged natural environment. With 12 hectares of agricultural-forestal land, this property is characterized by its large farmhouse of 1,046 square meters, complemented by stables and other rooms that allow a variety of uses.