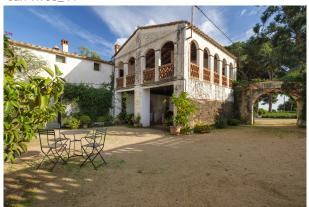

### **Description:**

This impressive estate offers a unique opportunity for those seeking an exclusive retreat in a privileged natural environment. With 12 hectares of agricultural-forestal land, this property is characterized by its large farmhouse of 1,046 square meters, complemented by stables and other rooms that allow a variety of uses.

Undoubtedly, this unique estate represents a valuable investment and an exceptional opportunity for those seeking a lifestyle in harmony with nature, without giving up the comforts of modern life.

Annex building: Next to the main house, there is a 204 m² masonry building, which includes a kitchen, living room, bathroom and three bedrooms. There is also an old barn that offers the possibility of different uses.