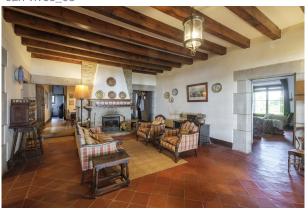

### **Description:**

This impressive estate offers a unique opportunity for those seeking an exclusive retreat in a privileged natural environment. With 12 hectares of agricultural-forestal land, this property is characterized by its large farmhouse of 1,046 square meters, complemented by stables and other rooms that allow a variety of uses.

Undoubtedly, this unique estate represents a valuable investment and an exceptional opportunity for those seeking a lifestyle in harmony with nature, without giving up the comforts of modern life.

Annex building: Next to the main house, there is a 204 m² masonry building, which includes a kitchen, living room, bathroom and three bedrooms. There is also an old barn that offers the possibility of different uses.