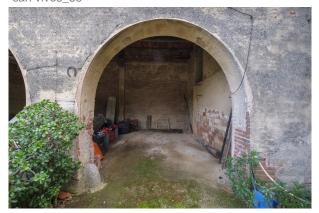

Undoubtedly, this unique estate represents a valuable investment and an exceptional opportunity for those seeking a lifestyle in harmony with nature, without giving up the comforts of modern life.

Annex building: Next to the main house, there is a 204 m² masonry building, which includes a kitchen, living room, bathroom and three bedrooms. There is also an old barn that offers the possibility of different uses.