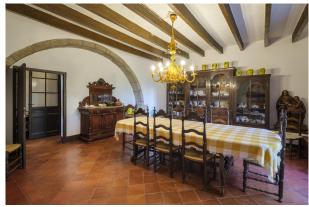

### **Description:**

This impressive estate offers a unique opportunity for those seeking an exclusive retreat in a privileged natural environment. With 12 hectares of agricultural-forestal land, this property is characterized by its large farmhouse of 1,046 square meters, complemented by stables and other rooms that allow a variety of uses.

Undoubtedly, this unique estate represents a valuable investment and an exceptional opportunity for those seeking a lifestyle in harmony with nature, without giving up the comforts of modern life.

Annex building: Next to the main house, there is a 204 m² masonry building, which includes a kitchen, living room, bathroom and three bedrooms. There is also an old barn that offers the possibility of different uses.