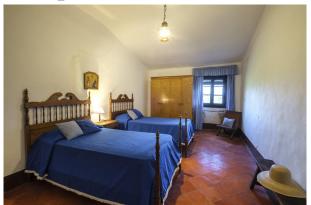

### general:

KBMN287 object number external: as from: 12.11.2024 usage: habitation marketing method: purchase construction year: property: House 1850 08358 Arenys de Munt 1.046,00 m<sup>2</sup> place: living space: Total size of site: 12,00 m<sup>2</sup> Total space: 12,00 m<sup>2</sup> **Number of Rooms:** 20,0 Number of bedrooms: 14,0 Number of bathrooms: Condition: 7,0 part / full renovation required

Undoubtedly, this unique estate represents a valuable investment and an exceptional opportunity for those seeking a lifestyle in harmony with nature, without giving up the comforts of modern life.

Annex building: Next to the main house, there is a 204 m² masonry building, which includes a kitchen, living room, bathroom and three bedrooms. There is also an old barn that offers the possibility of different uses.