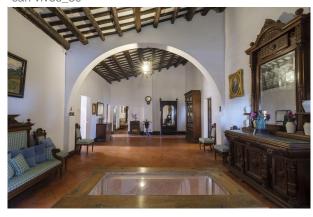

### general:

KBMN287 object number external: as from: 12.11.2024 usage: habitation marketing method: purchase construction year: property: House 1850 08358 Arenys de Munt 1.046,00 m<sup>2</sup> place: living space: Total size of site: 12,00 m<sup>2</sup> Total space: 12,00 m<sup>2</sup> **Number of Rooms:** 20,0 Number of bedrooms: 14,0 Number of bathrooms: Condition: 7,0 part / full renovation required

### **Description:**

This impressive estate offers a unique opportunity for those seeking an exclusive retreat in a privileged natural environment. With 12 hectares of agricultural-forestal land, this property is characterized by its large farmhouse of 1,046 square meters, complemented by stables and other rooms that allow a variety of uses.