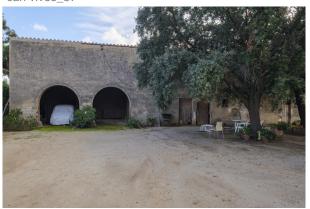

### **Description:**

This impressive estate offers a unique opportunity for those seeking an exclusive retreat in a privileged natural environment. With 12 hectares of agricultural-forestal land, this property is characterized by its large farmhouse of 1,046 square meters, complemented by stables and other rooms that allow a variety of uses.

Undoubtedly, this unique estate represents a valuable investment and an exceptional opportunity for those seeking a lifestyle in harmony with nature, without giving up the comforts of modern life.

Annex building: Next to the main house, there is a 204 m² masonry building, which includes a kitchen, living room, bathroom and three bedrooms. There is also an old barn that offers the possibility of different uses.