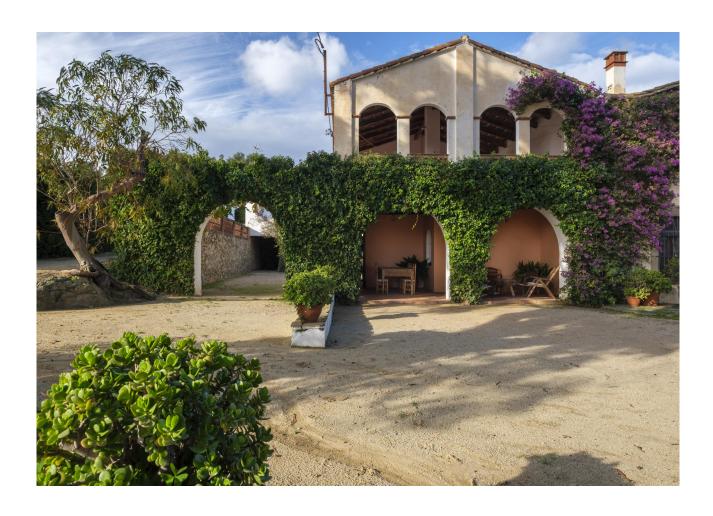

### **Description:**

This impressive estate offers a unique opportunity for those seeking an exclusive retreat in a privileged natural environment. With 12 hectares of agricultural-forestal land, this property is characterized by its large farmhouse of 1,046 square meters, complemented by stables and other rooms that allow a variety of uses.

The panoramic sea and mountain views, together with the tranquility of the surroundings, make this place a perfect idyll. The estate has a swimming pool that blends harmoniously into the landscape, creating an ideal space for recreation and relaxation.

Undoubtedly, this unique estate represents a valuable investment and an exceptional opportunity for those seeking a lifestyle in harmony with nature, without giving up the comforts of modern life.

Annex building: Next to the main house, there is a 204 m² masonry building, which includes a kitchen, living room, bathroom and three bedrooms. There is also an old barn that offers the possibility of different uses.