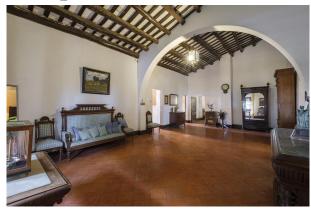

### **Description:**

This impressive estate offers a unique opportunity for those seeking an exclusive retreat in a privileged natural environment. With 12 hectares of agricultural-forestal land, this property is characterized by its large farmhouse of 1,046 square meters, complemented by stables and other rooms that allow a variety of uses.

Undoubtedly, this unique estate represents a valuable investment and an exceptional opportunity for those seeking a lifestyle in harmony with nature, without giving up the comforts of modern life.

Annex building: Next to the main house, there is a 204 m² masonry building, which includes a kitchen, living room, bathroom and three bedrooms. There is also an old barn that offers the possibility of different uses.