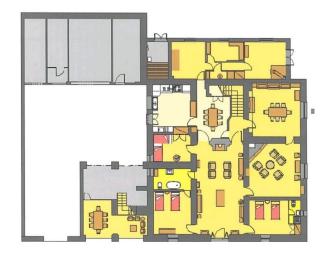

### general:

KBMN287 object number external: as from: 12.11.2024 usage: habitation marketing method: purchase construction year: property: House 1850 08358 Arenys de Munt 1.046,00 m<sup>2</sup> place: living space: Total size of site: 12,00 m<sup>2</sup> Total space: 12,00 m<sup>2</sup> **Number of Rooms:** 20,0 Number of bedrooms: 14,0 Number of bathrooms: Condition: 7,0 part / full renovation required