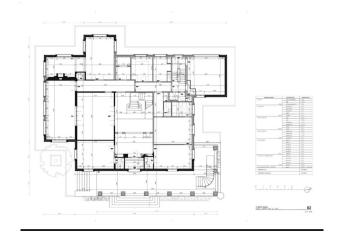

The house is distributed in a functional and attractive way, with rooms connected around a majestic central hall with staircase. On the first floor, we find two dining rooms, two living rooms with fireplace, a kitchen and four bedrooms, each with its own private bathroom, as well as a small chapel decorated with frescoes by the renowned painter Ricard Marlet.

On the second floor, which is accessed by a spectacular staircase, there is a second dwelling, with five bedrooms, six bathrooms, a dining room, a living room with fireplace, two large terraces of 60 m<sup>2</sup> and 30 m<sup>2</sup>, renovated kitchen and parquet floors, offering maximum comfort. In the tower, several rooms or offices take advantage of the panoramic views, while the third floor, with large windows, provides incomparable luminosity.