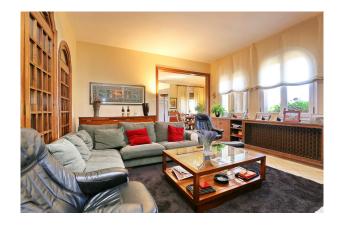

The house is distributed in a functional and attractive way, with rooms connected around a majestic central hall with staircase. On the first floor, we find two dining rooms, two living rooms with fireplace, a kitchen and four bedrooms, each with its own private bathroom, as well as a small chapel decorated with frescoes by the renowned painter Ricard Marlet.

On the second floor, which is accessed by a spectacular staircase, there is a second dwelling, with five bedrooms, six bathrooms, a dining room, a living room with fireplace, two large terraces of 60 m<sup>2</sup> and 30 m<sup>2</sup>, renovated kitchen and parquet floors, offering maximum comfort. In the tower, several rooms or offices take advantage of the panoramic views, while the third floor, with large windows, provides incomparable luminosity.