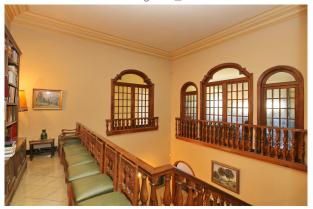

The house is distributed in a functional and attractive way, with rooms connected around a majestic central hall with staircase. On the first floor, we find two dining rooms, two living rooms with fireplace, a kitchen and four bedrooms, each with its own private bathroom, as well as a small chapel decorated with frescoes by the renowned painter Ricard Marlet.

On the second floor, which is accessed by a spectacular staircase, there is a second dwelling, with five bedrooms, six bathrooms, a dining room, a living room with fireplace, two large terraces of 60 m<sup>2</sup> and 30 m<sup>2</sup>, renovated kitchen and parquet floors, offering maximum comfort. In the tower, several rooms or offices take advantage of the panoramic views, while the third floor, with large windows, provides incomparable luminosity.