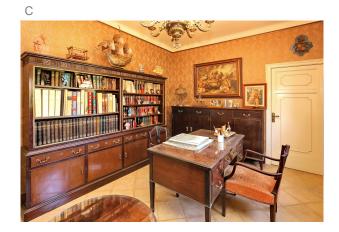

The house is distributed in a functional and attractive way, with rooms connected around a majestic central hall with staircase. On the first floor, we find two dining rooms, two living rooms with fireplace, a kitchen and four bedrooms, each with its own private bathroom, as well as a small chapel decorated with frescoes by the renowned painter Ricard Marlet.

On the second floor, which is accessed by a spectacular staircase, there is a second dwelling, with five bedrooms, six bathrooms, a dining room, a living room with fireplace, two large terraces of 60 m<sup>2</sup> and 30 m<sup>2</sup>, renovated kitchen and parquet floors, offering maximum comfort. In the tower, several rooms or offices take advantage of the panoramic views, while the third floor, with large windows, provides incomparable luminosity.