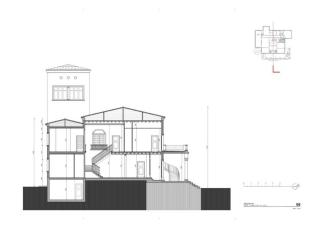

#### **Description:**

Exclusive and majestic house in Matadepera, an architectural jewel of 836,60 real m², of which 670,27 m² correspond to the house and 165 m² to terraces and entrance porch. Declared a Cultural Asset of Local Interest as an emblematic House of Catalan High Bourgeoisie, this property invites us to discover its exquisite architecture and timeless elegance.

The house is distributed in a functional and attractive way, with rooms connected around a majestic central hall with staircase. On the first floor, we find two dining rooms, two living rooms with fireplace, a kitchen and four bedrooms, each with its own private bathroom, as well as a small chapel decorated with frescoes by the renowned painter Ricard Marlet.

On the second floor, which is accessed by a spectacular staircase, there is a second dwelling, with five bedrooms, six bathrooms, a dining room, a living room with fireplace, two large terraces of 60 m<sup>2</sup> and 30 m<sup>2</sup>, renovated kitchen and parquet floors, offering maximum comfort. In the tower, several rooms or offices take advantage of the panoramic views, while the third floor, with large windows, provides incomparable luminosity.

In the basement, a large service space, with various outbuildings, allows multiple uses: storage, cellar or work area, without interfering with the layout of the house. In addition, the property is equipped with oil heating and wrought iron radiators, providing comfort at all times.