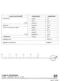

## general:

| object number external: | KBMN312                 | as from:            | 20.12.2024              |
|-------------------------|-------------------------|---------------------|-------------------------|
| usage:                  | habitation              | marketing method:   | purchase                |
| property:               | House                   | construction year:  | 1978                    |
| place:                  | 08225 Terrassa          | living space:       | 4.055,00 m <sup>2</sup> |
| Total size of site:     | 4.055,00 m <sup>2</sup> | Total space:        | 4.055,00 m <sup>2</sup> |
| Number of Rooms:        | 16,0                    | Number of bedrooms: | 12,0                    |
| Number of bathrooms:    | 11,0                    | Condition:          | groomed                 |

## prices:

**purchase price:** 1.950.000,00 €