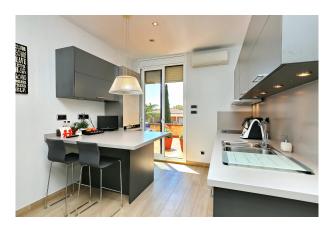

On the second floor, which is accessed by a spectacular staircase, there is a second dwelling, with five bedrooms, six bathrooms, a dining room, a living room with fireplace, two large terraces of 60 m<sup>2</sup> and 30 m<sup>2</sup>, renovated kitchen and parquet floors, offering maximum comfort. In the tower, several rooms or offices take advantage of the panoramic views, while the third floor, with large windows, provides incomparable luminosity.