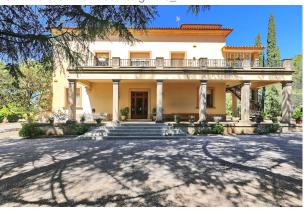

#### **Description:**

Exclusive and majestic house in Matadepera, an architectural jewel of 836,60 real m², of which 670,27 m² correspond to the house and 165 m² to terraces and entrance porch. Declared a Cultural Asset of Local Interest as an emblematic House of Catalan High Bourgeoisie, this property invites us to discover its exquisite architecture and timeless elegance.

From its imposing tower, you can admire spectacular views of the Vallés Occidental, from Montserrat to La Mola, and the picturesque valley surrounding Matadepera. Its location is ideal, close to a golf course, shopping centers, and perfectly communicated with Terrassa and Barcelona (only 37 km away).

The house is distributed in a functional and attractive way, with rooms connected around a majestic central hall with staircase. On the first floor, we find two dining rooms, two living rooms with fireplace, a kitchen and four bedrooms, each with its own private bathroom, as well as a small chapel decorated with frescoes by the renowned painter Ricard Marlet.