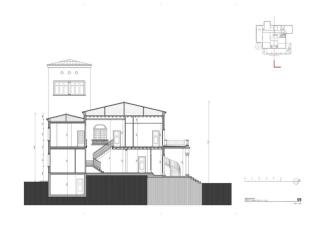

#### **Description:**

Exclusive and majestic house in Matadepera, an architectural jewel of 836,60 real m², of which 670,27 m² correspond to the house and 165 m² to terraces and entrance porch. Declared a Cultural Asset of Local Interest as an emblematic House of Catalan High Bourgeoisie, this property invites us to discover its exquisite architecture and timeless elegance.

The house is distributed in a functional and attractive way, with rooms connected around a majestic central hall with staircase. On the first floor, we find two dining rooms, two living rooms with fireplace, a kitchen and four bedrooms, each with its own private bathroom, as well as a small chapel decorated with frescoes by the renowned painter Ricard Marlet.

On the second floor, which is accessed by a spectacular staircase, there is a second dwelling, with five bedrooms, six bathrooms, a dining room, a living room with fireplace, two large terraces of 60 m<sup>2</sup> and 30 m<sup>2</sup>, renovated kitchen and parquet floors, offering maximum comfort. In the tower, several rooms or offices take advantage of the panoramic views, while the third floor, with large windows, provides incomparable luminosity.

In the basement, a large service space, with various outbuildings, allows multiple uses: storage, cellar or work area, without interfering with the layout of the house. In addition, the property is equipped with oil heating and wrought iron radiators, providing comfort at all times.