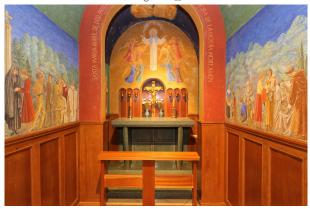

The house is distributed in a functional and attractive way, with rooms connected around a majestic central hall with staircase. On the first floor, we find two dining rooms, two living rooms with fireplace, a kitchen and four bedrooms, each with its own private bathroom, as well as a small chapel decorated with frescoes by the renowned painter Ricard Marlet.