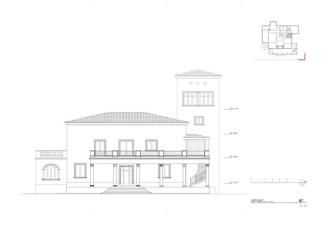

#### **Description:**

Exclusive and majestic house in Matadepera, an architectural jewel of 836,60 real m², of which 670,27 m² correspond to the house and 165 m² to terraces and entrance porch. Declared a Cultural Asset of Local Interest as an emblematic House of Catalan High Bourgeoisie, this property invites us to discover its exquisite architecture and timeless elegance.

From its imposing tower, you can admire spectacular views of the Vallés Occidental, from Montserrat to La Mola, and the picturesque valley surrounding Matadepera. Its location is ideal, close to a golf course, shopping centers, and perfectly communicated with Terrassa and Barcelona (only 37 km away).