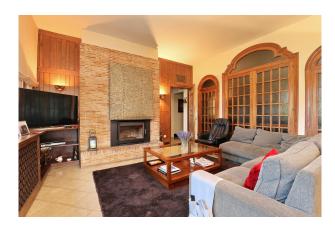

The house is distributed in a functional and attractive way, with rooms connected around a majestic central hall with staircase. On the first floor, we find two dining rooms, two living rooms with fireplace, a kitchen and four bedrooms, each with its own private bathroom, as well as a small chapel decorated with frescoes by the renowned painter Ricard Marlet.

On the second floor, which is accessed by a spectacular staircase, there is a second dwelling, with five bedrooms, six bathrooms, a dining room, a living room with fireplace, two large terraces of 60 m<sup>2</sup> and 30 m<sup>2</sup>, renovated kitchen and parquet floors, offering maximum comfort. In the tower, several rooms or offices take advantage of the panoramic views, while the third floor, with large windows, provides incomparable luminosity.