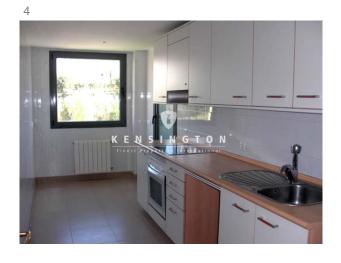

The apartment for sale, is rented, so it is sold only for investors who do not need to dispose of the property immediately. Below, we detail the characteristics of the property.

Located on the 1st floor, with 126m2 built, consisting of living - dining room, kitchen, with terrace - clothesline, 1 bedroom and 1 bathroom.