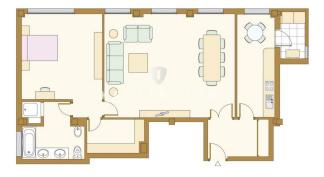

The apartment for sale, is rented, so it is sold only for investors who do not need to dispose of the property immediately. Below, we detail the characteristics of the property.

Located on the 1st floor, with 126m2 built, consisting of living - dining room, kitchen, with terrace - clothesline, 1 bedroom and 1 bathroom.

### images

IMG\_1326

IMG\_1327

IMG\_1328

Plano P2 1B