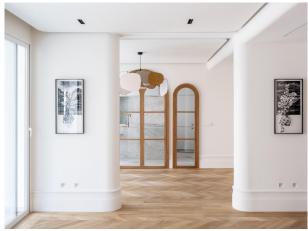

The portal has a mural by the artist Arcadio Blasco, which is catalogued and protected. Built in 1950, this building is distinguished by its architectural uniqueness.

The entrance has a circular entrance hall in line with the original architecture of the building. All the doors in the entrance hall, including the main door, are concealed.

Brand new refurbishment incorporating quality materials. A sophisticated interior design project and a careful lighting project have been carried out, with a spectacular result in line with the latest trends.

The property has various works of art specially designed for the property and can be acquired, all or part of them, by the potential buyer.