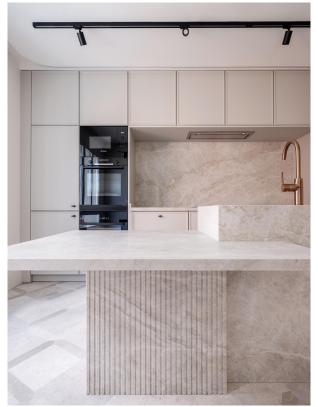

Bright living-dining room distributed in two rooms and large terrace also divided in two rooms with views to a very quiet street.

Fully fitted kitchen with top of the range appliances, stone island worktop and wine cellar.

Brand new refurbishment incorporating quality materials. A sophisticated interior design project and a careful lighting project have been carried out, with a spectacular result in line with the latest trends.