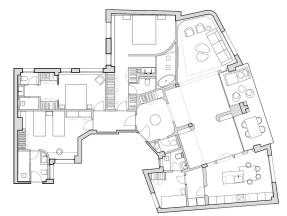

### general:

| object number external: | KEM614                | as from:             | 06.09.2024            |
|-------------------------|-----------------------|----------------------|-----------------------|
| usage:                  | habitation            | marketing method:    | purchase              |
| property:               | flat                  | place:               | 28015 Madrid          |
| living space:           | 252,00 m <sup>2</sup> | Total space:         | 252,00 m <sup>2</sup> |
| Number of bedrooms:     | 4,0                   | Number of bathrooms: | 5,0                   |
|                         |                       |                      |                       |

Bright living-dining room distributed in two rooms and large terrace also divided in two rooms with views to a very quiet street.

Fully fitted kitchen with top of the range appliances, stone island worktop and wine cellar.

Three double bedrooms with en-suite bathrooms and fitted wardrobes. The master bedroom has a large dressing area and an elegant bathroom with freestanding bathtub and double shower. There is also a utility room with access from the laundry area with its own en-suite bathroom.