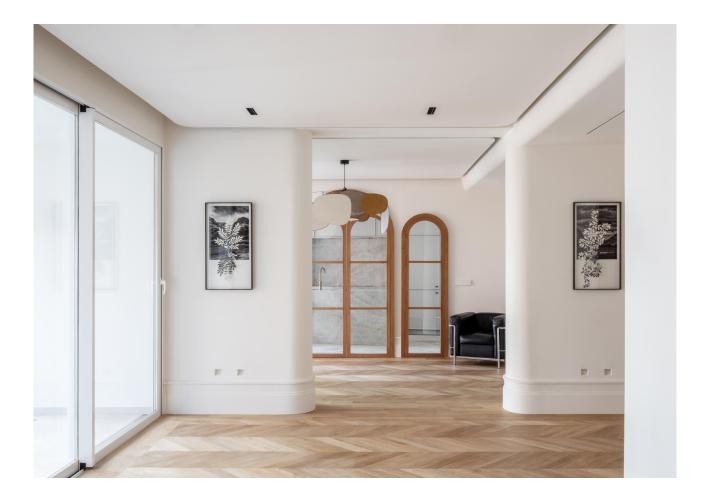

# **Description:**

KENSINGTON Madrid presents this jewel of modern architecture in a building by the architect Luis Martínez Feduchi, whose most emblematic work is the well-known "Schweppes" building on Madrid's Gran Vía.

The portal has a mural by the artist Arcadio Blasco, which is catalogued and protected. Built in 1950, this building is distinguished by its architectural uniqueness.

The entrance has a circular entrance hall in line with the original architecture of the building. All the doors in the entrance hall, including the main door, are concealed.

Brand new refurbishment incorporating quality materials. A sophisticated interior design project and a careful lighting project have been carried out, with a spectacular result in line with the latest trends.