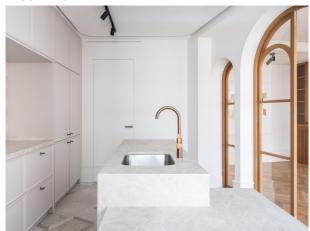

Bright living-dining room distributed in two rooms and large terrace also divided in two rooms with views to a very quiet street.

Fully fitted kitchen with top of the range appliances, stone island worktop and wine cellar.

Brand new refurbishment incorporating quality materials. A sophisticated interior design project and a careful lighting project have been carried out, with a spectacular result in line with the latest trends.