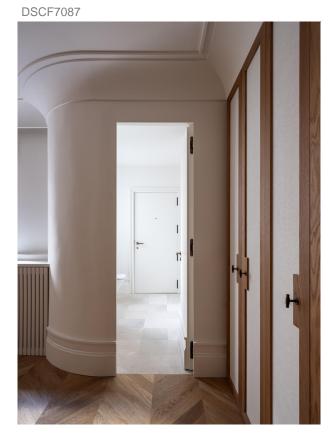

The portal has a mural by the artist Arcadio Blasco, which is catalogued and protected. Built in 1950, this building is distinguished by its architectural uniqueness.

The entrance has a circular entrance hall in line with the original architecture of the building. All the doors in the entrance hall, including the main door, are concealed.