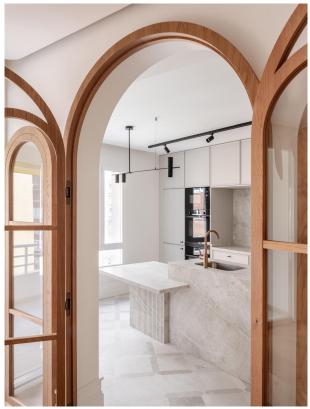

Bright living-dining room distributed in two rooms and large terrace also divided in two rooms with views to a very quiet street.

Fully fitted kitchen with top of the range appliances, stone island worktop and wine cellar.

Brand new refurbishment incorporating quality materials. A sophisticated interior design project and a careful lighting project have been carried out, with a spectacular result in line with the latest trends.