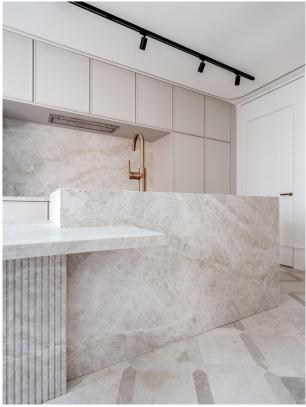

Bright living-dining room distributed in two rooms and large terrace also divided in two rooms with views to a very quiet street.

Fully fitted kitchen with top of the range appliances, stone island worktop and wine cellar.

Brand new refurbishment incorporating quality materials. A sophisticated interior design project and a careful lighting project have been carried out, with a spectacular result in line with the latest trends.