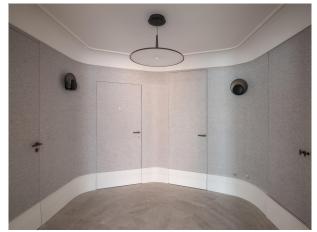

The portal has a mural by the artist Arcadio Blasco, which is catalogued and protected. Built in 1950, this building is distinguished by its architectural uniqueness.

The entrance has a circular entrance hall in line with the original architecture of the building. All the doors in the entrance hall, including the main door, are concealed.