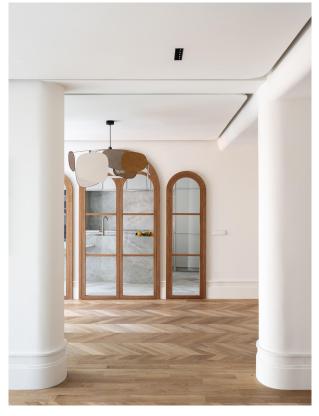

The portal has a mural by the artist Arcadio Blasco, which is catalogued and protected. Built in 1950, this building is distinguished by its architectural uniqueness.

The entrance has a circular entrance hall in line with the original architecture of the building. All the doors in the entrance hall, including the main door, are concealed.

Brand new refurbishment incorporating quality materials. A sophisticated interior design project and a careful lighting project have been carried out, with a spectacular result in line with the latest trends.