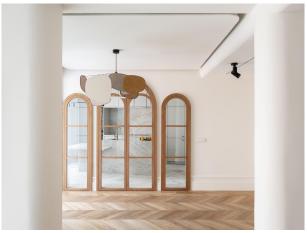

The portal has a mural by the artist Arcadio Blasco, which is catalogued and protected. Built in 1950, this building is distinguished by its architectural uniqueness.

The entrance has a circular entrance hall in line with the original architecture of the building. All the doors in the entrance hall, including the main door, are concealed.

Brand new refurbishment incorporating quality materials. A sophisticated interior design project and a careful lighting project have been carried out, with a spectacular result in line with the latest trends.