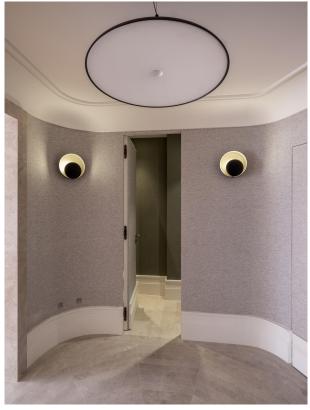

The portal has a mural by the artist Arcadio Blasco, which is catalogued and protected. Built in 1950, this building is distinguished by its architectural uniqueness.

The entrance has a circular entrance hall in line with the original architecture of the building. All the doors in the entrance hall, including the main door, are concealed.