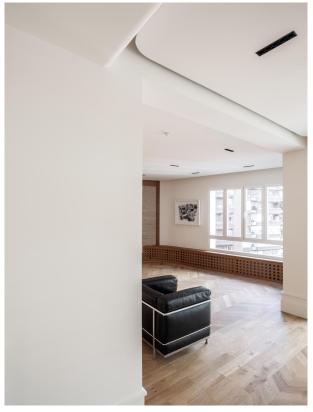

Bright living-dining room distributed in two rooms and large terrace also divided in two rooms with views to a very quiet street.

Fully fitted kitchen with top of the range appliances, stone island worktop and wine cellar.