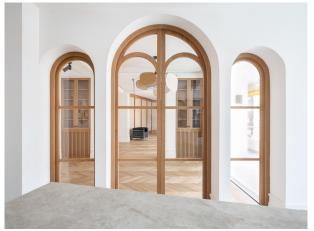

The portal has a mural by the artist Arcadio Blasco, which is catalogued and protected. Built in 1950, this building is distinguished by its architectural uniqueness.

The entrance has a circular entrance hall in line with the original architecture of the building. All the doors in the entrance hall, including the main door, are concealed.

Brand new refurbishment incorporating quality materials. A sophisticated interior design project and a careful lighting project have been carried out, with a spectacular result in line with the latest trends.