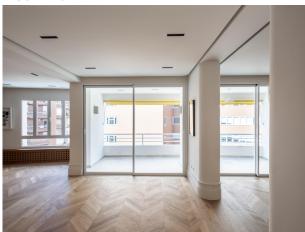

Bright living-dining room distributed in two rooms and large terrace also divided in two rooms with views to a very quiet street.

Fully fitted kitchen with top of the range appliances, stone island worktop and wine cellar.

Brand new refurbishment incorporating quality materials. A sophisticated interior design project and a careful lighting project have been carried out, with a spectacular result in line with the latest trends.