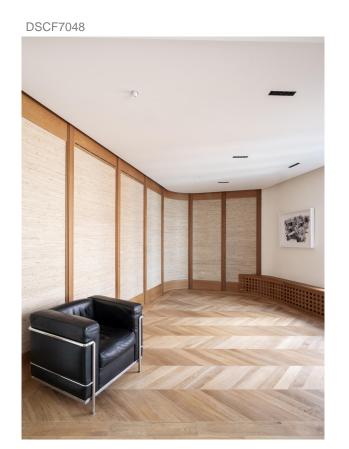

The portal has a mural by the artist Arcadio Blasco, which is catalogued and protected. Built in 1950, this building is distinguished by its architectural uniqueness.

The entrance has a circular entrance hall in line with the original architecture of the building. All the doors in the entrance hall, including the main door, are concealed.

Brand new refurbishment incorporating quality materials. A sophisticated interior design project and a careful lighting project have been carried out, with a spectacular result in line with the latest trends.