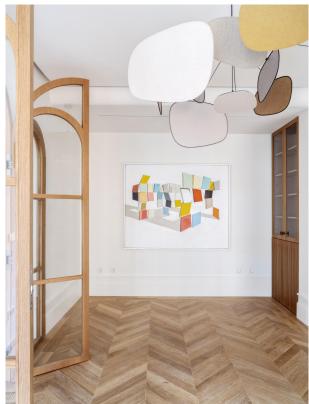

Bright living-dining room distributed in two rooms and large terrace also divided in two rooms with views to a very quiet street.

Fully fitted kitchen with top of the range appliances, stone island worktop and wine cellar.

Brand new refurbishment incorporating quality materials. A sophisticated interior design project and a careful lighting project have been carried out, with a spectacular result in line with the latest trends.

The property has various works of art specially designed for the property and can be acquired, all or part of them, by the potential buyer.