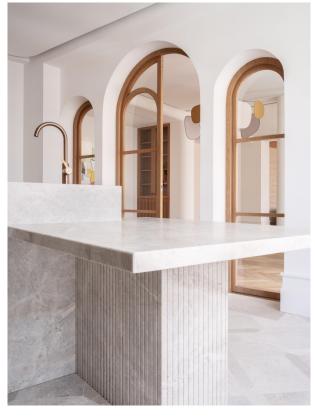

Bright living-dining room distributed in two rooms and large terrace also divided in two rooms with views to a very quiet street.

Fully fitted kitchen with top of the range appliances, stone island worktop and wine cellar.

Brand new refurbishment incorporating quality materials. A sophisticated interior design project and a careful lighting project have been carried out, with a spectacular result in line with the latest trends.