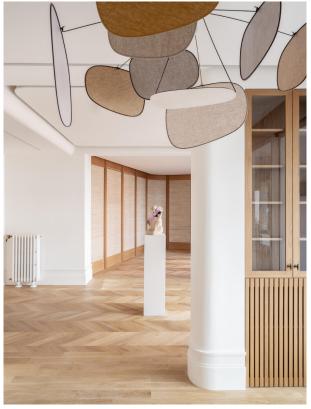

# **Description:**

KENSINGTON Madrid presents this jewel of modern architecture in a building by the architect Luis Martínez Feduchi, whose most emblematic work is the well-known "Schweppes" building on Madrid's Gran Vía.

The portal has a mural by the artist Arcadio Blasco, which is catalogued and protected. Built in 1950, this building is distinguished by its architectural uniqueness.

The entrance has a circular entrance hall in line with the original architecture of the building. All the doors in the entrance hall, including the main door, are concealed.

Brand new refurbishment incorporating quality materials. A sophisticated interior design project and a careful lighting project have been carried out, with a spectacular result in line with the latest trends.

The property has various works of art specially designed for the property and can be acquired, all or part of them, by the potential buyer.