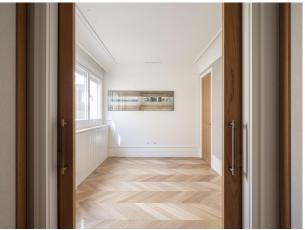

The portal has a mural by the artist Arcadio Blasco, which is catalogued and protected. Built in 1950, this building is distinguished by its architectural uniqueness.

The entrance has a circular entrance hall in line with the original architecture of the building. All the doors in the entrance hall, including the main door, are concealed.

Brand new refurbishment incorporating quality materials. A sophisticated interior design project and a careful lighting project have been carried out, with a spectacular result in line with the latest trends.