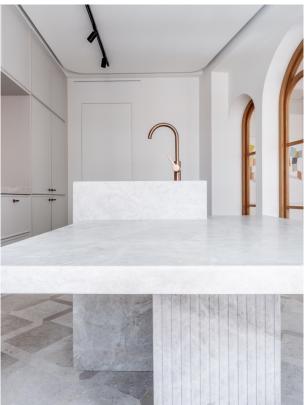

Bright living-dining room distributed in two rooms and large terrace also divided in two rooms with views to a very quiet street.

Fully fitted kitchen with top of the range appliances, stone island worktop and wine cellar.

Brand new refurbishment incorporating quality materials. A sophisticated interior design project and a careful lighting project have been carried out, with a spectacular result in line with the latest trends.