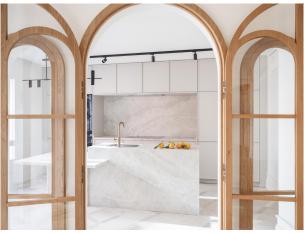

Bright living-dining room distributed in two rooms and large terrace also divided in two rooms with views to a very quiet street.

Fully fitted kitchen with top of the range appliances, stone island worktop and wine cellar.

Brand new refurbishment incorporating quality materials. A sophisticated interior design project and a careful lighting project have been carried out, with a spectacular result in line with the latest trends.