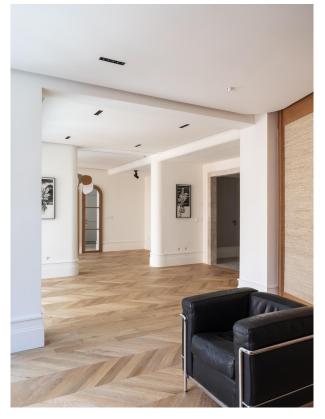

Bright living-dining room distributed in two rooms and large terrace also divided in two rooms with views to a very quiet street.

Fully fitted kitchen with top of the range appliances, stone island worktop and wine cellar.

Brand new refurbishment incorporating quality materials. A sophisticated interior design project and a careful lighting project have been carried out, with a spectacular result in line with the latest trends.