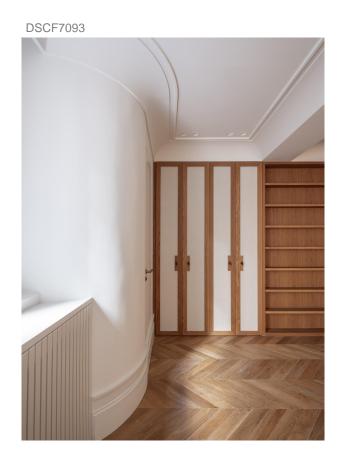

Three double bedrooms with en-suite bathrooms and fitted wardrobes. The master bedroom has a large dressing area and an elegant bathroom with freestanding bathtub and double shower. There is also a utility room with access from the laundry area with its own en-suite bathroom.

Brand new refurbishment incorporating quality materials. A sophisticated interior design project and a careful lighting project have been carried out, with a spectacular result in line with the latest trends.