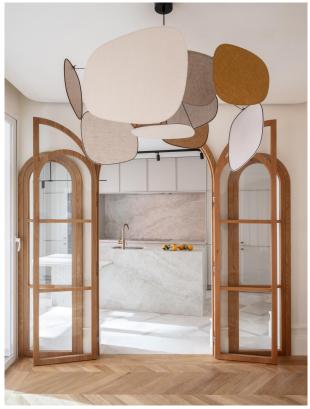

Bright living-dining room distributed in two rooms and large terrace also divided in two rooms with views to a very quiet street.

Fully fitted kitchen with top of the range appliances, stone island worktop and wine cellar.

Brand new refurbishment incorporating quality materials. A sophisticated interior design project and a careful lighting project have been carried out, with a spectacular result in line with the latest trends.

The property has various works of art specially designed for the property and can be acquired, all or part of them, by the potential buyer.