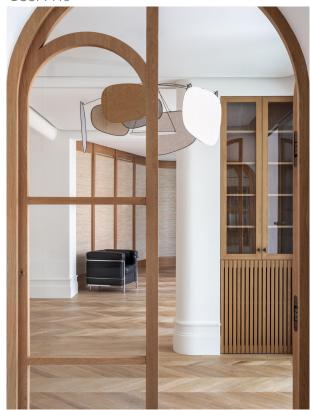

# **Description:**

KENSINGTON Madrid presents this jewel of modern architecture in a building by the architect Luis Martínez Feduchi, whose most emblematic work is the well-known "Schweppes" building on Madrid's Gran Vía.

The portal has a mural by the artist Arcadio Blasco, which is catalogued and protected. Built in 1950, this building is distinguished by its architectural uniqueness.

The entrance has a circular entrance hall in line with the original architecture of the building. All the doors in the entrance hall, including the main door, are concealed.

Brand new refurbishment incorporating quality materials. A sophisticated interior design project and a careful lighting project have been carried out, with a spectacular result in line with the latest trends.