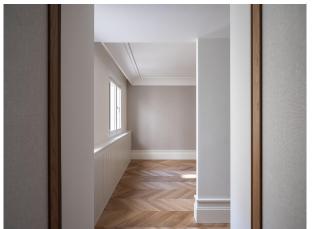

The portal has a mural by the artist Arcadio Blasco, which is catalogued and protected. Built in 1950, this building is distinguished by its architectural uniqueness.

The entrance has a circular entrance hall in line with the original architecture of the building. All the doors in the entrance hall, including the main door, are concealed.

Bright living-dining room distributed in two rooms and large terrace also divided in two rooms with views to a very quiet street.

Fully fitted kitchen with top of the range appliances, stone island worktop and wine cellar.