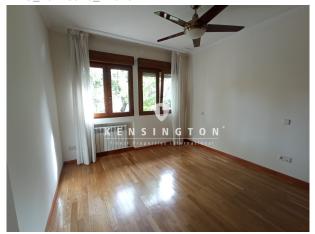

On the second floor are located the bedrooms, four of origin, one of them currently used as a dressing room of the master bedroom which is a suite with integrated bathroom and the aforementioned dressing room with window. Two more bedrooms sharing a bathroom complete this floor. Highlight the brightness of this floor and house because it has a huge skylight where natural light enters the entire staircase and distributor of the plant. Here there is an access with a metal staircase to a conditioned attic full of closets and with velux.