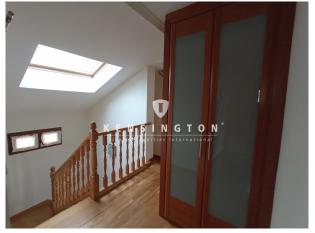

On the second floor are located the bedrooms, four of origin, one of them currently used as a dressing room of the master bedroom which is a suite with integrated bathroom and the aforementioned dressing room with window. Two more bedrooms sharing a bathroom complete this floor. Highlight the brightness of this floor and house because it has a huge skylight where natural light enters the entire staircase and distributor of the plant. Here there is an access with a metal staircase to a conditioned attic full of closets and with velux.