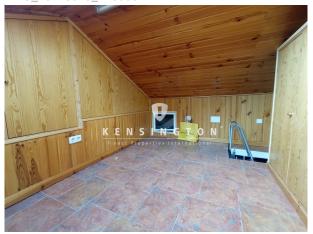

On the second floor are located the bedrooms, four of origin, one of them currently used as a dressing room of the master bedroom which is a suite with integrated bathroom and the aforementioned dressing room with window. Two more bedrooms sharing a bathroom complete this floor. Highlight the brightness of this floor and house because it has a huge skylight where natural light enters the entire staircase and distributor of the plant. Here there is an access with a metal staircase to a conditioned attic full of closets and with velux.