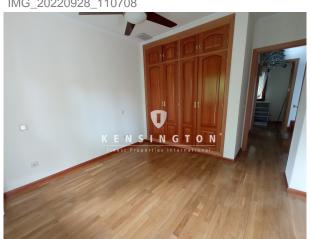

On the second floor are located the bedrooms, four of origin, one of them currently used as a dressing room of the master bedroom which is a suite with integrated bathroom and the aforementioned dressing room with window. Two more bedrooms sharing a bathroom complete this floor. Highlight the brightness of this floor and house because it has a huge skylight where natural light enters the entire staircase and distributor of the plant. Here there is an access with a metal staircase to a conditioned attic full of closets and with velux.