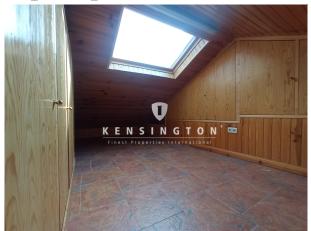

On the second floor are located the bedrooms, four of origin, one of them currently used as a dressing room of the master bedroom which is a suite with integrated bathroom and the aforementioned dressing room with window. Two more bedrooms sharing a bathroom complete this floor. Highlight the brightness of this floor and house because it has a huge skylight where natural light enters the entire staircase and distributor of the plant. Here there is an access with a metal staircase to a conditioned attic full of closets and with velux.