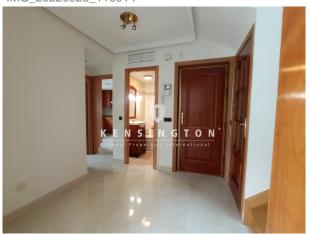

On the second floor are located the bedrooms, four of origin, one of them currently used as a dressing room of the master bedroom which is a suite with integrated bathroom and the aforementioned dressing room with window. Two more bedrooms sharing a bathroom complete this floor. Highlight the brightness of this floor and house because it has a huge skylight where natural light enters the entire staircase and distributor of the plant. Here there is an access with a metal staircase to a conditioned attic full of closets and with velux.