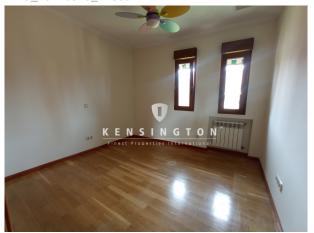

On the second floor are located the bedrooms, four of origin, one of them currently used as a dressing room of the master bedroom which is a suite with integrated bathroom and the aforementioned dressing room with window. Two more bedrooms sharing a bathroom complete this floor. Highlight the brightness of this floor and house because it has a huge skylight where natural light enters the entire staircase and distributor of the plant. Here there is an access with a metal staircase to a conditioned attic full of closets and with velux.