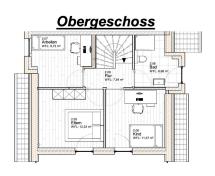

### general:

| object number external:   | Kensington_KLI_145 | as from:                  | 30.01.2025           |
|---------------------------|--------------------|---------------------------|----------------------|
| usage:                    | habitation         | marketing method:         | rent/lease           |
| property:                 | flat               | construction year:        | 2021                 |
| place:                    | 88138 Weißensberg  | living space:             | 96,00 m <sup>2</sup> |
| Number of Rooms:          | 4,0                | Number of bedrooms:       | 3,0                  |
| Number of bathrooms:      | 1,0                | Number of sep. bathrooms: | 1,0                  |
| number of parking spaces: | 2,0                | Condition:                | as new               |