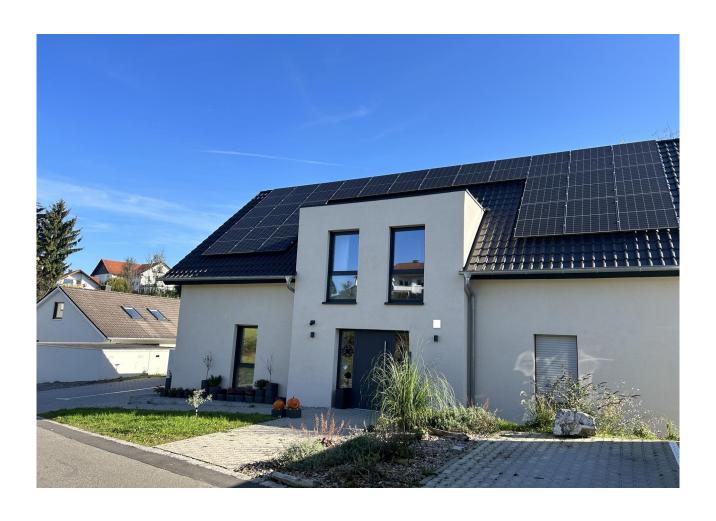

### general:

| object number external:   | Kensington_KLI_145 | as from:                  | 30.01.2025           |
|---------------------------|--------------------|---------------------------|----------------------|
| usage:                    | habitation         | marketing method:         | rent/lease           |
| property:                 | flat               | construction year:        | 2021                 |
| place:                    | 88138 Weißensberg  | living space:             | 96,00 m <sup>2</sup> |
| Number of Rooms:          | 4,0                | Number of bedrooms:       | 3,0                  |
| Number of bathrooms:      | 1,0                | Number of sep. bathrooms: | 1,0                  |
| number of parking spaces: | 2,0                | Condition:                | as new               |

## images