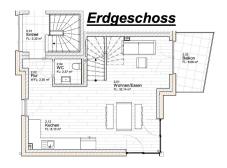

### general:

| object number external:   | Kensington_KLI_145 | as from:                  | 30.01.2025           |
|---------------------------|--------------------|---------------------------|----------------------|
| usage:                    | habitation         | marketing method:         | rent/lease           |
| property:                 | flat               | construction year:        | 2021                 |
| place:                    | 88138 Weißensberg  | living space:             | 96,00 m <sup>2</sup> |
| Number of Rooms:          | 4,0                | Number of bedrooms:       | 3,0                  |
| Number of bathrooms:      | 1,0                | Number of sep. bathrooms: | 1,0                  |
| number of parking spaces: | 2,0                | Condition:                | as new               |