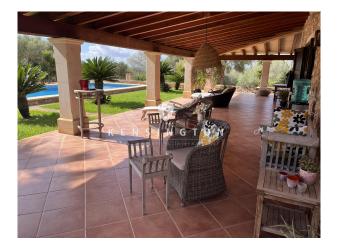

#### **Description:**

Welcome to your new home in Mallorca!

This dreamlike natural stone finca with vacation rental ETV offers everything your heart desires.

A true paradise awaits you on a spacious plot of approx. 22,000 sqm in a quiet natural setting. The house has 4 bedrooms, 3 bathrooms and an open-plan concept that offers plenty of space to relax and enjoy.

### **Equipment description:**

- Marble/electric heating
- -fountain
- -City electricity -Pool chlorine
- -Carport
- -ETV for 6 persons
- -great large covered terraces -living kitchen
- -Old trees
- -Old trees
- -Guest house with 1 bedroom without bathroom
- -completely fenced