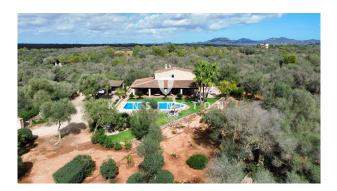

#### **Description:**

Welcome to your new home in Mallorca!

This dreamlike natural stone finca with vacation rental ETV offers everything your heart desires.

A true paradise awaits you on a spacious plot of approx. 22,000 sqm in a quiet natural setting. The house has 4 bedrooms, 3 bathrooms and an open-plan concept that offers plenty of space to relax and enjoy.

The finca has been lovingly renovated and is ready for you to move in. An absolute highlight is the natural garden with its beautiful trees and even some turtles that have found their home here. Here you can enjoy the peace and quiet and nature to the full.

The view of Campos is breathtaking and invites you to relax every day and enjoy the beauty of the surroundings. There

is also enough space for a chicken coop or even donkeys if you want to fulfill your dream of country living. The location of this property couldn't be better - away from the hustle and bustle of the city, yet only a short drive from all amenities. Here you will find peace, relaxation and pure quality of life.