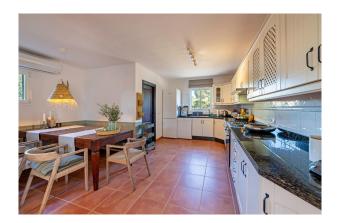

#### **Description:**

Welcome to your new home in Mallorca!

This dreamlike natural stone finca with vacation rental ETV offers everything your heart desires.

A true paradise awaits you on a spacious plot of approx. 22,000 sqm in a quiet natural setting. The house has 4 bedrooms, 3 bathrooms and an open-plan concept that offers plenty of space to relax and enjoy.

### **Equipment description:**

- Marble/electric heating
- -fountain
- -City electricity -Pool chlorine
- -Carport
- -ETV for 6 persons
- -great large covered terraces -living kitchen
- -Old trees
- -Old trees
- -Guest house with 1 bedroom without bathroom
- -completely fenced