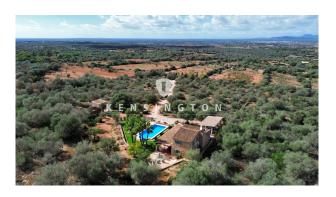

#### **Description:**

Welcome to your new home in Mallorca!

This dreamlike natural stone finca with vacation rental ETV offers everything your heart desires.

A true paradise awaits you on a spacious plot of approx. 22,000 sqm in a quiet natural setting. The house has 4 bedrooms, 3 bathrooms and an open-plan concept that offers plenty of space to relax and enjoy.

The finca has been lovingly renovated and is ready for you to move in. An absolute highlight is the natural garden with its beautiful trees and even some turtles that have found their home here. Here you can enjoy the peace and quiet and nature to the full.

The view of Campos is breathtaking and invites you to relax every day and enjoy the beauty of the surroundings. There

is also enough space for a chicken coop or even donkeys if you want to fulfill your dream of country living. The location of this property couldn't be better - away from the hustle and bustle of the city, yet only a short drive from all amenities. Here you will find peace, relaxation and pure quality of life.