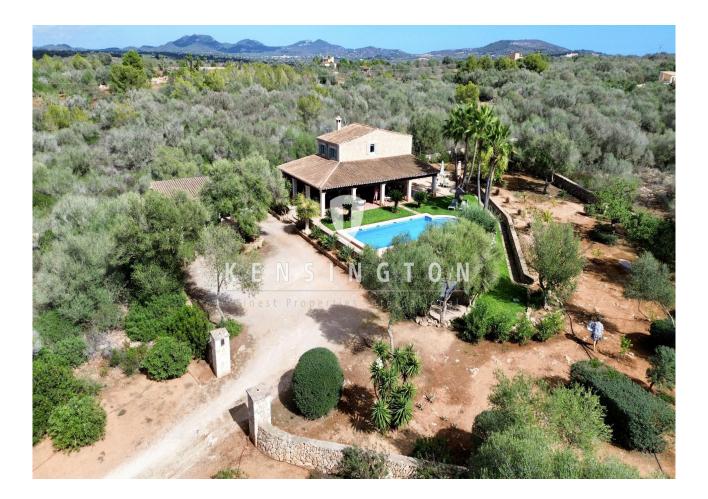

#### **Description:**

Welcome to your new home in Mallorca!

This dreamlike natural stone finca with vacation rental ETV offers everything your heart desires.

A true paradise awaits you on a spacious plot of approx. 22,000 sqm in a quiet natural setting. The house has 4 bedrooms, 3 bathrooms and an open-plan concept that offers plenty of space to relax and enjoy.

The finca has been lovingly renovated and is ready for you to move in. An absolute highlight is the natural garden with its beautiful trees and even some turtles that have found their home here. Here you can enjoy the peace and quiet and nature to the full.

The view of Campos is breathtaking and invites you to relax every day and enjoy the beauty of the surroundings. There

is also enough space for a chicken coop or even donkeys if you want to fulfill your dream of country living. The location of this property couldn't be better - away from the hustle and bustle of the city, yet only a short drive from all amenities. Here you will find peace, relaxation and pure quality of life.