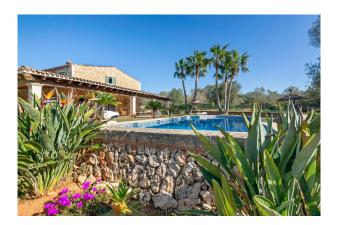

#### **Description:**

Welcome to your new home in Mallorca!

This dreamlike natural stone finca with vacation rental ETV offers everything your heart desires.

A true paradise awaits you on a spacious plot of approx. 22,000 sqm in a quiet natural setting. The house has 4 bedrooms, 3 bathrooms and an open-plan concept that offers plenty of space to relax and enjoy.

The finca has been lovingly renovated and is ready for you to move in. An absolute highlight is the natural garden with its beautiful trees and even some turtles that have found their home here. Here you can enjoy the peace and quiet and nature to the full.

### **Equipment description:**

- Marble/electric heating
- -fountain
- -City electricity -Pool chlorine
- -Carport
- -ETV for 6 persons
- -great large covered terraces -living kitchen
- -Old trees
- -Old trees
- -Guest house with 1 bedroom without bathroom
- -completely fenced