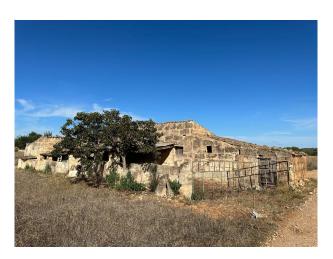

## **Description:**

In the heart of Mallorca, you'll discover a rustic plot of land spanning 22,000 square meters, awaiting your vision and creativity. Strategically situated between Sa Pobla, Llubí, Muro, and Inca, this piece of Mallorcan paradise presents a unique opportunity to build your personal retreat amidst the countryside, with views of Puig de Santa Magdalena and the entire Tramuntana range.

This extensive plot of land provides you with the freedom to unleash your architectural dreams. Here, you can design and construct the house of your dreams, boasting a generous 220 square meters, tailored to your tastes and needs. The ample space allows for the creation of a private oasis, complete with room for gardens, orchards, and a pool.