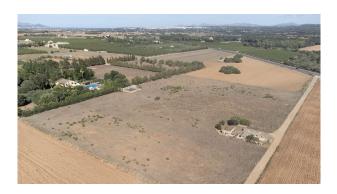

## **Description:**

In the heart of Mallorca, you'll discover a rustic plot of land spanning 22,000 square meters, awaiting your vision and creativity. Strategically situated between Sa Pobla, Llubí, Muro, and Inca, this piece of Mallorcan paradise presents a unique opportunity to build your personal retreat amidst the countryside, with views of Puig de Santa Magdalena and the entire Tramuntana range.

This extensive plot of land provides you with the freedom to unleash your architectural dreams. Here, you can design and construct the house of your dreams, boasting a generous 220 square meters, tailored to your tastes and needs. The ample space allows for the creation of a private oasis, complete with room for gardens, orchards, and a pool.

This is a blank canvas for those seeking a calm lifestyle on the island, with the opportunity to construct a residence perfectly suited to your vision. This rustic plot represents an exceptional chance to create a unique home in one of Mallorca's most beautiful regions. Nature, privacy, and design flexibility combine to offer the perfect backdrop for your next project.