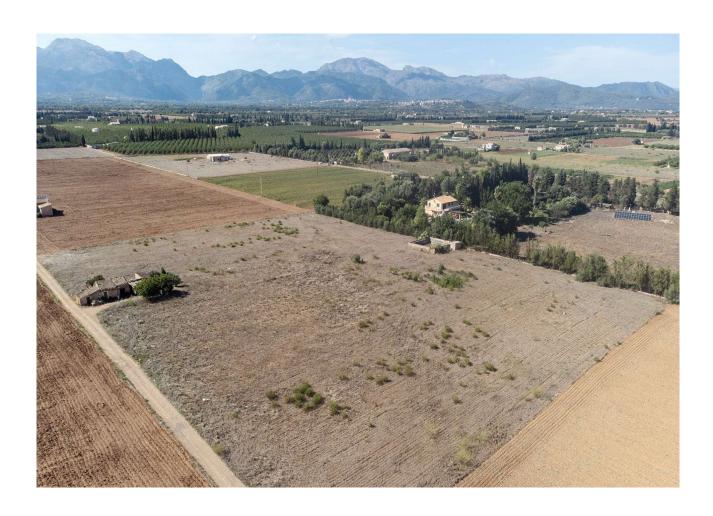

## **Description:**

In the heart of Mallorca, you'll discover a rustic plot of land spanning 22,000 square meters, awaiting your vision and creativity. Strategically situated between Sa Pobla, Llubí, Muro, and Inca, this piece of Mallorcan paradise presents a unique opportunity to build your personal retreat amidst the countryside, with views of Puig de Santa Magdalena and the entire Tramuntana range.

This extensive plot of land provides you with the freedom to unleash your architectural dreams. Here, you can design and construct the house of your dreams, boasting a generous 220 square meters, tailored to your tastes and needs. The ample space allows for the creation of a private oasis, complete with room for gardens, orchards, and a pool.

This is a blank canvas for those seeking a calm lifestyle on the island, with the opportunity to construct a residence perfectly suited to your vision. This rustic plot represents an exceptional chance to create a unique home in one of Mallorca's most beautiful regions. Nature, privacy, and design flexibility combine to offer the perfect backdrop for your next project.