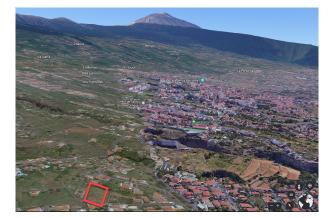

## Location:

La Orotava, in the north of Tenerife, is the largest municipality on the island. In the streets of the city center there are many buildings of great value for the historical heritage and institutions of extraordinary importance for the municipality

such as the European University of the Canary Islands. The Orotava Valley delights nature lovers with its diverse flora and fauna. Since the municipality extends to the Teide National Park, there are countless hiking opportunities. The old town of La Orotava shines with historic buildings, botanical gardens, historic squares and cultural attractions. This beautiful town has applied for the title of UNESCO World Heritage Site several times. Of course, in addition to all the culture, the city also offers an extensive infrastructure, a variety of shopping facilities, medical care and pharmacies, a large number of restaurants and cafes.