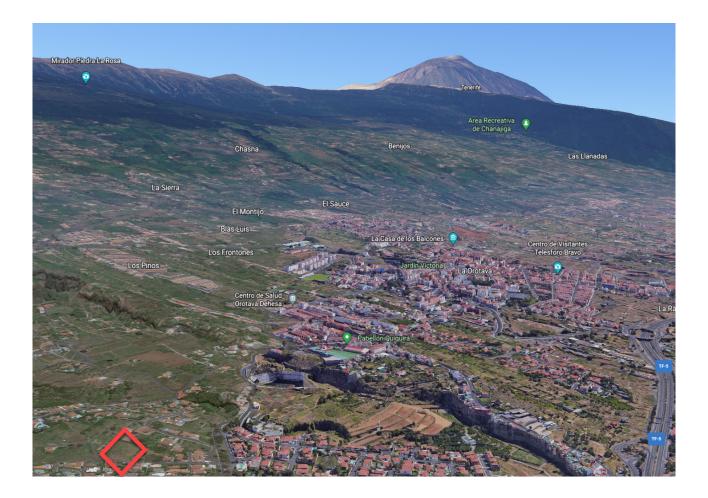

## **Description:**

Large and beautifully located lot in the Urbanizacion Humboldt. This is a lot with the following classification: Suelo Urbano No Consolidado (SUNCO) - Unconsolidated Urban Land.

## Location:

La Orotava, in the north of Tenerife, is the largest municipality on the island. In the streets of the city center there are many buildings of great value for the historical heritage and institutions of extraordinary importance for the municipality

such as the European University of the Canary Islands. The Orotava Valley delights nature lovers with its diverse flora and fauna. Since the municipality extends to the Teide National Park, there are countless hiking opportunities. The old town of La Orotava shines with historic buildings, botanical gardens, historic squares and cultural attractions. This beautiful town has applied for the title of UNESCO World Heritage Site several times. Of course, in addition to all the culture, the city also offers an extensive infrastructure, a variety of shopping facilities, medical care and pharmacies, a large number of restaurants and cafes.