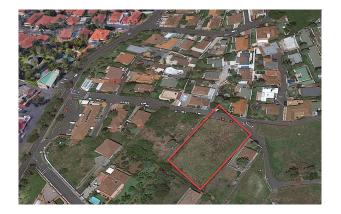

## **Description:**

Large and beautifully located lot in the Urbanizacion Humboldt. This is a lot with the following classification: Suelo Urbano No Consolidado (SUNCO) - Unconsolidated Urban Land.

## Location:

La Orotava, in the north of Tenerife, is the largest municipality on the island. In the streets of the city center there are many buildings of great value for the historical heritage and institutions of extraordinary importance for the municipality