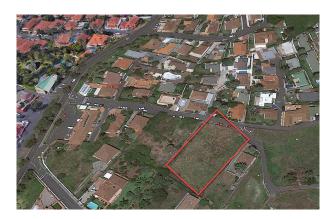

## **Description:**

Large and beautifully located lot in the Urbanizacion Humboldt. This is a lot with the following classification: Suelo Urbano No Consolidado (SUNCO) - Unconsolidated Urban Land.

## Location:

La Orotava, in the north of Tenerife, is the largest municipality on the island. In the streets of the city center there are many buildings of great value for the historical heritage and institutions of extraordinary importance for the municipality