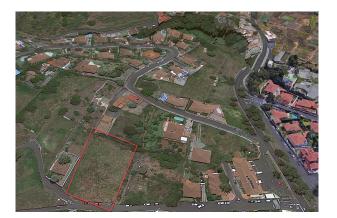

## **Description:**

Large and beautifully located lot in the Urbanizacion Humboldt. This is a lot with the following classification: Suelo Urbano No Consolidado (SUNCO) - Unconsolidated Urban Land.