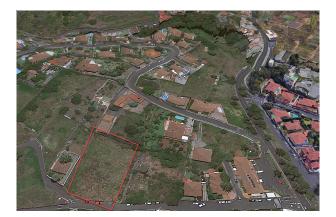

## **Description:**

Large and beautifully located lot in the Urbanizacion Humboldt. This is a lot with the following classification: Suelo Urbano No Consolidado (SUNCO) - Unconsolidated Urban Land.