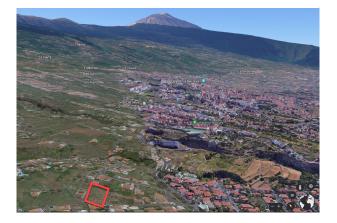

## Location:

La Orotava, in the north of Tenerife, is the largest municipality on the island. In the streets of the city center there are many buildings of great value for the historical heritage and institutions of extraordinary importance for the municipality

such as the European University of the Canary Islands. The Orotava Valley delights nature lovers with its diverse flora and fauna. Since the municipality extends to the Teide National Park, there are countless hiking opportunities. The old town of La Orotava shines with historic buildings, botanical gardens, historic squares and cultural attractions. This beautiful town has applied for the title of UNESCO World Heritage Site several times. Of course, in addition to all the culture, the city also offers an extensive infrastructure, a variety of shopping facilities, medical care and pharmacies, a large number of restaurants and cafes.