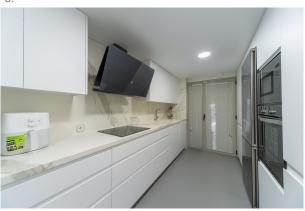

## **Description:**

This bright and spacious flat offers 4 bedrooms and 3 bathrooms and is located in a centrally located residential complex called Sa Gavina within walking distance to the beach. The built area of 145m2 includes a 10m2 terrace. The flat has fitted wardrobes, marble and parquet floors, 3 bathrooms (one ensuite), a living and dining room, a fully fitted new kitchen with a separate utility room, air conditioning w/c, electric heating, garage parking, furthermore the complex offers a communal garden, a pool, a children's paddling pool and a paddle court. Due to the central location and the proximity to shops and pubs, this property is ideal for year-round use as well as a holiday property.