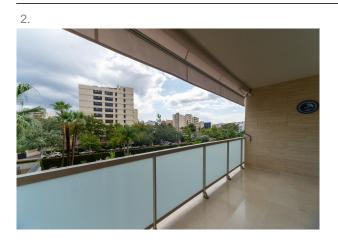

## **Description:**

This bright and spacious flat offers 4 bedrooms and 3 bathrooms and is located in a centrally located residential complex called Sa Gavina within walking distance to the beach. The built area of 145m2 includes a 10m2 terrace. The flat has fitted wardrobes, marble and parquet floors, 3 bathrooms (one ensuite), a living and dining room, a fully fitted new kitchen with a separate utility room, air conditioning w/c, electric heating, garage parking, furthermore the complex offers a communal garden, a pool, a children's paddling pool and a paddle court. Due to the central location and the proximity to shops and pubs, this property is ideal for year-round use as well as a holiday property.