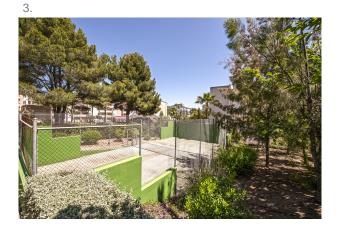

## **Description:**

This bright and spacious flat offers 4 bedrooms and 3 bathrooms and is located in a centrally located residential complex called Sa Gavina within walking distance to the beach. The built area of 145m2 includes a 10m2 terrace. The flat has fitted wardrobes, marble and parquet floors, 3 bathrooms (one ensuite), a living and dining room, a fully fitted new kitchen with a separate utility room, air conditioning w/c, electric heating, garage parking, furthermore the complex offers a communal garden, a pool, a children's paddling pool and a paddle court. Due to the central location and the proximity to shops and pubs, this property is ideal for year-round use as well as a holiday property.