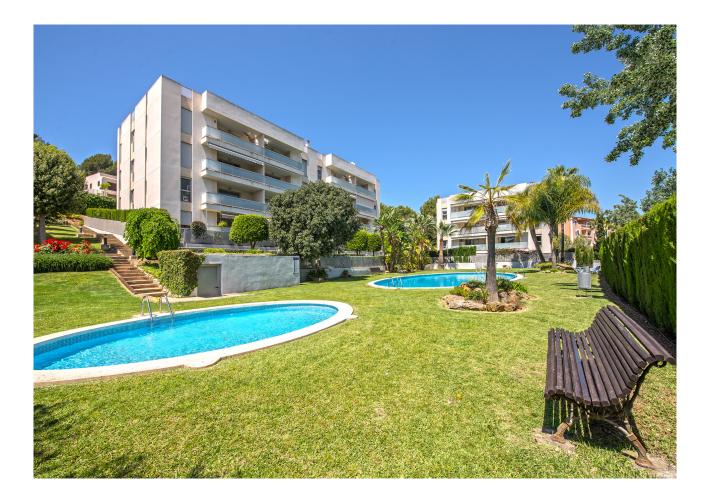

## **Description:**

This bright and spacious flat offers 4 bedrooms and 3 bathrooms and is located in a centrally located residential complex called Sa Gavina within walking distance to the beach. The built area of 145m2 includes a 10m2 terrace. The flat has fitted wardrobes, marble and parquet floors, 3 bathrooms (one ensuite), a living and dining room, a fully fitted new kitchen with a separate utility room, air conditioning w/c, electric heating, garage parking, furthermore the complex offers a communal garden, a pool, a children's paddling pool and a paddle court. Due to the central location and the proximity to shops and pubs, this property is ideal for year-round use as well as a holiday property.