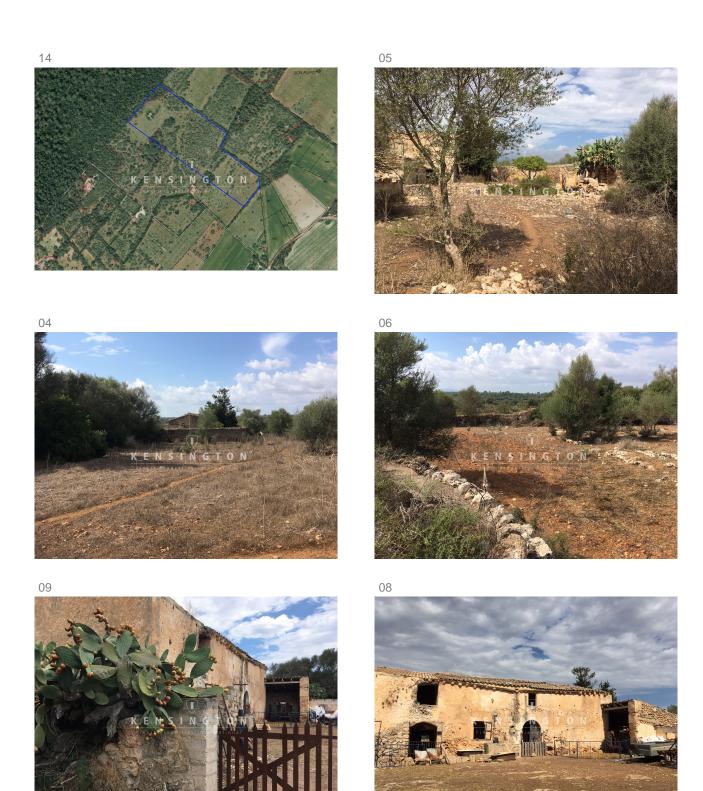

# **Description:**

This plot of more than 84.000m2 is located 3km outside the charming village of Llubi / Mallorca and offers absolute privacy, surrounded by very original vegetation.

The plot is bordered by a dry stone wall, in addition, there is a 400m2 large historic farmhouse, which would be reconstructable.

The plot offers the possibility for all forms of agriculture, animal farming, wine or olive cultivation. In addition, the property can be developed with a finca or after division into individual plots with several houses.