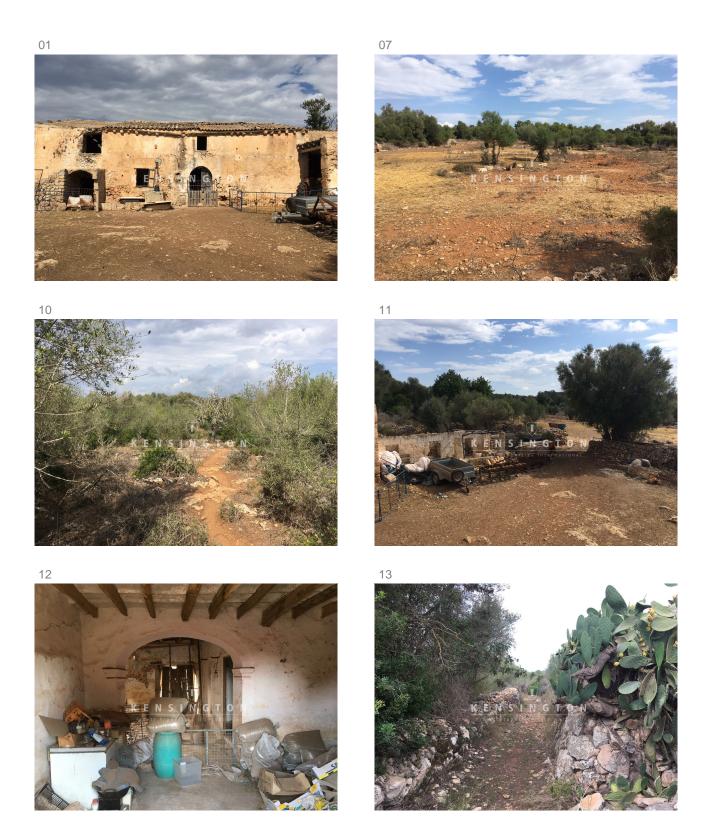

# **Description:**

This plot of more than 84.000m2 is located 3km outside the charming village of Llubi / Mallorca and offers absolute privacy, surrounded by very original vegetation.

The plot is bordered by a dry stone wall, in addition, there is a 400m2 large historic farmhouse, which would be reconstructable.

The plot offers the possibility for all forms of agriculture, animal farming, wine or olive cultivation. In addition, the property can be developed with a finca or after division into individual plots with several houses.