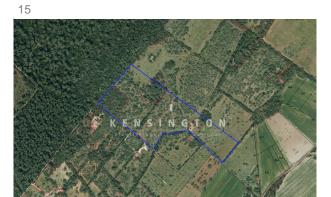

# **Description:**

This plot of more than 84.000m2 is located 3km outside the charming village of Llubi / Mallorca and offers absolute privacy, surrounded by very original vegetation.

The plot is bordered by a dry stone wall, in addition, there is a 400m2 large historic farmhouse, which would be reconstructable.