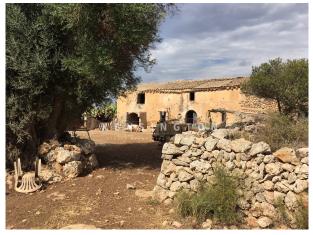

# **Description:**

This plot of more than 84.000m2 is located 3km outside the charming village of Llubi / Mallorca and offers absolute privacy, surrounded by very original vegetation.

The plot is bordered by a dry stone wall, in addition, there is a 400m2 large historic farmhouse, which would be reconstructable.

The plot offers the possibility for all forms of agriculture, animal farming, wine or olive cultivation. In addition, the property can be developed with a finca or after division into individual plots with several houses.