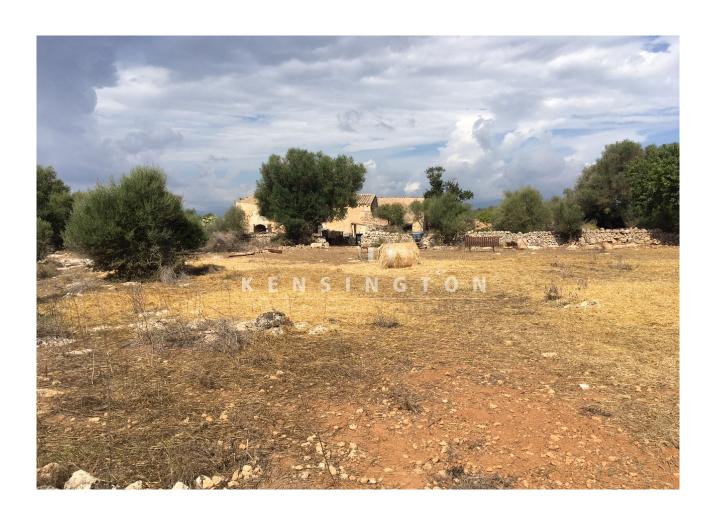

# **Description:**

This plot of more than 84.000m2 is located 3km outside the charming village of Llubi / Mallorca and offers absolute privacy, surrounded by very original vegetation.

The plot is bordered by a dry stone wall, in addition, there is a 400m2 large historic farmhouse, which would be reconstructable.

The plot offers the possibility for all forms of agriculture, animal farming, wine or olive cultivation. In addition, the property can be developed with a finca or after division into individual plots with several houses.