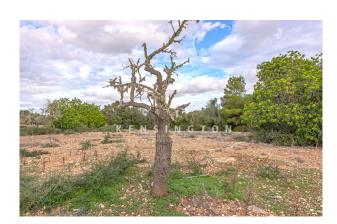

## **Description:**

This rural property extends over approx. 136,000 m² and is located in the south of the island, in the municipality of Llucmajor. It is just a 10-minute drive from the picturesque bay of Cala Pi and 15 minutes from the famous Es Trenc beach. The village of Llucmajor can be reached in around 20 minutes, while Palma de Mallorca and the airport are around 30 minutes away.

The fully fenced plot is divided into different areas for agricultural purposes. The original farmhouse is still standing but

is in need of extensive renovation. There are also several other buildings on the property.

A private well and a water deposit are available for the water supply. The electricity supply would have to be provided by solar energy.

Thanks to its size, the property is ideal for keeping animals, growing vines or orchards and for many other possible uses. The surrounding area is flat, quiet and offers excellent privacy.