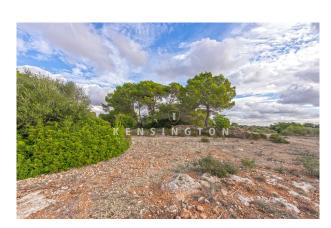

## **Description:**

This rural property extends over approx. 136,000 m² and is located in the south of the island, in the municipality of Llucmajor. It is just a 10-minute drive from the picturesque bay of Cala Pi and 15 minutes from the famous Es Trenc beach. The village of Llucmajor can be reached in around 20 minutes, while Palma de Mallorca and the airport are around 30 minutes away.

The fully fenced plot is divided into different areas for agricultural purposes. The original farmhouse is still standing but

is in need of extensive renovation. There are also several other buildings on the property.

A private well and a water deposit are available for the water supply. The electricity supply would have to be provided by solar energy.

Thanks to its size, the property is ideal for keeping animals, growing vines or orchards and for many other possible uses. The surrounding area is flat, quiet and offers excellent privacy.