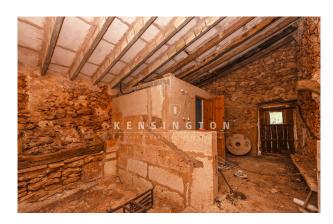

Condition: demolition object

The fully fenced plot is divided into different areas for agricultural purposes. The original farmhouse is still standing but

is in need of extensive renovation. There are also several other buildings on the property.