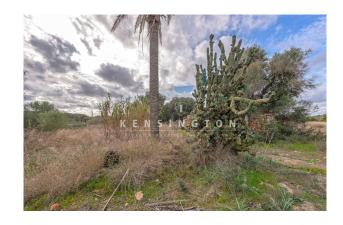

The fully fenced plot is divided into different areas for agricultural purposes. The original farmhouse is still standing but

is in need of extensive renovation. There are also several other buildings on the property.

A private well and a water deposit are available for the water supply. The electricity supply would have to be provided by solar energy.

Thanks to its size, the property is ideal for keeping animals, growing vines or orchards and for many other possible uses. The surrounding area is flat, quiet and offers excellent privacy.