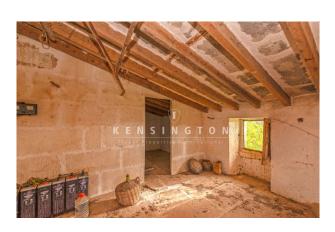

Condition: demolition object

The fully fenced plot is divided into different areas for agricultural purposes. The original farmhouse is still standing but

is in need of extensive renovation. There are also several other buildings on the property.