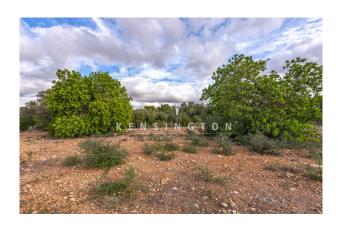

A private well and a water deposit are available for the water supply. The electricity supply would have to be provided by solar energy.

Thanks to its size, the property is ideal for keeping animals, growing vines or orchards and for many other possible uses. The surrounding area is flat, quiet and offers excellent privacy.