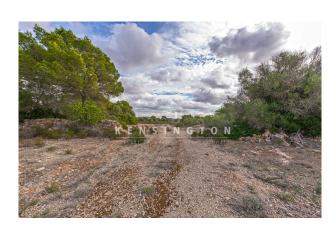

## **Description:**

This rural property extends over approx. 136,000 m² and is located in the south of the island, in the municipality of Llucmajor. It is just a 10-minute drive from the picturesque bay of Cala Pi and 15 minutes from the famous Es Trenc beach. The village of Llucmajor can be reached in around 20 minutes, while Palma de Mallorca and the airport are around 30 minutes away.

A private well and a water deposit are available for the water supply. The electricity supply would have to be provided by solar energy.

Thanks to its size, the property is ideal for keeping animals, growing vines or orchards and for many other possible uses. The surrounding area is flat, quiet and offers excellent privacy.