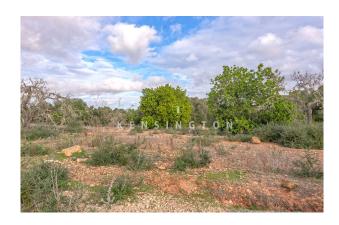

## **Description:**

This rural property extends over approx. 136,000 m² and is located in the south of the island, in the municipality of Llucmajor. It is just a 10-minute drive from the picturesque bay of Cala Pi and 15 minutes from the famous Es Trenc beach. The village of Llucmajor can be reached in around 20 minutes, while Palma de Mallorca and the airport are around 30 minutes away.

The fully fenced plot is divided into different areas for agricultural purposes. The original farmhouse is still standing but

is in need of extensive renovation. There are also several other buildings on the property.

A private well and a water deposit are available for the water supply. The electricity supply would have to be provided by solar energy.

Thanks to its size, the property is ideal for keeping animals, growing vines or orchards and for many other possible uses. The surrounding area is flat, quiet and offers excellent privacy.