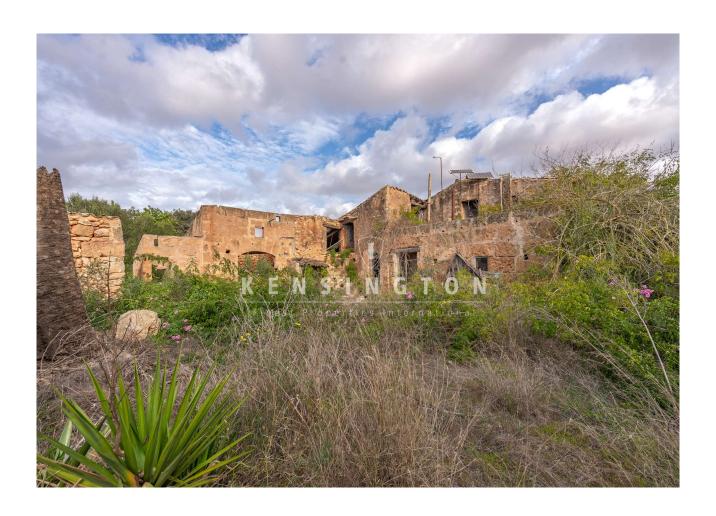

Condition: demolition object

The fully fenced plot is divided into different areas for agricultural purposes. The original farmhouse is still standing but

is in need of extensive renovation. There are also several other buildings on the property.