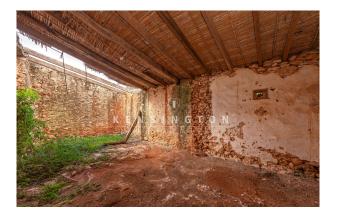

Condition: demolition object

The fully fenced plot is divided into different areas for agricultural purposes. The original farmhouse is still standing but

is in need of extensive renovation. There are also several other buildings on the property.