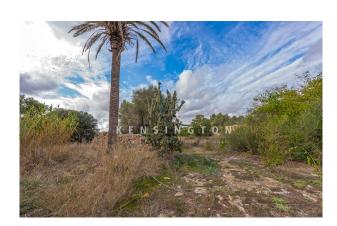

The fully fenced plot is divided into different areas for agricultural purposes. The original farmhouse is still standing but

is in need of extensive renovation. There are also several other buildings on the property.

A private well and a water deposit are available for the water supply. The electricity supply would have to be provided by solar energy.

Thanks to its size, the property is ideal for keeping animals, growing vines or orchards and for many other possible uses. The surrounding area is flat, quiet and offers excellent privacy.