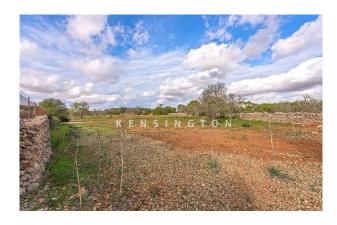

The fully fenced plot is divided into different areas for agricultural purposes. The original farmhouse is still standing but

is in need of extensive renovation. There are also several other buildings on the property.

A private well and a water deposit are available for the water supply. The electricity supply would have to be provided by solar energy.

Thanks to its size, the property is ideal for keeping animals, growing vines or orchards and for many other possible uses. The surrounding area is flat, quiet and offers excellent privacy.