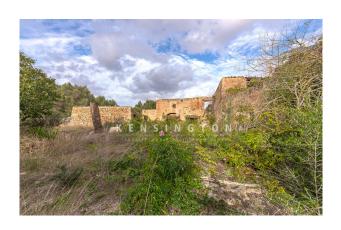

Condition: demolition object

The fully fenced plot is divided into different areas for agricultural purposes. The original farmhouse is still standing but

is in need of extensive renovation. There are also several other buildings on the property.