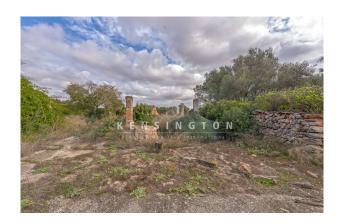

Condition: demolition object

The fully fenced plot is divided into different areas for agricultural purposes. The original farmhouse is still standing but

is in need of extensive renovation. There are also several other buildings on the property.