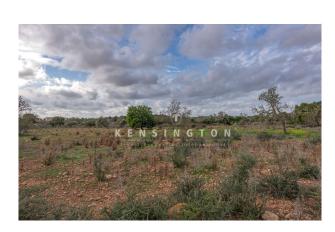

A private well and a water deposit are available for the water supply. The electricity supply would have to be provided by solar energy.

Thanks to its size, the property is ideal for keeping animals, growing vines or orchards and for many other possible uses. The surrounding area is flat, quiet and offers excellent privacy.