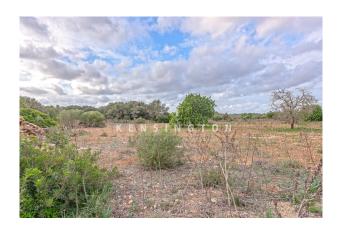

## **Description:**

This rural property extends over approx. 136,000 m² and is located in the south of the island, in the municipality of Llucmajor. It is just a 10-minute drive from the picturesque bay of Cala Pi and 15 minutes from the famous Es Trenc beach. The village of Llucmajor can be reached in around 20 minutes, while Palma de Mallorca and the airport are around 30 minutes away.

The fully fenced plot is divided into different areas for agricultural purposes. The original farmhouse is still standing but

is in need of extensive renovation. There are also several other buildings on the property.

A private well and a water deposit are available for the water supply. The electricity supply would have to be provided by solar energy.

Thanks to its size, the property is ideal for keeping animals, growing vines or orchards and for many other possible uses. The surrounding area is flat, quiet and offers excellent privacy.