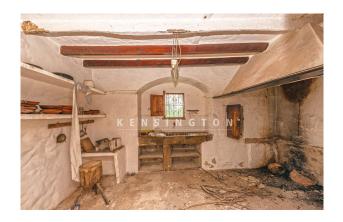

Condition: demolition object

The fully fenced plot is divided into different areas for agricultural purposes. The original farmhouse is still standing but

is in need of extensive renovation. There are also several other buildings on the property.