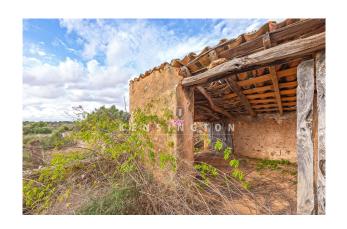

Condition: demolition object

The fully fenced plot is divided into different areas for agricultural purposes. The original farmhouse is still standing but

is in need of extensive renovation. There are also several other buildings on the property.