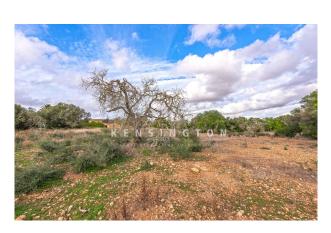

The fully fenced plot is divided into different areas for agricultural purposes. The original farmhouse is still standing but

is in need of extensive renovation. There are also several other buildings on the property.

A private well and a water deposit are available for the water supply. The electricity supply would have to be provided by solar energy.

Thanks to its size, the property is ideal for keeping animals, growing vines or orchards and for many other possible uses. The surrounding area is flat, quiet and offers excellent privacy.