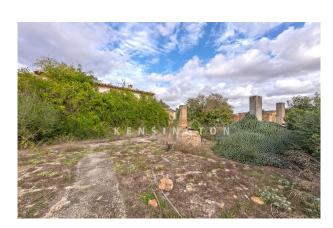

The fully fenced plot is divided into different areas for agricultural purposes. The original farmhouse is still standing but

is in need of extensive renovation. There are also several other buildings on the property.

A private well and a water deposit are available for the water supply. The electricity supply would have to be provided by solar energy.

Thanks to its size, the property is ideal for keeping animals, growing vines or orchards and for many other possible uses. The surrounding area is flat, quiet and offers excellent privacy.