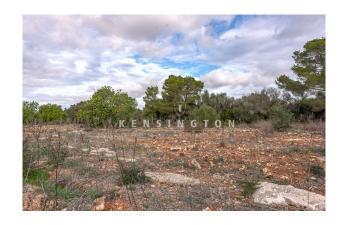

## **Description:**

This rural property extends over approx. 136,000 m² and is located in the south of the island, in the municipality of Llucmajor. It is just a 10-minute drive from the picturesque bay of Cala Pi and 15 minutes from the famous Es Trenc beach. The village of Llucmajor can be reached in around 20 minutes, while Palma de Mallorca and the airport are around 30 minutes away.

The fully fenced plot is divided into different areas for agricultural purposes. The original farmhouse is still standing but

is in need of extensive renovation. There are also several other buildings on the property.

A private well and a water deposit are available for the water supply. The electricity supply would have to be provided by solar energy.

Thanks to its size, the property is ideal for keeping animals, growing vines or orchards and for many other possible uses. The surrounding area is flat, quiet and offers excellent privacy.