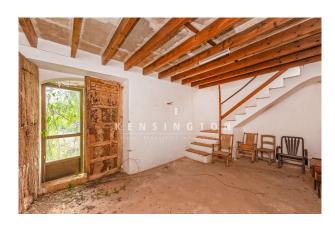

Condition: demolition object

The fully fenced plot is divided into different areas for agricultural purposes. The original farmhouse is still standing but

is in need of extensive renovation. There are also several other buildings on the property.