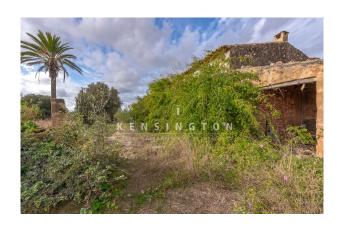

Condition: demolition object

The fully fenced plot is divided into different areas for agricultural purposes. The original farmhouse is still standing but

is in need of extensive renovation. There are also several other buildings on the property.