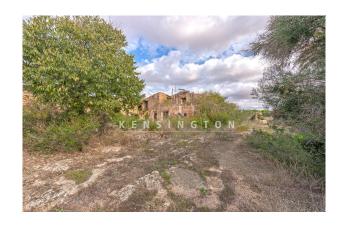

The fully fenced plot is divided into different areas for agricultural purposes. The original farmhouse is still standing but

is in need of extensive renovation. There are also several other buildings on the property.