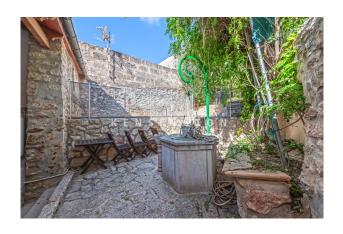

# **Description:**

This large townhouse with pool, garage and garden is located in the most beautiful part of Lloseta, Mallorca. The typical Mallorcan three-storey stone house is located between the Tramuntana and the centre of the island in the authentic village with lots of character. Built in 1900, the house features many original elements such as hydraulic tiles, high ceilings, exposed wooden beams and a stone façade. It also has a pool, a garden, a small cellar of approx. 40 square metres and a garage. On the ground floor there are several rooms, a large entrance, two bedrooms, a living room, a kitchen with views of the patio, dining room and fireplace, a bathroom, a laundry room and access to the garden with

<sup>&</sup>quot; with value "" and 1 argument(s)!:

pool. It also has two entrances, one from the main street and one from a side street. On the first floor there are two bedrooms with balconies, a small living room, a kitchen with pantry and a bathroom. And on the first floor is a large open-plan room with windows that offer spectacular panoramic views. In addition, it is only 25 minutes from Palma. Please contact us for more information or to arrange a viewing. All information without guarantee. Kensington reference: KPP07498