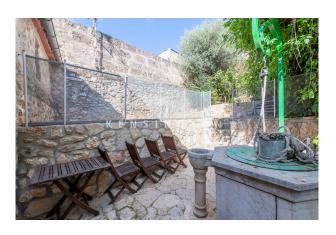

# **Description:**

This large townhouse with pool, garage and garden is located in the most beautiful part of Lloseta, Mallorca. The typical Mallorcan three-storey stone house is located between the Tramuntana and the centre of the island in the authentic village with lots of character. Built in 1900, the house features many original elements such as hydraulic tiles, high ceilings, exposed wooden beams and a stone façade. It also has a pool, a garden, a small cellar of approx. 40 square metres and a garage. On the ground floor there are several rooms, a large entrance, two bedrooms, a living room, a kitchen with views of the patio, dining room and fireplace, a bathroom, a laundry room and access to the garden with

<sup>&</sup>quot; with value "" and 1 argument(s)!:

pool. It also has two entrances, one from the main street and one from a side street. On the first floor there are two bedrooms with balconies, a small living room, a kitchen with pantry and a bathroom. And on the first floor is a large open-plan room with windows that offer spectacular panoramic views. In addition, it is only 25 minutes from Palma. Please contact us for more information or to arrange a viewing. All information without guarantee. Kensington reference: KPP07498