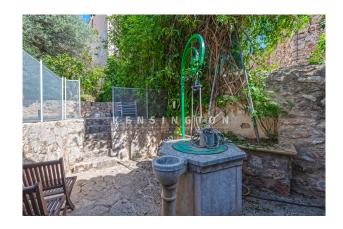

# **Description:**

This large townhouse with pool, garage and garden is located in the most beautiful part of Lloseta, Mallorca. The typical Mallorcan three-storey stone house is located between the Tramuntana and the centre of the island in the authentic village with lots of character. Built in 1900, the house features many original elements such as hydraulic tiles, high ceilings, exposed wooden beams and a stone façade. It also has a pool, a garden, a small cellar of approx. 40 square metres and a garage. On the ground floor there are several rooms, a large entrance, two bedrooms, a living room, a kitchen with views of the patio, dining room and fireplace, a bathroom, a laundry room and access to the garden with

<sup>&</sup>quot; with value "" and 1 argument(s)!:

pool. It also has two entrances, one from the main street and one from a side street. On the first floor there are two bedrooms with balconies, a small living room, a kitchen with pantry and a bathroom. And on the first floor is a large open-plan room with windows that offer spectacular panoramic views. In addition, it is only 25 minutes from Palma. Please contact us for more information or to arrange a viewing. All information without guarantee. Kensington reference: KPP07498