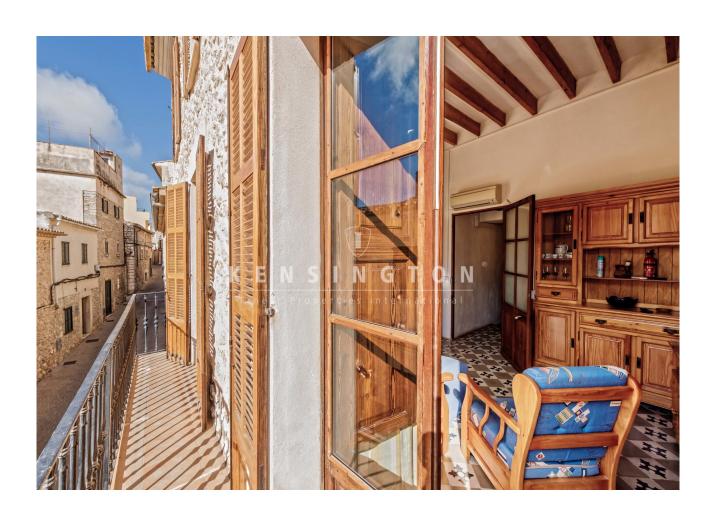

# **Description:**

This large townhouse with pool, garage and garden is located in the most beautiful part of Lloseta, Mallorca. The typical Mallorcan three-storey stone house is located between the Tramuntana and the centre of the island in the authentic village with lots of character. Built in 1900, the house features many original elements such as hydraulic tiles, high ceilings, exposed wooden beams and a stone façade. It also has a pool, a garden, a small cellar of approx. 40 square metres and a garage. On the ground floor there are several rooms, a large entrance, two bedrooms, a living room, a kitchen with views of the patio, dining room and fireplace, a bathroom, a laundry room and access to the garden with

<sup>&</sup>quot; with value "" and 1 argument(s)!:

pool. It also has two entrances, one from the main street and one from a side street. On the first floor there are two bedrooms with balconies, a small living room, a kitchen with pantry and a bathroom. And on the first floor is a large open-plan room with windows that offer spectacular panoramic views. In addition, it is only 25 minutes from Palma. Please contact us for more information or to arrange a viewing. All information without guarantee. Kensington reference: KPP07498