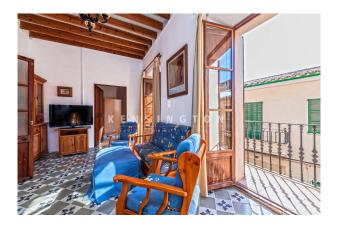

<sup>&</sup>quot; with value "" and 1 argument(s)!:

pool. It also has two entrances, one from the main street and one from a side street. On the first floor there are two bedrooms with balconies, a small living room, a kitchen with pantry and a bathroom. And on the first floor is a large open-plan room with windows that offer spectacular panoramic views. In addition, it is only 25 minutes from Palma. Please contact us for more information or to arrange a viewing. All information without guarantee. Kensington reference: KPP07498