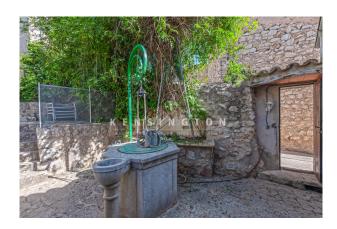

# **Description:**

This large townhouse with pool, garage and garden is located in the most beautiful part of Lloseta, Mallorca. The typical Mallorcan three-storey stone house is located between the Tramuntana and the centre of the island in the authentic village with lots of character. Built in 1900, the house features many original elements such as hydraulic tiles, high ceilings, exposed wooden beams and a stone façade. It also has a pool, a garden, a small cellar of approx. 40 square metres and a garage. On the ground floor there are several rooms, a large entrance, two bedrooms, a living room, a kitchen with views of the patio, dining room and fireplace, a bathroom, a laundry room and access to the garden with

<sup>&</sup>quot; with value "" and 1 argument(s)!:

pool. It also has two entrances, one from the main street and one from a side street. On the first floor there are two bedrooms with balconies, a small living room, a kitchen with pantry and a bathroom. And on the first floor is a large open-plan room with windows that offer spectacular panoramic views. In addition, it is only 25 minutes from Palma. Please contact us for more information or to arrange a viewing. All information without guarantee. Kensington reference: KPP07498