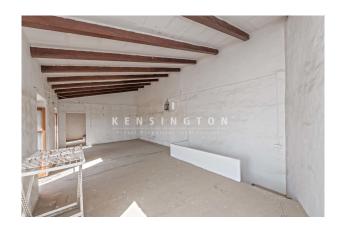

# **Description:**

This large townhouse with pool, garage and garden is located in the most beautiful part of Lloseta, Mallorca. The typical Mallorcan three-storey stone house is located between the Tramuntana and the centre of the island in the authentic village with lots of character. Built in 1900, the house features many original elements such as hydraulic tiles, high ceilings, exposed wooden beams and a stone façade. It also has a pool, a garden, a small cellar of approx. 40 square metres and a garage. On the ground floor there are several rooms, a large entrance, two bedrooms, a living room, a kitchen with views of the patio, dining room and fireplace, a bathroom, a laundry room and access to the garden with

<sup>&</sup>quot; with value "" and 1 argument(s)!:

pool. It also has two entrances, one from the main street and one from a side street. On the first floor there are two bedrooms with balconies, a small living room, a kitchen with pantry and a bathroom. And on the first floor is a large open-plan room with windows that offer spectacular panoramic views. In addition, it is only 25 minutes from Palma. Please contact us for more information or to arrange a viewing. All information without guarantee. Kensington reference: KPP07498