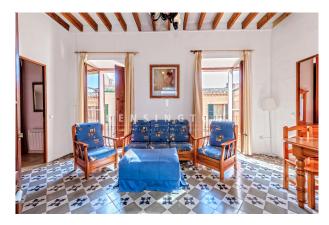

# **Description:**

This large townhouse with pool, garage and garden is located in the most beautiful part of Lloseta, Mallorca. The typical Mallorcan three-storey stone house is located between the Tramuntana and the centre of the island in the authentic village with lots of character. Built in 1900, the house features many original elements such as hydraulic tiles, high ceilings, exposed wooden beams and a stone façade. It also has a pool, a garden, a small cellar of approx. 40 square metres and a garage. On the ground floor there are several rooms, a large entrance, two bedrooms, a living room, a kitchen with views of the patio, dining room and fireplace, a bathroom, a laundry room and access to the garden with

<sup>&</sup>quot; with value "" and 1 argument(s)!:

pool. It also has two entrances, one from the main street and one from a side street. On the first floor there are two bedrooms with balconies, a small living room, a kitchen with pantry and a bathroom. And on the first floor is a large open-plan room with windows that offer spectacular panoramic views. In addition, it is only 25 minutes from Palma. Please contact us for more information or to arrange a viewing. All information without guarantee. Kensington reference: KPP07498