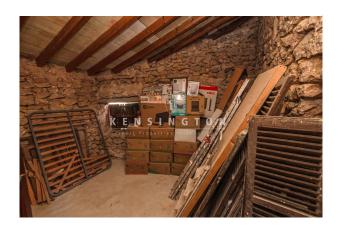

# **Description:**

This large townhouse with pool, garage and garden is located in the most beautiful part of Lloseta, Mallorca. The typical Mallorcan three-storey stone house is located between the Tramuntana and the centre of the island in the authentic village with lots of character. Built in 1900, the house features many original elements such as hydraulic tiles, high ceilings, exposed wooden beams and a stone façade. It also has a pool, a garden, a small cellar of approx. 40 square metres and a garage. On the ground floor there are several rooms, a large entrance, two bedrooms, a living room, a kitchen with views of the patio, dining room and fireplace, a bathroom, a laundry room and access to the garden with