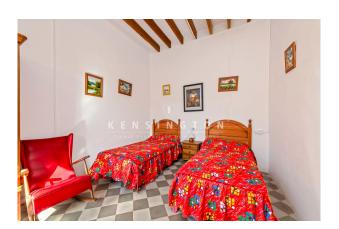

# **Description:**

This large townhouse with pool, garage and garden is located in the most beautiful part of Lloseta, Mallorca. The typical Mallorcan three-storey stone house is located between the Tramuntana and the centre of the island in the authentic village with lots of character. Built in 1900, the house features many original elements such as hydraulic tiles, high ceilings, exposed wooden beams and a stone façade. It also has a pool, a garden, a small cellar of approx. 40 square metres and a garage. On the ground floor there are several rooms, a large entrance, two bedrooms, a living room, a kitchen with views of the patio, dining room and fireplace, a bathroom, a laundry room and access to the garden with

<sup>&</sup>quot; with value "" and 1 argument(s)!:

pool. It also has two entrances, one from the main street and one from a side street. On the first floor there are two bedrooms with balconies, a small living room, a kitchen with pantry and a bathroom. And on the first floor is a large open-plan room with windows that offer spectacular panoramic views. In addition, it is only 25 minutes from Palma. Please contact us for more information or to arrange a viewing. All information without guarantee. Kensington reference: KPP07498