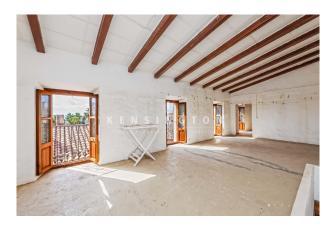

# **Description:**

This large townhouse with pool, garage and garden is located in the most beautiful part of Lloseta, Mallorca. The typical Mallorcan three-storey stone house is located between the Tramuntana and the centre of the island in the authentic village with lots of character. Built in 1900, the house features many original elements such as hydraulic tiles, high ceilings, exposed wooden beams and a stone façade. It also has a pool, a garden, a small cellar of approx. 40 square metres and a garage. On the ground floor there are several rooms, a large entrance, two bedrooms, a living room, a kitchen with views of the patio, dining room and fireplace, a bathroom, a laundry room and access to the garden with

<sup>&</sup>quot; with value "" and 1 argument(s)!:

pool. It also has two entrances, one from the main street and one from a side street. On the first floor there are two bedrooms with balconies, a small living room, a kitchen with pantry and a bathroom. And on the first floor is a large open-plan room with windows that offer spectacular panoramic views. In addition, it is only 25 minutes from Palma. Please contact us for more information or to arrange a viewing. All information without guarantee. Kensington reference: KPP07498