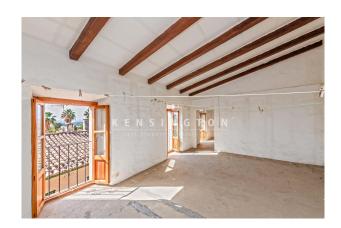

# **Description:**

This large townhouse with pool, garage and garden is located in the most beautiful part of Lloseta, Mallorca. The typical Mallorcan three-storey stone house is located between the Tramuntana and the centre of the island in the authentic village with lots of character. Built in 1900, the house features many original elements such as hydraulic tiles, high ceilings, exposed wooden beams and a stone façade. It also has a pool, a garden, a small cellar of approx. 40 square metres and a garage. On the ground floor there are several rooms, a large entrance, two bedrooms, a living room, a kitchen with views of the patio, dining room and fireplace, a bathroom, a laundry room and access to the garden with

<sup>&</sup>quot; with value "" and 1 argument(s)!:

pool. It also has two entrances, one from the main street and one from a side street. On the first floor there are two bedrooms with balconies, a small living room, a kitchen with pantry and a bathroom. And on the first floor is a large open-plan room with windows that offer spectacular panoramic views. In addition, it is only 25 minutes from Palma. Please contact us for more information or to arrange a viewing. All information without guarantee. Kensington reference: KPP07498