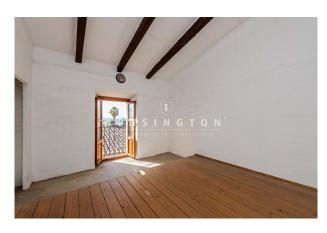

# **Description:**

This large townhouse with pool, garage and garden is located in the most beautiful part of Lloseta, Mallorca. The typical Mallorcan three-storey stone house is located between the Tramuntana and the centre of the island in the authentic village with lots of character. Built in 1900, the house features many original elements such as hydraulic tiles, high ceilings, exposed wooden beams and a stone façade. It also has a pool, a garden, a small cellar of approx. 40 square metres and a garage. On the ground floor there are several rooms, a large entrance, two bedrooms, a living room, a kitchen with views of the patio, dining room and fireplace, a bathroom, a laundry room and access to the garden with

<sup>&</sup>quot; with value "" and 1 argument(s)!:

pool. It also has two entrances, one from the main street and one from a side street. On the first floor there are two bedrooms with balconies, a small living room, a kitchen with pantry and a bathroom. And on the first floor is a large open-plan room with windows that offer spectacular panoramic views. In addition, it is only 25 minutes from Palma. Please contact us for more information or to arrange a viewing. All information without guarantee. Kensington reference: KPP07498