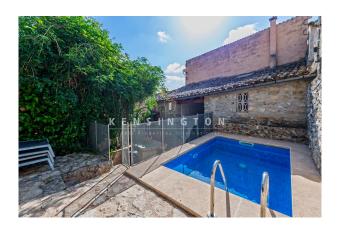

# **Description:**

This large townhouse with pool, garage and garden is located in the most beautiful part of Lloseta, Mallorca. The typical Mallorcan three-storey stone house is located between the Tramuntana and the centre of the island in the authentic village with lots of character. Built in 1900, the house features many original elements such as hydraulic tiles, high ceilings, exposed wooden beams and a stone façade. It also has a pool, a garden, a small cellar of approx. 40 square metres and a garage. On the ground floor there are several rooms, a large entrance, two bedrooms, a living room, a kitchen with views of the patio, dining room and fireplace, a bathroom, a laundry room and access to the garden with

<sup>&</sup>quot; with value "" and 1 argument(s)!:

pool. It also has two entrances, one from the main street and one from a side street. On the first floor there are two bedrooms with balconies, a small living room, a kitchen with pantry and a bathroom. And on the first floor is a large open-plan room with windows that offer spectacular panoramic views. In addition, it is only 25 minutes from Palma. Please contact us for more information or to arrange a viewing. All information without guarantee. Kensington reference: KPP07498