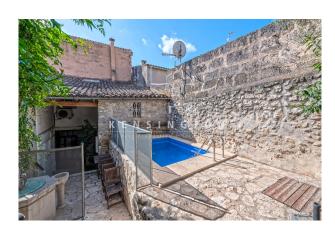

# **Description:**

This large townhouse with pool, garage and garden is located in the most beautiful part of Lloseta, Mallorca. The typical Mallorcan three-storey stone house is located between the Tramuntana and the centre of the island in the authentic village with lots of character. Built in 1900, the house features many original elements such as hydraulic tiles, high ceilings, exposed wooden beams and a stone façade. It also has a pool, a garden, a small cellar of approx. 40 square metres and a garage. On the ground floor there are several rooms, a large entrance, two bedrooms, a living room, a kitchen with views of the patio, dining room and fireplace, a bathroom, a laundry room and access to the garden with

<sup>&</sup>quot; with value "" and 1 argument(s)!:

pool. It also has two entrances, one from the main street and one from a side street. On the first floor there are two bedrooms with balconies, a small living room, a kitchen with pantry and a bathroom. And on the first floor is a large open-plan room with windows that offer spectacular panoramic views. In addition, it is only 25 minutes from Palma. Please contact us for more information or to arrange a viewing. All information without guarantee. Kensington reference: KPP07498