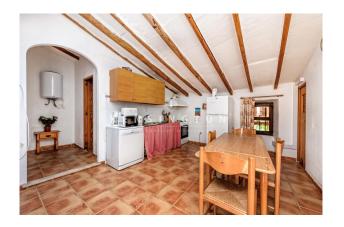

# **Description:**

This large townhouse with pool, garage and garden is located in the most beautiful part of Lloseta, Mallorca. The typical Mallorcan three-storey stone house is located between the Tramuntana and the centre of the island in the authentic village with lots of character. Built in 1900, the house features many original elements such as hydraulic tiles, high ceilings, exposed wooden beams and a stone façade. It also has a pool, a garden, a small cellar of approx. 40 square metres and a garage. On the ground floor there are several rooms, a large entrance, two bedrooms, a living room, a kitchen with views of the patio, dining room and fireplace, a bathroom, a laundry room and access to the garden with