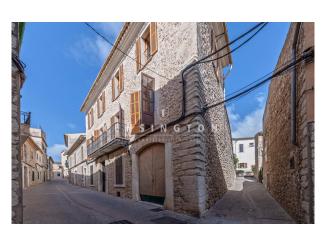

# **Description:**

This large townhouse with pool, garage and garden is located in the most beautiful part of Lloseta, Mallorca. The typical Mallorcan three-storey stone house is located between the Tramuntana and the centre of the island in the authentic village with lots of character. Built in 1900, the house features many original elements such as hydraulic tiles, high ceilings, exposed wooden beams and a stone façade. It also has a pool, a garden, a small cellar of approx. 40 square metres and a garage. On the ground floor there are several rooms, a large entrance, two bedrooms, a living room, a kitchen with views of the patio, dining room and fireplace, a bathroom, a laundry room and access to the garden with

<sup>&</sup>quot; with value "" and 1 argument(s)!:

pool. It also has two entrances, one from the main street and one from a side street. On the first floor there are two bedrooms with balconies, a small living room, a kitchen with pantry and a bathroom. And on the first floor is a large open-plan room with windows that offer spectacular panoramic views. In addition, it is only 25 minutes from Palma. Please contact us for more information or to arrange a viewing. All information without guarantee. Kensington reference: KPP07498