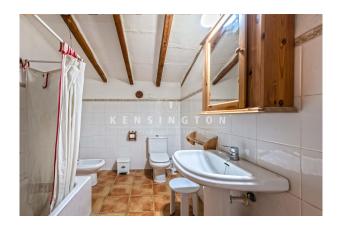

# **Description:**

This large townhouse with pool, garage and garden is located in the most beautiful part of Lloseta, Mallorca. The typical Mallorcan three-storey stone house is located between the Tramuntana and the centre of the island in the authentic village with lots of character. Built in 1900, the house features many original elements such as hydraulic tiles, high ceilings, exposed wooden beams and a stone façade. It also has a pool, a garden, a small cellar of approx. 40 square metres and a garage. On the ground floor there are several rooms, a large entrance, two bedrooms, a living room, a kitchen with views of the patio, dining room and fireplace, a bathroom, a laundry room and access to the garden with

<sup>&</sup>quot; with value "" and 1 argument(s)!:

pool. It also has two entrances, one from the main street and one from a side street. On the first floor there are two bedrooms with balconies, a small living room, a kitchen with pantry and a bathroom. And on the first floor is a large open-plan room with windows that offer spectacular panoramic views. In addition, it is only 25 minutes from Palma. Please contact us for more information or to arrange a viewing. All information without guarantee. Kensington reference: KPP07498