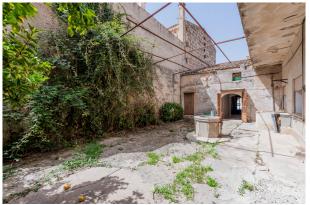

The property consists of TWO INDEPENDENT BUILDINGS. The older one probably dates from the 18th century. It faces the street, has two floors (ground floor + 1) and beautiful historical elements ("hidráulico" tiles, etc.). The newer one is probably 90-100 years old, is located in the backyard and has three floors with very high ceilings. There is also 1 GARAGE for at least 2 cars, 2 PATIOS (195 m² in total) and 1 balcony (20 m²). The property NEEDS COMPLETE REFURBISHMENT.