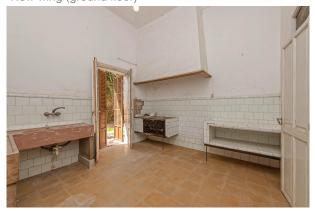

The property consists of TWO INDEPENDENT BUILDINGS. The older one probably dates from the 18th century. It faces the street, has two floors (ground floor + 1) and beautiful historical elements ("hidráulico" tiles, etc.). The newer one is probably 90-100 years old, is located in the backyard and has three floors with very high ceilings. There is also 1 GARAGE for at least 2 cars, 2 PATIOS (195 m² in total) and 1 balcony (20 m²). The property NEEDS COMPLETE REFURBISHMENT.

The TOTAL BUILDING AREA (INCL. GARAGE) IS APPROX. 724 m<sup>2</sup>. The property currently has 15 rooms (+ kitchen, storerooms, etc.), 7 bedrooms and 2 bathrooms.

Possible forms of use: 1) DIVISION INTO +/- 5 FLATS; 2) very spacious single-family home; 3) BOUTIQUE HOTEL; 4) restaurant (or other business) in the old building and the patio, kitchen on the ground floor of the new building and the innkeeper's flat upstairs.

### images

Old wing (ground floor)

Old wing (ground floor)

Main patio

New wing (ground floor)

New wing (1st floor)

New wing (ground floor)

Attic new wing