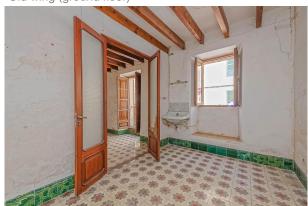

The property consists of TWO INDEPENDENT BUILDINGS. The older one probably dates from the 18th century. It faces the street, has two floors (ground floor + 1) and beautiful historical elements ("hidráulico" tiles, etc.). The newer one is probably 90-100 years old, is located in the backyard and has three floors with very high ceilings. There is also 1 GARAGE for at least 2 cars, 2 PATIOS (195 m² in total) and 1 balcony (20 m²). The property NEEDS COMPLETE REFURBISHMENT.

The TOTAL BUILDING AREA (INCL. GARAGE) IS APPROX. 724 m<sup>2</sup>. The property currently has 15 rooms (+ kitchen, storerooms, etc.), 7 bedrooms and 2 bathrooms.

Possible forms of use: 1) DIVISION INTO +/- 5 FLATS; 2) very spacious single-family home; 3) BOUTIQUE HOTEL; 4) restaurant (or other business) in the old building and the patio, kitchen on the ground floor of the new building and the innkeeper's flat upstairs.

New wing (1st floor)

New wing (ground floor)

New wing (ground floor)

New wing (ground floor)

New wing (1st floor)

New wing (1st floor)

Second patio

Garage