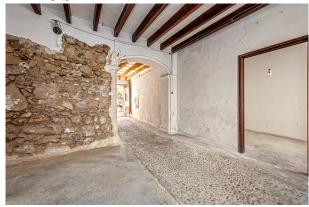

The property consists of TWO INDEPENDENT BUILDINGS. The older one probably dates from the 18th century. It faces the street, has two floors (ground floor + 1) and beautiful historical elements ("hidráulico" tiles, etc.). The newer one is probably 90-100 years old, is located in the backyard and has three floors with very high ceilings. There is also 1 GARAGE for at least 2 cars, 2 PATIOS (195 m² in total) and 1 balcony (20 m²). The property NEEDS COMPLETE REFURBISHMENT.

Old wing (ground floor)

Old wing (ground floor)

Old wing (ground floor)

Old wing (ground floor)

Main patio

Main patio

Main patio

New wing (ground floor)

New wing (1st floor)

New wing (ground floor)

New wing (ground floor)

New wing (ground floor)

New wing (1st floor)

New wing (1st floor)

Second patio

Garage