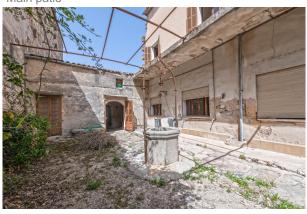

The property consists of TWO INDEPENDENT BUILDINGS. The older one probably dates from the 18th century. It faces the street, has two floors (ground floor + 1) and beautiful historical elements ("hidráulico" tiles, etc.). The newer one is probably 90-100 years old, is located in the backyard and has three floors with very high ceilings. There is also 1 GARAGE for at least 2 cars, 2 PATIOS (195 m² in total) and 1 balcony (20 m²). The property NEEDS COMPLETE REFURBISHMENT.

### images

Old wing (ground floor)

Old wing (ground floor)

Main patio

New wing (ground floor)

New wing (1st floor)

New wing (ground floor)

Attic new wing

Old wing (ground floor)

Old wing (ground floor)

Old wing (ground floor)

Old wing (ground floor)

Main patio

Main patio

Main patio

New wing (ground floor)