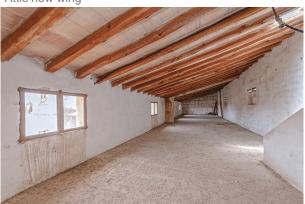

The property consists of TWO INDEPENDENT BUILDINGS. The older one probably dates from the 18th century. It faces the street, has two floors (ground floor + 1) and beautiful historical elements ("hidráulico" tiles, etc.). The newer one is probably 90-100 years old, is located in the backyard and has three floors with very high ceilings. There is also 1 GARAGE for at least 2 cars, 2 PATIOS (195 m² in total) and 1 balcony (20 m²). The property NEEDS COMPLETE REFURBISHMENT.

The TOTAL BUILDING AREA (INCL. GARAGE) IS APPROX. 724 m<sup>2</sup>. The property currently has 15 rooms (+ kitchen, storerooms, etc.), 7 bedrooms and 2 bathrooms.

Possible forms of use: 1) DIVISION INTO +/- 5 FLATS; 2) very spacious single-family home; 3) BOUTIQUE HOTEL; 4) restaurant (or other business) in the old building and the patio, kitchen on the ground floor of the new building and the innkeeper's flat upstairs.

### images

Old wing (ground floor)

Old wing (ground floor)

Main patio

New wing (ground floor)

New wing (1st floor)

New wing (ground floor)

Attic new wing