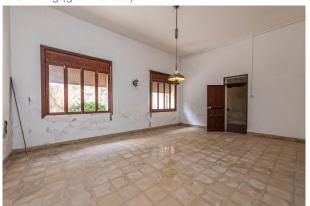

The property consists of TWO INDEPENDENT BUILDINGS. The older one probably dates from the 18th century. It faces the street, has two floors (ground floor + 1) and beautiful historical elements ("hidráulico" tiles, etc.). The newer one is probably 90-100 years old, is located in the backyard and has three floors with very high ceilings. There is also 1 GARAGE for at least 2 cars, 2 PATIOS (195 m² in total) and 1 balcony (20 m²). The property NEEDS COMPLETE REFURBISHMENT.

The TOTAL BUILDING AREA (INCL. GARAGE) IS APPROX. 724 m<sup>2</sup>. The property currently has 15 rooms (+ kitchen, storerooms, etc.), 7 bedrooms and 2 bathrooms.

Possible forms of use: 1) DIVISION INTO +/- 5 FLATS; 2) very spacious single-family home; 3) BOUTIQUE HOTEL; 4) restaurant (or other business) in the old building and the patio, kitchen on the ground floor of the new building and the innkeeper's flat upstairs.

### images

Old wing (ground floor)

Old wing (ground floor)

Main patio

New wing (ground floor)

New wing (1st floor)

New wing (ground floor)

Attic new wing