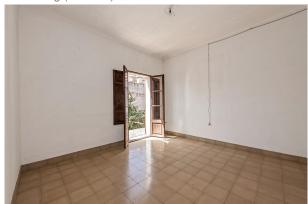

The property consists of TWO INDEPENDENT BUILDINGS. The older one probably dates from the 18th century. It faces the street, has two floors (ground floor + 1) and beautiful historical elements ("hidráulico" tiles, etc.). The newer one is probably 90-100 years old, is located in the backyard and has three floors with very high ceilings. There is also 1 GARAGE for at least 2 cars, 2 PATIOS (195 m² in total) and 1 balcony (20 m²). The property NEEDS COMPLETE REFURBISHMENT.

The TOTAL BUILDING AREA (INCL. GARAGE) IS APPROX. 724 m<sup>2</sup>. The property currently has 15 rooms (+ kitchen, storerooms, etc.), 7 bedrooms and 2 bathrooms.

Possible forms of use: 1) DIVISION INTO +/- 5 FLATS; 2) very spacious single-family home; 3) BOUTIQUE HOTEL; 4) restaurant (or other business) in the old building and the patio, kitchen on the ground floor of the new building and the innkeeper's flat upstairs.

New wing (1st floor)

New wing (ground floor)

New wing (ground floor)

New wing (ground floor)

New wing (1st floor)

New wing (1st floor)

Second patio

Garage