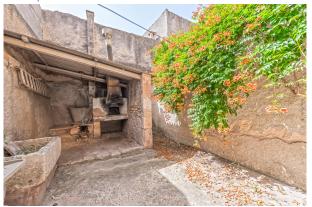

The property consists of TWO INDEPENDENT BUILDINGS. The older one probably dates from the 18th century. It faces the street, has two floors (ground floor + 1) and beautiful historical elements ("hidráulico" tiles, etc.). The newer one is probably 90-100 years old, is located in the backyard and has three floors with very high ceilings. There is also 1 GARAGE for at least 2 cars, 2 PATIOS (195 m² in total) and 1 balcony (20 m²). The property NEEDS COMPLETE REFURBISHMENT.

New wing (1st floor)

New wing (ground floor)

New wing (ground floor)

New wing (ground floor)

New wing (1st floor)

New wing (1st floor)

Second patio

Garage