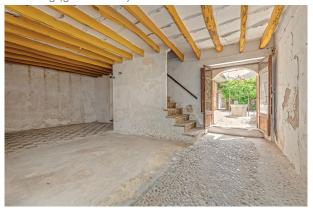

The property consists of TWO INDEPENDENT BUILDINGS. The older one probably dates from the 18th century. It faces the street, has two floors (ground floor + 1) and beautiful historical elements ("hidráulico" tiles, etc.). The newer one is probably 90-100 years old, is located in the backyard and has three floors with very high ceilings. There is also 1 GARAGE for at least 2 cars, 2 PATIOS (195 m² in total) and 1 balcony (20 m²). The property NEEDS COMPLETE REFURBISHMENT.

The TOTAL BUILDING AREA (INCL. GARAGE) IS APPROX. 724 m<sup>2</sup>. The property currently has 15 rooms (+ kitchen, storerooms, etc.), 7 bedrooms and 2 bathrooms.

Possible forms of use: 1) DIVISION INTO +/- 5 FLATS; 2) very spacious single-family home; 3) BOUTIQUE HOTEL; 4) restaurant (or other business) in the old building and the patio, kitchen on the ground floor of the new building and the innkeeper's flat upstairs.