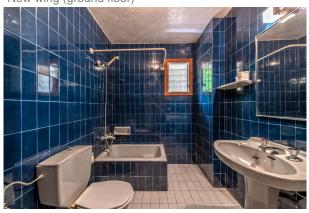

# general:

| object number external: | KPP07532                        | as from:                  | 20.08.2024            |
|-------------------------|---------------------------------|---------------------------|-----------------------|
| usage:                  | habitation                      | marketing method:         | purchase              |
| property:               | House                           | construction year:        | 1900                  |
| place:                  | 07240 Sant Joan                 | living space:             | 724,00 m <sup>2</sup> |
| Floor space:            | 744,00 m²                       | Total size of site:       | 495,00 m <sup>2</sup> |
| Number of Rooms:        | 15,0                            | Number of bedrooms:       | 7,0                   |
| Number of bathrooms:    | 2,0                             | number of parking spaces: | 2,0                   |
| Condition:              | part / full renovation required |                           |                       |

The TOTAL BUILDING AREA (INCL. GARAGE) IS APPROX. 724 m<sup>2</sup>. The property currently has 15 rooms (+ kitchen, storerooms, etc.), 7 bedrooms and 2 bathrooms.

Possible forms of use: 1) DIVISION INTO +/- 5 FLATS; 2) very spacious single-family home; 3) BOUTIQUE HOTEL; 4) restaurant (or other business) in the old building and the patio, kitchen on the ground floor of the new building and the innkeeper's flat upstairs.

### images

Old wing (ground floor)

Old wing (ground floor)

Main patio

New wing (ground floor)

New wing (1st floor)

New wing (ground floor)

Attic new wing