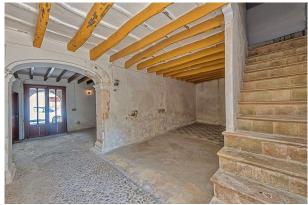

The property consists of TWO INDEPENDENT BUILDINGS. The older one probably dates from the 18th century. It faces the street, has two floors (ground floor + 1) and beautiful historical elements ("hidráulico" tiles, etc.). The newer one is probably 90-100 years old, is located in the backyard and has three floors with very high ceilings. There is also 1 GARAGE for at least 2 cars, 2 PATIOS (195 m² in total) and 1 balcony (20 m²). The property NEEDS COMPLETE REFURBISHMENT.

Old wing (ground floor)

Old wing (ground floor)

Old wing (ground floor)

Old wing (ground floor)

Main patio

Main patio

Main patio

New wing (ground floor)

New wing (1st floor)

New wing (ground floor)

New wing (ground floor)

New wing (ground floor)

New wing (1st floor)

New wing (1st floor)

Second patio

Garage