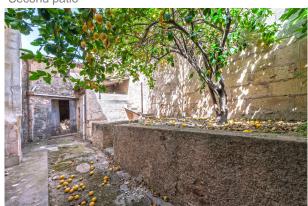

The property consists of TWO INDEPENDENT BUILDINGS. The older one probably dates from the 18th century. It faces the street, has two floors (ground floor + 1) and beautiful historical elements ("hidráulico" tiles, etc.). The newer one is probably 90-100 years old, is located in the backyard and has three floors with very high ceilings. There is also 1 GARAGE for at least 2 cars, 2 PATIOS (195 m² in total) and 1 balcony (20 m²). The property NEEDS COMPLETE REFURBISHMENT.

New wing (1st floor)

New wing (ground floor)

New wing (ground floor)

New wing (ground floor)

New wing (1st floor)

New wing (1st floor)

Second patio

Garage