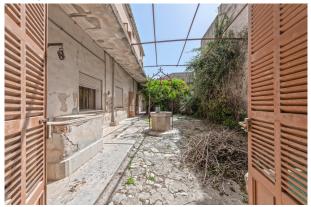

The property consists of TWO INDEPENDENT BUILDINGS. The older one probably dates from the 18th century. It faces the street, has two floors (ground floor + 1) and beautiful historical elements ("hidráulico" tiles, etc.). The newer one is probably 90-100 years old, is located in the backyard and has three floors with very high ceilings. There is also 1 GARAGE for at least 2 cars, 2 PATIOS (195 m² in total) and 1 balcony (20 m²). The property NEEDS COMPLETE REFURBISHMENT.

New wing (1st floor)

New wing (ground floor)

New wing (ground floor)

New wing (ground floor)

New wing (1st floor)

New wing (1st floor)

Second patio

Garage