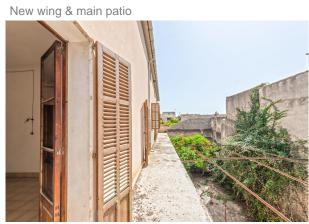

The property consists of TWO INDEPENDENT BUILDINGS. The older one probably dates from the 18th century. It faces the street, has two floors (ground floor + 1) and beautiful historical elements ("hidráulico" tiles, etc.). The newer one is probably 90-100 years old, is located in the backyard and has three floors with very high ceilings. There is also 1 GARAGE for at least 2 cars, 2 PATIOS (195 m² in total) and 1 balcony (20 m²). The property NEEDS COMPLETE REFURBISHMENT.

### images

Old wing (ground floor)

Old wing (ground floor)

Main patio

New wing (ground floor)

New wing (1st floor)

New wing (ground floor)

Attic new wing