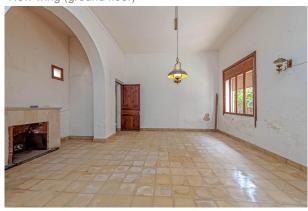

The property consists of TWO INDEPENDENT BUILDINGS. The older one probably dates from the 18th century. It faces the street, has two floors (ground floor + 1) and beautiful historical elements ("hidráulico" tiles, etc.). The newer one is probably 90-100 years old, is located in the backyard and has three floors with very high ceilings. There is also 1 GARAGE for at least 2 cars, 2 PATIOS (195 m² in total) and 1 balcony (20 m²). The property NEEDS COMPLETE REFURBISHMENT.

### images

Old wing (ground floor)

Old wing (ground floor)

Main patio

New wing (ground floor)

New wing (1st floor)

New wing (ground floor)

Attic new wing