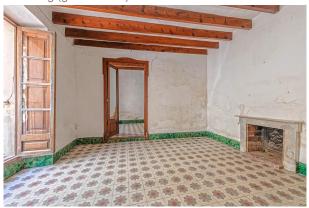

The property consists of TWO INDEPENDENT BUILDINGS. The older one probably dates from the 18th century. It faces the street, has two floors (ground floor + 1) and beautiful historical elements ("hidráulico" tiles, etc.). The newer one is probably 90-100 years old, is located in the backyard and has three floors with very high ceilings. There is also 1 GARAGE for at least 2 cars, 2 PATIOS (195 m² in total) and 1 balcony (20 m²). The property NEEDS COMPLETE REFURBISHMENT.

The TOTAL BUILDING AREA (INCL. GARAGE) IS APPROX. 724 m<sup>2</sup>. The property currently has 15 rooms (+ kitchen, storerooms, etc.), 7 bedrooms and 2 bathrooms.

Possible forms of use: 1) DIVISION INTO +/- 5 FLATS; 2) very spacious single-family home; 3) BOUTIQUE HOTEL; 4) restaurant (or other business) in the old building and the patio, kitchen on the ground floor of the new building and the innkeeper's flat upstairs.