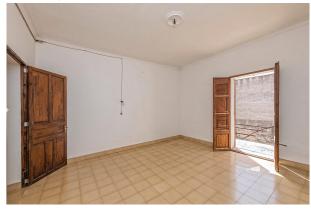

The property consists of TWO INDEPENDENT BUILDINGS. The older one probably dates from the 18th century. It faces the street, has two floors (ground floor + 1) and beautiful historical elements ("hidráulico" tiles, etc.). The newer one is probably 90-100 years old, is located in the backyard and has three floors with very high ceilings. There is also 1 GARAGE for at least 2 cars, 2 PATIOS (195 m² in total) and 1 balcony (20 m²). The property NEEDS COMPLETE REFURBISHMENT.

### images

Old wing (ground floor)

Old wing (ground floor)

Main patio

New wing (ground floor)

New wing (1st floor)

New wing (ground floor)

Attic new wing