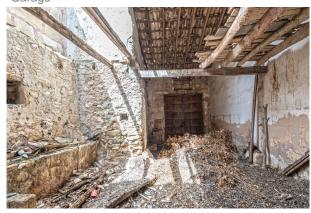

The property consists of TWO INDEPENDENT BUILDINGS. The older one probably dates from the 18th century. It faces the street, has two floors (ground floor + 1) and beautiful historical elements ("hidráulico" tiles, etc.). The newer one is probably 90-100 years old, is located in the backyard and has three floors with very high ceilings. There is also 1 GARAGE for at least 2 cars, 2 PATIOS (195 m² in total) and 1 balcony (20 m²). The property NEEDS COMPLETE REFURBISHMENT.

The TOTAL BUILDING AREA (INCL. GARAGE) IS APPROX. 724 m<sup>2</sup>. The property currently has 15 rooms (+ kitchen, storerooms, etc.), 7 bedrooms and 2 bathrooms.

Possible forms of use: 1) DIVISION INTO +/- 5 FLATS; 2) very spacious single-family home; 3) BOUTIQUE HOTEL; 4) restaurant (or other business) in the old building and the patio, kitchen on the ground floor of the new building and the innkeeper's flat upstairs.

### images

Old wing (ground floor)

Old wing (ground floor)

Main patio

New wing (ground floor)

New wing (1st floor)

New wing (ground floor)

Attic new wing