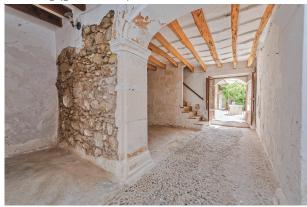

The property consists of TWO INDEPENDENT BUILDINGS. The older one probably dates from the 18th century. It faces the street, has two floors (ground floor + 1) and beautiful historical elements ("hidráulico" tiles, etc.). The newer one is probably 90-100 years old, is located in the backyard and has three floors with very high ceilings. There is also 1 GARAGE for at least 2 cars, 2 PATIOS (195 m² in total) and 1 balcony (20 m²). The property NEEDS COMPLETE REFURBISHMENT.

### images

Old wing (ground floor)

Old wing (ground floor)

Main patio

New wing (ground floor)

New wing (1st floor)

New wing (ground floor)

Attic new wing

Old wing (ground floor)

Old wing (ground floor)

Old wing (ground floor)

Old wing (ground floor)

Main patio

Main patio

Main patio

New wing (ground floor)