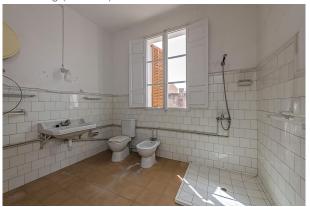

The TOTAL BUILDING AREA (INCL. GARAGE) IS APPROX. 724 m<sup>2</sup>. The property currently has 15 rooms (+ kitchen, storerooms, etc.), 7 bedrooms and 2 bathrooms.

Possible forms of use: 1) DIVISION INTO +/- 5 FLATS; 2) very spacious single-family home; 3) BOUTIQUE HOTEL; 4) restaurant (or other business) in the old building and the patio, kitchen on the ground floor of the new building and the innkeeper's flat upstairs.

### images

Old wing (ground floor)

Old wing (ground floor)

Main patio

New wing (ground floor)

New wing (1st floor)

New wing (ground floor)

Attic new wing