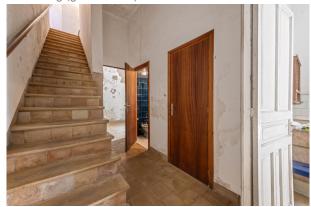

The property consists of TWO INDEPENDENT BUILDINGS. The older one probably dates from the 18th century. It faces the street, has two floors (ground floor + 1) and beautiful historical elements ("hidráulico" tiles, etc.). The newer one is probably 90-100 years old, is located in the backyard and has three floors with very high ceilings. There is also 1 GARAGE for at least 2 cars, 2 PATIOS (195 m² in total) and 1 balcony (20 m²). The property NEEDS COMPLETE REFURBISHMENT.

### images

Old wing (ground floor)

Old wing (ground floor)

Main patio

New wing (ground floor)

New wing (1st floor)

New wing (ground floor)

Attic new wing

Old wing (ground floor)

Old wing (ground floor)

Old wing (ground floor)

Old wing (ground floor)

Main patio

Main patio

Main patio

New wing (ground floor)