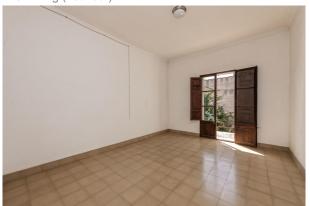

The property consists of TWO INDEPENDENT BUILDINGS. The older one probably dates from the 18th century. It faces the street, has two floors (ground floor + 1) and beautiful historical elements ("hidráulico" tiles, etc.). The newer one is probably 90-100 years old, is located in the backyard and has three floors with very high ceilings. There is also 1 GARAGE for at least 2 cars, 2 PATIOS (195 m² in total) and 1 balcony (20 m²). The property NEEDS COMPLETE REFURBISHMENT.

The TOTAL BUILDING AREA (INCL. GARAGE) IS APPROX. 724 m<sup>2</sup>. The property currently has 15 rooms (+ kitchen, storerooms, etc.), 7 bedrooms and 2 bathrooms.

Possible forms of use: 1) DIVISION INTO +/- 5 FLATS; 2) very spacious single-family home; 3) BOUTIQUE HOTEL; 4) restaurant (or other business) in the old building and the patio, kitchen on the ground floor of the new building and the innkeeper's flat upstairs.

New wing (1st floor)

New wing (ground floor)

New wing (ground floor)

New wing (ground floor)

New wing (1st floor)

New wing (1st floor)

Second patio

Garage