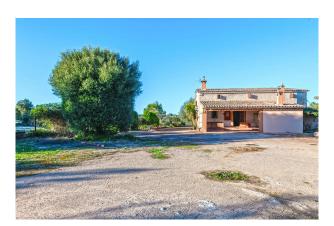

The plot size is JUST OVER 30,000 m<sup>2</sup>. It is connected to electricity and has its OWN WELL. The situation is quiet and the PRIVACY IS VERY GOOD (no direct neighbours). The surroundings are characterised by fields and forests. The finca is located near SANT JOAN, in the centre of Mallorca. The access is via tarmac roads. Palma is 30 minutes away.

#### Tramuntana view

Situation on plot

Façade