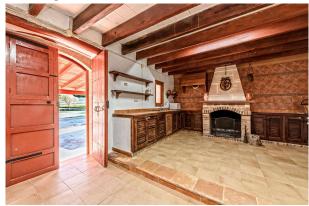

The two-storey building was CONSTRUCTED IN 1858. Layout of the house (approx. 252 m<sup>2</sup>): on the ground floor, living room, dining area with open-plan kitchen, 1 bathroom; upstairs, 3 twin bedrooms and a further space. On the south side there is a large PORCH (46 m<sup>2</sup>) with BBQ and a pizza oven. A spacious ANNEX (91 m<sup>2</sup>) a few steps from the main house contains the garage.

#### images

Ground floor

Ground floor

1st floor

1st floor

Kitchen ground floor

1st floor

1st floor