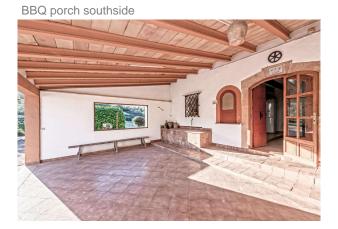

The two-storey building was CONSTRUCTED IN 1858. Layout of the house (approx. 252 m<sup>2</sup>): on the ground floor, living room, dining area with open-plan kitchen, 1 bathroom; upstairs, 3 twin bedrooms and a further space. On the south side there is a large PORCH (46 m<sup>2</sup>) with BBQ and a pizza oven. A spacious ANNEX (91 m<sup>2</sup>) a few steps from the main house contains the garage.

1st floor

Bathroom

BBQ porch southside

Garage / casita