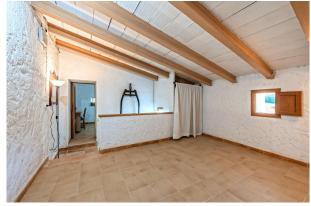

#### **Description:**

Would you like to renovate an old stone finca and revamp it to your taste? - This finca has just been COMPLETELY LEGALIZED and all parts of the building have been registered. In addition, a BUILDING PERMIT FOR A POOL has been granted. You can start the refurb very soon and without much effort.

The two-storey building was CONSTRUCTED IN 1858. Layout of the house (approx. 252 m<sup>2</sup>): on the ground floor, living room, dining area with open-plan kitchen, 1 bathroom; upstairs, 3 twin bedrooms and a further space. On the south side there is a large PORCH (46 m<sup>2</sup>) with BBQ and a pizza oven. A spacious ANNEX (91 m<sup>2</sup>) a few steps from the main house contains the garage.

#### images

Ground floor

Ground floor

1st floor

1st floor

Kitchen ground floor

1st floor

1st floor