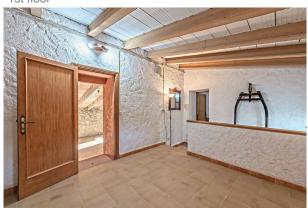

The two-storey building was CONSTRUCTED IN 1858. Layout of the house (approx. 252 m<sup>2</sup>): on the ground floor, living room, dining area with open-plan kitchen, 1 bathroom; upstairs, 3 twin bedrooms and a further space. On the south side there is a large PORCH (46 m<sup>2</sup>) with BBQ and a pizza oven. A spacious ANNEX (91 m<sup>2</sup>) a few steps from the main house contains the garage.

#### images

Ground floor

Ground floor

1st floor

1st floor

Kitchen ground floor

1st floor

1st floor

1st floor

Bathroom

BBQ porch southside

Garage / casita