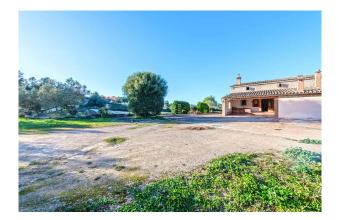

The plot size is JUST OVER 30,000 m<sup>2</sup>. It is connected to electricity and has its OWN WELL. The situation is quiet and the PRIVACY IS VERY GOOD (no direct neighbours). The surroundings are characterised by fields and forests. The finca is located near SANT JOAN, in the centre of Mallorca. The access is via tarmac roads. Palma is 30 minutes away.

#### Tramuntana view

Situation on plot

Façade