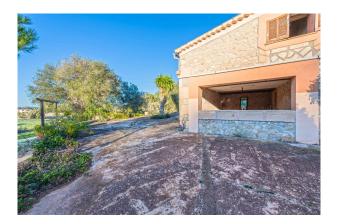

The two-storey building was CONSTRUCTED IN 1858. Layout of the house (approx. 252 m<sup>2</sup>): on the ground floor, living room, dining area with open-plan kitchen, 1 bathroom; upstairs, 3 twin bedrooms and a further space. On the south side there is a large PORCH (46 m<sup>2</sup>) with BBQ and a pizza oven. A spacious ANNEX (91 m<sup>2</sup>) a few steps from the main house contains the garage.

#### Tramuntana view

Situation on plot

Façade