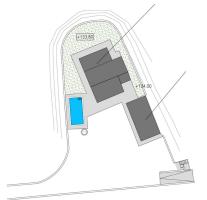

he information provided. Kensington reference: KPP07687

#### Location:

Sant Joan is a picturesque village in the center of Mallorca, about 37 kilometers northeast of Palma. It is located in a flat agricultural landscape and is easily accessible via the Ma-15 road. Neighboring villages are Sineu, Petra and Montuïri. The village is known for the Gothic church of Sant Joan Baptista, the ethnological museum and traditional festivals. Sant Joan offers a quiet, authentic Mallorcan experience and is an ideal base for exploring the island.

#### images



Ground floor



Ground floor



1st floor



1st floor



Kitchen ground floor



1st floor



1st floor



1st floor



Bathroom



BBQ porch southside



Garage / casita

















#### Tramuntana view



Situation on plot



Façade