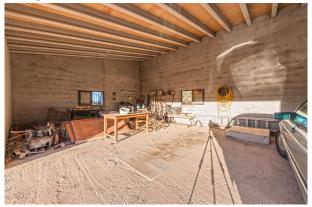

The two-storey building was CONSTRUCTED IN 1858. Layout of the house (approx. 252 m<sup>2</sup>): on the ground floor, living room, dining area with open-plan kitchen, 1 bathroom; upstairs, 3 twin bedrooms and a further space. On the south side there is a large PORCH (46 m<sup>2</sup>) with BBQ and a pizza oven. A spacious ANNEX (91 m<sup>2</sup>) a few steps from the main house contains the garage.

1st floor

Bathroom

BBQ porch southside

Garage / casita