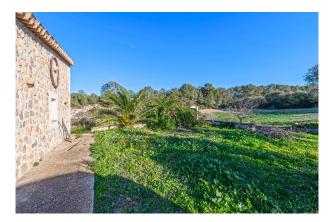

The plot size is JUST OVER 30,000 m<sup>2</sup>. It is connected to electricity and has its OWN WELL. The situation is quiet and the PRIVACY IS VERY GOOD (no direct neighbours). The surroundings are characterised by fields and forests. The finca is located near SANT JOAN, in the centre of Mallorca. The access is via tarmac roads. Palma is 30 minutes away.