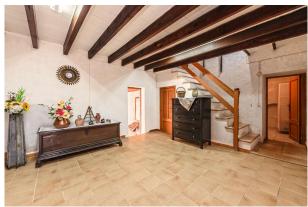

The two-storey building was CONSTRUCTED IN 1858. Layout of the house (approx. 252 m<sup>2</sup>): on the ground floor, living room, dining area with open-plan kitchen, 1 bathroom; upstairs, 3 twin bedrooms and a further space. On the south side there is a large PORCH (46 m<sup>2</sup>) with BBQ and a pizza oven. A spacious ANNEX (91 m<sup>2</sup>) a few steps from the main house contains the garage.