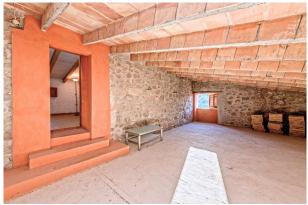

#### **Description:**

Would you like to renovate an old stone finca and revamp it to your taste? - This finca has just been COMPLETELY LEGALIZED and all parts of the building have been registered. In addition, a BUILDING PERMIT FOR A POOL has been granted. You can start the refurb very soon and without much effort.

The two-storey building was CONSTRUCTED IN 1858. Layout of the house (approx. 252 m<sup>2</sup>): on the ground floor, living room, dining area with open-plan kitchen, 1 bathroom; upstairs, 3 twin bedrooms and a further space. On the south side there is a large PORCH (46 m<sup>2</sup>) with BBQ and a pizza oven. A spacious ANNEX (91 m<sup>2</sup>) a few steps from the main house contains the garage.

#### images

Ground floor

Ground floor

1st floor

1st floor

Kitchen ground floor

1st floor

1st floor