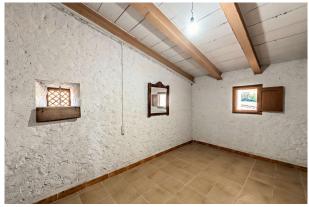

The two-storey building was CONSTRUCTED IN 1858. Layout of the house (approx. 252 m<sup>2</sup>): on the ground floor, living room, dining area with open-plan kitchen, 1 bathroom; upstairs, 3 twin bedrooms and a further space. On the south side there is a large PORCH (46 m<sup>2</sup>) with BBQ and a pizza oven. A spacious ANNEX (91 m<sup>2</sup>) a few steps from the main house contains the garage.

#### images

Ground floor

Ground floor

1st floor

1st floor

Kitchen ground floor

1st floor

1st floor