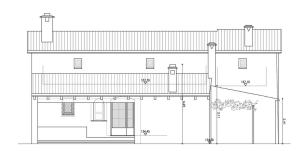

The two-storey building was CONSTRUCTED IN 1858. Layout of the house (approx. 252 m<sup>2</sup>): on the ground floor, living room, dining area with open-plan kitchen, 1 bathroom; upstairs, 3 twin bedrooms and a further space. On the south side there is a large PORCH (46 m<sup>2</sup>) with BBQ and a pizza oven. A spacious ANNEX (91 m<sup>2</sup>) a few steps from the main house contains the garage.

#### Tramuntana view

Situation on plot

Façade