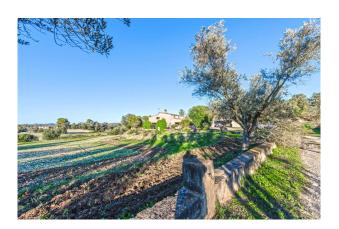

The plot size is JUST OVER 30,000 m<sup>2</sup>. It is connected to electricity and has its OWN WELL. The situation is quiet and the PRIVACY IS VERY GOOD (no direct neighbours). The surroundings are characterised by fields and forests. The finca is located near SANT JOAN, in the centre of Mallorca. The access is via tarmac roads. Palma is 30 minutes away.

#### Location:

Sant Joan is a picturesque village in the center of Mallorca, about 37 kilometers northeast of Palma. It is located in a flat agricultural landscape and is easily accessible via the Ma-15 road. Neighboring villages are Sineu, Petra and Montuïri. The village is known for the Gothic church of Sant Joan Baptista, the ethnological museum and traditional festivals. Sant Joan offers a quiet, authentic Mallorcan experience and is an ideal base for exploring the island.