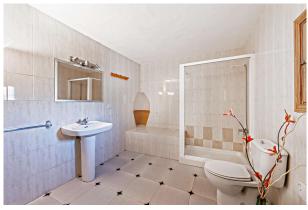

### general:

| object number external: | KMSL07687                       | as from:                  | 19.07.2025               |
|-------------------------|---------------------------------|---------------------------|--------------------------|
| usage:                  | habitation                      | marketing method:         | purchase                 |
| property:               | House                           | construction year:        | 1858                     |
| place:                  | 07240 Sant Joan                 | available from:           | 2025-06-11               |
| available from:         | Immediately                     | living space:             | 252,00 m <sup>2</sup>    |
| Floor space:            | 389,00 m²                       | Total size of site:       | 30.005,00 m <sup>2</sup> |
| Number of Rooms:        | 6,0                             | Number of bedrooms:       | 3,0                      |
| Number of bathrooms:    | 1,0                             | number of parking spaces: | 4,0                      |
| Condition:              | part / full renovation required |                           |                          |

The two-storey building was CONSTRUCTED IN 1858. Layout of the house (approx. 252 m<sup>2</sup>): on the ground floor, living room, dining area with open-plan kitchen, 1 bathroom; upstairs, 3 twin bedrooms and a further space. On the south side there is a large PORCH (46 m<sup>2</sup>) with BBQ and a pizza oven. A spacious ANNEX (91 m<sup>2</sup>) a few steps from the main house contains the garage.

1st floor

Bathroom

BBQ porch southside

Garage / casita