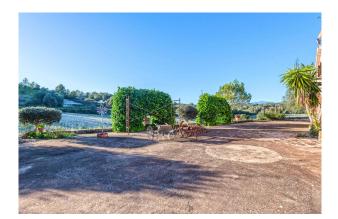

The plot size is JUST OVER 30,000 m<sup>2</sup>. It is connected to electricity and has its OWN WELL. The situation is quiet and the PRIVACY IS VERY GOOD (no direct neighbours). The surroundings are characterised by fields and forests. The finca is located near SANT JOAN, in the centre of Mallorca. The access is via tarmac roads. Palma is 30 minutes away.