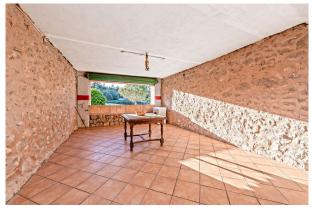

The two-storey building was CONSTRUCTED IN 1858. Layout of the house (approx. 252 m<sup>2</sup>): on the ground floor, living room, dining area with open-plan kitchen, 1 bathroom; upstairs, 3 twin bedrooms and a further space. On the south side there is a large PORCH (46 m<sup>2</sup>) with BBQ and a pizza oven. A spacious ANNEX (91 m<sup>2</sup>) a few steps from the main house contains the garage.