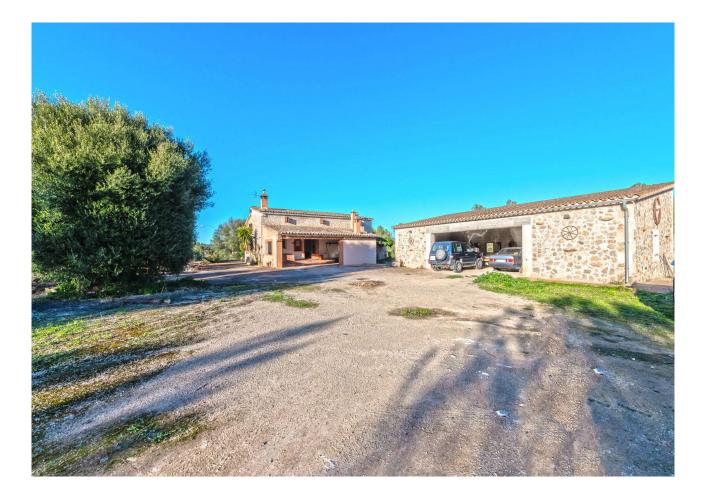

#### **Description:**

Would you like to renovate an old stone finca and revamp it to your taste? - This finca has just been COMPLETELY LEGALIZED and all parts of the building have been registered. In addition, a BUILDING PERMIT FOR A POOL has been granted. You can start the refurb very soon and without much effort.

The two-storey building was CONSTRUCTED IN 1858. Layout of the house (approx. 252 m<sup>2</sup>): on the ground floor, living room, dining area with open-plan kitchen, 1 bathroom; upstairs, 3 twin bedrooms and a further space. On the south side there is a large PORCH (46 m<sup>2</sup>) with BBQ and a pizza oven. A spacious ANNEX (91 m<sup>2</sup>) a few steps from the main house contains the garage.

The plot size is JUST OVER 30,000 m<sup>2</sup>. It is connected to electricity and has its OWN WELL. The situation is quiet and the PRIVACY IS VERY GOOD (no direct neighbours). The surroundings are characterised by fields and forests. The finca is located near SANT JOAN, in the centre of Mallorca. The access is via tarmac roads. Palma is 30 minutes away.