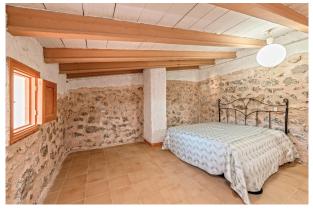

The two-storey building was CONSTRUCTED IN 1858. Layout of the house (approx. 252 m<sup>2</sup>): on the ground floor, living room, dining area with open-plan kitchen, 1 bathroom; upstairs, 3 twin bedrooms and a further space. On the south side there is a large PORCH (46 m<sup>2</sup>) with BBQ and a pizza oven. A spacious ANNEX (91 m<sup>2</sup>) a few steps from the main house contains the garage.

#### images

Ground floor

Ground floor

1st floor

1st floor

Kitchen ground floor

1st floor

1st floor