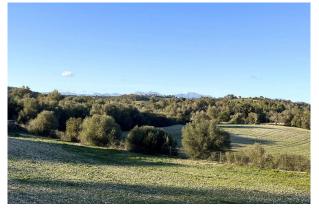

The plot size is JUST OVER 30,000 m<sup>2</sup>. It is connected to electricity and has its OWN WELL. The situation is quiet and the PRIVACY IS VERY GOOD (no direct neighbours). The surroundings are characterised by fields and forests. The finca is located near SANT JOAN, in the centre of Mallorca. The access is via tarmac roads. Palma is 30 minutes away.

#### Location:

Sant Joan is a picturesque village in the center of Mallorca, about 37 kilometers northeast of Palma. It is located in a flat agricultural landscape and is easily accessible via the Ma-15 road. Neighboring villages are Sineu, Petra and Montuïri. The village is known for the Gothic church of Sant Joan Baptista, the ethnological museum and traditional festivals. Sant Joan offers a quiet, authentic Mallorcan experience and is an ideal base for exploring the island.