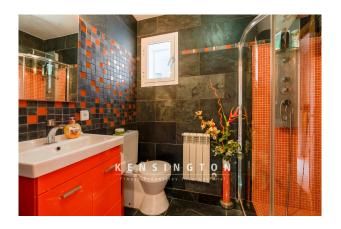

enter, as you discover the glittering sea through large window fronts. From the entrance hall, you pass the open kitchen and enter the spacious living and dining room with fireplace. A large dining table has been placed here. The floor-to-ceiling windows offer you a fantastic view of the bay and the surrounding nature. There is also a bedroom and a bathroom with shower on this level. On the lower floor you will find the master bedroom with an in-ground Jacuzzi bathtub and two additional bedrooms that share a bathroom.