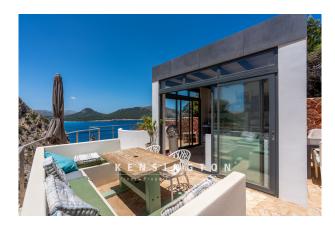

This property is located in a quiet cul-de-sac on the outskirts of Cala Ratjada. A staircase leads down to a small, cozy terrace with a seating area. The entrance area is generously designed and offers the first WOW effect as soon as you

enter, as you discover the glittering sea through large window fronts. From the entrance hall, you pass the open kitchen and enter the spacious living and dining room with fireplace. A large dining table has been placed here. The floor-to-ceiling windows offer you a fantastic view of the bay and the surrounding nature. There is also a bedroom and a bathroom with shower on this level. On the lower floor you will find the master bedroom with an in-ground Jacuzzi bathtub and two additional bedrooms that share a bathroom.