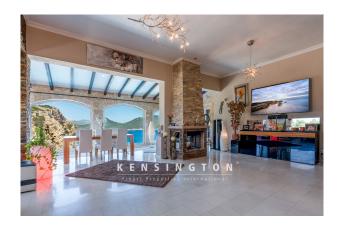

enter, as you discover the glittering sea through large window fronts. From the entrance hall, you pass the open kitchen and enter the spacious living and dining room with fireplace. A large dining table has been placed here. The floor-to-ceiling windows offer you a fantastic view of the bay and the surrounding nature. There is also a bedroom and a bathroom with shower on this level. On the lower floor you will find the master bedroom with an in-ground Jacuzzi bathtub and two additional bedrooms that share a bathroom.