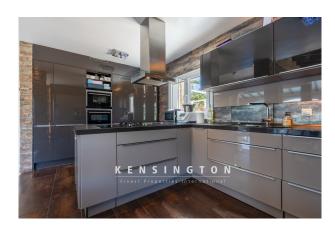

enter, as you discover the glittering sea through large window fronts. From the entrance hall, you pass the open kitchen and enter the spacious living and dining room with fireplace. A large dining table has been placed here. The floor-to-ceiling windows offer you a fantastic view of the bay and the surrounding nature. There is also a bedroom and a bathroom with shower on this level. On the lower floor you will find the master bedroom with an in-ground Jacuzzi bathtub and two additional bedrooms that share a bathroom.