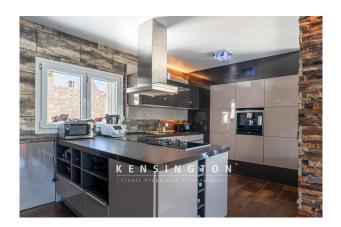

enter, as you discover the glittering sea through large window fronts. From the entrance hall, you pass the open kitchen and enter the spacious living and dining room with fireplace. A large dining table has been placed here. The floor-to-ceiling windows offer you a fantastic view of the bay and the surrounding nature. There is also a bedroom and a bathroom with shower on this level. On the lower floor you will find the master bedroom with an in-ground Jacuzzi bathtub and two additional bedrooms that share a bathroom.