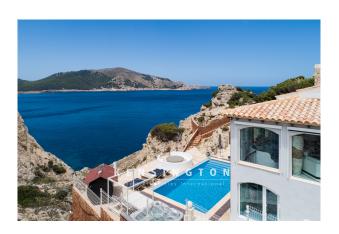

# **Description:**

This villa is located in the first sea line in the area of Cala Lliteres, in the municipality of Capdepera, and offers spectacular sea views as well as direct access to the sea! In the morning, after a dip in the turquoise-blue Mediterranean, you can enjoy breakfast on the terrace with a view of anchored sailing boats.

A unique feature of this property is its fantastic location in the first sea line with direct access to the sea. The terraces surrounding the house provide the perfect setting to enjoy the ambience and the magnificent views to the full. A pool, a jacuzzi and a sauna complete the offer.