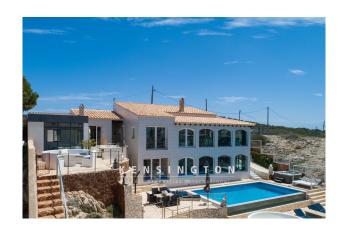

# **Description:**

This villa is located in the first sea line in the area of Cala Lliteres, in the municipality of Capdepera, and offers spectacular sea views as well as direct access to the sea! In the morning, after a dip in the turquoise-blue Mediterranean, you can enjoy breakfast on the terrace with a view of anchored sailing boats.

A unique feature of this property is its fantastic location in the first sea line with direct access to the sea. The terraces surrounding the house provide the perfect setting to enjoy the ambience and the magnificent views to the full. A pool, a jacuzzi and a sauna complete the offer.

Further features: Gym, sauna, pool, jacuzzi, oil central heating, air conditioning h/c, fireplace

Please contact us for further information: +34 670 275 663 or arta@kensington-international.com