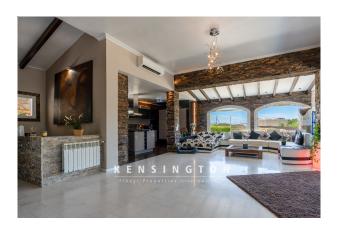

enter, as you discover the glittering sea through large window fronts. From the entrance hall, you pass the open kitchen and enter the spacious living and dining room with fireplace. A large dining table has been placed here. The floor-to-ceiling windows offer you a fantastic view of the bay and the surrounding nature. There is also a bedroom and a bathroom with shower on this level. On the lower floor you will find the master bedroom with an in-ground Jacuzzi bathtub and two additional bedrooms that share a bathroom.

A unique feature of this property is its fantastic location in the first sea line with direct access to the sea. The terraces surrounding the house provide the perfect setting to enjoy the ambience and the magnificent views to the full. A pool, a jacuzzi and a sauna complete the offer.