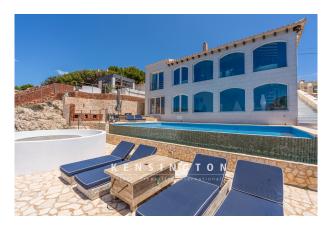

# **Description:**

This villa is located in the first sea line in the area of Cala Lliteres, in the municipality of Capdepera, and offers spectacular sea views as well as direct access to the sea! In the morning, after a dip in the turquoise-blue Mediterranean, you can enjoy breakfast on the terrace with a view of anchored sailing boats.

A unique feature of this property is its fantastic location in the first sea line with direct access to the sea. The terraces surrounding the house provide the perfect setting to enjoy the ambience and the magnificent views to the full. A pool, a jacuzzi and a sauna complete the offer.

Further features: Gym, sauna, pool, jacuzzi, oil central heating, air conditioning h/c, fireplace

Please contact us for further information: +34 670 275 663 or arta@kensington-international.com