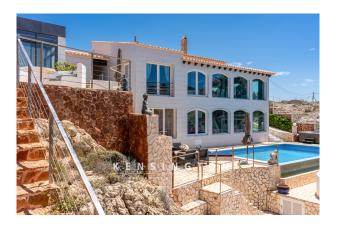

# **Description:**

This villa is located in the first sea line in the area of Cala Lliteres, in the municipality of Capdepera, and offers spectacular sea views as well as direct access to the sea! In the morning, after a dip in the turquoise-blue Mediterranean, you can enjoy breakfast on the terrace with a view of anchored sailing boats.

This property is located in a quiet cul-de-sac on the outskirts of Cala Ratjada. A staircase leads down to a small, cozy terrace with a seating area. The entrance area is generously designed and offers the first WOW effect as soon as you

A unique feature of this property is its fantastic location in the first sea line with direct access to the sea. The terraces surrounding the house provide the perfect setting to enjoy the ambience and the magnificent views to the full. A pool, a jacuzzi and a sauna complete the offer.