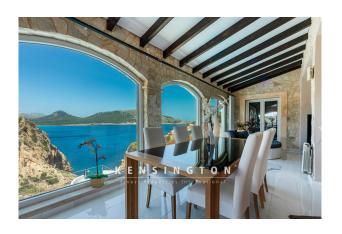

# **Description:**

This villa is located in the first sea line in the area of Cala Lliteres, in the municipality of Capdepera, and offers spectacular sea views as well as direct access to the sea! In the morning, after a dip in the turquoise-blue Mediterranean, you can enjoy breakfast on the terrace with a view of anchored sailing boats.

enter, as you discover the glittering sea through large window fronts. From the entrance hall, you pass the open kitchen and enter the spacious living and dining room with fireplace. A large dining table has been placed here. The floor-to-ceiling windows offer you a fantastic view of the bay and the surrounding nature. There is also a bedroom and a bathroom with shower on this level. On the lower floor you will find the master bedroom with an in-ground Jacuzzi bathtub and two additional bedrooms that share a bathroom.

A unique feature of this property is its fantastic location in the first sea line with direct access to the sea. The terraces surrounding the house provide the perfect setting to enjoy the ambience and the magnificent views to the full. A pool, a jacuzzi and a sauna complete the offer.