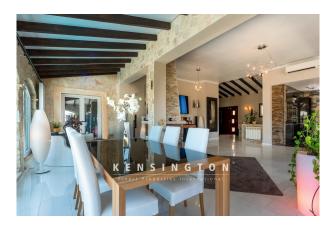

enter, as you discover the glittering sea through large window fronts. From the entrance hall, you pass the open kitchen and enter the spacious living and dining room with fireplace. A large dining table has been placed here. The floor-to-ceiling windows offer you a fantastic view of the bay and the surrounding nature. There is also a bedroom and a bathroom with shower on this level. On the lower floor you will find the master bedroom with an in-ground Jacuzzi bathtub and two additional bedrooms that share a bathroom.