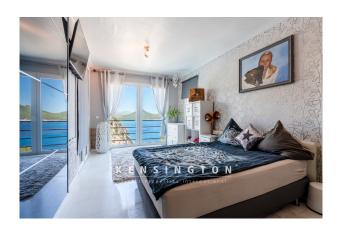

enter, as you discover the glittering sea through large window fronts. From the entrance hall, you pass the open kitchen and enter the spacious living and dining room with fireplace. A large dining table has been placed here. The floor-to-ceiling windows offer you a fantastic view of the bay and the surrounding nature. There is also a bedroom and a bathroom with shower on this level. On the lower floor you will find the master bedroom with an in-ground Jacuzzi bathtub and two additional bedrooms that share a bathroom.