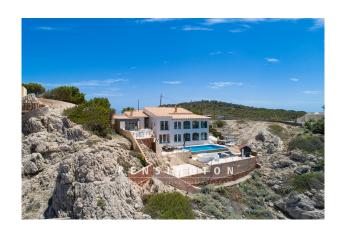

# **Description:**

This villa is located in the first sea line in the area of Cala Lliteres, in the municipality of Capdepera, and offers spectacular sea views as well as direct access to the sea! In the morning, after a dip in the turquoise-blue Mediterranean, you can enjoy breakfast on the terrace with a view of anchored sailing boats.

A unique feature of this property is its fantastic location in the first sea line with direct access to the sea. The terraces surrounding the house provide the perfect setting to enjoy the ambience and the magnificent views to the full. A pool, a jacuzzi and a sauna complete the offer.