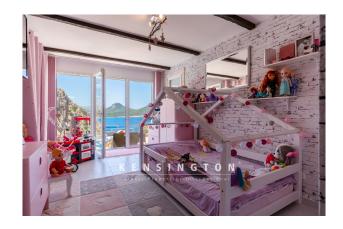

enter, as you discover the glittering sea through large window fronts. From the entrance hall, you pass the open kitchen and enter the spacious living and dining room with fireplace. A large dining table has been placed here. The floor-to-ceiling windows offer you a fantastic view of the bay and the surrounding nature. There is also a bedroom and a bathroom with shower on this level. On the lower floor you will find the master bedroom with an in-ground Jacuzzi bathtub and two additional bedrooms that share a bathroom.