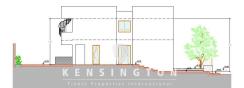

The house has three living levels.

On the ground floor, the new owner is welcomed by an entrance hallway, which is adjoined to the side by the luminous living room with a terrace facing the front property. Opposite is the large kitchen with dining area. The kitchen has a cooking island and is equipped with high-quality brand-name electrical appliances. From the kitchen there is an exit to the rear terrace, where you can enjoy your breakfast coffee in the sun. The ground floor is completed by a guest toilet.

The open staircase leads the new owner to the upper floor, where the bedrooms and bathrooms are located. The master bedroom with en-suite bathroom faces the sea. This bedroom has an adjoining balcony with fantastic Atlantic views.

Vis-á-vis you will find two further bedrooms, each with a balcony. A spiral staircase leads from the balconies up to the roof terrace. Both bedrooms share a bathroom.

On the roof terrace there are pre-installations for a photovoltaic system and a jacuzzi.