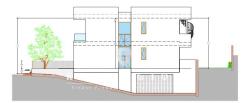

The open staircase leads the new owner to the upper floor, where the bedrooms and bathrooms are located. The master bedroom with en-suite bathroom faces the sea. This bedroom has an adjoining balcony with fantastic Atlantic views.

Vis-á-vis you will find two further bedrooms, each with a balcony. A spiral staircase leads from the balconies up to the roof terrace. Both bedrooms share a bathroom.

On the roof terrace there are pre-installations for a photovoltaic system and a jacuzzi.