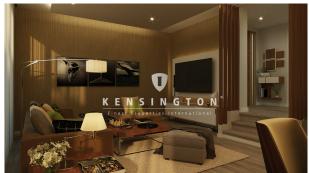

The house has three living levels.

On the ground floor, the new owner is welcomed by an entrance hallway, which is adjoined to the side by the luminous living room with a terrace facing the front property. Opposite is the large kitchen with dining area. The kitchen has a cooking island and is equipped with high-quality brand-name electrical appliances. From the kitchen there is an exit to the rear terrace, where you can enjoy your breakfast coffee in the sun. The ground floor is completed by a guest toilet.