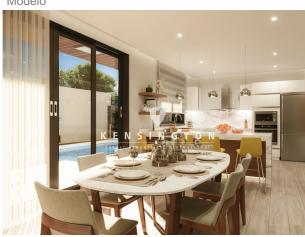

The house has three living levels.

On the ground floor, the new owner is welcomed by an entrance hallway, which is adjoined to the side by the luminous living room with a terrace facing the front property. Opposite is the large kitchen with dining area. The kitchen has a cooking island and is equipped with high-quality brand-name electrical appliances. From the kitchen there is an exit to the rear terrace, where you can enjoy your breakfast coffee in the sun. The ground floor is completed by a guest toilet.