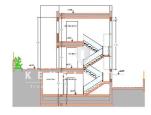

The house has three living levels.

On the ground floor, the new owner is welcomed by an entrance hallway, which is adjoined to the side by the luminous living room with a terrace facing the front property. Opposite is the large kitchen with dining area. The kitchen has a cooking island and is equipped with high-quality brand-name electrical appliances. From the kitchen there is an exit to the rear terrace, where you can enjoy your breakfast coffee in the sun. The ground floor is completed by a guest toilet.

The open staircase leads the new owner to the upper floor, where the bedrooms and bathrooms are located. The master bedroom with en-suite bathroom faces the sea. This bedroom has an adjoining balcony with fantastic Atlantic views.

Vis-á-vis you will find two further bedrooms, each with a balcony. A spiral staircase leads from the balconies up to the roof terrace. Both bedrooms share a bathroom.

On the roof terrace there are pre-installations for a photovoltaic system and a jacuzzi.

In the basement of the house there is a garage for two vehicles, as well as a combination utility room and bathroom. This floor is rounded off by a multifunctional room that can be ideally used as a guest room, hobby room or office. Outside the detached house there is a private garden where the new owners can install a pool if they wish. An additional vehicle can be parked in front of the garage.