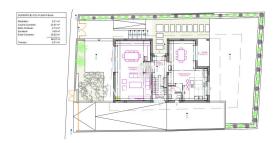

The house has three living levels.

On the ground floor, the new owner is welcomed by an entrance hallway, which is adjoined to the side by the luminous living room with a terrace facing the front property. Opposite is the large kitchen with dining area. The kitchen has a cooking island and is equipped with high-quality brand-name electrical appliances. From the kitchen there is an exit to the rear terrace, where you can enjoy your breakfast coffee in the sun. The ground floor is completed by a guest toilet.