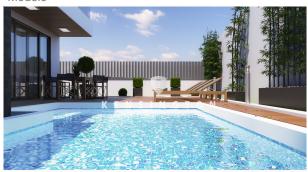

Vis-á-vis you will find two further bedrooms, each with a balcony. A spiral staircase leads from the balconies up to the roof terrace. Both bedrooms share a bathroom.

On the roof terrace there are pre-installations for a photovoltaic system and a jacuzzi.

In the basement of the house there is a garage for two vehicles, as well as a combination utility room and bathroom. This floor is rounded off by a multifunctional room that can be ideally used as a guest room, hobby room or office. Outside the detached house there is a private garden where the new owners can install a pool if they wish. An additional vehicle can be parked in front of the garage.