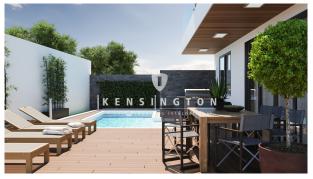

In the basement of the house there is a garage for two vehicles, as well as a combination utility room and bathroom. This floor is rounded off by a multifunctional room that can be ideally used as a guest room, hobby room or office. Outside the detached house there is a private garden where the new owners can install a pool if they wish. An additional vehicle can be parked in front of the garage.

# images

Modelo

Modelo

Modelo

Modelo

Modelo

Modelo

Modelo