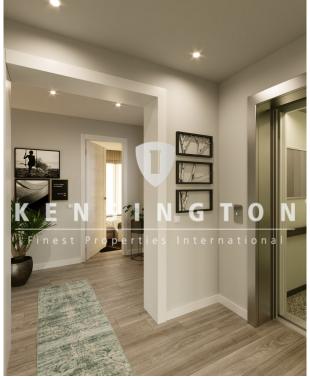

The house has three living levels.

On the ground floor, the new owner is welcomed by an entrance hallway, which is adjoined to the side by the luminous living room with a terrace facing the front property. Opposite is the large kitchen with dining area. The kitchen has a cooking island and is equipped with high-quality brand-name electrical appliances. From the kitchen there is an exit to the rear terrace, where you can enjoy your breakfast coffee in the sun. The ground floor is completed by a guest toilet.