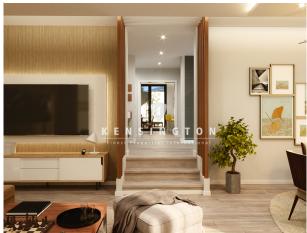

The house has three living levels.

On the ground floor, the new owner is welcomed by an entrance hallway, which is adjoined to the side by the luminous living room with a terrace facing the front property. Opposite is the large kitchen with dining area. The kitchen has a cooking island and is equipped with high-quality brand-name electrical appliances. From the kitchen there is an exit to the rear terrace, where you can enjoy your breakfast coffee in the sun. The ground floor is completed by a guest toilet.