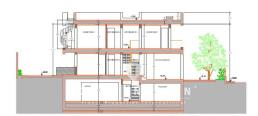

The house has three living levels.

On the ground floor, the new owner is welcomed by an entrance hallway, which is adjoined to the side by the luminous living room with a terrace facing the front property. Opposite is the large kitchen with dining area. The kitchen has a cooking island and is equipped with high-quality brand-name electrical appliances. From the kitchen there is an exit to the rear terrace, where you can enjoy your breakfast coffee in the sun. The ground floor is completed by a guest toilet.

The open staircase leads the new owner to the upper floor, where the bedrooms and bathrooms are located. The master bedroom with en-suite bathroom faces the sea. This bedroom has an adjoining balcony with fantastic Atlantic views.

Vis-á-vis you will find two further bedrooms, each with a balcony. A spiral staircase leads from the balconies up to the roof terrace. Both bedrooms share a bathroom.

On the roof terrace there are pre-installations for a photovoltaic system and a jacuzzi.

In the basement of the house there is a garage for two vehicles, as well as a combination utility room and bathroom. This floor is rounded off by a multifunctional room that can be ideally used as a guest room, hobby room or office. Outside the detached house there is a private garden where the new owners can install a pool if they wish. An additional vehicle can be parked in front of the garage.