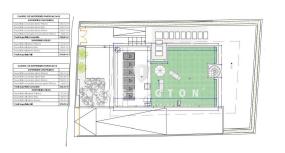

In the basement of the house there is a garage for two vehicles, as well as a combination utility room and bathroom. This floor is rounded off by a multifunctional room that can be ideally used as a guest room, hobby room or office. Outside the detached house there is a private garden where the new owners can install a pool if they wish. An additional vehicle can be parked in front of the garage.