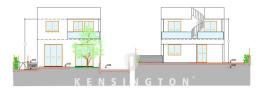

The house has three living levels.

On the ground floor, the new owner is welcomed by an entrance hallway, which is adjoined to the side by the luminous living room with a terrace facing the front property. Opposite is the large kitchen with dining area. The kitchen has a cooking island and is equipped with high-quality brand-name electrical appliances. From the kitchen there is an exit to the rear terrace, where you can enjoy your breakfast coffee in the sun. The ground floor is completed by a guest toilet.

The open staircase leads the new owner to the upper floor, where the bedrooms and bathrooms are located. The master bedroom with en-suite bathroom faces the sea. This bedroom has an adjoining balcony with fantastic Atlantic views.

Vis-á-vis you will find two further bedrooms, each with a balcony. A spiral staircase leads from the balconies up to the roof terrace. Both bedrooms share a bathroom.

On the roof terrace there are pre-installations for a photovoltaic system and a jacuzzi.

In the basement of the house there is a garage for two vehicles, as well as a combination utility room and bathroom. This floor is rounded off by a multifunctional room that can be ideally used as a guest room, hobby room or office. Outside the detached house there is a private garden where the new owners can install a pool if they wish. An additional vehicle can be parked in front of the garage.