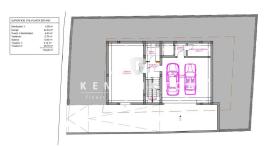

The house has three living levels.

On the ground floor, the new owner is welcomed by an entrance hallway, which is adjoined to the side by the luminous living room with a terrace facing the front property. Opposite is the large kitchen with dining area. The kitchen has a cooking island and is equipped with high-quality brand-name electrical appliances. From the kitchen there is an exit to the rear terrace, where you can enjoy your breakfast coffee in the sun. The ground floor is completed by a guest toilet.

In the basement of the house there is a garage for two vehicles, as well as a combination utility room and bathroom. This floor is rounded off by a multifunctional room that can be ideally used as a guest room, hobby room or office. Outside the detached house there is a private garden where the new owners can install a pool if they wish. An additional vehicle can be parked in front of the garage.