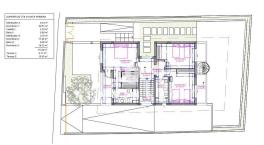

The open staircase leads the new owner to the upper floor, where the bedrooms and bathrooms are located. The master bedroom with en-suite bathroom faces the sea. This bedroom has an adjoining balcony with fantastic Atlantic views.

Vis-á-vis you will find two further bedrooms, each with a balcony. A spiral staircase leads from the balconies up to the roof terrace. Both bedrooms share a bathroom.

On the roof terrace there are pre-installations for a photovoltaic system and a jacuzzi.