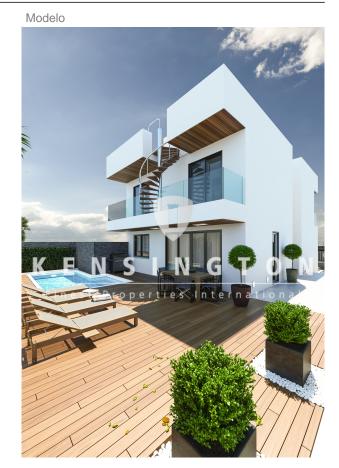

Vis-á-vis you will find two further bedrooms, each with a balcony. A spiral staircase leads from the balconies up to the roof terrace. Both bedrooms share a bathroom.

On the roof terrace there are pre-installations for a photovoltaic system and a jacuzzi.

In the basement of the house there is a garage for two vehicles, as well as a combination utility room and bathroom. This floor is rounded off by a multifunctional room that can be ideally used as a guest room, hobby room or office. Outside the detached house there is a private garden where the new owners can install a pool if they wish. An additional vehicle can be parked in front of the garage.

# images

Modelo

Modelo

Modelo

Modelo

Modelo

Modelo

Modelo