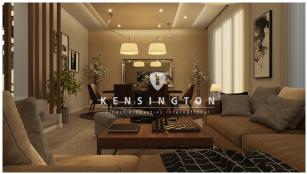

The house has three living levels.

On the ground floor, the new owner is welcomed by an entrance hallway, which is adjoined to the side by the luminous living room with a terrace facing the front property. Opposite is the large kitchen with dining area. The kitchen has a cooking island and is equipped with high-quality brand-name electrical appliances. From the kitchen there is an exit to the rear terrace, where you can enjoy your breakfast coffee in the sun. The ground floor is completed by a guest toilet.