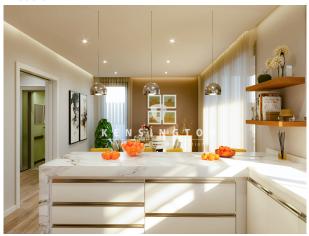

The house has three living levels.

On the ground floor, the new owner is welcomed by an entrance hallway, which is adjoined to the side by the luminous living room with a terrace facing the front property. Opposite is the large kitchen with dining area. The kitchen has a cooking island and is equipped with high-quality brand-name electrical appliances. From the kitchen there is an exit to the rear terrace, where you can enjoy your breakfast coffee in the sun. The ground floor is completed by a guest toilet.