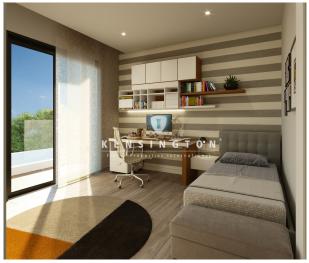

Vis-á-vis you will find two further bedrooms, each with a balcony. A spiral staircase leads from the balconies up to the roof terrace. Both bedrooms share a bathroom.

On the roof terrace there are pre-installations for a photovoltaic system and a jacuzzi.

In the basement of the house there is a garage for two vehicles, as well as a combination utility room and bathroom. This floor is rounded off by a multifunctional room that can be ideally used as a guest room, hobby room or office. Outside the detached house there is a private garden where the new owners can install a pool if they wish. An additional vehicle can be parked in front of the garage.