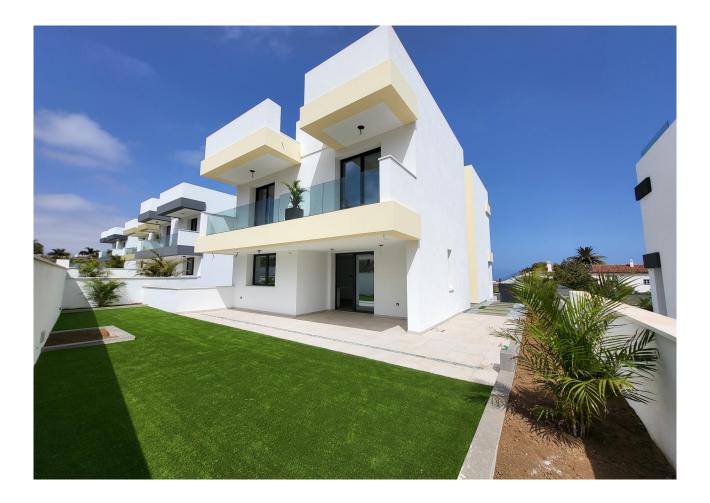

## **Description:**

This wonderful and modern house has just been completed and is looking for a new owner who wants to move straight in. Are you looking for a stylish three-bedroom property in a quiet yet central location? You'll find it here.

The house has three living levels.

On the ground floor, the new owner is welcomed by an entrance hallway, which is adjoined to the side by the luminous living room with a terrace facing the front property. Opposite is the large kitchen with dining area. The kitchen has a cooking island and is equipped with high-quality brand-name electrical appliances. From the kitchen there is an exit to the rear terrace, where you can enjoy your breakfast coffee in the sun. The ground floor is completed by a guest toilet.

The open staircase leads the new owner to the upper floor, where the bedrooms and bathrooms are located. The master bedroom with en-suite bathroom faces the sea. This bedroom has an adjoining balcony with fantastic Atlantic views.

Vis-á-vis you will find two further bedrooms, each with a balcony. A spiral staircase leads from the balconies up to the roof terrace. Both bedrooms share a bathroom.

On the roof terrace there are pre-installations for a photovoltaic system and a jacuzzi.

In the basement of the house there is a garage for two vehicles, as well as a combination utility room and bathroom. This floor is rounded off by a multifunctional room that can be ideally used as a guest room, hobby room or office. Outside the detached house there is a private garden where the new owners can install a pool if they wish. An additional vehicle can be parked in front of the garage.