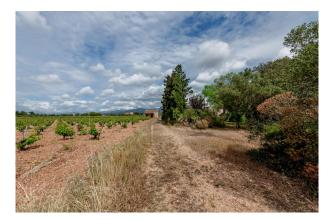

### **Description:**

The finca named SON ROIG DE BUCH is located in the immediate vicinity of Santa Maria del Camí, in one of the best locations in Mallorca, and offers breathtaking views of the Tramuntana mountains and the striking mountains of Alaró. The property comprises several contiguous plots with a total area of over 25,000 m<sup>2</sup> - a great opportunity with a lot of potential: The existing house (135m2) can be extended or it is ideal for investors who want to realize an interesting project in Mallorca. There is certainly the possibility of building a pool.

Wine is already grown on the property, which produces an annual yield - an ideal starting point for your own wine

production or for the realization of a sustainable agricultural project.

The house impresses with a very well-kept substance, a solid basic structure and a good room layout: an open-plan living area with adjoining kitchen, two bedrooms (one with fantastic views) and a bathroom. Two beautiful terraces complete the offer.