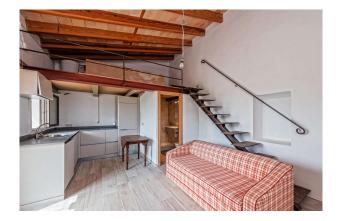

Wine is already grown on the property, which produces an annual yield - an ideal starting point for your own wine

production or for the realization of a sustainable agricultural project.

The house impresses with a very well-kept substance, a solid basic structure and a good room layout: an open-plan living area with adjoining kitchen, two bedrooms (one with fantastic views) and a bathroom. Two beautiful terraces complete the offer.

A charming, separate guest house with its own kitchen and bathroom offers additional space for family or guests. Electricity and water are already available, so you can move in immediately or start planning your extensions. Further features: Air conditioning (hot/cold), high ceilings and a gallery that can be used as an office. The property also has a storage room and an enchanted garden.