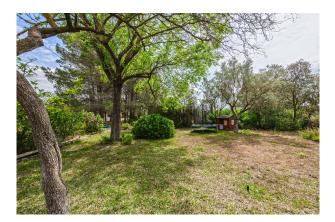

### **Description:**

The finca named SON ROIG DE BUCH is located in the immediate vicinity of Santa Maria del Camí, in one of the best locations in Mallorca, and offers breathtaking views of the Tramuntana mountains and the striking mountains of Alaró. The property comprises several contiguous plots with a total area of over 25,000 m<sup>2</sup> - a great opportunity with a lot of potential: The existing house (135m2) can be extended or it is ideal for investors who want to realize an interesting project in Mallorca. There is certainly the possibility of building a pool.

A charming, separate guest house with its own kitchen and bathroom offers additional space for family or guests. Electricity and water are already available, so you can move in immediately or start planning your extensions. Further features: Air conditioning (hot/cold), high ceilings and a gallery that can be used as an office. The property also has a storage room and an enchanted garden.