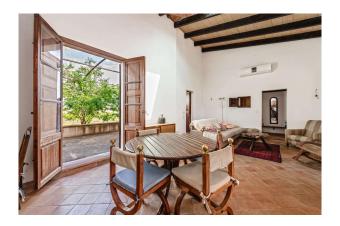

Wine is already grown on the property, which produces an annual yield - an ideal starting point for your own wine

production or for the realization of a sustainable agricultural project.

The house impresses with a very well-kept substance, a solid basic structure and a good room layout: an open-plan living area with adjoining kitchen, two bedrooms (one with fantastic views) and a bathroom. Two beautiful terraces complete the offer.

A charming, separate guest house with its own kitchen and bathroom offers additional space for family or guests. Electricity and water are already available, so you can move in immediately or start planning your extensions. Further features: Air conditioning (hot/cold), high ceilings and a gallery that can be used as an office. The property also has a storage room and an enchanted garden.