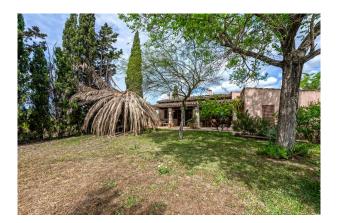

### **Description:**

The finca named SON ROIG DE BUCH is located in the immediate vicinity of Santa Maria del Camí, in one of the best locations in Mallorca, and offers breathtaking views of the Tramuntana mountains and the striking mountains of Alaró. The property comprises several contiguous plots with a total area of over 25,000 m<sup>2</sup> - a great opportunity with a lot of potential: The existing house (135m2) can be extended or it is ideal for investors who want to realize an interesting project in Mallorca. There is certainly the possibility of building a pool.

A charming, separate guest house with its own kitchen and bathroom offers additional space for family or guests. Electricity and water are already available, so you can move in immediately or start planning your extensions. Further features: Air conditioning (hot/cold), high ceilings and a gallery that can be used as an office. The property also has a storage room and an enchanted garden.