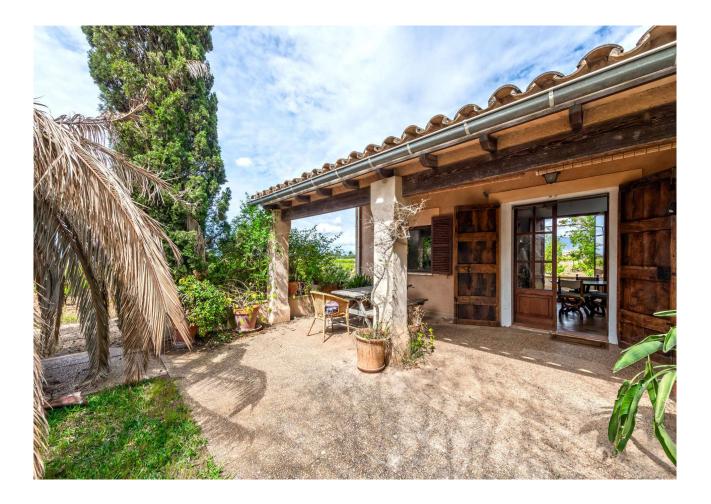

### **Description:**

The finca named SON ROIG DE BUCH is located in the immediate vicinity of Santa Maria del Camí, in one of the best locations in Mallorca, and offers breathtaking views of the Tramuntana mountains and the striking mountains of Alaró. The property comprises several contiguous plots with a total area of over 25,000 m<sup>2</sup> - a great opportunity with a lot of potential: The existing house (135m2) can be extended or it is ideal for investors who want to realize an interesting project in Mallorca. There is certainly the possibility of building a pool.

Wine is already grown on the property, which produces an annual yield - an ideal starting point for your own wine

production or for the realization of a sustainable agricultural project.

The house impresses with a very well-kept substance, a solid basic structure and a good room layout: an open-plan living area with adjoining kitchen, two bedrooms (one with fantastic views) and a bathroom. Two beautiful terraces complete the offer.

A charming, separate guest house with its own kitchen and bathroom offers additional space for family or guests. Electricity and water are already available, so you can move in immediately or start planning your extensions. Further features: Air conditioning (hot/cold), high ceilings and a gallery that can be used as an office. The property also has a storage room and an enchanted garden.