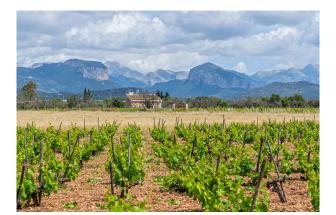

### **Description:**

The finca named SON ROIG DE BUCH is located in the immediate vicinity of Santa Maria del Camí, in one of the best locations in Mallorca, and offers breathtaking views of the Tramuntana mountains and the striking mountains of Alaró. The property comprises several contiguous plots with a total area of over 25,000 m<sup>2</sup> - a great opportunity with a lot of potential: The existing house (135m2) can be extended or it is ideal for investors who want to realize an interesting project in Mallorca. There is certainly the possibility of building a pool.

Wine is already grown on the property, which produces an annual yield - an ideal starting point for your own wine

production or for the realization of a sustainable agricultural project.

The house impresses with a very well-kept substance, a solid basic structure and a good room layout: an open-plan living area with adjoining kitchen, two bedrooms (one with fantastic views) and a bathroom. Two beautiful terraces complete the offer.