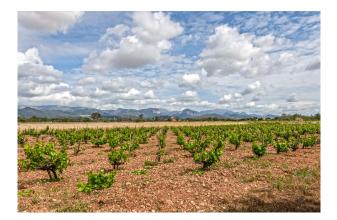

Wine is already grown on the property, which produces an annual yield - an ideal starting point for your own wine

production or for the realization of a sustainable agricultural project.

The house impresses with a very well-kept substance, a solid basic structure and a good room layout: an open-plan living area with adjoining kitchen, two bedrooms (one with fantastic views) and a bathroom. Two beautiful terraces complete the offer.

The town itself is characterized by its traditional architecture, narrow streets and numerous historic buildings. Santa Maria del Camí is surrounded by a lush, agricultural landscape dominated by vineyards, olive groves and almond trees. This region is particularly known for its wine production and is home to some of the best wineries on the island, attracting local and international visitors.