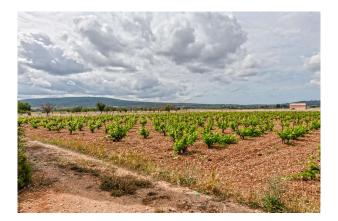

### **Description:**

The finca named SON ROIG DE BUCH is located in the immediate vicinity of Santa Maria del Camí, in one of the best locations in Mallorca, and offers breathtaking views of the Tramuntana mountains and the striking mountains of Alaró. The property comprises several contiguous plots with a total area of over 25,000 m<sup>2</sup> - a great opportunity with a lot of potential: The existing house (135m2) can be extended or it is ideal for investors who want to realize an interesting project in Mallorca. There is certainly the possibility of building a pool.

Wine is already grown on the property, which produces an annual yield - an ideal starting point for your own wine

production or for the realization of a sustainable agricultural project.

The house impresses with a very well-kept substance, a solid basic structure and a good room layout: an open-plan living area with adjoining kitchen, two bedrooms (one with fantastic views) and a bathroom. Two beautiful terraces complete the offer.