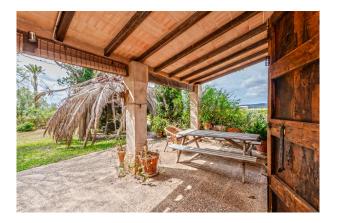

Wine is already grown on the property, which produces an annual yield - an ideal starting point for your own wine

production or for the realization of a sustainable agricultural project.

The house impresses with a very well-kept substance, a solid basic structure and a good room layout: an open-plan living area with adjoining kitchen, two bedrooms (one with fantastic views) and a bathroom. Two beautiful terraces complete the offer.

A charming, separate guest house with its own kitchen and bathroom offers additional space for family or guests. Electricity and water are already available, so you can move in immediately or start planning your extensions. Further features: Air conditioning (hot/cold), high ceilings and a gallery that can be used as an office. The property also has a storage room and an enchanted garden.