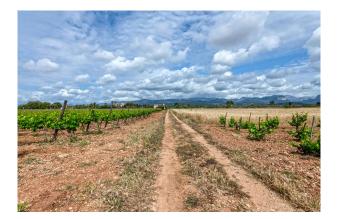

### **Description:**

The finca named SON ROIG DE BUCH is located in the immediate vicinity of Santa Maria del Camí, in one of the best locations in Mallorca, and offers breathtaking views of the Tramuntana mountains and the striking mountains of Alaró. The property comprises several contiguous plots with a total area of over 25,000 m<sup>2</sup> - a great opportunity with a lot of potential: The existing house (135m2) can be extended or it is ideal for investors who want to realize an interesting project in Mallorca. There is certainly the possibility of building a pool.

Wine is already grown on the property, which produces an annual yield - an ideal starting point for your own wine

production or for the realization of a sustainable agricultural project.

The house impresses with a very well-kept substance, a solid basic structure and a good room layout: an open-plan living area with adjoining kitchen, two bedrooms (one with fantastic views) and a bathroom. Two beautiful terraces complete the offer.