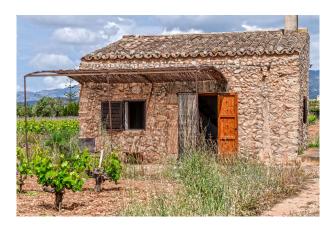

### **Description:**

The finca named SON ROIG DE BUCH is located in the immediate vicinity of Santa Maria del Camí, in one of the best locations in Mallorca, and offers breathtaking views of the Tramuntana mountains and the striking mountains of Alaró. The property comprises several contiguous plots with a total area of over 25,000 m<sup>2</sup> - a great opportunity with a lot of potential: The existing house (135m2) can be extended or it is ideal for investors who want to realize an interesting project in Mallorca. There is certainly the possibility of building a pool.

Wine is already grown on the property, which produces an annual yield - an ideal starting point for your own wine

production or for the realization of a sustainable agricultural project.

The house impresses with a very well-kept substance, a solid basic structure and a good room layout: an open-plan living area with adjoining kitchen, two bedrooms (one with fantastic views) and a bathroom. Two beautiful terraces complete the offer.

A charming, separate guest house with its own kitchen and bathroom offers additional space for family or guests. Electricity and water are already available, so you can move in immediately or start planning your extensions. Further features: Air conditioning (hot/cold), high ceilings and a gallery that can be used as an office. The property also has a storage room and an enchanted garden.