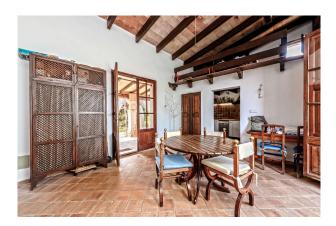

### **Description:**

The finca named SON ROIG DE BUCH is located in the immediate vicinity of Santa Maria del Camí, in one of the best locations in Mallorca, and offers breathtaking views of the Tramuntana mountains and the striking mountains of Alaró. The property comprises several contiguous plots with a total area of over 25,000 m<sup>2</sup> - a great opportunity with a lot of potential: The existing house (135m2) can be extended or it is ideal for investors who want to realize an interesting project in Mallorca. There is certainly the possibility of building a pool.

Wine is already grown on the property, which produces an annual yield - an ideal starting point for your own wine

production or for the realization of a sustainable agricultural project.

The house impresses with a very well-kept substance, a solid basic structure and a good room layout: an open-plan living area with adjoining kitchen, two bedrooms (one with fantastic views) and a bathroom. Two beautiful terraces complete the offer.