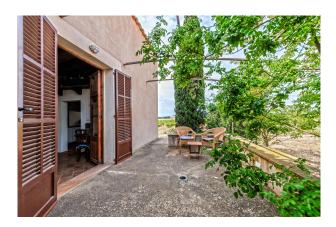

A charming, separate guest house with its own kitchen and bathroom offers additional space for family or guests. Electricity and water are already available, so you can move in immediately or start planning your extensions. Further features: Air conditioning (hot/cold), high ceilings and a gallery that can be used as an office. The property also has a storage room and an enchanted garden.