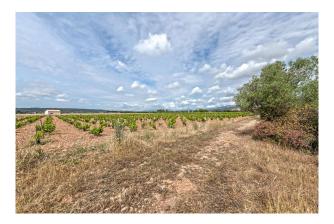

### **Description:**

The finca named SON ROIG DE BUCH is located in the immediate vicinity of Santa Maria del Camí, in one of the best locations in Mallorca, and offers breathtaking views of the Tramuntana mountains and the striking mountains of Alaró. The property comprises several contiguous plots with a total area of over 25,000 m<sup>2</sup> - a great opportunity with a lot of potential: The existing house (135m2) can be extended or it is ideal for investors who want to realize an interesting project in Mallorca. There is certainly the possibility of building a pool.

Wine is already grown on the property, which produces an annual yield - an ideal starting point for your own wine

production or for the realization of a sustainable agricultural project.

The house impresses with a very well-kept substance, a solid basic structure and a good room layout: an open-plan living area with adjoining kitchen, two bedrooms (one with fantastic views) and a bathroom. Two beautiful terraces complete the offer.