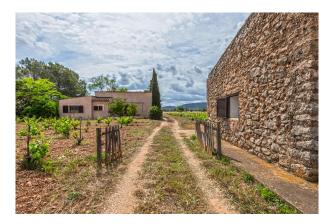

### **Description:**

The finca named SON ROIG DE BUCH is located in the immediate vicinity of Santa Maria del Camí, in one of the best locations in Mallorca, and offers breathtaking views of the Tramuntana mountains and the striking mountains of Alaró. The property comprises several contiguous plots with a total area of over 25,000 m<sup>2</sup> - a great opportunity with a lot of potential: The existing house (135m2) can be extended or it is ideal for investors who want to realize an interesting project in Mallorca. There is certainly the possibility of building a pool.

Wine is already grown on the property, which produces an annual yield - an ideal starting point for your own wine

production or for the realization of a sustainable agricultural project.

The house impresses with a very well-kept substance, a solid basic structure and a good room layout: an open-plan living area with adjoining kitchen, two bedrooms (one with fantastic views) and a bathroom. Two beautiful terraces complete the offer.