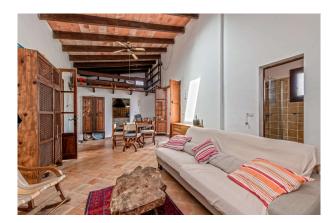

Wine is already grown on the property, which produces an annual yield - an ideal starting point for your own wine

production or for the realization of a sustainable agricultural project.

The house impresses with a very well-kept substance, a solid basic structure and a good room layout: an open-plan living area with adjoining kitchen, two bedrooms (one with fantastic views) and a bathroom. Two beautiful terraces complete the offer.

A charming, separate guest house with its own kitchen and bathroom offers additional space for family or guests. Electricity and water are already available, so you can move in immediately or start planning your extensions. Further features: Air conditioning (hot/cold), high ceilings and a gallery that can be used as an office. The property also has a storage room and an enchanted garden.