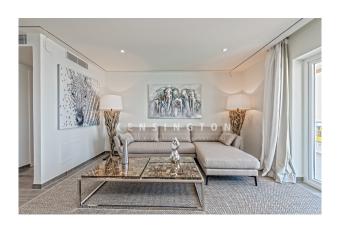

## **Description:**

Luxury sea view apartment with terrace, close to the beach in Cala Mayor, Mallorca.

This very nice and bright apartment has been completely renovated with high quality materials and impresses with its modern design.

The layout of the 150m² living area is as follows: spacious living and dining area with integrated open kitchen and exit to the private terrace (15m²), which offers spectacular sea views. 3 bedrooms, 3 full bathrooms, 1 office and 1 guest toilet. The master bedroom has a bathroom en-suite, one of the other bedrooms has direct access to the terrace. Undoubtedly the stunning sea views are the highlight of this apartment, but also the proximity to the beach and Palma's center, make this property desirable.

Other features: Tiled floor with parquet effect, air conditioning hot/cold, fitted wardrobes, alarm system. 1 parking space in the underground garage, utility room. Please contact us for more information or to arrange a viewing. All information without guarantee. Kensington ref no. KPP06960