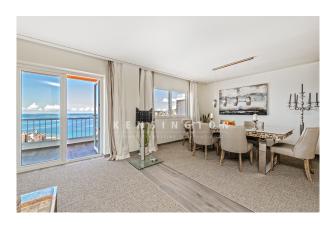

## **Description:**

Luxury sea view apartment with terrace, close to the beach in Cala Mayor, Mallorca.

This very nice and bright apartment has been completely renovated with high quality materials and impresses with its modern design.

The layout of the 150m² living area is as follows: spacious living and dining area with integrated open kitchen and exit to the private terrace (15m²), which offers spectacular sea views. 3 bedrooms, 3 full bathrooms, 1 office and 1 guest toilet. The master bedroom has a bathroom en-suite, one of the other bedrooms has direct access to the terrace. Undoubtedly the stunning sea views are the highlight of this apartment, but also the proximity to the beach and Palma's center, make this property desirable.

Other features: Tiled floor with parquet effect, air conditioning hot/cold, fitted wardrobes, alarm system. 1 parking space in the underground garage, utility room. Please contact us for more information or to arrange a viewing. All information without guarantee. Kensington ref no. KPP06960