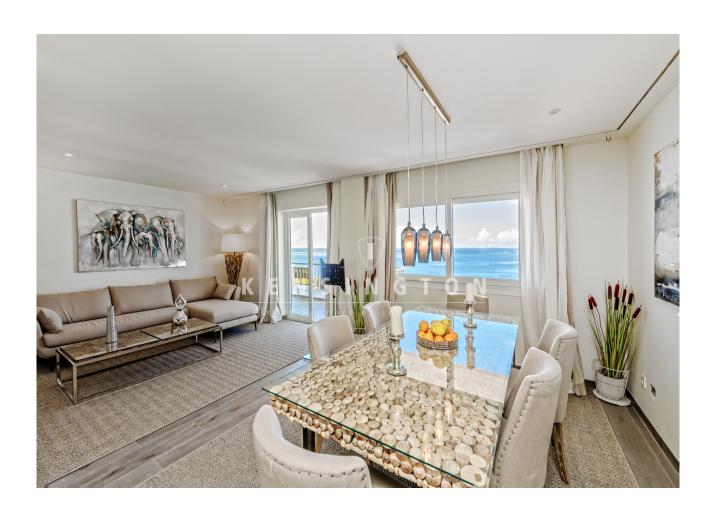

## **Description:**

Luxury sea view apartment with terrace, close to the beach in Cala Mayor, Mallorca.

This very nice and bright apartment has been completely renovated with high quality materials and impresses with its modern design.

The layout of the 150m² living area is as follows: spacious living and dining area with integrated open kitchen and exit to the private terrace (15m²), which offers spectacular sea views. 3 bedrooms, 3 full bathrooms, 1 office and 1 guest toilet. The master bedroom has a bathroom en-suite, one of the other bedrooms has direct access to the terrace. Undoubtedly the stunning sea views are the highlight of this apartment, but also the proximity to the beach and Palma's center, make this property desirable.

Other features: Tiled floor with parquet effect, air conditioning hot/cold, fitted wardrobes, alarm system. 1 parking space in the underground garage, utility room. Please contact us for more information or to arrange a viewing. All information without guarantee. Kensington ref no. KPP06960