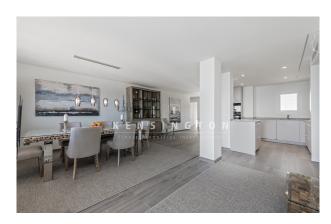

The layout of the 150m² living area is as follows: spacious living and dining area with integrated open kitchen and exit to the private terrace (15m²), which offers spectacular sea views. 3 bedrooms, 3 full bathrooms, 1 office and 1 guest toilet. The master bedroom has a bathroom en-suite, one of the other bedrooms has direct access to the terrace. Undoubtedly the stunning sea views are the highlight of this apartment, but also the proximity to the beach and Palma's center, make this property desirable.