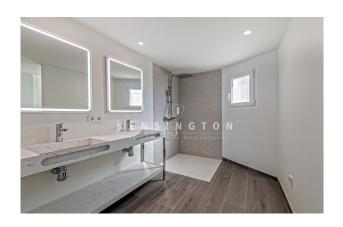

The layout of the 150m² living area is as follows: spacious living and dining area with integrated open kitchen and exit to the private terrace (15m²), which offers spectacular sea views. 3 bedrooms, 3 full bathrooms, 1 office and 1 guest toilet. The master bedroom has a bathroom en-suite, one of the other bedrooms has direct access to the terrace. Undoubtedly the stunning sea views are the highlight of this apartment, but also the proximity to the beach and Palma's center, make this property desirable.