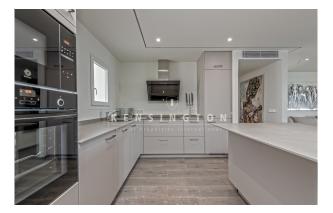

## **Description:**

Luxury sea view apartment with terrace, close to the beach in Cala Mayor, Mallorca.

This very nice and bright apartment has been completely renovated with high quality materials and impresses with its modern design.

The layout of the 150m² living area is as follows: spacious living and dining area with integrated open kitchen and exit to the private terrace (15m²), which offers spectacular sea views. 3 bedrooms, 3 full bathrooms, 1 office and 1 guest toilet. The master bedroom has a bathroom en-suite, one of the other bedrooms has direct access to the terrace. Undoubtedly the stunning sea views are the highlight of this apartment, but also the proximity to the beach and Palma's center, make this property desirable.

Other features: Tiled floor with parquet effect, air conditioning hot/cold, fitted wardrobes, alarm system. 1 parking space in the underground garage, utility room. Please contact us for more information or to arrange a viewing. All information without guarantee. Kensington ref no. KPP06960