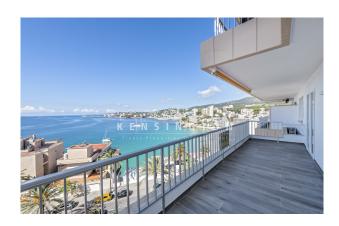

## **Description:**

Luxury sea view apartment with terrace, close to the beach in Cala Mayor, Mallorca.

This very nice and bright apartment has been completely renovated with high quality materials and impresses with its modern design.

The layout of the 150m² living area is as follows: spacious living and dining area with integrated open kitchen and exit to the private terrace (15m²), which offers spectacular sea views. 3 bedrooms, 3 full bathrooms, 1 office and 1 guest toilet. The master bedroom has a bathroom en-suite, one of the other bedrooms has direct access to the terrace. Undoubtedly the stunning sea views are the highlight of this apartment, but also the proximity to the beach and Palma's center, make this property desirable.