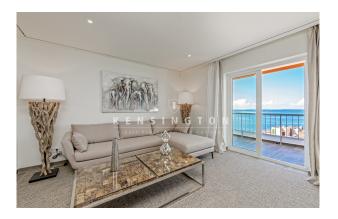

## **Description:**

Luxury sea view apartment with terrace, close to the beach in Cala Mayor, Mallorca.

This very nice and bright apartment has been completely renovated with high quality materials and impresses with its modern design.

The layout of the 150m² living area is as follows: spacious living and dining area with integrated open kitchen and exit to the private terrace (15m²), which offers spectacular sea views. 3 bedrooms, 3 full bathrooms, 1 office and 1 guest toilet. The master bedroom has a bathroom en-suite, one of the other bedrooms has direct access to the terrace. Undoubtedly the stunning sea views are the highlight of this apartment, but also the proximity to the beach and Palma's center, make this property desirable.