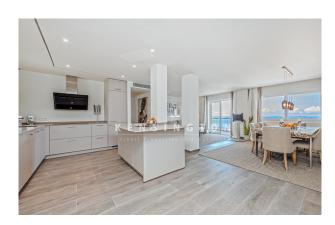

## **Description:**

Luxury sea view apartment with terrace, close to the beach in Cala Mayor, Mallorca.

This very nice and bright apartment has been completely renovated with high quality materials and impresses with its modern design.

The layout of the 150m² living area is as follows: spacious living and dining area with integrated open kitchen and exit to the private terrace (15m²), which offers spectacular sea views. 3 bedrooms, 3 full bathrooms, 1 office and 1 guest toilet. The master bedroom has a bathroom en-suite, one of the other bedrooms has direct access to the terrace. Undoubtedly the stunning sea views are the highlight of this apartment, but also the proximity to the beach and Palma's center, make this property desirable.

Other features: Tiled floor with parquet effect, air conditioning hot/cold, fitted wardrobes, alarm system. 1 parking space in the underground garage, utility room. Please contact us for more information or to arrange a viewing. All information without guarantee. Kensington ref no. KPP06960