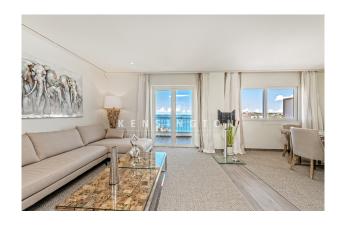

## **Description:**

Luxury sea view apartment with terrace, close to the beach in Cala Mayor, Mallorca.

This very nice and bright apartment has been completely renovated with high quality materials and impresses with its modern design.

The layout of the 150m² living area is as follows: spacious living and dining area with integrated open kitchen and exit to the private terrace (15m²), which offers spectacular sea views. 3 bedrooms, 3 full bathrooms, 1 office and 1 guest toilet. The master bedroom has a bathroom en-suite, one of the other bedrooms has direct access to the terrace. Undoubtedly the stunning sea views are the highlight of this apartment, but also the proximity to the beach and Palma's center, make this property desirable.

Other features: Tiled floor with parquet effect, air conditioning hot/cold, fitted wardrobes, alarm system. 1 parking space in the underground garage, utility room. Please contact us for more information or to arrange a viewing. All information without guarantee. Kensington ref no. KPP06960