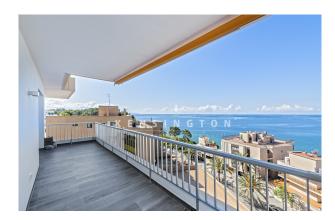

## **Description:**

Luxury sea view apartment with terrace, close to the beach in Cala Mayor, Mallorca.

This very nice and bright apartment has been completely renovated with high quality materials and impresses with its modern design.

The layout of the 150m² living area is as follows: spacious living and dining area with integrated open kitchen and exit to the private terrace (15m²), which offers spectacular sea views. 3 bedrooms, 3 full bathrooms, 1 office and 1 guest toilet. The master bedroom has a bathroom en-suite, one of the other bedrooms has direct access to the terrace. Undoubtedly the stunning sea views are the highlight of this apartment, but also the proximity to the beach and Palma's center, make this property desirable.