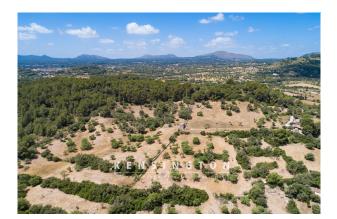

## **Description:**

This beautiful new construction project with natural stone facade offers a 37.5 sqm pool with spectacular views into nature. The top location near Artá offers the future owners the perfect mix of idyllic retreat and central connection to the infrastructure with all shopping facilities. The start of construction is possible approx. 4 weeks after purchase.

#### Location:

The medieval artists' town of Artà has become the secret capital of the northeast. Here you can immerse yourself in Mallorcan life all year round, explore galleries and boutiques, or enjoy culinary delights in historic courtyards. A wide range of activities for hikers, cyclists and golfers and, of course, many water sports, as well as three well-equipped marinas make the northeast a year-round destination. Countless sandy beaches and wild stone coves offer the greatest possible variety for long beach days. Manacor, the second largest city on the island, offers not only top shopping facilities and a general hospital, but also the Rafael Nadal Academy, an international school with a very good reputation.