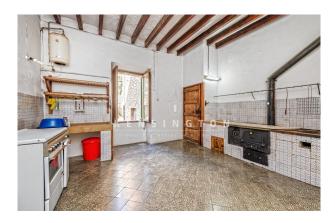

The property was probably built in 1762 and has a lot of historical charm. Most of the buildings are situated around an inner courtyard. Above the buildings is the pool (12x4 m) and a tennis court.

The non renovated main house has three floors and measures about 994 m<sup>2</sup> (17 rooms, 2 bathrooms, independent staff flat). The renovated guest house has two floors and measures approx. 226 m<sup>2</sup> (5 rooms, own kitchen, 2 bathrooms). Further parts of the building with a total of approx. 418 m<sup>2</sup>: pool house, olive press, hayloft, garage for several cars, independent casita, various stables and storerooms.

Features: exposed beams, terracotta & tiled floors, fireplaces, single glazing, bread oven, electricity, Cédula de Habitabilidad (certificate of habitability).

Please contact us for more information or to arrange a viewing. All information without guarantee.