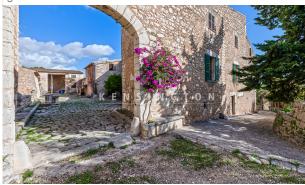

The property was probably built in 1762 and has a lot of historical charm. Most of the buildings are situated around an inner courtyard. Above the buildings is the pool (12x4 m) and a tennis court.

The non renovated main house has three floors and measures about 994 m<sup>2</sup> (17 rooms, 2 bathrooms, independent staff flat). The renovated guest house has two floors and measures approx. 226 m<sup>2</sup> (5 rooms, own kitchen, 2 bathrooms). Further parts of the building with a total of approx. 418 m<sup>2</sup>: pool house, olive press, hayloft, garage for several cars, independent casita, various stables and storerooms.

#### images

Manor house with views in Binissalem, Mallorca -View

Manor house with views in Binissalem, Mallorca grounds

Herrenhaus mit Aussicht in Binissalem, Mallorca

Manor house with views in Binissalem, Mallorca