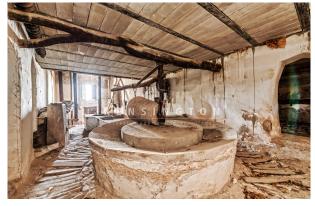

The property was probably built in 1762 and has a lot of historical charm. Most of the buildings are situated around an inner courtyard. Above the buildings is the pool (12x4 m) and a tennis court.

The non renovated main house has three floors and measures about 994 m<sup>2</sup> (17 rooms, 2 bathrooms, independent staff flat). The renovated guest house has two floors and measures approx. 226 m<sup>2</sup> (5 rooms, own kitchen, 2 bathrooms). Further parts of the building with a total of approx. 418 m<sup>2</sup>: pool house, olive press, hayloft, garage for several cars, independent casita, various stables and storerooms.

Hay stack

Olive press

Hay stack