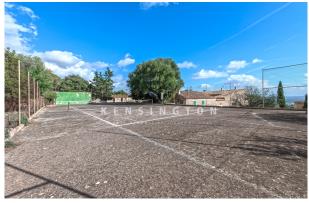

The property was probably built in 1762 and has a lot of historical charm. Most of the buildings are situated around an inner courtyard. Above the buildings is the pool (12x4 m) and a tennis court.

The non renovated main house has three floors and measures about 994 m<sup>2</sup> (17 rooms, 2 bathrooms, independent staff flat). The renovated guest house has two floors and measures approx. 226 m<sup>2</sup> (5 rooms, own kitchen, 2 bathrooms). Further parts of the building with a total of approx. 418 m<sup>2</sup>: pool house, olive press, hayloft, garage for several cars, independent casita, various stables and storerooms.

North façade

Herrenhaus mit Aussicht in Binissalem, Mallorca

Patio

North façade

Tennis court

South façade

South façade

View