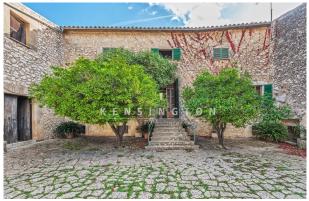

### **Description:**

This country estate with panoramic views, pool and tennis court is located near Binissalem, about 30 minutes from Palma de Mallorca. It is situated in a quiet location on a hill, and offers magnificent panoramic views over the centre of the island. The plot measures approx. 40. 5107 m<sup>2</sup>.

The property was probably built in 1762 and has a lot of historical charm. Most of the buildings are situated around an inner courtyard. Above the buildings is the pool (12x4 m) and a tennis court.

The non renovated main house has three floors and measures about 994 m<sup>2</sup> (17 rooms, 2 bathrooms, independent staff flat). The renovated guest house has two floors and measures approx. 226 m<sup>2</sup> (5 rooms, own kitchen, 2 bathrooms). Further parts of the building with a total of approx. 418 m<sup>2</sup>: pool house, olive press, hayloft, garage for several cars, independent casita, various stables and storerooms.