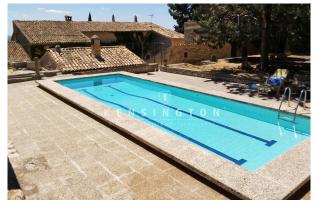

The property was probably built in 1762 and has a lot of historical charm. Most of the buildings are situated around an inner courtyard. Above the buildings is the pool (12x4 m) and a tennis court.

The non renovated main house has three floors and measures about 994 m<sup>2</sup> (17 rooms, 2 bathrooms, independent staff flat). The renovated guest house has two floors and measures approx. 226 m<sup>2</sup> (5 rooms, own kitchen, 2 bathrooms). Further parts of the building with a total of approx. 418 m<sup>2</sup>: pool house, olive press, hayloft, garage for several cars, independent casita, various stables and storerooms.

North façade

Herrenhaus mit Aussicht in Binissalem, Mallorca

Patio

North façade

Tennis court

South façade

South façade

View