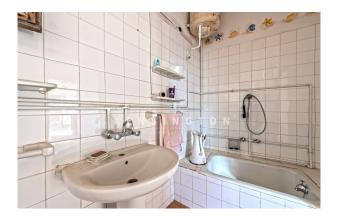

The property was probably built in 1762 and has a lot of historical charm. Most of the buildings are situated around an inner courtyard. Above the buildings is the pool (12x4 m) and a tennis court.

The non renovated main house has three floors and measures about 994 m<sup>2</sup> (17 rooms, 2 bathrooms, independent staff flat). The renovated guest house has two floors and measures approx. 226 m<sup>2</sup> (5 rooms, own kitchen, 2 bathrooms). Further parts of the building with a total of approx. 418 m<sup>2</sup>: pool house, olive press, hayloft, garage for several cars, independent casita, various stables and storerooms.