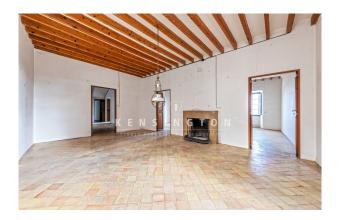

The property was probably built in 1762 and has a lot of historical charm. Most of the buildings are situated around an inner courtyard. Above the buildings is the pool (12x4 m) and a tennis court.

The non renovated main house has three floors and measures about 994 m<sup>2</sup> (17 rooms, 2 bathrooms, independent staff flat). The renovated guest house has two floors and measures approx. 226 m<sup>2</sup> (5 rooms, own kitchen, 2 bathrooms). Further parts of the building with a total of approx. 418 m<sup>2</sup>: pool house, olive press, hayloft, garage for several cars, independent casita, various stables and storerooms.

Features: exposed beams, terracotta & tiled floors, fireplaces, single glazing, bread oven, electricity, Cédula de Habitabilidad (certificate of habitability).

Please contact us for more information or to arrange a viewing. All information without guarantee.