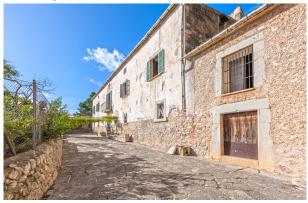

The property was probably built in 1762 and has a lot of historical charm. Most of the buildings are situated around an inner courtyard. Above the buildings is the pool (12x4 m) and a tennis court.

The non renovated main house has three floors and measures about 994 m<sup>2</sup> (17 rooms, 2 bathrooms, independent staff flat). The renovated guest house has two floors and measures approx. 226 m<sup>2</sup> (5 rooms, own kitchen, 2 bathrooms). Further parts of the building with a total of approx. 418 m<sup>2</sup>: pool house, olive press, hayloft, garage for several cars, independent casita, various stables and storerooms.

Manor house with views in Binissalem, Mallorca

Manor house with views in Binissalem, Mallorca - South façade

Manor house with views in Binissalem, Mallorca -Guest house

Manor house with views in Binissalem, Mallorca -Guest house (refurbished)