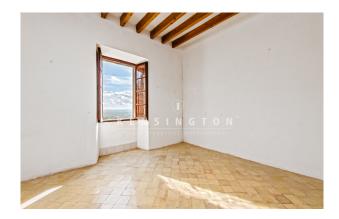

The property was probably built in 1762 and has a lot of historical charm. Most of the buildings are situated around an inner courtyard. Above the buildings is the pool (12x4 m) and a tennis court.

The non renovated main house has three floors and measures about 994 m<sup>2</sup> (17 rooms, 2 bathrooms, independent staff flat). The renovated guest house has two floors and measures approx. 226 m<sup>2</sup> (5 rooms, own kitchen, 2 bathrooms). Further parts of the building with a total of approx. 418 m<sup>2</sup>: pool house, olive press, hayloft, garage for several cars, independent casita, various stables and storerooms.

Features: exposed beams, terracotta & tiled floors, fireplaces, single glazing, bread oven, electricity, Cédula de Habitabilidad (certificate of habitability).

Please contact us for more information or to arrange a viewing. All information without guarantee.

#### images

Manor house with views in Binissalem, Mallorca -View

Manor house with views in Binissalem, Mallorca grounds

Herrenhaus mit Aussicht in Binissalem, Mallorca

Manor house with views in Binissalem, Mallorca