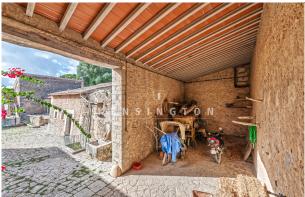

The property was probably built in 1762 and has a lot of historical charm. Most of the buildings are situated around an inner courtyard. Above the buildings is the pool (12x4 m) and a tennis court.

The non renovated main house has three floors and measures about 994 m<sup>2</sup> (17 rooms, 2 bathrooms, independent staff flat). The renovated guest house has two floors and measures approx. 226 m<sup>2</sup> (5 rooms, own kitchen, 2 bathrooms). Further parts of the building with a total of approx. 418 m<sup>2</sup>: pool house, olive press, hayloft, garage for several cars, independent casita, various stables and storerooms.

Hay stack

Olive press

Hay stack