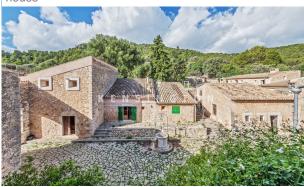

The property was probably built in 1762 and has a lot of historical charm. Most of the buildings are situated around an inner courtyard. Above the buildings is the pool (12x4 m) and a tennis court.

The non renovated main house has three floors and measures about 994 m<sup>2</sup> (17 rooms, 2 bathrooms, independent staff flat). The renovated guest house has two floors and measures approx. 226 m<sup>2</sup> (5 rooms, own kitchen, 2 bathrooms). Further parts of the building with a total of approx. 418 m<sup>2</sup>: pool house, olive press, hayloft, garage for several cars, independent casita, various stables and storerooms.

Hay stack

Olive press

Hay stack