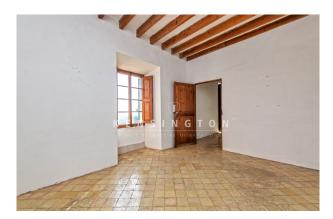

The property was probably built in 1762 and has a lot of historical charm. Most of the buildings are situated around an inner courtyard. Above the buildings is the pool (12x4 m) and a tennis court.

The non renovated main house has three floors and measures about 994 m<sup>2</sup> (17 rooms, 2 bathrooms, independent staff flat). The renovated guest house has two floors and measures approx. 226 m<sup>2</sup> (5 rooms, own kitchen, 2 bathrooms). Further parts of the building with a total of approx. 418 m<sup>2</sup>: pool house, olive press, hayloft, garage for several cars, independent casita, various stables and storerooms.

Features: exposed beams, terracotta & tiled floors, fireplaces, single glazing, bread oven, electricity, Cédula de Habitabilidad (certificate of habitability).

Please contact us for more information or to arrange a viewing. All information without guarantee.