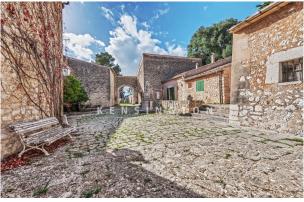

### **Description:**

This country estate with panoramic views, pool and tennis court is located near Binissalem, about 30 minutes from Palma de Mallorca. It is situated in a quiet location on a hill, and offers magnificent panoramic views over the centre of the island. The plot measures approx. 40. 5107 m<sup>2</sup>.

The property was probably built in 1762 and has a lot of historical charm. Most of the buildings are situated around an inner courtyard. Above the buildings is the pool (12x4 m) and a tennis court.

The non renovated main house has three floors and measures about 994 m<sup>2</sup> (17 rooms, 2 bathrooms, independent staff flat). The renovated guest house has two floors and measures approx. 226 m<sup>2</sup> (5 rooms, own kitchen, 2 bathrooms). Further parts of the building with a total of approx. 418 m<sup>2</sup>: pool house, olive press, hayloft, garage for several cars, independent casita, various stables and storerooms.

North façade

Herrenhaus mit Aussicht in Binissalem, Mallorca

Patio

North façade

Tennis court

South façade

South façade

View