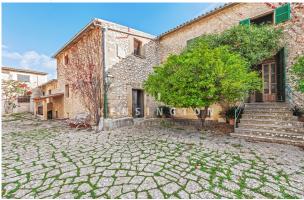

The property was probably built in 1762 and has a lot of historical charm. Most of the buildings are situated around an inner courtyard. Above the buildings is the pool (12x4 m) and a tennis court.

The non renovated main house has three floors and measures about 994 m<sup>2</sup> (17 rooms, 2 bathrooms, independent staff flat). The renovated guest house has two floors and measures approx. 226 m<sup>2</sup> (5 rooms, own kitchen, 2 bathrooms). Further parts of the building with a total of approx. 418 m<sup>2</sup>: pool house, olive press, hayloft, garage for several cars, independent casita, various stables and storerooms.

Manor house with views in Binissalem, Mallorca

Manor house with views in Binissalem, Mallorca - South façade

Manor house with views in Binissalem, Mallorca -Guest house

Manor house with views in Binissalem, Mallorca -Guest house (refurbished)