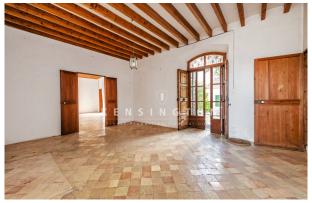

The property was probably built in 1762 and has a lot of historical charm. Most of the buildings are situated around an inner courtyard. Above the buildings is the pool (12x4 m) and a tennis court.

The non renovated main house has three floors and measures about 994 m<sup>2</sup> (17 rooms, 2 bathrooms, independent staff flat). The renovated guest house has two floors and measures approx. 226 m<sup>2</sup> (5 rooms, own kitchen, 2 bathrooms). Further parts of the building with a total of approx. 418 m<sup>2</sup>: pool house, olive press, hayloft, garage for several cars, independent casita, various stables and storerooms.

Features: exposed beams, terracotta & tiled floors, fireplaces, single glazing, bread oven, electricity, Cédula de Habitabilidad (certificate of habitability).

Please contact us for more information or to arrange a viewing. All information without guarantee.