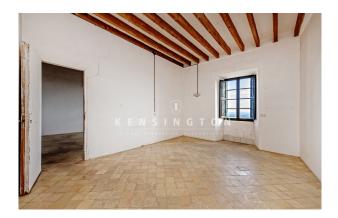

The property was probably built in 1762 and has a lot of historical charm. Most of the buildings are situated around an inner courtyard. Above the buildings is the pool (12x4 m) and a tennis court.

The non renovated main house has three floors and measures about 994 m<sup>2</sup> (17 rooms, 2 bathrooms, independent staff flat). The renovated guest house has two floors and measures approx. 226 m<sup>2</sup> (5 rooms, own kitchen, 2 bathrooms). Further parts of the building with a total of approx. 418 m<sup>2</sup>: pool house, olive press, hayloft, garage for several cars, independent casita, various stables and storerooms.

Features: exposed beams, terracotta & tiled floors, fireplaces, single glazing, bread oven, electricity, Cédula de Habitabilidad (certificate of habitability).

Please contact us for more information or to arrange a viewing. All information without guarantee.

#### images

Manor house with views in Binissalem, Mallorca -View

Manor house with views in Binissalem, Mallorca grounds

Herrenhaus mit Aussicht in Binissalem, Mallorca

Manor house with views in Binissalem, Mallorca