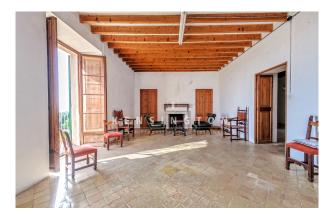

The property was probably built in 1762 and has a lot of historical charm. Most of the buildings are situated around an inner courtyard. Above the buildings is the pool (12x4 m) and a tennis court.

The non renovated main house has three floors and measures about 994 m<sup>2</sup> (17 rooms, 2 bathrooms, independent staff flat). The renovated guest house has two floors and measures approx. 226 m<sup>2</sup> (5 rooms, own kitchen, 2 bathrooms). Further parts of the building with a total of approx. 418 m<sup>2</sup>: pool house, olive press, hayloft, garage for several cars, independent casita, various stables and storerooms.

Features: exposed beams, terracotta & tiled floors, fireplaces, single glazing, bread oven, electricity, Cédula de Habitabilidad (certificate of habitability).

Please contact us for more information or to arrange a viewing. All information without guarantee.