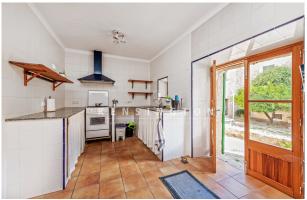

The property was probably built in 1762 and has a lot of historical charm. Most of the buildings are situated around an inner courtyard. Above the buildings is the pool (12x4 m) and a tennis court.

The non renovated main house has three floors and measures about 994 m<sup>2</sup> (17 rooms, 2 bathrooms, independent staff flat). The renovated guest house has two floors and measures approx. 226 m<sup>2</sup> (5 rooms, own kitchen, 2 bathrooms). Further parts of the building with a total of approx. 418 m<sup>2</sup>: pool house, olive press, hayloft, garage for several cars, independent casita, various stables and storerooms.

Features: exposed beams, terracotta & tiled floors, fireplaces, single glazing, bread oven, electricity, Cédula de Habitabilidad (certificate of habitability).

Please contact us for more information or to arrange a viewing. All information without guarantee.