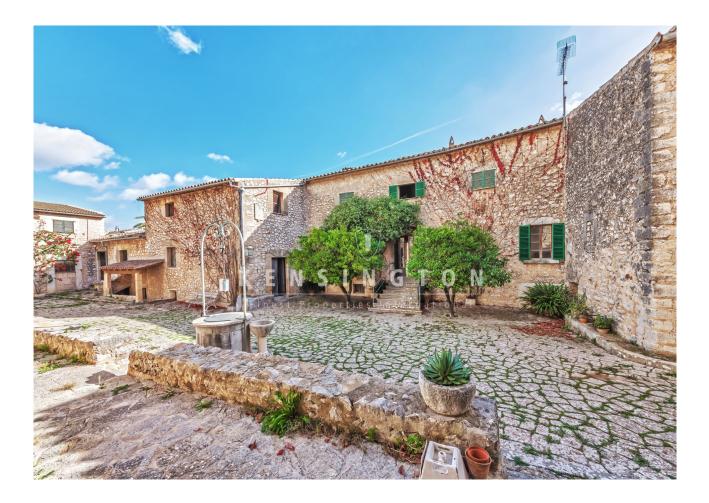

### **Description:**

This country estate with panoramic views, pool and tennis court is located near Binissalem, about 30 minutes from Palma de Mallorca. It is situated in a quiet location on a hill, and offers magnificent panoramic views over the centre of the island. The plot measures approx. 40. 5107 m<sup>2</sup>.

The property was probably built in 1762 and has a lot of historical charm. Most of the buildings are situated around an inner courtyard. Above the buildings is the pool (12x4 m) and a tennis court.

The non renovated main house has three floors and measures about 994 m<sup>2</sup> (17 rooms, 2 bathrooms, independent staff flat). The renovated guest house has two floors and measures approx. 226 m<sup>2</sup> (5 rooms, own kitchen, 2 bathrooms). Further parts of the building with a total of approx. 418 m<sup>2</sup>: pool house, olive press, hayloft, garage for several cars, independent casita, various stables and storerooms.

#### images

Manor house with views in Binissalem, Mallorca -View

Manor house with views in Binissalem, Mallorca grounds

Herrenhaus mit Aussicht in Binissalem, Mallorca

Manor house with views in Binissalem, Mallorca