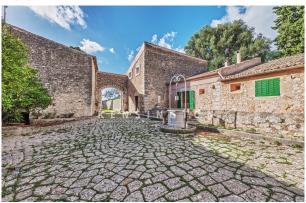

### **Description:**

This country estate with panoramic views, pool and tennis court is located near Binissalem, about 30 minutes from Palma de Mallorca. It is situated in a quiet location on a hill, and offers magnificent panoramic views over the centre of the island. The plot measures approx. 40. 5107 m<sup>2</sup>.

The property was probably built in 1762 and has a lot of historical charm. Most of the buildings are situated around an inner courtyard. Above the buildings is the pool (12x4 m) and a tennis court.

The non renovated main house has three floors and measures about 994 m<sup>2</sup> (17 rooms, 2 bathrooms, independent staff flat). The renovated guest house has two floors and measures approx. 226 m<sup>2</sup> (5 rooms, own kitchen, 2 bathrooms). Further parts of the building with a total of approx. 418 m<sup>2</sup>: pool house, olive press, hayloft, garage for several cars, independent casita, various stables and storerooms.

#### images

Manor house with views in Binissalem, Mallorca -View

Manor house with views in Binissalem, Mallorca grounds

Herrenhaus mit Aussicht in Binissalem, Mallorca

Manor house with views in Binissalem, Mallorca