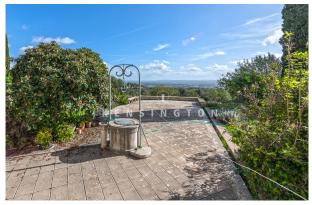

### **Description:**

This country estate with panoramic views, pool and tennis court is located near Binissalem, about 30 minutes from Palma de Mallorca. It is situated in a quiet location on a hill, and offers magnificent panoramic views over the centre of the island. The plot measures approx. 40. 5107 m<sup>2</sup>.

The property was probably built in 1762 and has a lot of historical charm. Most of the buildings are situated around an inner courtyard. Above the buildings is the pool (12x4 m) and a tennis court.

The non renovated main house has three floors and measures about 994 m<sup>2</sup> (17 rooms, 2 bathrooms, independent staff flat). The renovated guest house has two floors and measures approx. 226 m<sup>2</sup> (5 rooms, own kitchen, 2 bathrooms). Further parts of the building with a total of approx. 418 m<sup>2</sup>: pool house, olive press, hayloft, garage for several cars, independent casita, various stables and storerooms.