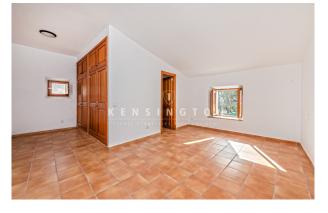

The property was probably built in 1762 and has a lot of historical charm. Most of the buildings are situated around an inner courtyard. Above the buildings is the pool (12x4 m) and a tennis court.

The non renovated main house has three floors and measures about 994 m<sup>2</sup> (17 rooms, 2 bathrooms, independent staff flat). The renovated guest house has two floors and measures approx. 226 m<sup>2</sup> (5 rooms, own kitchen, 2 bathrooms). Further parts of the building with a total of approx. 418 m<sup>2</sup>: pool house, olive press, hayloft, garage for several cars, independent casita, various stables and storerooms.