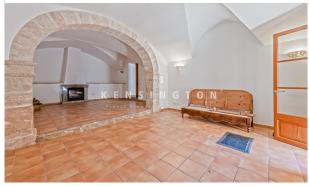

The property was probably built in 1762 and has a lot of historical charm. Most of the buildings are situated around an inner courtyard. Above the buildings is the pool (12x4 m) and a tennis court.

The non renovated main house has three floors and measures about 994 m<sup>2</sup> (17 rooms, 2 bathrooms, independent staff flat). The renovated guest house has two floors and measures approx. 226 m<sup>2</sup> (5 rooms, own kitchen, 2 bathrooms). Further parts of the building with a total of approx. 418 m<sup>2</sup>: pool house, olive press, hayloft, garage for several cars, independent casita, various stables and storerooms.

Features: exposed beams, terracotta & tiled floors, fireplaces, single glazing, bread oven, electricity, Cédula de Habitabilidad (certificate of habitability).

Please contact us for more information or to arrange a viewing. All information without guarantee.