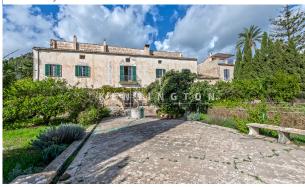

### **Description:**

This country estate with panoramic views, pool and tennis court is located near Binissalem, about 30 minutes from Palma de Mallorca. It is situated in a quiet location on a hill, and offers magnificent panoramic views over the centre of the island. The plot measures approx. 40. 5107 m<sup>2</sup>.

The property was probably built in 1762 and has a lot of historical charm. Most of the buildings are situated around an inner courtyard. Above the buildings is the pool (12x4 m) and a tennis court.

The non renovated main house has three floors and measures about 994 m<sup>2</sup> (17 rooms, 2 bathrooms, independent staff flat). The renovated guest house has two floors and measures approx. 226 m<sup>2</sup> (5 rooms, own kitchen, 2 bathrooms). Further parts of the building with a total of approx. 418 m<sup>2</sup>: pool house, olive press, hayloft, garage for several cars, independent casita, various stables and storerooms.

#### Location:

Binissalem is a picturesque village on the Spanish Balearic island of Mallorca. It is centrally located in the Raiguer region of the island, around 22 kilometers northeast of Palma de Mallorca, the island's capital. Binissalem is surrounded by rolling hills and fertile farmland known for its viticulture. The area offers breathtaking views of the Serra de Tramuntana, a UNESCO World Heritage mountain range to the northwest. With its strategic location, Binissalem is easily accessible from both the north and south coast beaches and the mountain trails of the Tramuntana, making it an ideal base for exploring and activities on the island.