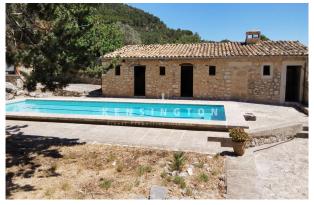

The property was probably built in 1762 and has a lot of historical charm. Most of the buildings are situated around an inner courtyard. Above the buildings is the pool (12x4 m) and a tennis court.

The non renovated main house has three floors and measures about 994 m<sup>2</sup> (17 rooms, 2 bathrooms, independent staff flat). The renovated guest house has two floors and measures approx. 226 m<sup>2</sup> (5 rooms, own kitchen, 2 bathrooms). Further parts of the building with a total of approx. 418 m<sup>2</sup>: pool house, olive press, hayloft, garage for several cars, independent casita, various stables and storerooms.