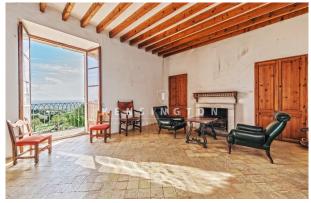

### **Description:**

This country estate with panoramic views, pool and tennis court is located near Binissalem, about 30 minutes from Palma de Mallorca. It is situated in a quiet location on a hill, and offers magnificent panoramic views over the centre of the island. The plot measures approx. 40. 5107 m<sup>2</sup>.

The property was probably built in 1762 and has a lot of historical charm. Most of the buildings are situated around an inner courtyard. Above the buildings is the pool (12x4 m) and a tennis court.

The non renovated main house has three floors and measures about 994 m<sup>2</sup> (17 rooms, 2 bathrooms, independent staff flat). The renovated guest house has two floors and measures approx. 226 m<sup>2</sup> (5 rooms, own kitchen, 2 bathrooms). Further parts of the building with a total of approx. 418 m<sup>2</sup>: pool house, olive press, hayloft, garage for several cars, independent casita, various stables and storerooms.

Features: exposed beams, terracotta & tiled floors, fireplaces, single glazing, bread oven, electricity, Cédula de Habitabilidad (certificate of habitability).

Please contact us for more information or to arrange a viewing. All information without guarantee.